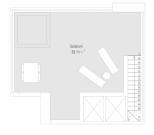

## From 236000 €

\*Price does not include VAT

**Property Information** 

Type: Apartment Number of bathrooms: 2 Number of bedrooms: 2 **Area:** 79.46 m<sup>2</sup> **City:** Alicante

Completion date:

**Property Description** 

Gallery

| Select all                                                                                                                                                                                                                                                                                                                                            | PVP                                                              | Product Code                                                                               | Туре                                                 | Porta            | al Bloc               | k Pis           | io Do                | or #r              | ooms        | # toilets                  | Built               |
|-------------------------------------------------------------------------------------------------------------------------------------------------------------------------------------------------------------------------------------------------------------------------------------------------------------------------------------------------------|------------------------------------------------------------------|--------------------------------------------------------------------------------------------|------------------------------------------------------|------------------|-----------------------|-----------------|----------------------|--------------------|-------------|----------------------------|---------------------|
| ✓ VIVIENDA: BLOQUE 1, PORTAL 3, PLANTA 01, LETRA/N <sup>®</sup> B                                                                                                                                                                                                                                                                                     | 220.000 €                                                        | 2371-VI-1 -3 -01 -B                                                                        | Viviend                                              | ə 3              | 1                     | 01              | в                    | 2                  |             | 2                          | 79,46               |
| GARAJE: BLOQUE 0, PORTAL 0, PLANTA 0, LETRA/N* 011                                                                                                                                                                                                                                                                                                    | 12.000 €                                                         | 2371-GA-0 -0 -0 -01                                                                        | 1 Garaje                                             | 0                | 0                     | 0               | 01                   | 1 0                |             | 0                          | 27,75               |
| TRASTERO: BLOQUE 0, PORTAL 0, PLANTA 0, LETRA/Nº 011                                                                                                                                                                                                                                                                                                  | 4000 €                                                           | 2371-TR-0 -0 -0 -01                                                                        | 1 Traster                                            | 0 0              | 0                     | 0               | 01                   | 1 0                |             | 0                          | 5,990               |
| Subtotal                                                                                                                                                                                                                                                                                                                                              | 236.000                                                          | ¢                                                                                          |                                                      |                  |                       |                 |                      |                    |             |                            |                     |
| ✓ VIVIENDA: BLOQUE 1, PORTAL 3, PLANTA 04, LETRA/№ A                                                                                                                                                                                                                                                                                                  | 399.000 €                                                        | 2371-VI-1 -3 -04 -A                                                                        | Viviend                                              | в 3              | 1                     | 04              | Α                    | 3                  |             | 2                          | 106,4               |
| GARAJE: BLOQUE 0, PORTAL 0, PLANTA 0, LETRA/Nº 012                                                                                                                                                                                                                                                                                                    | 12.000 €                                                         | 2371-GA-0 -0 -0 -01                                                                        | 2 Garaje                                             | 0                | 0                     | 0               | 01                   | 2 0                |             | 0                          | 33,30               |
| TRASTERO: BLOQUE 0, PORTAL 0, PLANTA 0, LETRA/Nº 015                                                                                                                                                                                                                                                                                                  | 4000 €                                                           | 2371-TR-0 -0 -0 -01                                                                        | 5 Traster                                            | . 0              | D                     | 0               | 01                   | 5 0                |             | 0                          | 9,570               |
| Subtotal                                                                                                                                                                                                                                                                                                                                              | 415.000                                                          | e                                                                                          |                                                      |                  |                       |                 |                      |                    |             |                            |                     |
|                                                                                                                                                                                                                                                                                                                                                       |                                                                  |                                                                                            |                                                      |                  |                       |                 |                      |                    |             |                            |                     |
|                                                                                                                                                                                                                                                                                                                                                       |                                                                  |                                                                                            |                                                      |                  |                       |                 |                      |                    |             |                            |                     |
| Select all                                                                                                                                                                                                                                                                                                                                            | PVP                                                              | Product Code                                                                               | Туре                                                 | Portal           | Block                 | Piso            | Door                 | # roon             | ns #tt      | oilets Bi                  | aitt                |
|                                                                                                                                                                                                                                                                                                                                                       | PVP<br>399.000 €                                                 | Product Code<br>2371-VI-1 -1 -04 -A                                                        |                                                      |                  |                       |                 | Door<br>A            | <b># room</b><br>3 | ns #tt<br>2 |                            | ailt<br>15,0        |
| VIVIENDA: BLOQUE 1, PORTAL 1, PLANTA 04, LETRA/N* A                                                                                                                                                                                                                                                                                                   |                                                                  |                                                                                            | Vivienda                                             | 1                | 1                     | 04              |                      |                    |             | 10                         |                     |
| ✓ VIVIENDA: BLOQUE 1, PORTAL 1, PLANTA 04, LETRA/N* A<br>GARAJE: BLOQUE 0, PORTAL 0, PLANTA 0, LETRA/N* 028                                                                                                                                                                                                                                           | 399.000€                                                         | 2371-VI-1 -1 -04 -A                                                                        | Vivienda<br>Garaje                                   | 1                | 1                     | 04              | A                    | 3                  | 2           | 10<br>34                   | 15,0                |
| VIVIENDA: BLOQUE 1, PORTAL 1, PLANTA 04, LETRA/N* A<br>GARAJE BLOQUE 0, PORTAL 0, PLANTA 0, LETRA/N* 028<br>TRASTERO: BLOQUE 0, PORTAL 0, PLANTA 0, LETRA/N* 001                                                                                                                                                                                      | 399.000€<br>12.000€                                              | 2371-VI-1 -1 -04 -A<br>2371-GA-0 -0 -0 -028                                                | Vivienda<br>Garaje                                   | 1                | 1                     | 04              | A<br>028             | 3<br>0             | 2           | 10<br>34                   | 15.0<br>1,93        |
| <ul> <li>VIVIENDA: BLOQUE 1, PORTAL 1, PLANTA 64, LETRAIN<sup>4</sup> A</li> <li>GARAJE: BLOQUE 0, PORTAL 0, PLANTA 64, LETRAIN<sup>4</sup> 628</li> <li>TRASTERO: BLOQUE 0, PORTAL 0, PLANTA 6, LETRAIN<sup>4</sup> 601</li> <li>Subtend</li> </ul>                                                                                                  | 399.000 €<br>12.000 €<br>4000 €                                  | 2371-VI-1 -1 -04 -A<br>2371-GA-0 -0 -0 -028<br>2371-TR-0 -0 -0 -001                        | Vivienda<br>Garaje                                   | 1<br>0<br>0      | 1<br>0<br>0           | 04              | A<br>028             | 3<br>0             | 2           | 10<br>34<br>8,             | 15.0<br>1,93        |
| VIVIENDA: BLOQUE 1, PORTAL 1, PLANTA 64, LETRANI <sup>44</sup> A     GARAJE: BLOQUE 0, PORTAL 9, PLANTA 64, LETRANI <sup>44</sup> 601     Subtend     VIVIENDA: BLOQUE 1, PORTAL 1, PLANTA 64, LETRAN <sup>44</sup> C                                                                                                                                 | 399.000 €<br>12.000 €<br>4000 €<br><b>415.000 €</b>              | 2371-VI-1 -1 -04 -A<br>2371-GA-0 -0 -0 -028<br>2371-TR-0 -0 -0 -001                        | Vivienda<br>Garaje<br>Trastero<br>Vivienda           | 1                | 1<br>D<br>D           | 04              | A<br>028<br>001      | 3<br>0<br>0        | 2<br>0      | 10<br>34<br>8,<br>10       | 15.0<br>1,92        |
| VIVIENDA: BLOQUE 1, PORTAL 1, PLANTA 64, LETRANI <sup>4</sup> A     GARAJE BLOQUE 0, PORTAL 9, PLANTA 64, LETRANI <sup>4</sup> 601     Subtend     VIVIENDA: BLOQUE 1, PORTAL 9, PLANTA 94, LETRAN <sup>4</sup> 601     GARAJE BLOQUE 1, PORTAL 1, PLANTA 94, LETRAN <sup>4</sup> 60     GARAJE BLOQUE 0, PORTAL 9, PLANTA 94, LETRAN <sup>4</sup> 60 | 399.000 €<br>12.000 €<br>4000 €<br><b>415.000 €</b><br>404.000 € | 2371-VI-1 -1 -04 -A<br>2371-GA-0 -0 -0 -028<br>2371-TR-0 -0 -0 -001<br>2371-VI-1 -1 -04 -C | Vivienda<br>Garaje<br>Trastero<br>Vivienda<br>Garaje | 1<br>0<br>1<br>1 | 1<br>D<br>D<br>1<br>0 | 04 0 0 0 04 0 0 | A<br>028<br>001<br>C | 3<br>0<br>0<br>3   | 2 0 2 2     | 10<br>34<br>8,<br>10<br>2) | 15.0<br>1.97<br>130 |