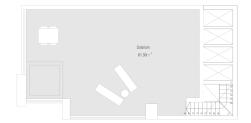

## From 236000 €

\*Price does not include VAT

**Property Information** 

Type: Apartment Number of bathrooms: 2 Number of bedrooms: 2 **Area:** 79.46 m<sup>2</sup> **City:** Alicante

Completion date:

**Property Description** 

Gallery

| Select all                                                                                                                                                                                                                                                                                                                                            | PVP                                                              | Product Code                                                                               | Туре                                                 | Porta            | al Bloc               | k Pis           | io Do                | or #r              | ooms        | # toilets                  | Built               |
|-------------------------------------------------------------------------------------------------------------------------------------------------------------------------------------------------------------------------------------------------------------------------------------------------------------------------------------------------------|------------------------------------------------------------------|--------------------------------------------------------------------------------------------|------------------------------------------------------|------------------|-----------------------|-----------------|----------------------|--------------------|-------------|----------------------------|---------------------|
| ✓ VIVIENDA: BLOQUE 1, PORTAL 3, PLANTA 01, LETRA/N <sup>®</sup> B                                                                                                                                                                                                                                                                                     | 220.000 €                                                        | 2371-VI-1 -3 -01 -B                                                                        | Viviend                                              | ə 3              | 1                     | 01              | в                    | 2                  |             | 2                          | 79,46               |
| GARAJE: BLOQUE 0, PORTAL 0, PLANTA 0, LETRA/N* 011                                                                                                                                                                                                                                                                                                    | 12.000 €                                                         | 2371-GA-0 -0 -0 -01                                                                        | 1 Garaje                                             | 0                | 0                     | 0               | 01                   | 1 0                |             | 0                          | 27,75               |
| TRASTERO: BLOQUE 0, PORTAL 0, PLANTA 0, LETRA/Nº 011                                                                                                                                                                                                                                                                                                  | 4000 €                                                           | 2371-TR-0 -0 -0 -01                                                                        | 1 Traster                                            | 0 0              | 0                     | 0               | 01                   | 1 0                |             | 0                          | 5,990               |
| Subtotal                                                                                                                                                                                                                                                                                                                                              | 236.000                                                          | ¢                                                                                          |                                                      |                  |                       |                 |                      |                    |             |                            |                     |
| ✓ VIVIENDA: BLOQUE 1, PORTAL 3, PLANTA 04, LETRA/№ A                                                                                                                                                                                                                                                                                                  | 399.000 €                                                        | 2371-VI-1 -3 -04 -A                                                                        | Viviend                                              | в 3              | 1                     | 04              | Α                    | 3                  |             | 2                          | 106,4               |
| GARAJE: BLOQUE 0, PORTAL 0, PLANTA 0, LETRA/Nº 012                                                                                                                                                                                                                                                                                                    | 12.000 €                                                         | 2371-GA-0 -0 -0 -01                                                                        | 2 Garaje                                             | 0                | 0                     | 0               | 01                   | 2 0                |             | 0                          | 33,30               |
| TRASTERO: BLOQUE 0, PORTAL 0, PLANTA 0, LETRA/Nº 015                                                                                                                                                                                                                                                                                                  | 4000 €                                                           | 2371-TR-0 -0 -0 -01                                                                        | 5 Traster                                            | . 0              | D                     | 0               | 01                   | 5 0                |             | 0                          | 9,570               |
| Subtotal                                                                                                                                                                                                                                                                                                                                              | 415.000                                                          | e                                                                                          |                                                      |                  |                       |                 |                      |                    |             |                            |                     |
|                                                                                                                                                                                                                                                                                                                                                       |                                                                  |                                                                                            |                                                      |                  |                       |                 |                      |                    |             |                            |                     |
|                                                                                                                                                                                                                                                                                                                                                       |                                                                  |                                                                                            |                                                      |                  |                       |                 |                      |                    |             |                            |                     |
| Select all                                                                                                                                                                                                                                                                                                                                            | PVP                                                              | Product Code                                                                               | Туре                                                 | Portal           | Block                 | Piso            | Door                 | # roon             | ns #tt      | oilets Bi                  | aitt                |
|                                                                                                                                                                                                                                                                                                                                                       | PVP<br>399.000 €                                                 | Product Code<br>2371-VI-1 -1 -04 -A                                                        |                                                      |                  |                       |                 | Door<br>A            | <b># room</b><br>3 | ns #tt<br>2 |                            | ailt<br>15,0        |
| VIVIENDA: BLOQUE 1, PORTAL 1, PLANTA 04, LETRA/N* A                                                                                                                                                                                                                                                                                                   |                                                                  |                                                                                            | Vivienda                                             | 1                | 1                     | 04              |                      |                    |             | 10                         |                     |
| ✓ VIVIENDA: BLOQUE 1, PORTAL 1, PLANTA 04, LETRA/N* A<br>GARAJE: BLOQUE 0, PORTAL 0, PLANTA 0, LETRA/N* 028                                                                                                                                                                                                                                           | 399.000€                                                         | 2371-VI-1 -1 -04 -A                                                                        | Vivienda<br>Garaje                                   | 1                | 1                     | 04              | A                    | 3                  | 2           | 10<br>34                   | 15,0                |
| VIVIENDA: BLOQUE 1, PORTAL 1, PLANTA 04, LETRA/N* A<br>GARAJE BLOQUE 0, PORTAL 0, PLANTA 0, LETRA/N* 028<br>TRASTERO: BLOQUE 0, PORTAL 0, PLANTA 0, LETRA/N* 001                                                                                                                                                                                      | 399.000€<br>12.000€                                              | 2371-VI-1 -1 -04 -A<br>2371-GA-0 -0 -0 -028                                                | Vivienda<br>Garaje                                   | 1                | 1                     | 04              | A<br>028             | 3<br>0             | 2           | 10<br>34                   | 15.0<br>1,93        |
| <ul> <li>VIVIENDA: BLOQUE 1, PORTAL 1, PLANTA 64, LETRAIN<sup>4</sup> A</li> <li>GARAJE: BLOQUE 0, PORTAL 0, PLANTA 64, LETRAIN<sup>4</sup> 628</li> <li>TRASTERO: BLOQUE 0, PORTAL 0, PLANTA 6, LETRAIN<sup>4</sup> 601</li> <li>Subtend</li> </ul>                                                                                                  | 399.000 €<br>12.000 €<br>4000 €                                  | 2371-VI-1 -1 -04 -A<br>2371-GA-0 -0 -0 -028<br>2371-TR-0 -0 -0 -001                        | Vivienda<br>Garaje                                   | 1<br>0<br>0      | 1<br>0<br>0           | 04              | A<br>028             | 3<br>0             | 2           | 10<br>34<br>8,             | 15.0<br>1,93        |
| VIVIENDA: BLOQUE 1, PORTAL 1, PLANTA 64, LETRANI <sup>44</sup> A     GARAJE: BLOQUE 0, PORTAL 9, PLANTA 64, LETRANI <sup>44</sup> 601     Subtend     VIVIENDA: BLOQUE 1, PORTAL 1, PLANTA 64, LETRAN <sup>44</sup> C                                                                                                                                 | 399.000 €<br>12.000 €<br>4000 €<br><b>415.000 €</b>              | 2371-VI-1 -1 -04 -A<br>2371-GA-0 -0 -0 -028<br>2371-TR-0 -0 -0 -001                        | Vivienda<br>Garaje<br>Trastero<br>Vivienda           | 1                | 1<br>D<br>D           | 04              | A<br>028<br>001      | 3<br>0<br>0        | 2<br>0      | 10<br>34<br>8,<br>10       | 15.0<br>1,92        |
| VIVIENDA: BLOQUE 1, PORTAL 1, PLANTA 64, LETRANI <sup>4</sup> A     GARAJE BLOQUE 0, PORTAL 9, PLANTA 64, LETRANI <sup>4</sup> 601     Subtend     VIVIENDA: BLOQUE 1, PORTAL 9, PLANTA 94, LETRAN <sup>4</sup> 601     GARAJE BLOQUE 1, PORTAL 1, PLANTA 94, LETRAN <sup>4</sup> 60     GARAJE BLOQUE 0, PORTAL 9, PLANTA 94, LETRAN <sup>4</sup> 60 | 399.000 €<br>12.000 €<br>4000 €<br><b>415.000 €</b><br>404.000 € | 2371-VI-1 -1 -04 -A<br>2371-GA-0 -0 -0 -028<br>2371-TR-0 -0 -0 -001<br>2371-VI-1 -1 -04 -C | Vivienda<br>Garaje<br>Trastero<br>Vivienda<br>Garaje | 1<br>0<br>1<br>1 | 1<br>D<br>D<br>1<br>0 | 04 0 0 0 04 0 0 | A<br>028<br>001<br>C | 3<br>0<br>0<br>3   | 2 0 2 2     | 10<br>34<br>8,<br>10<br>2) | 15.0<br>1.97<br>130 |