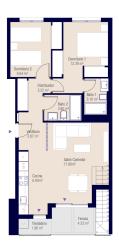

## From 236000 €

\*Price does not include VAT

**Property Information** 

Type: Apartment Number of bathrooms: 2 Number of bedrooms: 2 **Area:** 79.46 m<sup>2</sup> **City:** Alicante

Completion date:

**Property Description** 

Gallery

| Select all                                                                                                                                                                                                                                                                                                                                            | PVP                                                              | Product Code                                                                               | Туре                                                 | Porta            | al Bloc               | k Pis           | io Do                | or #r              | ooms        | # toilets                  | Built               |
|-------------------------------------------------------------------------------------------------------------------------------------------------------------------------------------------------------------------------------------------------------------------------------------------------------------------------------------------------------|------------------------------------------------------------------|--------------------------------------------------------------------------------------------|------------------------------------------------------|------------------|-----------------------|-----------------|----------------------|--------------------|-------------|----------------------------|---------------------|
| ✓ VIVIENDA: BLOQUE 1, PORTAL 3, PLANTA 01, LETRA/N <sup>®</sup> B                                                                                                                                                                                                                                                                                     | 220.000 €                                                        | 2371-VI-1 -3 -01 -B                                                                        | Viviend                                              | ə 3              | 1                     | 01              | в                    | 2                  |             | 2                          | 79,46               |
| GARAJE: BLOQUE 0, PORTAL 0, PLANTA 0, LETRA/N* 011                                                                                                                                                                                                                                                                                                    | 12.000 €                                                         | 2371-GA-0 -0 -0 -01                                                                        | 1 Garaje                                             | 0                | 0                     | 0               | 01                   | 1 0                |             | 0                          | 27,75               |
| TRASTERO: BLOQUE 0, PORTAL 0, PLANTA 0, LETRA/Nº 011                                                                                                                                                                                                                                                                                                  | 4000 €                                                           | 2371-TR-0 -0 -0 -01                                                                        | 1 Traster                                            | 0 0              | 0                     | 0               | 01                   | 1 0                |             | 0                          | 5,990               |
| Subtotal                                                                                                                                                                                                                                                                                                                                              | 236.000                                                          | ¢                                                                                          |                                                      |                  |                       |                 |                      |                    |             |                            |                     |
| ✓ VIVIENDA: BLOQUE 1, PORTAL 3, PLANTA 04, LETRA/№ A                                                                                                                                                                                                                                                                                                  | 399.000 €                                                        | 2371-VI-1 -3 -04 -A                                                                        | Viviend                                              | в 3              | 1                     | 04              | Α                    | 3                  |             | 2                          | 106,4               |
| GARAJE: BLOQUE 0, PORTAL 0, PLANTA 0, LETRA/Nº 012                                                                                                                                                                                                                                                                                                    | 12.000 €                                                         | 2371-GA-0 -0 -0 -01                                                                        | 2 Garaje                                             | 0                | 0                     | 0               | 01                   | 2 0                |             | 0                          | 33,30               |
| TRASTERO: BLOQUE 0, PORTAL 0, PLANTA 0, LETRA/Nº 015                                                                                                                                                                                                                                                                                                  | 4000 €                                                           | 2371-TR-0 -0 -0 -01                                                                        | 5 Traster                                            | . 0              | D                     | 0               | 01                   | 5 0                |             | 0                          | 9,570               |
| Subtotal                                                                                                                                                                                                                                                                                                                                              | 415.000                                                          | e                                                                                          |                                                      |                  |                       |                 |                      |                    |             |                            |                     |
|                                                                                                                                                                                                                                                                                                                                                       |                                                                  |                                                                                            |                                                      |                  |                       |                 |                      |                    |             |                            |                     |
|                                                                                                                                                                                                                                                                                                                                                       |                                                                  |                                                                                            |                                                      |                  |                       |                 |                      |                    |             |                            |                     |
| Select all                                                                                                                                                                                                                                                                                                                                            | PVP                                                              | Product Code                                                                               | Туре                                                 | Portal           | Block                 | Piso            | Door                 | # roon             | ns #tt      | oilets Bi                  | aitt                |
|                                                                                                                                                                                                                                                                                                                                                       | PVP<br>399.000 €                                                 | Product Code<br>2371-VI-1 -1 -04 -A                                                        |                                                      |                  |                       |                 | Door<br>A            | <b># room</b><br>3 | ns #tt<br>2 |                            | ailt<br>15,0        |
| VIVIENDA: BLOQUE 1, PORTAL 1, PLANTA 04, LETRA/N* A                                                                                                                                                                                                                                                                                                   |                                                                  |                                                                                            | Vivienda                                             | 1                | 1                     | 04              |                      |                    |             | 10                         |                     |
| ✓ VIVIENDA: BLOQUE 1, PORTAL 1, PLANTA 04, LETRA/N* A<br>GARAJE: BLOQUE 0, PORTAL 0, PLANTA 0, LETRA/N* 028                                                                                                                                                                                                                                           | 399.000€                                                         | 2371-VI-1 -1 -04 -A                                                                        | Vivienda<br>Garaje                                   | 1                | 1                     | 04              | A                    | 3                  | 2           | 10<br>34                   | 15,0                |
| VIVIENDA: BLOQUE 1, PORTAL 1, PLANTA 04, LETRA/N* A<br>GARAJE BLOQUE 0, PORTAL 0, PLANTA 0, LETRA/N* 028<br>TRASTERO: BLOQUE 0, PORTAL 0, PLANTA 0, LETRA/N* 001                                                                                                                                                                                      | 399.000€<br>12.000€                                              | 2371-VI-1 -1 -04 -A<br>2371-GA-0 -0 -0 -028                                                | Vivienda<br>Garaje                                   | 1                | 1                     | 04              | A<br>028             | 3<br>0             | 2           | 10<br>34                   | 15.0<br>1,93        |
| <ul> <li>VIVIENDA: BLOQUE 1, PORTAL 1, PLANTA 64, LETRAIN<sup>4</sup> A</li> <li>GARAJE: BLOQUE 0, PORTAL 0, PLANTA 64, LETRAIN<sup>4</sup> 628</li> <li>TRASTERO: BLOQUE 0, PORTAL 0, PLANTA 6, LETRAIN<sup>4</sup> 601</li> <li>Subtend</li> </ul>                                                                                                  | 399.000 €<br>12.000 €<br>4000 €                                  | 2371-VI-1 -1 -04 -A<br>2371-GA-0 -0 -0 -028<br>2371-TR-0 -0 -0 -001                        | Vivienda<br>Garaje                                   | 1<br>0<br>0      | 1<br>0<br>0           | 04              | A<br>028             | 3<br>0             | 2           | 10<br>34<br>8,             | 15.0<br>1,93        |
| VIVIENDA: BLOQUE 1, PORTAL 1, PLANTA 64, LETRANI <sup>44</sup> A     GARAJE: BLOQUE 0, PORTAL 9, PLANTA 64, LETRANI <sup>44</sup> 601     Subtend     VIVIENDA: BLOQUE 1, PORTAL 1, PLANTA 64, LETRAN <sup>44</sup> C                                                                                                                                 | 399.000 €<br>12.000 €<br>4000 €<br><b>415.000 €</b>              | 2371-VI-1 -1 -04 -A<br>2371-GA-0 -0 -0 -028<br>2371-TR-0 -0 -0 -001                        | Vivienda<br>Garaje<br>Trastero<br>Vivienda           | 1                | 1<br>D<br>D           | 04              | A<br>028<br>001      | 3<br>0<br>0        | 2<br>0      | 10<br>34<br>8,<br>10       | 15.0<br>1,92        |
| VIVIENDA: BLOQUE 1, PORTAL 1, PLANTA 64, LETRANI <sup>4</sup> A     GARAJE BLOQUE 0, PORTAL 9, PLANTA 64, LETRANI <sup>4</sup> 601     Subtend     VIVIENDA: BLOQUE 1, PORTAL 9, PLANTA 94, LETRAN <sup>4</sup> 601     GARAJE BLOQUE 1, PORTAL 1, PLANTA 94, LETRAN <sup>4</sup> 60     GARAJE BLOQUE 0, PORTAL 9, PLANTA 94, LETRAN <sup>4</sup> 60 | 399.000 €<br>12.000 €<br>4000 €<br><b>415.000 €</b><br>404.000 € | 2371-VI-1 -1 -04 -A<br>2371-GA-0 -0 -0 -028<br>2371-TR-0 -0 -0 -001<br>2371-VI-1 -1 -04 -C | Vivienda<br>Garaje<br>Trastero<br>Vivienda<br>Garaje | 1<br>0<br>1<br>1 | 1<br>D<br>D<br>1<br>0 | 04 0 0 0 04 0 0 | A<br>028<br>001<br>C | 3<br>0<br>0<br>3   | 2 0 2 2     | 10<br>34<br>8,<br>10<br>2) | 15.0<br>1.97<br>130 |