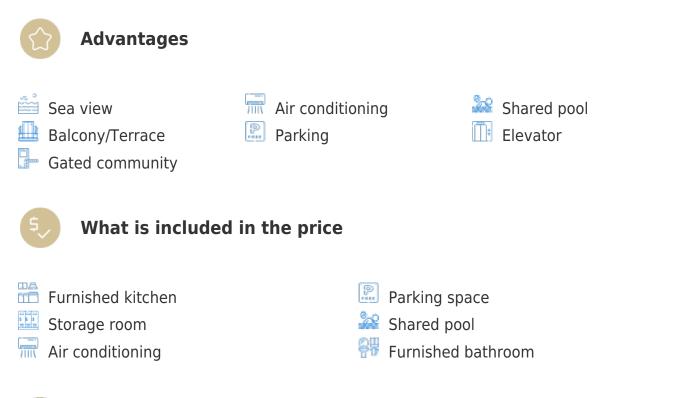

## From 236000 €

\*Price does not include VAT

**Property Information** 

Type: Apartment Number of bathrooms: 2 Number of bedrooms: 2 **Area:** 79.46 m<sup>2</sup> **City:** Alicante

Completion date:

**Property Description** 