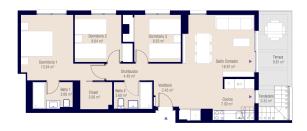

## From 236000 €

\*Price does not include VAT

**Property Information** 

Type: Apartment Number of bathrooms: 2 Number of bedrooms: 2 **Area:** 79.46 m<sup>2</sup> **City:** Alicante

Completion date:

**Property Description** 

Gallery

| Select all                                                                                                                                                                                                                                                                                                                                            | PVP                                                              | Product Code                                                                               | Туре                                                 | Porta            | al Bloc               | k Pis           | io Do                | or #r              | ooms        | # toilets                  | Built               |
|-------------------------------------------------------------------------------------------------------------------------------------------------------------------------------------------------------------------------------------------------------------------------------------------------------------------------------------------------------|------------------------------------------------------------------|--------------------------------------------------------------------------------------------|------------------------------------------------------|------------------|-----------------------|-----------------|----------------------|--------------------|-------------|----------------------------|---------------------|
| ✓ VIVIENDA: BLOQUE 1, PORTAL 3, PLANTA 01, LETRA/N <sup>®</sup> B                                                                                                                                                                                                                                                                                     | 220.000 €                                                        | 2371-VI-1 -3 -01 -B                                                                        | Viviend                                              | ə 3              | 1                     | 01              | в                    | 2                  |             | 2                          | 79,46               |
| GARAJE: BLOQUE 0, PORTAL 0, PLANTA 0, LETRA/N* 011                                                                                                                                                                                                                                                                                                    | 12.000 €                                                         | 2371-GA-0 -0 -0 -01                                                                        | 1 Garaje                                             | 0                | 0                     | 0               | 01                   | 1 0                |             | 0                          | 27,75               |
| TRASTERO: BLOQUE 0, PORTAL 0, PLANTA 0, LETRA/Nº 011                                                                                                                                                                                                                                                                                                  | 4000 €                                                           | 2371-TR-0 -0 -0 -01                                                                        | 1 Traster                                            | 0 0              | 0                     | 0               | 01                   | 1 0                |             | 0                          | 5,990               |
| Subtotal                                                                                                                                                                                                                                                                                                                                              | 236.000                                                          | ¢                                                                                          |                                                      |                  |                       |                 |                      |                    |             |                            |                     |
| ✓ VIVIENDA: BLOQUE 1, PORTAL 3, PLANTA 04, LETRA/№ A                                                                                                                                                                                                                                                                                                  | 399.000 €                                                        | 2371-VI-1 -3 -04 -A                                                                        | Viviend                                              | в 3              | 1                     | 04              | Α                    | 3                  |             | 2                          | 106,4               |
| GARAJE: BLOQUE 0, PORTAL 0, PLANTA 0, LETRA/Nº 012                                                                                                                                                                                                                                                                                                    | 12.000 €                                                         | 2371-GA-0 -0 -0 -01                                                                        | 2 Garaje                                             | 0                | 0                     | 0               | 01                   | 2 0                |             | 0                          | 33,30               |
| TRASTERO: BLOQUE 0, PORTAL 0, PLANTA 0, LETRA/Nº 015                                                                                                                                                                                                                                                                                                  | 4000 €                                                           | 2371-TR-0 -0 -0 -01                                                                        | 5 Traster                                            | . 0              | D                     | 0               | 01                   | 5 0                |             | 0                          | 9,570               |
| Subtotal                                                                                                                                                                                                                                                                                                                                              | 415.000                                                          | e                                                                                          |                                                      |                  |                       |                 |                      |                    |             |                            |                     |
|                                                                                                                                                                                                                                                                                                                                                       |                                                                  |                                                                                            |                                                      |                  |                       |                 |                      |                    |             |                            |                     |
|                                                                                                                                                                                                                                                                                                                                                       |                                                                  |                                                                                            |                                                      |                  |                       |                 |                      |                    |             |                            |                     |
| Select all                                                                                                                                                                                                                                                                                                                                            | PVP                                                              | Product Code                                                                               | Туре                                                 | Portal           | Block                 | Piso            | Door                 | # roon             | ns #tt      | oilets Bi                  | aitt                |
|                                                                                                                                                                                                                                                                                                                                                       | PVP<br>399.000 €                                                 | Product Code<br>2371-VI-1 -1 -04 -A                                                        |                                                      |                  |                       |                 | Door<br>A            | <b># room</b><br>3 | ns #tt<br>2 |                            | ailt<br>15,0        |
| VIVIENDA: BLOQUE 1, PORTAL 1, PLANTA 04, LETRA/N* A                                                                                                                                                                                                                                                                                                   |                                                                  |                                                                                            | Vivienda                                             | 1                | 1                     | 04              |                      |                    |             | 10                         |                     |
| ✓ VIVIENDA: BLOQUE 1, PORTAL 1, PLANTA 04, LETRA/N* A<br>GARAJE: BLOQUE 0, PORTAL 0, PLANTA 0, LETRA/N* 028                                                                                                                                                                                                                                           | 399.000€                                                         | 2371-VI-1 -1 -04 -A                                                                        | Vivienda<br>Garaje                                   | 1                | 1                     | 04              | A                    | 3                  | 2           | 10<br>34                   | 15,0                |
| VIVIENDA: BLOQUE 1, PORTAL 1, PLANTA 04, LETRA/N* A<br>GARAJE BLOQUE 0, PORTAL 0, PLANTA 0, LETRA/N* 028<br>TRASTERO: BLOQUE 0, PORTAL 0, PLANTA 0, LETRA/N* 001                                                                                                                                                                                      | 399.000€<br>12.000€                                              | 2371-VI-1 -1 -04 -A<br>2371-GA-0 -0 -0 -028                                                | Vivienda<br>Garaje                                   | 1                | 1                     | 04              | A<br>028             | 3<br>0             | 2           | 10<br>34                   | 15.0<br>1,93        |
| <ul> <li>VIVIENDA: BLOQUE 1, PORTAL 1, PLANTA 64, LETRAIN<sup>4</sup> A</li> <li>GARAJE: BLOQUE 0, PORTAL 0, PLANTA 64, LETRAIN<sup>4</sup> 628</li> <li>TRASTERO: BLOQUE 0, PORTAL 0, PLANTA 6, LETRAIN<sup>4</sup> 601</li> <li>Subtend</li> </ul>                                                                                                  | 399.000 €<br>12.000 €<br>4000 €                                  | 2371-VI-1 -1 -04 -A<br>2371-GA-0 -0 -0 -028<br>2371-TR-0 -0 -0 -001                        | Vivienda<br>Garaje                                   | 1<br>0<br>0      | 1<br>0<br>0           | 04              | A<br>028             | 3<br>0             | 2           | 10<br>34<br>8,             | 15.0<br>1,93        |
| VIVIENDA: BLOQUE 1, PORTAL 1, PLANTA 64, LETRANI <sup>44</sup> A     GARAJE: BLOQUE 0, PORTAL 9, PLANTA 64, LETRANI <sup>44</sup> 601     Subtend     VIVIENDA: BLOQUE 1, PORTAL 1, PLANTA 64, LETRAN <sup>44</sup> C                                                                                                                                 | 399.000 €<br>12.000 €<br>4000 €<br><b>415.000 €</b>              | 2371-VI-1 -1 -04 -A<br>2371-GA-0 -0 -0 -028<br>2371-TR-0 -0 -0 -001                        | Vivienda<br>Garaje<br>Trastero<br>Vivienda           | 1                | 1<br>D<br>D           | 04              | A<br>028<br>001      | 3<br>0<br>0        | 2<br>0      | 10<br>34<br>8,<br>10       | 15.0<br>1,92        |
| VIVIENDA: BLOQUE 1, PORTAL 1, PLANTA 64, LETRANI <sup>4</sup> A     GARAJE BLOQUE 0, PORTAL 9, PLANTA 64, LETRANI <sup>4</sup> 601     Subtend     VIVIENDA: BLOQUE 1, PORTAL 9, PLANTA 94, LETRAN <sup>4</sup> 601     GARAJE BLOQUE 1, PORTAL 1, PLANTA 94, LETRAN <sup>4</sup> 60     GARAJE BLOQUE 0, PORTAL 9, PLANTA 94, LETRAN <sup>4</sup> 60 | 399.000 €<br>12.000 €<br>4000 €<br><b>415.000 €</b><br>404.000 € | 2371-VI-1 -1 -04 -A<br>2371-GA-0 -0 -0 -028<br>2371-TR-0 -0 -0 -001<br>2371-VI-1 -1 -04 -C | Vivienda<br>Garaje<br>Trastero<br>Vivienda<br>Garaje | 1<br>0<br>1<br>1 | 1<br>D<br>D<br>1<br>0 | 04 0 0 0 04 0 0 | A<br>028<br>001<br>C | 3<br>0<br>0<br>3   | 2 0 2 2     | 10<br>34<br>8,<br>10<br>2) | 15.0<br>1.97<br>130 |