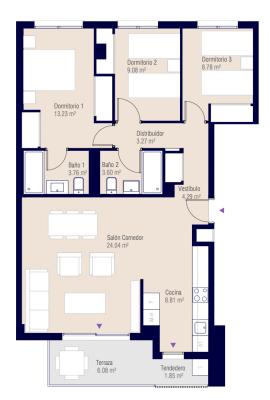

## From 236000 €

\*Price does not include VAT

**Property Information** 

Type: Apartment Number of bathrooms: 2 Number of bedrooms: 2 **Area:** 79.46 m<sup>2</sup> **City:** Alicante

Completion date:

**Property Description** 

Gallery

| Select all                                                                                                                                                                                                                                                                                                                                            | PVP                                                              | Product Code                                                                               | Туре                                                 | Porta            | al Bloc               | k Pis           | io Do                | or #r              | ooms        | # toilets                  | Built               |
|-------------------------------------------------------------------------------------------------------------------------------------------------------------------------------------------------------------------------------------------------------------------------------------------------------------------------------------------------------|------------------------------------------------------------------|--------------------------------------------------------------------------------------------|------------------------------------------------------|------------------|-----------------------|-----------------|----------------------|--------------------|-------------|----------------------------|---------------------|
| ✓ VIVIENDA: BLOQUE 1, PORTAL 3, PLANTA 01, LETRA/N <sup>®</sup> B                                                                                                                                                                                                                                                                                     | 220.000 €                                                        | 2371-VI-1 -3 -01 -B                                                                        | Viviend                                              | ə 3              | 1                     | 01              | в                    | 2                  |             | 2                          | 79,46               |
| GARAJE: BLOQUE 0, PORTAL 0, PLANTA 0, LETRA/N* 011                                                                                                                                                                                                                                                                                                    | 12.000 €                                                         | 2371-GA-0 -0 -0 -01                                                                        | 1 Garaje                                             | 0                | 0                     | 0               | 01                   | 1 0                |             | 0                          | 27,75               |
| TRASTERO: BLOQUE 0, PORTAL 0, PLANTA 0, LETRA/Nº 011                                                                                                                                                                                                                                                                                                  | 4000 €                                                           | 2371-TR-0 -0 -0 -01                                                                        | 1 Traster                                            | 0 0              | 0                     | 0               | 01                   | 1 0                |             | 0                          | 5,990               |
| Subtotal                                                                                                                                                                                                                                                                                                                                              | 236.000                                                          | ¢                                                                                          |                                                      |                  |                       |                 |                      |                    |             |                            |                     |
| ✓ VIVIENDA: BLOQUE 1, PORTAL 3, PLANTA 04, LETRA/№ A                                                                                                                                                                                                                                                                                                  | 399.000 €                                                        | 2371-VI-1 -3 -04 -A                                                                        | Viviend                                              | в 3              | 1                     | 04              | Α                    | 3                  |             | 2                          | 106,4               |
| GARAJE: BLOQUE 0, PORTAL 0, PLANTA 0, LETRA/Nº 012                                                                                                                                                                                                                                                                                                    | 12.000 €                                                         | 2371-GA-0 -0 -0 -01                                                                        | 2 Garaje                                             | 0                | 0                     | 0               | 01                   | 2 0                |             | 0                          | 33,30               |
| TRASTERO: BLOQUE 0, PORTAL 0, PLANTA 0, LETRA/Nº 015                                                                                                                                                                                                                                                                                                  | 4000 €                                                           | 2371-TR-0 -0 -0 -01                                                                        | 5 Traster                                            | . 0              | D                     | 0               | 01                   | 5 0                |             | 0                          | 9,570               |
| Subtotal                                                                                                                                                                                                                                                                                                                                              | 415.000                                                          | e                                                                                          |                                                      |                  |                       |                 |                      |                    |             |                            |                     |
|                                                                                                                                                                                                                                                                                                                                                       |                                                                  |                                                                                            |                                                      |                  |                       |                 |                      |                    |             |                            |                     |
|                                                                                                                                                                                                                                                                                                                                                       |                                                                  |                                                                                            |                                                      |                  |                       |                 |                      |                    |             |                            |                     |
| Select all                                                                                                                                                                                                                                                                                                                                            | PVP                                                              | Product Code                                                                               | Туре                                                 | Portal           | Block                 | Piso            | Door                 | # roon             | ns #tt      | oilets Bi                  | aitt                |
|                                                                                                                                                                                                                                                                                                                                                       | PVP<br>399.000 €                                                 | Product Code<br>2371-VI-1 -1 -04 -A                                                        |                                                      |                  |                       |                 | Door<br>A            | <b># room</b><br>3 | ns #tt<br>2 |                            | ailt<br>15,0        |
| VIVIENDA: BLOQUE 1, PORTAL 1, PLANTA 04, LETRA/N* A                                                                                                                                                                                                                                                                                                   |                                                                  |                                                                                            | Vivienda                                             | 1                | 1                     | 04              |                      |                    |             | 10                         |                     |
| ✓ VIVIENDA: BLOQUE 1, PORTAL 1, PLANTA 04, LETRA/N* A<br>GARAJE: BLOQUE 0, PORTAL 0, PLANTA 0, LETRA/N* 028                                                                                                                                                                                                                                           | 399.000€                                                         | 2371-VI-1 -1 -04 -A                                                                        | Vivienda<br>Garaje                                   | 1                | 1                     | 04              | A                    | 3                  | 2           | 10<br>34                   | 15,0                |
| VIVIENDA: BLOQUE 1, PORTAL 1, PLANTA 04, LETRA/N* A<br>GARAJE BLOQUE 0, PORTAL 0, PLANTA 0, LETRA/N* 028<br>TRASTERO: BLOQUE 0, PORTAL 0, PLANTA 0, LETRA/N* 001                                                                                                                                                                                      | 399.000€<br>12.000€                                              | 2371-VI-1 -1 -04 -A<br>2371-GA-0 -0 -0 -028                                                | Vivienda<br>Garaje                                   | 1                | 1                     | 04              | A<br>028             | 3<br>0             | 2           | 10<br>34                   | 15.0<br>1,93        |
| <ul> <li>VIVIENDA: BLOQUE 1, PORTAL 1, PLANTA 64, LETRAIN<sup>4</sup> A</li> <li>GARAJE: BLOQUE 0, PORTAL 0, PLANTA 64, LETRAIN<sup>4</sup> 628</li> <li>TRASTERO: BLOQUE 0, PORTAL 0, PLANTA 6, LETRAIN<sup>4</sup> 601</li> <li>Subtend</li> </ul>                                                                                                  | 399.000 €<br>12.000 €<br>4000 €                                  | 2371-VI-1 -1 -04 -A<br>2371-GA-0 -0 -0 -028<br>2371-TR-0 -0 -0 -001                        | Vivienda<br>Garaje                                   | 1<br>0<br>0      | 1<br>0<br>0           | 04              | A<br>028             | 3<br>0             | 2           | 10<br>34<br>8,             | 15.0<br>1,93        |
| VIVIENDA: BLOQUE 1, PORTAL 1, PLANTA 64, LETRANI <sup>44</sup> A     GARAJE: BLOQUE 0, PORTAL 9, PLANTA 64, LETRANI <sup>44</sup> 601     Subtend     VIVIENDA: BLOQUE 1, PORTAL 1, PLANTA 64, LETRAN <sup>44</sup> C                                                                                                                                 | 399.000 €<br>12.000 €<br>4000 €<br><b>415.000 €</b>              | 2371-VI-1 -1 -04 -A<br>2371-GA-0 -0 -0 -028<br>2371-TR-0 -0 -0 -001                        | Vivienda<br>Garaje<br>Trastero<br>Vivienda           | 1                | 1<br>D<br>D           | 04              | A<br>028<br>001      | 3<br>0<br>0        | 2<br>0      | 10<br>34<br>8,<br>10       | 15.0<br>1,92        |
| VIVIENDA: BLOQUE 1, PORTAL 1, PLANTA 64, LETRANI <sup>4</sup> A     GARAJE BLOQUE 0, PORTAL 9, PLANTA 64, LETRANI <sup>4</sup> 601     Subtend     VIVIENDA: BLOQUE 1, PORTAL 9, PLANTA 94, LETRAN <sup>4</sup> 601     GARAJE BLOQUE 1, PORTAL 1, PLANTA 94, LETRAN <sup>4</sup> 60     GARAJE BLOQUE 0, PORTAL 9, PLANTA 94, LETRAN <sup>4</sup> 60 | 399.000 €<br>12.000 €<br>4000 €<br><b>415.000 €</b><br>404.000 € | 2371-VI-1 -1 -04 -A<br>2371-GA-0 -0 -0 -028<br>2371-TR-0 -0 -0 -001<br>2371-VI-1 -1 -04 -C | Vivienda<br>Garaje<br>Trastero<br>Vivienda<br>Garaje | 1<br>0<br>1<br>1 | 1<br>D<br>D<br>1<br>0 | 04 0 0 0 04 0 0 | A<br>028<br>001<br>C | 3<br>0<br>0<br>3   | 2 0 2 2     | 10<br>34<br>8,<br>10<br>2) | 15.0<br>1.97<br>130 |