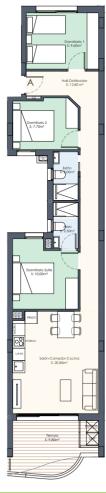

## **Gallery**

| CUARTA PLANTA        |         |       |       |          |               |                       |                         |              |  |  |  |  |
|----------------------|---------|-------|-------|----------|---------------|-----------------------|-------------------------|--------------|--|--|--|--|
| N°                   | Orient. | DORM. | BAÑOS | TERRAZA  | PATIO SOLARIU | M2 VIVIENDA<br>ÚTILES | TOTAL<br>CONSTRUID      | PRECIO       |  |  |  |  |
| 4A                   | SUR     | 3     | 2     | 7,90 m²  | -             | 67,40 m²              | 100,90 m²               | VENDIDA      |  |  |  |  |
| 4B                   | SUR     | 2     | 2     | 10,70 m² | -             | 53,20 m <sup>2</sup>  | 84,50 m²                | 399.000,00 € |  |  |  |  |
| 4C                   | SUR     | 2     | 2     | 9,90 m²  | -             | 53,10 m²              | 83,70 m²                | 399.000,00 € |  |  |  |  |
| 4D                   | SUR     | 2     | 2     | 8,80 m²  | -             | 53,10 m²              | 82,60 m²                | 399.000,00 € |  |  |  |  |
| 4E                   | SUR     | 2     | 2     | 11,00 m² | -             | 53,10 m²              | 84,80 m²                | 399.000,00 € |  |  |  |  |
| 4F                   | SUR     | 3     | 2     | 15,30 m² | -             | 80,60 m²              | 125,10 m²               | 429.000,00 € |  |  |  |  |
| 4G                   | OESTE   | 2     | 2     | 5,60 m²  | -             | 57,35 m²              | 85,40 m²                | 339.000,00 € |  |  |  |  |
| QUINTA PLANTA, ÁTICO |         |       |       |          |               |                       |                         |              |  |  |  |  |
| N°                   | Orient. | DORM. | BAÑOS | TERRAZA  | SOLARIUM      | M2 VIVIENDA<br>ÚTILES | TOTAL<br>CONSTRUID<br>O | PRECIO       |  |  |  |  |
| 5A                   | SUR     | 3     | 2     | 9,80 m²  | 16,60 m²      | 67,30 m²              | 121,00 m²               | 469.000,00 € |  |  |  |  |
| 5B                   | SUR     | 2     | 2     | 9,90 m²  | 16,60 m²      | 53,60 m²              | 101,80 m²               | 449.000,00 € |  |  |  |  |
| 5C                   | SUR     | 2     | 2     | 9,90 m²  | 16,60 m²      | 53,10 m²              | 101,80 m²               | 449.000,00 € |  |  |  |  |
| 5D                   | SUR     | 2     | 2     | 9,90 m²  | 16,60 m²      | 53,10 m²              | 101,80 m²               | 449.000,00 € |  |  |  |  |
| 5E                   | SUR     | 3     | 3     | 44,50 m² | 57,70 m²      | 80,20 m <sup>2</sup>  | 207,40 m²               | VENDIDA      |  |  |  |  |
| 5F                   | SUR     | 3     | 2     | 35.00 m² | 56,30 m²      | 71,50 m²              | 188,10 m²               | 449.000,00 € |  |  |  |  |

| TERCERA PLANTA |         |       |       |                     |       |              |                       |                    |              |  |  |
|----------------|---------|-------|-------|---------------------|-------|--------------|-----------------------|--------------------|--------------|--|--|
| N°             | Orient. | DORM. | BAÑOS | TERRAZA             | PATIO | SOLARIU<br>M | M2 YIVIENDA<br>UTILES | TOTAL<br>CONSTRUID | PRECIO       |  |  |
| 3A             | SUR     | 3     | 2     | 9,80 m²             | -     |              | 67,40 m²              | 102,80 m²          | 389.000,00 € |  |  |
| 3B             | SUR     | 2     | 2     | 9,90 m²             | -     |              | 53,20 m <sup>2</sup>  | 83,70 m²           | 369.000,00 € |  |  |
| 3C             | SUR     | 2     | 2     | 9,90 m²             | -     |              | 53,10 m <sup>2</sup>  | 83,70 m²           | 369.000,00 € |  |  |
| 3D             | SUR     | 2     | 2     | 10,10 m²            | -     |              | 53,10 m²              | 83,90 m²           | 369.000,00 € |  |  |
| 3E             | SUR     | 2     | 2     | 8,70 m <sup>2</sup> | -     |              | 53,10 m <sup>2</sup>  | 82,50 m²           | 369.000,00 € |  |  |
| 3F             | SUR     | 3     | 2     | 15,20 m²            | -     |              | 80,60 m²              | 125,00 m²          | vendida      |  |  |
| 3G             | OESTE   | 2     | 2     | 5,60 m²             | -     |              | 57,35 m²              | 82,40 m²           | 329.000,00 € |  |  |