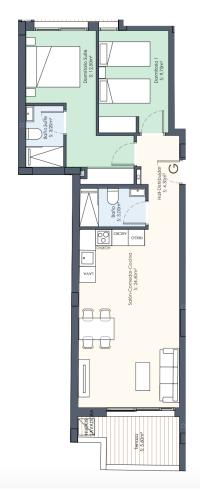

## **Property Information**

Type: Apartment
Number of bathrooms: 2
Number of bedrooms: 2

**Area:** 57.35 m<sup>2</sup> **City:** Torrevieja

**Property Description** 

Latest residential project. A five-storey residential building with 34 flats. The development is located in the heart of Torrevieja, consolidating its position as an estate full of elegance and modernity. Its location ensures that residents will feel part of this amazing town with easy access to a variety of services and attractions.

| TERCERA PLANTA |         |       |       |                     |       |              |                       |                    |              |  |  |
|----------------|---------|-------|-------|---------------------|-------|--------------|-----------------------|--------------------|--------------|--|--|
| N°             | Orient. | DORM. | BAÑOS | TERRAZA             | PATIO | SOLARIU<br>M | M2 YIVIENDA<br>UTILES | TOTAL<br>CONSTRUID | PRECIO       |  |  |
| 3A             | SUR     | 3     | 2     | 9,80 m²             | -     |              | 67,40 m²              | 102,80 m²          | 389.000,00 € |  |  |
| 3B             | SUR     | 2     | 2     | 9,90 m²             | -     |              | 53,20 m <sup>2</sup>  | 83,70 m²           | 369.000,00 € |  |  |
| 3C             | SUR     | 2     | 2     | 9,90 m²             | -     |              | 53,10 m <sup>2</sup>  | 83,70 m²           | 369.000,00 € |  |  |
| 3D             | SUR     | 2     | 2     | 10,10 m²            | -     |              | 53,10 m²              | 83,90 m²           | 369.000,00 € |  |  |
| 3E             | SUR     | 2     | 2     | 8,70 m <sup>2</sup> | -     |              | 53,10 m <sup>2</sup>  | 82,50 m²           | 369.000,00 € |  |  |
| 3F             | SUR     | 3     | 2     | 15,20 m²            | -     |              | 80,60 m²              | 125,00 m²          | vendida      |  |  |
| 3G             | OESTE   | 2     | 2     | 5,60 m²             | -     |              | 57,35 m²              | 82,40 m²           | 329.000,00 € |  |  |