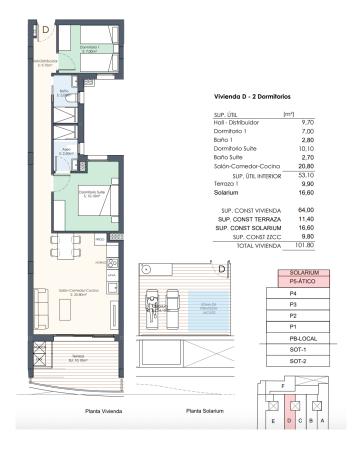

## **Gallery**

| CUARTA PLANTA        |         |       |       |          |               |                       |                         |              |  |  |  |  |
|----------------------|---------|-------|-------|----------|---------------|-----------------------|-------------------------|--------------|--|--|--|--|
| N°                   | Orient. | DORM. | BAÑOS | TERRAZA  | PATIO SOLARIU | M2 VIVIENDA<br>ÚTILES | TOTAL<br>CONSTRUID      | PRECIO       |  |  |  |  |
| 4A                   | SUR     | 3     | 2     | 7,90 m²  | -             | 67,40 m²              | 100,90 m²               | VENDIDA      |  |  |  |  |
| 4B                   | SUR     | 2     | 2     | 10,70 m² | -             | 53,20 m <sup>2</sup>  | 84,50 m²                | 399.000,00 € |  |  |  |  |
| 4C                   | SUR     | 2     | 2     | 9,90 m²  | -             | 53,10 m²              | 83,70 m²                | 399.000,00 € |  |  |  |  |
| 4D                   | SUR     | 2     | 2     | 8,80 m²  | -             | 53,10 m²              | 82,60 m²                | 399.000,00 € |  |  |  |  |
| 4E                   | SUR     | 2     | 2     | 11,00 m² | -             | 53,10 m²              | 84,80 m²                | 399.000,00 € |  |  |  |  |
| 4F                   | SUR     | 3     | 2     | 15,30 m² | -             | 80,60 m²              | 125,10 m²               | 429.000,00 € |  |  |  |  |
| 4G                   | OESTE   | 2     | 2     | 5,60 m²  | -             | 57,35 m²              | 85,40 m²                | 339.000,00 € |  |  |  |  |
| QUINTA PLANTA, ÁTICO |         |       |       |          |               |                       |                         |              |  |  |  |  |
| N°                   | Orient. | DORM. | BAÑOS | TERRAZA  | SOLARIUM      | M2 VIVIENDA<br>ÚTILES | TOTAL<br>CONSTRUID<br>O | PRECIO       |  |  |  |  |
| 5A                   | SUR     | 3     | 2     | 9,80 m²  | 16,60 m²      | 67,30 m²              | 121,00 m²               | 469.000,00 € |  |  |  |  |
| 5B                   | SUR     | 2     | 2     | 9,90 m²  | 16,60 m²      | 53,60 m²              | 101,80 m²               | 449.000,00 € |  |  |  |  |
| 5C                   | SUR     | 2     | 2     | 9,90 m²  | 16,60 m²      | 53,10 m²              | 101,80 m²               | 449.000,00 € |  |  |  |  |
| 5D                   | SUR     | 2     | 2     | 9,90 m²  | 16,60 m²      | 53,10 m²              | 101,80 m²               | 449.000,00 € |  |  |  |  |
| 5E                   | SUR     | 3     | 3     | 44,50 m² | 57,70 m²      | 80,20 m <sup>2</sup>  | 207,40 m²               | VENDIDA      |  |  |  |  |
| 5F                   | SUR     | 3     | 2     | 35.00 m² | 56,30 m²      | 71,50 m²              | 188,10 m²               | 449.000,00 € |  |  |  |  |