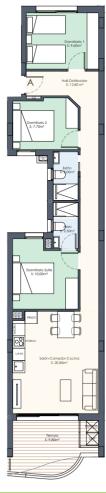

### **Property Information**

Type: Apartment
Number of bathrooms: 2
Number of bedrooms: 3

**Area:** 67.40 m<sup>2</sup> **City:** Torrevieja

**Property Description** 

Latest residential project. A five-storey residential building with 34 flats. The development is located in the heart of Torrevieja, consolidating its position as an estate full of elegance and modernity. Its location ensures that residents will feel part of this amazing town with easy access to a variety of services and attractions.

## **Gallery**

| CUARTA PLANTA        |         |       |       |          |               |                       |                         |              |  |  |  |  |
|----------------------|---------|-------|-------|----------|---------------|-----------------------|-------------------------|--------------|--|--|--|--|
| N°                   | Orient. | DORM. | BAÑOS | TERRAZA  | PATIO SOLARIU | M2 VIVIENDA<br>ÚTILES | TOTAL<br>CONSTRUID      | PRECIO       |  |  |  |  |
| 4A                   | SUR     | 3     | 2     | 7,90 m²  | -             | 67,40 m²              | 100,90 m²               | VENDIDA      |  |  |  |  |
| 4B                   | SUR     | 2     | 2     | 10,70 m² | -             | 53,20 m <sup>2</sup>  | 84,50 m²                | 399.000,00 € |  |  |  |  |
| 4C                   | SUR     | 2     | 2     | 9,90 m²  | -             | 53,10 m²              | 83,70 m²                | 399.000,00 € |  |  |  |  |
| 4D                   | SUR     | 2     | 2     | 8,80 m²  | -             | 53,10 m²              | 82,60 m²                | 399.000,00 € |  |  |  |  |
| 4E                   | SUR     | 2     | 2     | 11,00 m² | -             | 53,10 m²              | 84,80 m²                | 399.000,00 € |  |  |  |  |
| 4F                   | SUR     | 3     | 2     | 15,30 m² | -             | 80,60 m²              | 125,10 m²               | 429.000,00 € |  |  |  |  |
| 4G                   | OESTE   | 2     | 2     | 5,60 m²  | -             | 57,35 m²              | 85,40 m²                | 339.000,00 € |  |  |  |  |
| QUINTA PLANTA, ÁTICO |         |       |       |          |               |                       |                         |              |  |  |  |  |
| N°                   | Orient. | DORM. | BAÑOS | TERRAZA  | SOLARIUM      | M2 VIVIENDA<br>ÚTILES | TOTAL<br>CONSTRUID<br>O | PRECIO       |  |  |  |  |
| 5A                   | SUR     | 3     | 2     | 9,80 m²  | 16,60 m²      | 67,30 m²              | 121,00 m²               | 469.000,00 € |  |  |  |  |
| 5B                   | SUR     | 2     | 2     | 9,90 m²  | 16,60 m²      | 53,60 m²              | 101,80 m²               | 449.000,00 € |  |  |  |  |
| 5C                   | SUR     | 2     | 2     | 9,90 m²  | 16,60 m²      | 53,10 m²              | 101,80 m²               | 449.000,00 € |  |  |  |  |
| 5D                   | SUR     | 2     | 2     | 9,90 m²  | 16,60 m²      | 53,10 m²              | 101,80 m²               | 449.000,00 € |  |  |  |  |
| 5E                   | SUR     | 3     | 3     | 44,50 m² | 57,70 m²      | 80,20 m <sup>2</sup>  | 207,40 m²               | VENDIDA      |  |  |  |  |
| 5F                   | SUR     | 3     | 2     | 35.00 m² | 56,30 m²      | 71,50 m²              | 188,10 m²               | 449.000,00 € |  |  |  |  |

| TERCERA PLANTA |         |       |       |                     |       |              |                       |                    |              |  |  |
|----------------|---------|-------|-------|---------------------|-------|--------------|-----------------------|--------------------|--------------|--|--|
| N°             | Orient. | DORM. | BAÑOS | TERRAZA             | PATIO | SOLARIU<br>M | M2 YIVIENDA<br>UTILES | TOTAL<br>CONSTRUID | PRECIO       |  |  |
| 3A             | SUR     | 3     | 2     | 9,80 m²             | -     |              | 67,40 m²              | 102,80 m²          | 389.000,00 € |  |  |
| 3B             | SUR     | 2     | 2     | 9,90 m²             | -     |              | 53,20 m <sup>2</sup>  | 83,70 m²           | 369.000,00 € |  |  |
| 3C             | SUR     | 2     | 2     | 9,90 m²             | -     |              | 53,10 m <sup>2</sup>  | 83,70 m²           | 369.000,00 € |  |  |
| 3D             | SUR     | 2     | 2     | 10,10 m²            | -     |              | 53,10 m²              | 83,90 m²           | 369.000,00 € |  |  |
| 3E             | SUR     | 2     | 2     | 8,70 m <sup>2</sup> | -     |              | 53,10 m <sup>2</sup>  | 82,50 m²           | 369.000,00 € |  |  |
| 3F             | SUR     | 3     | 2     | 15,20 m²            | -     |              | 80,60 m²              | 125,00 m²          | vendida      |  |  |
| 3G             | OESTE   | 2     | 2     | 5,60 m²             | -     |              | 57,35 m²              | 82,40 m²           | 329.000,00 € |  |  |