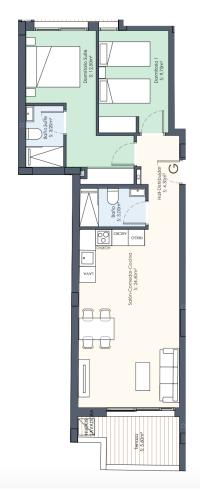

### **Property Information**

Type: Apartment
Number of bathrooms: 2
Number of bedrooms: 3

**Area:** 67.40 m<sup>2</sup> **City:** Torrevieja

**Property Description** 

Latest residential project. A five-storey residential building with 34 flats. The development is located in the heart of Torrevieja, consolidating its position as an estate full of elegance and modernity. Its location ensures that residents will feel part of this amazing town with easy access to a variety of services and attractions.

## **Gallery**

| CUARTA PLANTA        |         |       |       |          |               |                       |                         |              |  |  |  |  |
|----------------------|---------|-------|-------|----------|---------------|-----------------------|-------------------------|--------------|--|--|--|--|
| N°                   | Orient. | DORM. | BAÑOS | TERRAZA  | PATIO SOLARIU | M2 VIVIENDA<br>ÚTILES | TOTAL<br>CONSTRUID      | PRECIO       |  |  |  |  |
| 4A                   | SUR     | 3     | 2     | 7,90 m²  | -             | 67,40 m²              | 100,90 m²               | VENDIDA      |  |  |  |  |
| 4B                   | SUR     | 2     | 2     | 10,70 m² | -             | 53,20 m <sup>2</sup>  | 84,50 m²                | 399.000,00 € |  |  |  |  |
| 4C                   | SUR     | 2     | 2     | 9,90 m²  | -             | 53,10 m²              | 83,70 m²                | 399.000,00 € |  |  |  |  |
| 4D                   | SUR     | 2     | 2     | 8,80 m²  | -             | 53,10 m²              | 82,60 m²                | 399.000,00 € |  |  |  |  |
| 4E                   | SUR     | 2     | 2     | 11,00 m² | -             | 53,10 m²              | 84,80 m²                | 399.000,00 € |  |  |  |  |
| 4F                   | SUR     | 3     | 2     | 15,30 m² | -             | 80,60 m²              | 125,10 m²               | 429.000,00 € |  |  |  |  |
| 4G                   | OESTE   | 2     | 2     | 5,60 m²  | -             | 57,35 m²              | 85,40 m²                | 339.000,00 € |  |  |  |  |
| QUINTA PLANTA, ÁTICO |         |       |       |          |               |                       |                         |              |  |  |  |  |
| N°                   | Orient. | DORM. | BAÑOS | TERRAZA  | SOLARIUM      | M2 VIVIENDA<br>ÚTILES | TOTAL<br>CONSTRUID<br>O | PRECIO       |  |  |  |  |
| 5A                   | SUR     | 3     | 2     | 9,80 m²  | 16,60 m²      | 67,30 m²              | 121,00 m²               | 469.000,00 € |  |  |  |  |
| 5B                   | SUR     | 2     | 2     | 9,90 m²  | 16,60 m²      | 53,60 m²              | 101,80 m²               | 449.000,00 € |  |  |  |  |
| 5C                   | SUR     | 2     | 2     | 9,90 m²  | 16,60 m²      | 53,10 m²              | 101,80 m²               | 449.000,00 € |  |  |  |  |
| 5D                   | SUR     | 2     | 2     | 9,90 m²  | 16,60 m²      | 53,10 m²              | 101,80 m²               | 449.000,00 € |  |  |  |  |
| 5E                   | SUR     | 3     | 3     | 44,50 m² | 57,70 m²      | 80,20 m <sup>2</sup>  | 207,40 m²               | VENDIDA      |  |  |  |  |
| 5F                   | SUR     | 3     | 2     | 35.00 m² | 56,30 m²      | 71,50 m²              | 188,10 m²               | 449.000,00 € |  |  |  |  |

| TERCERA PLANTA |         |       |       |                     |       |              |                       |                    |              |  |  |
|----------------|---------|-------|-------|---------------------|-------|--------------|-----------------------|--------------------|--------------|--|--|
| N°             | Orient. | DORM. | BAÑOS | TERRAZA             | PATIO | SOLARIU<br>M | M2 YIVIENDA<br>UTILES | TOTAL<br>CONSTRUID | PRECIO       |  |  |
| 3A             | SUR     | 3     | 2     | 9,80 m²             | -     |              | 67,40 m²              | 102,80 m²          | 389.000,00 € |  |  |
| 3B             | SUR     | 2     | 2     | 9,90 m²             | -     |              | 53,20 m <sup>2</sup>  | 83,70 m²           | 369.000,00 € |  |  |
| 3C             | SUR     | 2     | 2     | 9,90 m²             | -     |              | 53,10 m <sup>2</sup>  | 83,70 m²           | 369.000,00 € |  |  |
| 3D             | SUR     | 2     | 2     | 10,10 m²            | -     |              | 53,10 m²              | 83,90 m²           | 369.000,00 € |  |  |
| 3E             | SUR     | 2     | 2     | 8,70 m <sup>2</sup> | -     |              | 53,10 m <sup>2</sup>  | 82,50 m²           | 369.000,00 € |  |  |
| 3F             | SUR     | 3     | 2     | 15,20 m²            | -     |              | 80,60 m²              | 125,00 m²          | vendida      |  |  |
| 3G             | OESTE   | 2     | 2     | 5,60 m²             | -     |              | 57,35 m²              | 82,40 m²           | 329.000,00 € |  |  |