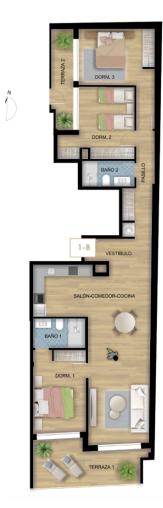

| VIVIENDA             |   | DORM. | BAÑOS | M <sup>2</sup> TOTALES | TERRAZA | M <sup>2</sup> | SOLARIUM                    | M²    | GARAJE | M <sup>2</sup> | ESTADO     | PRECIO      |
|----------------------|---|-------|-------|------------------------|---------|----------------|-----------------------------|-------|--------|----------------|------------|-------------|
| PLANTA BAJA          |   |       |       |                        |         |                |                             |       | Nº 1   | 14.61          | DISPONIBLE | 25.000,00 € |
|                      |   |       |       |                        |         |                |                             |       | Nº 2   | 15,93          | DISPONIBLE | 25.000,00 € |
|                      |   |       |       |                        |         |                |                             |       | Nº 3   | 15,93          | DISPONIBLE | 25.000,00 € |
|                      |   |       |       |                        |         |                |                             |       | Nº 4   | 16,29          | VENDIDO    |             |
|                      |   |       |       |                        |         |                |                             |       | Nº 5   | 16,48          | VENDIDO    |             |
|                      |   |       |       |                        |         |                |                             |       | Nº 6   | 15,47          | DISPONIBLE | 32.000,00 € |
|                      |   |       |       |                        |         |                |                             |       | Nº 7   | 17,49          | VENDIDO    |             |
| 1º PLANTA<br>PRIMERA | Α | 3     | 3     | 134,66                 | 2       | 13,62/3,39     |                             |       |        |                | DISPONIBLE | 345.000,00  |
|                      | В | 3     | 2     | 141,47                 | 2       | 12,38/5,83     |                             |       |        |                | DISPONIBLE | 335.000,00  |
| 2º PLANTA<br>SEGUNDA | Α | 3     | 4     | 144,93                 | 1       | 13,65          |                             |       |        |                | DISPONIBLE | 385.000,00  |
|                      | В | 3     | 3     | 148,61                 | 1       | 12,36          | -                           |       |        |                | DISPONIBLE | 365.000,00  |
| 3º PLANTA<br>TERCERA | Α | 3     | 4     | 144,93                 | 1       | 13,65          |                             |       |        |                | DISPONIBLE | 395.000,00  |
|                      | В | 3     | 3     | 148,61                 | 1       | 12,36          |                             |       |        |                | VENDIDO    |             |
| 4º PLANTA<br>ÁTICOS  | A | 3     | 4     | 239,02                 | 1       | 24,92          | SI - con piscina<br>privada | 88,93 |        |                | VENDIDO    |             |
|                      | в | 3     | 3     | 216,46                 | 1       | 23,42          | SI - con piscina<br>privada | 69,1  |        |                | VENDIDO    |             |