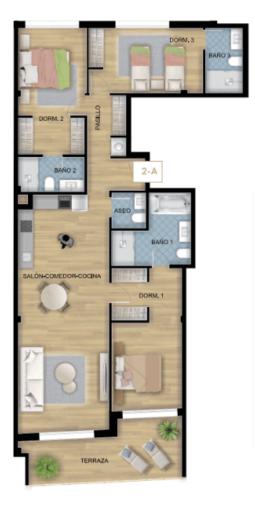

| VIVIENDA             |   | DORM. | BAÑOS | M <sup>2</sup> TOTALES | TERRAZA | M <sup>2</sup> | SOLARIUM                    | M²    | GARAJE | M <sup>2</sup> | ESTADO     | PRECIO      |
|----------------------|---|-------|-------|------------------------|---------|----------------|-----------------------------|-------|--------|----------------|------------|-------------|
| PLANTA BAJA          |   |       |       |                        |         |                |                             |       | Nº 1   | 14.61          | DISPONIBLE | 25.000,00 € |
|                      |   |       |       |                        |         |                |                             |       | Nº 2   | 15,93          | DISPONIBLE | 25.000,00 € |
|                      |   |       |       |                        |         |                |                             |       | Nº 3   | 15,93          | DISPONIBLE | 25.000,00 € |
|                      |   |       |       |                        |         |                |                             |       | Nº 4   | 16,29          | VENDIDO    |             |
|                      |   |       |       |                        |         |                |                             |       | Nº 5   | 16,48          | VENDIDO    |             |
|                      |   |       |       |                        |         |                |                             |       | Nº 6   | 15,47          | DISPONIBLE | 32.000,00 € |
|                      |   |       |       |                        |         |                |                             |       | Nº 7   | 17,49          | VENDIDO    |             |
| 1º PLANTA<br>PRIMERA | Α | 3     | 3     | 134,66                 | 2       | 13,62/3,39     |                             |       |        |                | DISPONIBLE | 345.000,00  |
|                      | В | 3     | 2     | 141,47                 | 2       | 12,38/5,83     |                             |       |        |                | DISPONIBLE | 335.000,00  |
| 2º PLANTA<br>SEGUNDA | Α | 3     | 4     | 144,93                 | 1       | 13,65          |                             |       |        |                | DISPONIBLE | 385.000,00  |
|                      | В | 3     | 3     | 148,61                 | 1       | 12,36          | -                           |       |        |                | DISPONIBLE | 365.000,00  |
| 3º PLANTA<br>TERCERA | Α | 3     | 4     | 144,93                 | 1       | 13,65          |                             |       |        |                | DISPONIBLE | 395.000,00  |
|                      | В | 3     | 3     | 148,61                 | 1       | 12,36          |                             |       |        |                | VENDIDO    |             |
| 4º PLANTA<br>ÁTICOS  | A | 3     | 4     | 239,02                 | 1       | 24,92          | SI - con piscina<br>privada | 88,93 |        |                | VENDIDO    |             |
|                      | в | 3     | 3     | 216,46                 | 1       | 23,42          | SI - con piscina<br>privada | 69,1  |        |                | VENDIDO    |             |