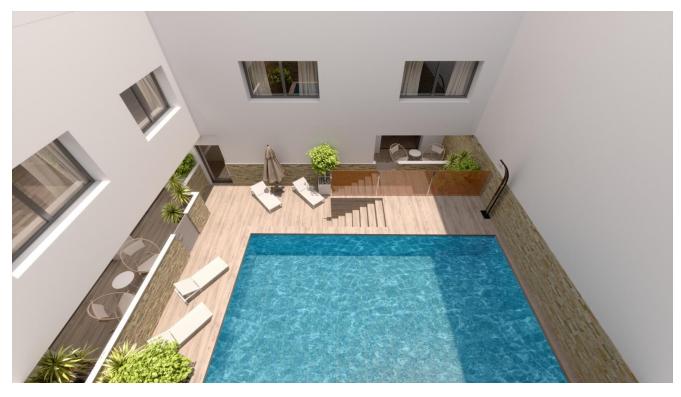

#### **Property Information**

Type: Apartment Number of bathrooms: 2 Number of bedrooms: 3 **Area:** 141.47 m<sup>2</sup> **City:** Torrevieja

**Property Description** 

The complex is located in the seaside resort of Torrevieja, in the second line from the Mediterranean Sea and the "famous Paseo Maritimo" with pavement cafés, traditional tapas bars, restaurants serving fresh fish and more. The complex consists of 8 large luxury flats and 2 penthouse flats with private pools. There is also a communal swimming pool and sauna.

The flats have large living rooms, 3 spacious bedrooms and are fully equipped with wardrobes/wardrobes. There are also 2, 3 or 4 bathrooms with heated floors and shower cubicles, large private terraces, ultra-modern kitchens with LED lighting. Kitchen appliances will be of the highest quality BOSH brand. The sanitary ceramics and toilets in the bathrooms are Laufen brand (wall-mounted). The flats will be equipped with central air conditioning by MITSUBISHI. The two penthouses will have spacious private solariums with barbecues and individual access to private pools. There is also a communal area with another pool, sauna, shower and barbecue for use by all owners. On the lower floor there is private parking available for purchase with remote controlled private enclosed garages.