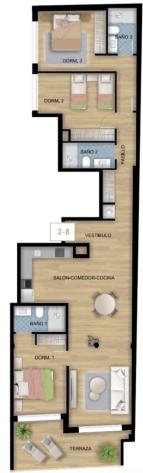

Ĩ

| VIVIENDA             |   | DORM. | BAÑOS | M <sup>2</sup> TOTALES | TERRAZA | M <sup>2</sup> | SOLARIUM                    | M <sup>2</sup> | GARAJE | M <sup>2</sup> | ESTADO                  | PRECIO       |
|----------------------|---|-------|-------|------------------------|---------|----------------|-----------------------------|----------------|--------|----------------|-------------------------|--------------|
| PLANTA BAJA          |   |       |       |                        |         |                |                             |                | Nº 1   | 14.61          | DISPONIBLE              | 25.000,00 €  |
|                      |   |       |       |                        |         |                |                             |                | Nº 2   | 15,93          | DISPONIBLE              | 25.000,00 €  |
|                      |   |       |       |                        |         |                |                             |                | Nº 3   | 15,93          | DISPONIBLE              | 25.000,00 €  |
|                      |   |       |       |                        |         |                |                             |                | Nº 4   | 16,29          | VENDIDO                 |              |
|                      |   |       |       |                        |         |                |                             |                | Nº 5   | 16,48          | VENDIDO                 |              |
|                      |   |       |       |                        |         |                |                             |                | Nº 6   | 15,47          | DISPONIBLE              | 32.000,00 €  |
|                      |   |       |       |                        |         |                |                             |                | Nº 7   | 17,49          | VENDIDO                 |              |
| 1º PLANTA<br>PRIMERA | Α | 3     | 3     | 134,66                 | 2       | 13,62/3,39     | -                           |                |        |                | DISPONIBLE              | 345.000,00 € |
|                      | В | 3     | 2     | 141,47                 | 2       | 12,38/5,83     | -                           |                |        |                | DISPONIBLE              | 335.000,00 € |
| 2º PLANTA<br>SEGUNDA | Α | 3     | 4     | 144,93                 | 1       | 13,65          | -                           |                |        |                | DISPONIBLE              | 385.000,00 € |
|                      | в | 3     | 3     | 148,61                 | 1       | 12,36          | -                           |                |        |                | DISPONIBLE              | 365.000,00 € |
| 3º PLANTA<br>TERCERA | Α | 3     | 4     | 144,93                 | 1       | 13,65          | -                           |                |        |                | DISPONIBLE              | 395.000,00 € |
|                      | В | 3     | 3     | 148,61                 | 1       | 12,36          | -                           |                |        |                | VENDIDO                 |              |
| 4º PLANTA<br>ÁTICOS  | A | 3     | 4     | 239,02                 | 1       | 24,92          | SI - con piscina<br>privada | 88,93          |        |                | VENDIDO                 |              |
|                      | в | 3     | 3     | 216,46                 | 1       | 23,42          | SI - con piscina<br>privada | 69,1           |        |                | VENDIDO                 |              |
|                      |   |       |       |                        |         |                |                             |                |        |                | ACTUALIZADOS 26/02/2025 |              |