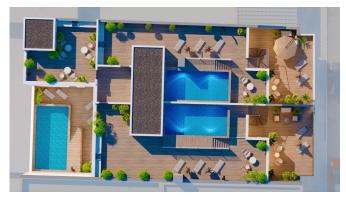

The two luxury penthouses have spacious solariums with private pools and individual access. There are also two leisure areas with swimming pool, sauna, shower and barbecue area. An exceptionally comfortable parking area is provided on the ground floor with enclosed garage parking spaces equipped with automatic gates.