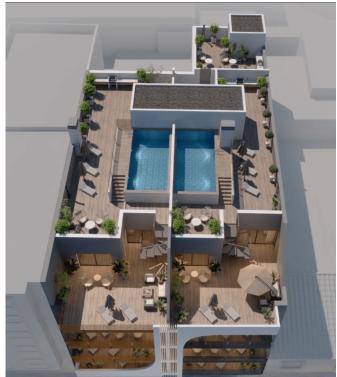

The two luxury penthouses have spacious solariums with private pools and individual access. There are also two leisure areas with swimming pool, sauna, shower and barbecue area. An exceptionally comfortable parking area is provided on the ground floor with enclosed garage parking spaces equipped with automatic gates.