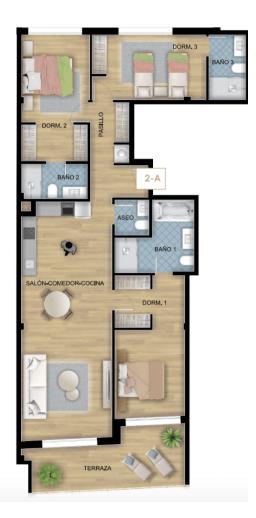

Ĩ

| VIVIENDA             |   | DORM. | BAÑOS | M <sup>2</sup> TOTALES | TERRAZA | M <sup>2</sup> | SOLARIUM                    | M <sup>2</sup> | GARAJE | M <sup>2</sup> | ESTADO                  | PRECIO       |
|----------------------|---|-------|-------|------------------------|---------|----------------|-----------------------------|----------------|--------|----------------|-------------------------|--------------|
| PLANTA BAJA          |   |       |       |                        |         |                |                             |                | Nº 1   | 14.61          | DISPONIBLE              | 25.000,00 €  |
|                      |   |       |       |                        |         |                |                             |                | Nº 2   | 15,93          | DISPONIBLE              | 25.000,00 €  |
|                      |   |       |       |                        |         |                |                             |                | Nº 3   | 15,93          | DISPONIBLE              | 25.000,00 €  |
|                      |   |       |       |                        |         |                |                             |                | Nº 4   | 16,29          | VENDIDO                 |              |
|                      |   |       |       |                        |         |                |                             |                | Nº 5   | 16,48          | VENDIDO                 |              |
|                      |   |       |       |                        |         |                |                             |                | Nº 6   | 15,47          | DISPONIBLE              | 32.000,00 €  |
|                      |   |       |       |                        |         |                |                             |                | Nº 7   | 17,49          | VENDIDO                 |              |
| 1º PLANTA<br>PRIMERA | Α | 3     | 3     | 134,66                 | 2       | 13,62/3,39     | -                           |                |        |                | DISPONIBLE              | 345.000,00 € |
|                      | В | 3     | 2     | 141,47                 | 2       | 12,38/5,83     | -                           |                |        |                | DISPONIBLE              | 335.000,00 € |
| 2º PLANTA<br>SEGUNDA | Α | 3     | 4     | 144,93                 | 1       | 13,65          | -                           |                |        |                | DISPONIBLE              | 385.000,00 € |
|                      | в | 3     | 3     | 148,61                 | 1       | 12,36          | -                           |                |        |                | DISPONIBLE              | 365.000,00 € |
| 3º PLANTA<br>TERCERA | Α | 3     | 4     | 144,93                 | 1       | 13,65          | -                           |                |        |                | DISPONIBLE              | 395.000,00 € |
|                      | В | 3     | 3     | 148,61                 | 1       | 12,36          | -                           |                |        |                | VENDIDO                 |              |
| 4º PLANTA<br>ÁTICOS  | A | 3     | 4     | 239,02                 | 1       | 24,92          | SI - con piscina<br>privada | 88,93          |        |                | VENDIDO                 |              |
|                      | в | 3     | 3     | 216,46                 | 1       | 23,42          | SI - con piscina<br>privada | 69,1           |        |                | VENDIDO                 |              |
|                      |   |       |       |                        |         |                |                             |                |        |                | ACTUALIZADOS 26/02/2025 |              |