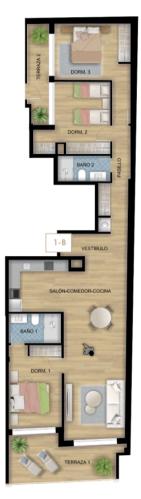

## From 345000 €

Completion date: January 2026

\*Price does not include VAT

**Property Information** 

Type: Apartment Number of bathrooms: 3 Number of bedrooms: 3 Area: 134.66 m<sup>2</sup> City: Torrevieja

Ĩ

| VIVIENDA             |   | DORM. | BAÑOS | M <sup>2</sup> TOTALES | TERRAZA | M <sup>2</sup> | SOLARIUM                    | M <sup>2</sup> | GARAJE | M <sup>2</sup> | ESTADO                  | PRECIO       |
|----------------------|---|-------|-------|------------------------|---------|----------------|-----------------------------|----------------|--------|----------------|-------------------------|--------------|
| PLANTA BAJA          |   |       |       |                        |         |                |                             |                | Nº 1   | 14.61          | DISPONIBLE              | 25.000,00 €  |
|                      |   |       |       |                        |         |                |                             |                | Nº 2   | 15,93          | DISPONIBLE              | 25.000,00 €  |
|                      |   |       |       |                        |         |                |                             |                | Nº 3   | 15,93          | DISPONIBLE              | 25.000,00 €  |
|                      |   |       |       |                        |         |                |                             |                | Nº 4   | 16,29          | VENDIDO                 |              |
|                      |   |       |       |                        |         |                |                             |                | Nº 5   | 16,48          | VENDIDO                 |              |
|                      |   |       |       |                        |         |                |                             |                | Nº 6   | 15,47          | DISPONIBLE              | 32.000,00 €  |
|                      |   |       |       |                        |         |                |                             |                | Nº 7   | 17,49          | VENDIDO                 |              |
| 1º PLANTA<br>PRIMERA | Α | 3     | 3     | 134,66                 | 2       | 13,62/3,39     | -                           |                |        |                | DISPONIBLE              | 345.000,00 € |
|                      | В | 3     | 2     | 141,47                 | 2       | 12,38/5,83     | -                           |                |        |                | DISPONIBLE              | 335.000,00 € |
| 2º PLANTA<br>SEGUNDA | Α | 3     | 4     | 144,93                 | 1       | 13,65          | -                           |                |        |                | DISPONIBLE              | 385.000,00 € |
|                      | в | 3     | 3     | 148,61                 | 1       | 12,36          | -                           |                |        |                | DISPONIBLE              | 365.000,00 € |
| 3º PLANTA<br>TERCERA | Α | 3     | 4     | 144,93                 | 1       | 13,65          | -                           |                |        |                | DISPONIBLE              | 395.000,00 € |
|                      | В | 3     | 3     | 148,61                 | 1       | 12,36          | -                           |                |        |                | VENDIDO                 |              |
| 4º PLANTA<br>ÁTICOS  | A | 3     | 4     | 239,02                 | 1       | 24,92          | SI - con piscina<br>privada | 88,93          |        |                | VENDIDO                 |              |
|                      | в | 3     | 3     | 216,46                 | 1       | 23,42          | SI - con piscina<br>privada | 69,1           |        |                | VENDIDO                 |              |
|                      |   |       |       |                        |         |                |                             |                |        |                | ACTUALIZADOS 26/02/2025 |              |