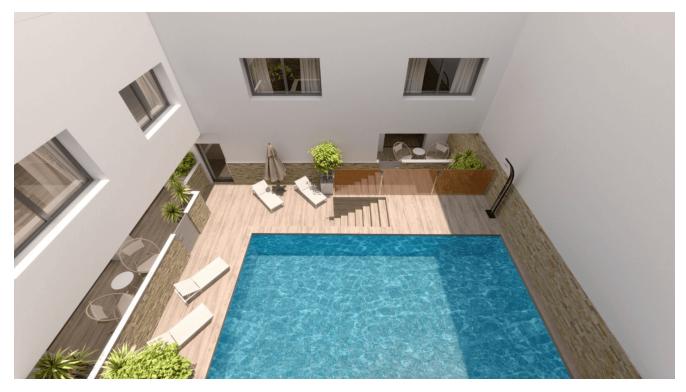

The two luxury penthouses have spacious solariums with private pools and individual access. There are also two leisure areas with swimming pool, sauna, shower and barbecue area. An exceptionally comfortable parking area is provided on the ground floor with enclosed garage parking spaces equipped with automatic gates.