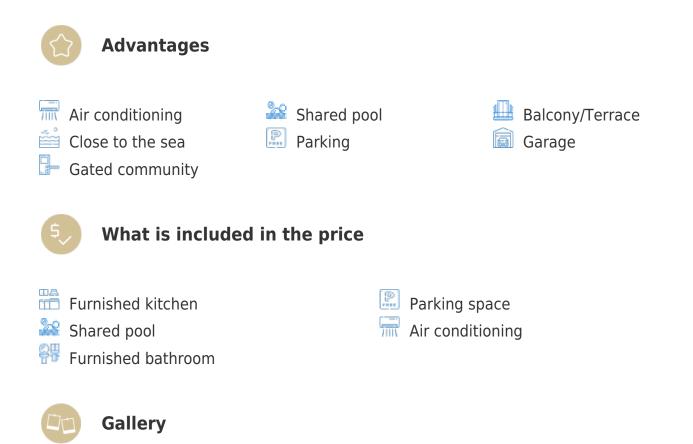

The flats are characterised by spacious living rooms, large bedrooms with built-in wardrobes, dressing rooms, as well as 3-4 bathrooms with underfloor heating. In addition, there are spacious terraces, modern kitchens fully equipped with BOSCH white goods, excellent sanitary ware and fittings by Laufen, as well as bathroom furniture. Each flat is equipped with central air conditioning by MITSUBISHI ELECTRIC.

The two luxury penthouses have spacious solariums with private pools and individual access. There are also two leisure areas with swimming pool, sauna, shower and barbecue area. An exceptionally comfortable parking area is provided on the ground floor with enclosed garage parking spaces equipped with automatic gates.