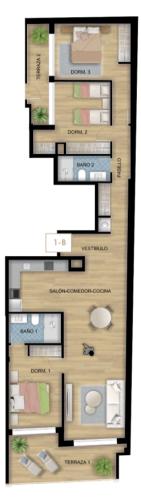

Ĩ

| VIVIENDA             |   | DORM. | BAÑOS | M <sup>2</sup> TOTALES | TERRAZA | M <sup>2</sup> | SOLARIUM                    | M <sup>2</sup> | GARAJE | M <sup>2</sup> | ESTADO                  | PRECIO       |
|----------------------|---|-------|-------|------------------------|---------|----------------|-----------------------------|----------------|--------|----------------|-------------------------|--------------|
| PLANTA BAJA          |   |       |       |                        |         |                |                             |                | Nº 1   | 14.61          | DISPONIBLE              | 25.000,00 €  |
|                      |   |       |       |                        |         |                |                             |                | Nº 2   | 15,93          | DISPONIBLE              | 25.000,00 €  |
|                      |   |       |       |                        |         |                |                             |                | Nº 3   | 15,93          | DISPONIBLE              | 25.000,00 €  |
|                      |   |       |       |                        |         |                |                             |                | Nº 4   | 16,29          | VENDIDO                 |              |
|                      |   |       |       |                        |         |                |                             |                | Nº 5   | 16,48          | VENDIDO                 |              |
|                      |   |       |       |                        |         |                |                             |                | Nº 6   | 15,47          | DISPONIBLE              | 32.000,00 €  |
|                      |   |       |       |                        |         |                |                             |                | Nº 7   | 17,49          | VENDIDO                 |              |
| 1º PLANTA<br>PRIMERA | Α | 3     | 3     | 134,66                 | 2       | 13,62/3,39     | -                           |                |        |                | DISPONIBLE              | 345.000,00 € |
|                      | В | 3     | 2     | 141,47                 | 2       | 12,38/5,83     | -                           |                |        |                | DISPONIBLE              | 335.000,00 € |
| 2º PLANTA<br>SEGUNDA | Α | 3     | 4     | 144,93                 | 1       | 13,65          | -                           |                |        |                | DISPONIBLE              | 385.000,00 € |
|                      | в | 3     | 3     | 148,61                 | 1       | 12,36          | -                           |                |        |                | DISPONIBLE              | 365.000,00 € |
| 3º PLANTA<br>TERCERA | Α | 3     | 4     | 144,93                 | 1       | 13,65          | -                           |                |        |                | DISPONIBLE              | 395.000,00 € |
|                      | В | 3     | 3     | 148,61                 | 1       | 12,36          | -                           |                |        |                | VENDIDO                 |              |
| 4º PLANTA<br>ÁTICOS  | A | 3     | 4     | 239,02                 | 1       | 24,92          | SI - con piscina<br>privada | 88,93          |        |                | VENDIDO                 |              |
|                      | в | 3     | 3     | 216,46                 | 1       | 23,42          | SI - con piscina<br>privada | 69,1           |        |                | VENDIDO                 |              |
|                      |   |       |       |                        |         |                |                             |                |        |                | ACTUALIZADOS 26/02/2025 |              |