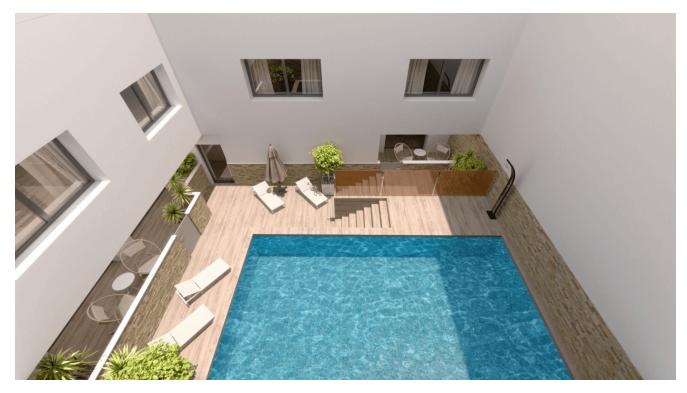

The two luxury penthouses have spacious solariums with private pools and individual access. There are also two leisure areas with swimming pool, sauna, shower and barbecue area. An exceptionally comfortable parking area is provided on the ground floor with enclosed garage parking spaces equipped with automatic gates.