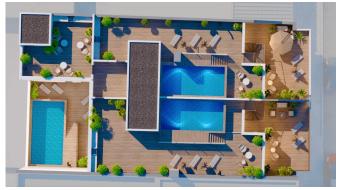

The two luxury penthouses have spacious solariums with private pools and individual access. There are also two leisure areas with swimming pool, sauna, shower and barbecue area. An exceptionally comfortable parking area is provided on the ground floor with enclosed garage parking spaces equipped with automatic gates.