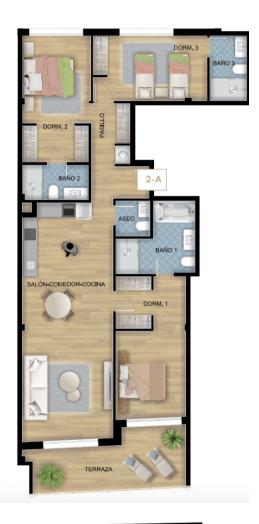

## **Property Information**

**Type:** Apartment

Number of bathrooms: 4 Number of bedrooms: 3 **Area:** 144.93 m<sup>2</sup>

City: Torrevieja

**Property Description** 

We are pleased to present a unique project of a luxury building that will be located just 100 metres from the Promenade in the central part of Del Cura beach, in the second line from the sea. The development comprises only 8 flats that stand out in the real estate market not only in the Costa Blanca region, but also in many other places.

The flats are characterised by spacious living rooms, large bedrooms with built-in wardrobes, dressing rooms, as well as 3-4 bathrooms with underfloor heating. In addition, there are spacious terraces, modern kitchens fully equipped with BOSCH white goods, excellent sanitary ware and fittings by Laufen, as well as bathroom furniture. Each flat is equipped with central air conditioning by MITSUBISHI ELECTRIC.

# What is included in the price

Gallery

| VIVIENDA             |   | DORM. | BAÑOS | M <sup>2</sup> TOTALES | TERRAZA | M <sup>2</sup> | SOLARIUM                    | M <sup>2</sup> | GARAJE | M <sup>2</sup> | ESTADO                  | PRECIO       |
|----------------------|---|-------|-------|------------------------|---------|----------------|-----------------------------|----------------|--------|----------------|-------------------------|--------------|
| PLANTA BAJA          |   |       |       |                        |         |                |                             |                | Nº 1   | 14.61          | DISPONIBLE              | 25.000,00 €  |
|                      |   |       |       |                        |         |                |                             |                | Nº 2   | 15,93          | DISPONIBLE              | 25.000,00 €  |
|                      |   |       |       |                        |         |                |                             |                | Nº 3   | 15,93          | DISPONIBLE              | 25.000,00 €  |
|                      |   |       |       |                        |         |                |                             |                | Nº 4   | 16,29          | VENDIDO                 |              |
|                      |   |       |       |                        |         |                |                             |                | Nº 5   | 16,48          | VENDIDO                 |              |
|                      |   |       |       |                        |         |                |                             |                | № 6    | 15,47          | DISPONIBLE              | 32.000,00 €  |
|                      |   |       |       |                        |         |                |                             |                | Nº 7   | 17,49          | VENDIDO                 |              |
| 1º PLANTA<br>PRIMERA | Α | 3     | 3     | 134,66                 | 2       | 13,62/3,39     | -                           |                |        |                | DISPONIBLE              | 345.000,00 € |
|                      | В | 3     | 2     | 141,47                 | 2       | 12,38/5,83     | -                           |                |        |                | DISPONIBLE              | 335.000,00 € |
| 2º PLANTA<br>SEGUNDA | Α | 3     | 4     | 144,93                 | 1       | 13,65          | -                           |                |        |                | DISPONIBLE              | 385.000,00 € |
|                      | В | 3     | 3     | 148,61                 | 1       | 12,36          | -                           |                |        |                | DISPONIBLE              | 365.000,00 € |
| 3º PLANTA<br>TERCERA | Α | 3     | 4     | 144,93                 | 1       | 13,65          | -                           |                |        |                | DISPONIBLE              | 395.000,00 € |
|                      | В | 3     | 3     | 148,61                 | 1       | 12,36          | -                           |                |        |                | VENDIDO                 |              |
| 4º PLANTA<br>ÁTICOS  | А | 3     | 4     | 239,02                 | 1       | 24,92          | SI - con piscina<br>privada | 88,93          |        |                | VENDIDO                 |              |
|                      | В | 3     | 3     | 216,46                 | 1       | 23,42          | SI - con piscina<br>privada | 69,1           |        |                | VENDIDO                 |              |
|                      |   |       |       |                        |         |                |                             |                |        |                | ACTUALIZADOS 26/02/2025 |              |