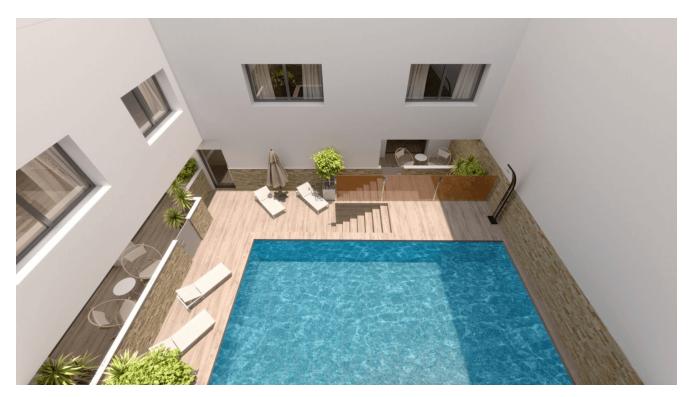

The two luxury penthouses have spacious solariums with private pools and individual access. There are also two leisure areas with swimming pool, sauna, shower and barbecue area. An exceptionally comfortable parking area is provided on the ground floor with enclosed garage parking spaces equipped with automatic gates.