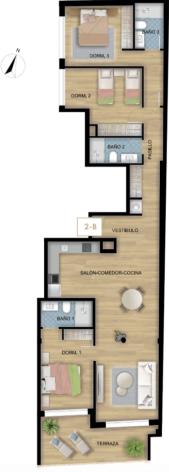

## **Property Information**

**Type:** Apartment

Number of bathrooms: 4 Number of bedrooms: 3 **Area:** 144.93 m<sup>2</sup>

City: Torrevieja

**Property Description** 

We are pleased to present a unique project of a luxury building that will be located just 100 metres from the Promenade in the central part of Del Cura beach, in the second line from the sea. The development comprises only 8 flats that stand out in the real estate market not only in the Costa Blanca region, but also in many other places.

The flats are characterised by spacious living rooms, large bedrooms with built-in wardrobes, dressing rooms, as well as 3-4 bathrooms with underfloor heating. In addition, there are spacious terraces, modern kitchens fully equipped with BOSCH white goods, excellent sanitary ware and fittings by Laufen, as well as bathroom furniture. Each flat is equipped with central air conditioning by MITSUBISHI ELECTRIC.

# What is included in the price

Gallery

| VIVIENDA             |   | DORM. | BAÑOS | M <sup>2</sup> TOTALES | TERRAZA | M <sup>2</sup> | SOLARIUM                    | M <sup>2</sup> | GARAJE | M <sup>2</sup> | ESTADO                  | PRECIO       |
|----------------------|---|-------|-------|------------------------|---------|----------------|-----------------------------|----------------|--------|----------------|-------------------------|--------------|
| PLANTA BAJA          |   |       |       |                        |         |                |                             |                | Nº 1   | 14.61          | DISPONIBLE              | 25.000,00 €  |
|                      |   |       |       |                        |         |                |                             |                | Nº 2   | 15,93          | DISPONIBLE              | 25.000,00 €  |
|                      |   |       |       |                        |         |                |                             |                | Nº 3   | 15,93          | DISPONIBLE              | 25.000,00 €  |
|                      |   |       |       |                        |         |                |                             |                | Nº 4   | 16,29          | VENDIDO                 |              |
|                      |   |       |       |                        |         |                |                             |                | Nº 5   | 16,48          | VENDIDO                 |              |
|                      |   |       |       |                        |         |                |                             |                | № 6    | 15,47          | DISPONIBLE              | 32.000,00 €  |
|                      |   |       |       |                        |         |                |                             |                | Nº 7   | 17,49          | VENDIDO                 |              |
| 1º PLANTA<br>PRIMERA | Α | 3     | 3     | 134,66                 | 2       | 13,62/3,39     | -                           |                |        |                | DISPONIBLE              | 345.000,00 € |
|                      | В | 3     | 2     | 141,47                 | 2       | 12,38/5,83     | -                           |                |        |                | DISPONIBLE              | 335.000,00 € |
| 2º PLANTA<br>SEGUNDA | Α | 3     | 4     | 144,93                 | 1       | 13,65          | -                           |                |        |                | DISPONIBLE              | 385.000,00 € |
|                      | В | 3     | 3     | 148,61                 | 1       | 12,36          | -                           |                |        |                | DISPONIBLE              | 365.000,00 € |
| 3º PLANTA<br>TERCERA | Α | 3     | 4     | 144,93                 | 1       | 13,65          | -                           |                |        |                | DISPONIBLE              | 395.000,00 € |
|                      | В | 3     | 3     | 148,61                 | 1       | 12,36          | -                           |                |        |                | VENDIDO                 |              |
| 4º PLANTA<br>ÁTICOS  | А | 3     | 4     | 239,02                 | 1       | 24,92          | SI - con piscina<br>privada | 88,93          |        |                | VENDIDO                 |              |
|                      | В | 3     | 3     | 216,46                 | 1       | 23,42          | SI - con piscina<br>privada | 69,1           |        |                | VENDIDO                 |              |
|                      |   |       |       |                        |         |                |                             |                |        |                | ACTUALIZADOS 26/02/2025 |              |