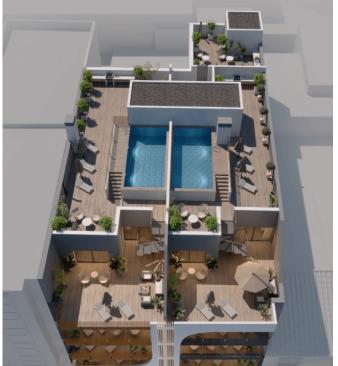

The two luxury penthouses have spacious solariums with private pools and individual access. There are also two leisure areas with swimming pool, sauna, shower and barbecue area. An exceptionally comfortable parking area is provided on the ground floor with enclosed garage parking spaces equipped with automatic gates.