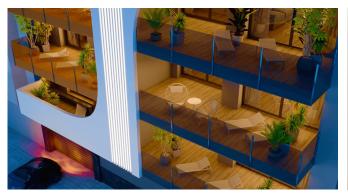

The flats are characterised by spacious living rooms, large bedrooms with built-in wardrobes, dressing rooms, as well as 3-4 bathrooms with underfloor heating. In addition, there are spacious terraces, modern kitchens fully equipped with BOSCH white goods, excellent sanitary ware and fittings by Laufen, as well as bathroom furniture. Each flat is equipped with central air conditioning by MITSUBISHI ELECTRIC.

The two luxury penthouses have spacious solariums with private pools and individual access. There are also two leisure areas with swimming pool, sauna, shower and barbecue area. An exceptionally comfortable parking area is provided on the ground floor with enclosed garage parking spaces equipped with automatic gates.