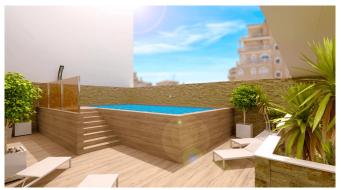

The two luxury penthouses have spacious solariums with private pools and individual access. There are also two leisure areas with swimming pool, sauna, shower and barbecue area. An exceptionally comfortable parking area is provided on the ground floor with enclosed garage parking spaces equipped with automatic gates.