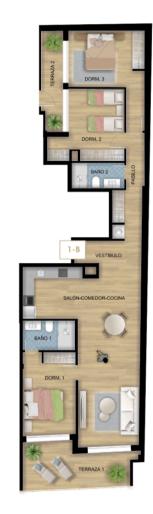

## **Property Information**

**Type:** Apartment

Number of bathrooms: 4 Number of bedrooms: 3 **Area:** 144.93 m<sup>2</sup>

City: Torrevieja

**Property Description** 

We are pleased to present a unique project of a luxury building that will be located just 100 metres from the Promenade in the central part of Del Cura beach, in the second line from the sea. The development comprises only 8 flats that stand out in the real estate market not only in the Costa Blanca region, but also in many other places.

The flats are characterised by spacious living rooms, large bedrooms with built-in wardrobes, dressing rooms, as well as 3-4 bathrooms with underfloor heating. In addition, there are spacious terraces, modern kitchens fully equipped with BOSCH white goods, excellent sanitary ware and fittings by Laufen, as well as bathroom furniture. Each flat is equipped with central air conditioning by MITSUBISHI ELECTRIC.

# What is included in the price

Gallery

| VIVIENDA             |   | DORM. | BAÑOS | M <sup>2</sup> TOTALES | TERRAZA | M <sup>2</sup> | SOLARIUM                    | M <sup>2</sup> | GARAJE | M <sup>2</sup> | ESTADO                  | PRECIO       |
|----------------------|---|-------|-------|------------------------|---------|----------------|-----------------------------|----------------|--------|----------------|-------------------------|--------------|
| PLANTA BAJA          |   |       |       |                        |         |                |                             |                | Nº 1   | 14.61          | DISPONIBLE              | 25.000,00 €  |
|                      |   |       |       |                        |         |                |                             |                | Nº 2   | 15,93          | DISPONIBLE              | 25.000,00 €  |
|                      |   |       |       |                        |         |                |                             |                | Nº 3   | 15,93          | DISPONIBLE              | 25.000,00 €  |
|                      |   |       |       |                        |         |                |                             |                | Nº 4   | 16,29          | VENDIDO                 |              |
|                      |   |       |       |                        |         |                |                             |                | Nº 5   | 16,48          | VENDIDO                 |              |
|                      |   |       |       |                        |         |                |                             |                | № 6    | 15,47          | DISPONIBLE              | 32.000,00 €  |
|                      |   |       |       |                        |         |                |                             |                | Nº 7   | 17,49          | VENDIDO                 |              |
| 1º PLANTA<br>PRIMERA | Α | 3     | 3     | 134,66                 | 2       | 13,62/3,39     | -                           |                |        |                | DISPONIBLE              | 345.000,00 € |
|                      | В | 3     | 2     | 141,47                 | 2       | 12,38/5,83     | -                           |                |        |                | DISPONIBLE              | 335.000,00 € |
| 2º PLANTA<br>SEGUNDA | Α | 3     | 4     | 144,93                 | 1       | 13,65          | -                           |                |        |                | DISPONIBLE              | 385.000,00 € |
|                      | В | 3     | 3     | 148,61                 | 1       | 12,36          | -                           |                |        |                | DISPONIBLE              | 365.000,00 € |
| 3º PLANTA<br>TERCERA | Α | 3     | 4     | 144,93                 | 1       | 13,65          | -                           |                |        |                | DISPONIBLE              | 395.000,00 € |
|                      | В | 3     | 3     | 148,61                 | 1       | 12,36          | -                           |                |        |                | VENDIDO                 |              |
| 4º PLANTA<br>ÁTICOS  | А | 3     | 4     | 239,02                 | 1       | 24,92          | SI - con piscina<br>privada | 88,93          |        |                | VENDIDO                 |              |
|                      | В | 3     | 3     | 216,46                 | 1       | 23,42          | SI - con piscina<br>privada | 69,1           |        |                | VENDIDO                 |              |
|                      |   |       |       |                        |         |                |                             |                |        |                | ACTUALIZADOS 26/02/2025 |              |