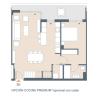

## From 405000 €

Completion date:

\*Price does not include VAT

**Property Information** 

Type: Apartment Number of bathrooms: 2 Number of bedrooms: 3 **Area:** 130.33 m<sup>2</sup> **City:** Javea

**Property Description** 

Come and see for yourself! 58 flats with 2 to 4 bedrooms with parking spaces and a storage room. In addition, the complex will have large gardens, a swimming pool and a social club. The flats offer views to enjoy the climate of Jávea all year round, providing a wonderful feeling of spaciousness and brightness.