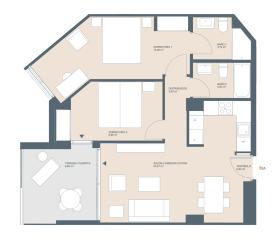

## From 405000 €

Completion date:

\*Price does not include VAT

**Property Information** 

Type: Apartment Number of bathrooms: 2 Number of bedrooms: 3 **Area:** 130.33 m<sup>2</sup> **City:** Javea

**Property Description** 

Come and see for yourself! 58 flats with 2 to 4 bedrooms with parking spaces and a storage room. In addition, the complex will have large gardens, a swimming pool and a social club. The flats offer views to enjoy the climate of Jávea all year round, providing a wonderful feeling of spaciousness and brightness.

In addition, the private terraces of the penthouses provide views of the unique and iconic architecture in the area.

Enjoying your new flat, you will have everything you need at your fingertips: restaurants, pharmacies, supermarkets, health centres and Molins De La Plana, the green lungs of Jávea. In addition, the Jávea bus station and the CV-734 road are close to the newly built development.