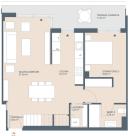

## From 405000 €

Completion date:

\*Price does not include VAT

**Property Information** 

Type: Apartment Number of bathrooms: 2 Number of bedrooms: 3 **Area:** 130.33 m<sup>2</sup> **City:** Javea

**Property Description** 