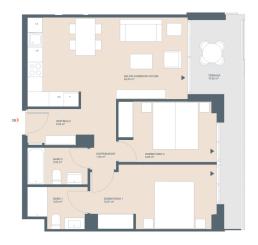

## From 405000 €

Completion date:

\*Price does not include VAT

**Property Information** 

Type: Apartment Number of bathrooms: 2 Number of bedrooms: 3 **Area:** 130.33 m<sup>2</sup> **City:** Javea

**Property Description** 

Come and see for yourself! 58 flats with 2 to 4 bedrooms with parking spaces and a storage room. In addition, the complex will have large gardens, a swimming pool and a social club. The flats offer views to enjoy the climate of Jávea all year round, providing a wonderful feeling of spaciousness and brightness.

In addition, the private terraces of the penthouses provide views of the unique and iconic architecture in the area.

Enjoying your new flat, you will have everything you need at your fingertips: restaurants, pharmacies, supermarkets, health centres and Molins De La Plana, the green lungs of Jávea. In addition, the Jávea bus station and the CV-734 road are close to the newly built development.