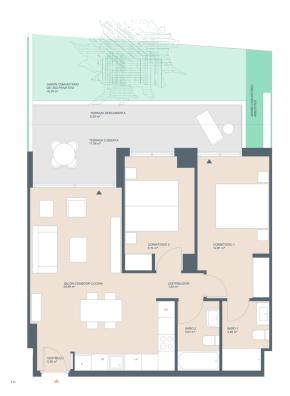

## From 405000 €

Completion date:

\*Price does not include VAT

**Property Information** 

Type: Apartment Number of bathrooms: 2 Number of bedrooms: 3 **Area:** 130.33 m<sup>2</sup> **City:** Javea

**Property Description** 

Come and see for yourself! 58 flats with 2 to 4 bedrooms with parking spaces and a storage room. In addition, the complex will have large gardens, a swimming pool and a social club. The flats offer views to enjoy the climate of Jávea all year round, providing a wonderful feeling of spaciousness and brightness.

In addition, the private terraces of the penthouses provide views of the unique and iconic architecture in the area.

Enjoying your new flat, you will have everything you need at your fingertips: restaurants, pharmacies, supermarkets, health centres and Molins De La Plana, the green lungs of Jávea. In addition, the Jávea bus station and the CV-734 road are close to the newly built development.