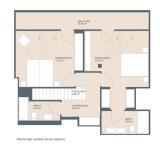

## From 405000 €

Completion date:

\*Price does not include VAT

**Property Information** 

Type: Apartment Number of bathrooms: 2 Number of bedrooms: 3 **Area:** 130.33 m<sup>2</sup> **City:** Javea

**Property Description** 

Come and see for yourself! 58 flats with 2 to 4 bedrooms with parking spaces and a storage room. In addition, the complex will have large gardens, a swimming pool and a social club. The flats offer views to enjoy the climate of Jávea all year round, providing a wonderful feeling of spaciousness and brightness.