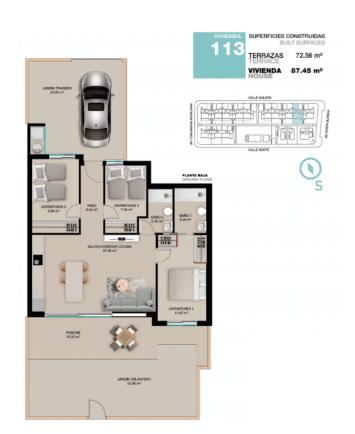

#### **Gallery**

| PHASE<br>FASE | N°   | TYPOLOGY<br>TIPOLOGÍA                                             | TERRACES<br>TERRAZAS | SOLARIUM<br>SOLARIUM | BED/BATH<br>HAB/BAÑOS | BUILT SURFACE<br>M <sup>1</sup> . CONSTRUIDOS | PRICE* PRECIO*  | DELIVERY<br>ENTREGA           |
|---------------|------|-------------------------------------------------------------------|----------------------|----------------------|-----------------------|-----------------------------------------------|-----------------|-------------------------------|
| F1            | 109  | GROUND FLOOR APARTMENT- CORNER<br>APARTAMENTO PLANTA BAJA ESQUINA | 136 m²               |                      | 3/2                   | 87 m²                                         | SHOWHOUSE       |                               |
| F1            | 111A | TOP FLOOR APARTMENT - CORNER<br>APARTAMENTO PLANTA ALTA ESQUINA   | 104 m²               | ~                    | 3/2                   | 78 m²                                         | SHOWHOUSE       |                               |
| F1            | 111B | TOP FLOOR APARTMENT<br>APARTAMENTO PLANTA ALTA                    | 104 m <sup>2</sup>   | ~                    | 3/2                   | 78 m²                                         | SOLD<br>VENDIDO |                               |
| F1            | 113  | GROUND FLOOR APARTMENT APARTAMENTO PLANTA BAJA                    | 73 m²                |                      | 3/2                   | 87 m²                                         | 365.000€        | Spring 2026<br>Primavera 2026 |
| F1            | 115  | GROUND FLOOR APARTMENT APARTAMENTO PLANTA BAJA                    | 73 m²                |                      | 3/2                   | 87 m²                                         | 365.000€        | Spring 2026<br>Primavera 2026 |
| F1            | 117A | TOP FLOOR APARTMENT<br>APARTAMENTO PLANTA ALTA                    | 104 m <sup>2</sup>   | 1                    | 3/2                   | 78 m²                                         | 370.000€        | Spring 2026<br>Primavera 2026 |
| F1            | 117B | TOP FLOOR APARTMENT<br>APARTAMENTO PLANTA ALTA                    | 104 m²               | · ·                  | 3/2                   | 77 m²                                         |                 |                               |
| F1            | 119  | GROUND FLOOR APARTMENT APARTAMENTO PLANTA BAJA                    | 72 m²                |                      | 3/2                   | 86 m²                                         | 370.000€        | Spring 2026<br>Primavera 2026 |
| F1            | 121  | GROUND FLOOR APARTMENT- CORNER<br>APARTAMENTO PLANTA BAJA ESQUINA | 109 m²               | -                    | 3/2                   | 87 m²                                         | 395.000€        | Spring 2026<br>Primavera 2026 |
| F1            | 123  | TOP FLOOR APARTMENT - CORNER<br>APARTAMENTO PLANTA ALTA ESQUINA   | 115 m²               | ~                    | 3/2                   | 78 m²                                         | SOLD<br>VENDIDO |                               |
| F1.2          | 104A | VILLA                                                             | 294 m²               | 1                    | 4/3                   | 133 m²                                        | 745.000€        | INQUIRE<br>CONSULTAR          |
| F1.2          | 104B | DETACHED TOWNHOUSE<br>DÜPLEX INDEPENDIENTE                        | 139 m²               | ~                    | 3/2                   | 96 m²                                         | SOLD<br>VENDIDO |                               |
| F1.2          | 104C | DETACHED TOWNHOUSE<br>DÚPLEX INDEPENDIENTE                        | 138 m²               | -                    | 3/2                   | 96 m²                                         | 492.000€        | Spring 2026<br>Primavera 2026 |