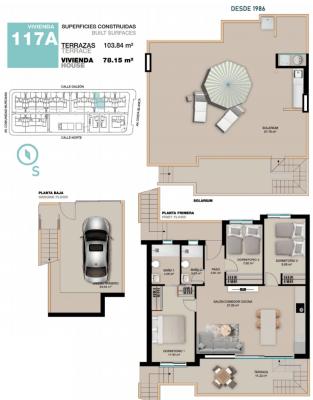

#### **Gallery**

| PHASE<br>FASE | N°   | TYPOLOGY<br>TIPOLOGÍA                                             | TERRACES<br>TERRAZAS | SOLARIUM<br>SOLARIUM | BED/BATH<br>HAB/BAÑOS | BUILT SURFACE<br>M <sup>1</sup> . CONSTRUIDOS | PRICE* PRECIO*  | DELIVERY<br>ENTREGA           |
|---------------|------|-------------------------------------------------------------------|----------------------|----------------------|-----------------------|-----------------------------------------------|-----------------|-------------------------------|
| F1            | 109  | GROUND FLOOR APARTMENT- CORNER<br>APARTAMENTO PLANTA BAJA ESQUINA | 136 m²               |                      | 3/2                   | 87 m²                                         | SHOWHOUSE       |                               |
| F1            | 111A | TOP FLOOR APARTMENT - CORNER<br>APARTAMENTO PLANTA ALTA ESQUINA   | 104 m²               | ~                    | 3/2                   | 78 m²                                         | SHOWHOUSE       |                               |
| F1            | 111B | TOP FLOOR APARTMENT<br>APARTAMENTO PLANTA ALTA                    | 104 m <sup>2</sup>   | ~                    | 3/2                   | 78 m²                                         | SOLD<br>VENDIDO |                               |
| F1            | 113  | GROUND FLOOR APARTMENT APARTAMENTO PLANTA BAJA                    | 73 m²                |                      | 3/2                   | 87 m²                                         | 365.000€        | Spring 2026<br>Primavera 2026 |
| F1            | 115  | GROUND FLOOR APARTMENT APARTAMENTO PLANTA BAJA                    | 73 m²                |                      | 3/2                   | 87 m²                                         | 365.000€        | Spring 2026<br>Primavera 2026 |
| F1            | 117A | TOP FLOOR APARTMENT<br>APARTAMENTO PLANTA ALTA                    | 104 m <sup>2</sup>   | 1                    | 3/2                   | 78 m²                                         | 370.000€        | Spring 2026<br>Primavera 2026 |
| F1            | 117B | TOP FLOOR APARTMENT<br>APARTAMENTO PLANTA ALTA                    | 104 m²               | · ·                  | 3/2                   | 77 m²                                         |                 |                               |
| F1            | 119  | GROUND FLOOR APARTMENT APARTAMENTO PLANTA BAJA                    | 72 m²                |                      | 3/2                   | 86 m²                                         | 370.000€        | Spring 2026<br>Primavera 2026 |
| F1            | 121  | GROUND FLOOR APARTMENT- CORNER<br>APARTAMENTO PLANTA BAJA ESQUINA | 109 m²               | -                    | 3/2                   | 87 m²                                         | 395.000€        | Spring 2026<br>Primavera 2026 |
| F1            | 123  | TOP FLOOR APARTMENT - CORNER<br>APARTAMENTO PLANTA ALTA ESQUINA   | 115 m²               | ~                    | 3/2                   | 78 m²                                         | SOLD<br>VENDIDO |                               |
| F1.2          | 104A | VILLA                                                             | 294 m²               | 1                    | 4/3                   | 133 m²                                        | 745.000€        | INQUIRE<br>CONSULTAR          |
| F1.2          | 104B | DETACHED TOWNHOUSE<br>DÜPLEX INDEPENDIENTE                        | 139 m²               | ~                    | 3/2                   | 96 m²                                         | SOLD<br>VENDIDO |                               |
| F1.2          | 104C | DETACHED TOWNHOUSE<br>DÚPLEX INDEPENDIENTE                        | 138 m²               | -                    | 3/2                   | 96 m²                                         | 492.000€        | Spring 2026<br>Primavera 2026 |