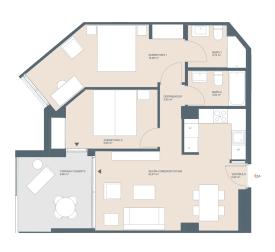

# **Property Information**

**Type:** Apartment

Number of bathrooms: 2 Number of bedrooms: 2 **Area:** 83.91 m<sup>2</sup>

City: Javea

**Property Description** 

Come and see for yourself! 58 flats with 2 to 4 bedrooms with parking spaces and a storage room. In addition, the complex will have large gardens, a swimming pool and a social club. The flats offer views to enjoy the climate of Jávea all year round, providing a wonderful feeling of spaciousness and brightness.