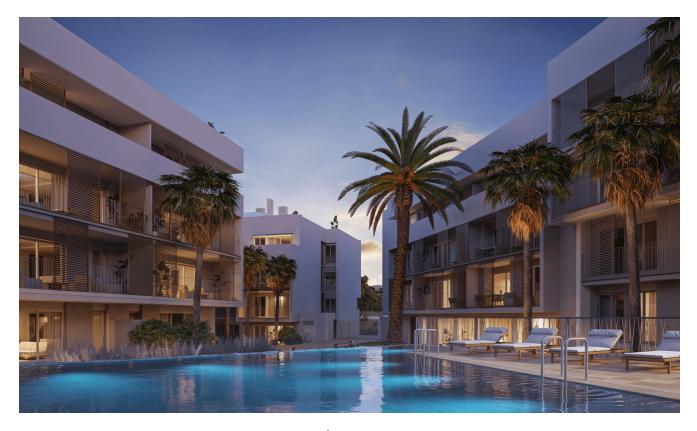

# **Property Information**

**Type:** Apartment

Number of bathrooms: 2 Number of bedrooms: 2 **Area:** 83.91 m<sup>2</sup>

City: Javea

**Property Description** 

Come and see for yourself! 58 flats with 2 to 4 bedrooms with parking spaces and a storage room. In addition, the complex will have large gardens, a swimming pool and a social club. The flats offer views to enjoy the climate of Jávea all year round, providing a wonderful feeling of spaciousness and brightness.

In addition, the private terraces of the penthouses provide views of the unique and iconic architecture in the area.

Enjoying your new flat, you will have everything you need at your fingertips: restaurants, pharmacies, supermarkets, health centres and Molins De La Plana, the green lungs of Jávea. In addition, the Jávea bus station and the CV-734 road are close to the newly built development.

### **Advantages**

Close to the sea