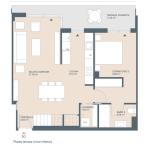

# **Property Information**

**Type:** Apartment

Number of bathrooms: 2 Number of bedrooms: 2 **Area:** 83.91 m<sup>2</sup>

City: Javea

**Property Description** 

Come and see for yourself! 58 flats with 2 to 4 bedrooms with parking spaces and a storage room. In addition, the complex will have large gardens, a swimming pool and a social club. The flats offer views to enjoy the climate of Jávea all year round, providing a wonderful feeling of spaciousness and brightness.