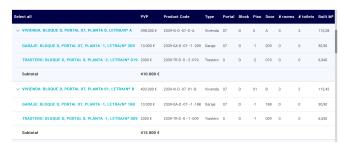

| Select all                                             | PVP       | Product Code          | Туре     | Portal | Block | Piso | Door | # rooms | # toilets | Built M <sup>®</sup> |
|--------------------------------------------------------|-----------|-----------------------|----------|--------|-------|------|------|---------|-----------|----------------------|
| ∨ VIVIENDA: BLOQUE D, PORTAL 07, PLANTA 0, LETRA/N° D  | 347.000 € | 2339-VI-D -07 -0 -D   | Vivienda | 07     | D     | 0    | D    | 3       | 2         | 106,77               |
| GARAJE: BLOQUE D, PORTAL 07, PLANTA -1, LETRA/Nº 200   | 10.000 €  | 2339-GA-D -07 -1 -200 | Garaje   | 07     | D     | -1   | 200  | 0       | 0         | 30,90                |
| TRASTERO: BLOQUE D, PORTAL O, PLANTA -2, LETRA/N° 024  | 2000 €    | 2339-TR-D -02 -024    | Trastero | 0      | D     | -2   | 024  | 0       | 0         | 7,860                |
| Subtotal                                               | 359.000 € |                       |          |        |       |      |      |         |           |                      |
| ∨ VIVIENDA: BLOQUE D, PORTAL 07, PLANTA 03, LETRA/N° B | 358.000 € | 2339-VI-D -07 -03 -B  | Vivienda | 07     | D     | 03   | В    | 2       | 2         | 91,51                |
| TRASTERO: BLOQUE D, PORTAL O, PLANTA -2, LETRA/N° 027  | 2000 €    | 2339-TR-D -02 -027    | Trastero | 0      | D     | -2   | 027  | 0       | 0         | 7,860                |
| GARAJE: BLOQUE D, PORTAL 07, PLANTA -1, LETRA/Nº 202   | 10.000 €  | 2339-GA-D -07 -1 -202 | Garaje   | 07     | D     | -1   | 202  | 0       | 0         | 30,90                |
| Subtotal                                               | 370.000 € |                       |          |        |       |      |      |         |           |                      |