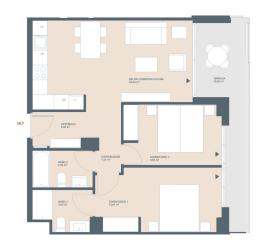

# **Property Information**

**Type:** Apartment

Number of bathrooms: 2 Number of bedrooms: 2 **Area:** 83.91 m<sup>2</sup>

City: Javea

**Property Description** 

Come and see for yourself! 58 flats with 2 to 4 bedrooms with parking spaces and a storage room. In addition, the complex will have large gardens, a swimming pool and a social club. The flats offer views to enjoy the climate of Jávea all year round, providing a wonderful feeling of spaciousness and brightness.