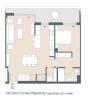

# **Property Information**

**Type:** Apartment

Number of bathrooms: 2 Number of bedrooms: 2 **Area:** 83.91 m<sup>2</sup>

City: Javea

**Property Description** 

Come and see for yourself! 58 flats with 2 to 4 bedrooms with parking spaces and a storage room. In addition, the complex will have large gardens, a swimming pool and a social club. The flats offer views to enjoy the climate of Jávea all year round, providing a wonderful feeling of spaciousness and brightness.