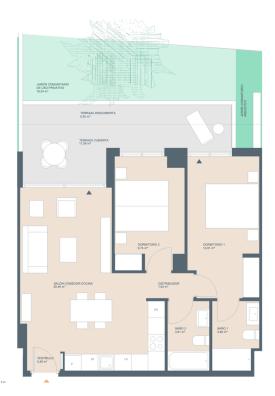

# **Property Information**

**Type:** Apartment

Number of bathrooms: 2 Number of bedrooms: 2 **Area:** 83.91 m<sup>2</sup>

City: Javea

**Property Description** 

Come and see for yourself! 58 flats with 2 to 4 bedrooms with parking spaces and a storage room. In addition, the complex will have large gardens, a swimming pool and a social club. The flats offer views to enjoy the climate of Jávea all year round, providing a wonderful feeling of spaciousness and brightness.