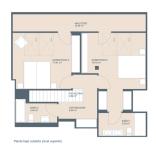

# **Property Information**

**Type:** Apartment

Number of bathrooms: 2 Number of bedrooms: 2 **Area:** 83.91 m<sup>2</sup>

City: Javea

**Property Description** 

Come and see for yourself! 58 flats with 2 to 4 bedrooms with parking spaces and a storage room. In addition, the complex will have large gardens, a swimming pool and a social club. The flats offer views to enjoy the climate of Jávea all year round, providing a wonderful feeling of spaciousness and brightness.