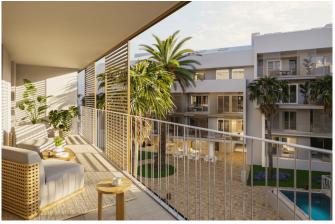

# **Property Information**

**Type:** Apartment

Number of bathrooms: 2 Number of bedrooms: 2 **Area:** 83.91 m<sup>2</sup>

City: Javea

**Property Description** 

Come and see for yourself! 58 flats with 2 to 4 bedrooms with parking spaces and a storage room. In addition, the complex will have large gardens, a swimming pool and a social club. The flats offer views to enjoy the climate of Jávea all year round, providing a wonderful feeling of spaciousness and brightness.

In addition, the private terraces of the penthouses provide views of the unique and iconic architecture in the area.

Enjoying your new flat, you will have everything you need at your fingertips: restaurants, pharmacies, supermarkets, health centres and Molins De La Plana, the green lungs of Jávea. In addition, the Jávea bus station and the CV-734 road are close to the newly built development.

### **Advantages**

Close to the sea