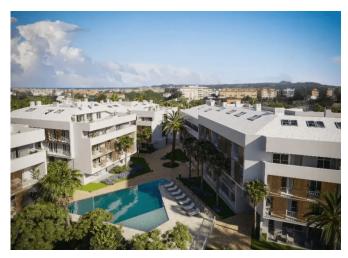

# **Property Information**

**Type:** Apartment

Number of bathrooms: 2 Number of bedrooms: 2 **Area:** 83.91 m<sup>2</sup>

City: Javea

**Property Description** 

Come and see for yourself! 58 flats with 2 to 4 bedrooms with parking spaces and a storage room. In addition, the complex will have large gardens, a swimming pool and a social club. The flats offer views to enjoy the climate of Jávea all year round, providing a wonderful feeling of spaciousness and brightness.

In addition, the private terraces of the penthouses provide views of the unique and iconic architecture in the area.

Enjoying your new flat, you will have everything you need at your fingertips: restaurants, pharmacies, supermarkets, health centres and Molins De La Plana, the green lungs of Jávea. In addition, the Jávea bus station and the CV-734 road are close to the newly built development.