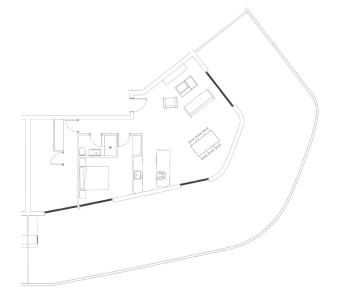

## **Property Information**

**Type:** Apartment

Number of bathrooms: 2 Number of bedrooms: 3 **Area:** 113.75 m<sup>2</sup>

City: Calpe