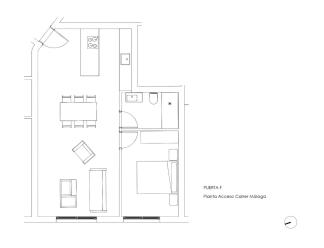

## **Property Information**

**Type:** Apartment

Number of bathrooms: 2 Number of bedrooms: 3 **Area:** 113.75 m<sup>2</sup>

City: Calpe