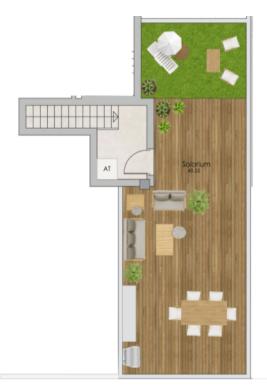

| PROPERTY | Beds | Baths | Built-up              | Terrace              | Solarium             | Orientation | Price    |
|----------|------|-------|-----------------------|----------------------|----------------------|-------------|----------|
| 3º 1     | 3    | 2     | 133,53 m²             | 37,89 m²             |                      |             | SOLD     |
| 3º 2     | 3    | 2     | 126,17 m <sup>2</sup> | 31,33 m²             |                      |             | SOLD     |
| 3º 3     | 3    | 2     | 108,62 m²             | 22,57 m <sup>2</sup> |                      |             | SOLD     |
| 3º 4     | 3    | 2     | 115,19 m²             | 23,40 m²             |                      |             | SOLD     |
| 3º 5     | 3    | 2     | 127,36m <sup>2</sup>  | 28,35 m <sup>2</sup> |                      | SW          | 326.000  |
| 3º 6     | 2    | 2     | 89,77 m <sup>2</sup>  | 23,89 m <sup>2</sup> |                      |             | SOLD     |
| ÁTICO 1  | 3    | 2     | 282,72 m <sup>2</sup> | 93,93 m²             | 60,86 m <sup>2</sup> |             | SOLD     |
| ÁTICO 2  | 2    | 2     | 202,34 m <sup>2</sup> | 69,40 m <sup>2</sup> | 50,10 m <sup>2</sup> |             | SOLD     |
| ÁTICO 3  | 2    | 2     | 200,57 m <sup>2</sup> | 61,10 m <sup>2</sup> | 48,80 m <sup>2</sup> | NE          | SOLD     |
| ÁTICO 4  | 3    | 2     | 165,40 m²             | 14,40 m <sup>2</sup> | 48,55 m <sup>2</sup> | SW          | 398.000€ |
| ÁTICO 5  | 2    | 2     | 129,28 m <sup>2</sup> | 14.30 m <sup>2</sup> | 39,97 m <sup>2</sup> | SW          | SOLD     |