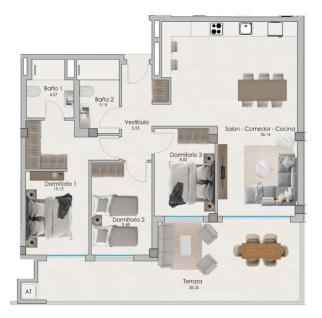

| PROPERTY | Beds | Baths | Built-up              | Terrace              | Solarium | Orientation | Price     |
|----------|------|-------|-----------------------|----------------------|----------|-------------|-----------|
| BAJO 1   | 3    | 2     | 124,82 m <sup>2</sup> | 12,65 m²             |          | SW          | 290.000 € |
| BAJO 2   | 3    | 2     | 105,71 m²             | 11,28 m²             |          | NE          | SOLD      |
| BAJO 3   | 2    | 2     | 76,31 m²              | 7,35 m²              |          |             | SOLD      |
| BAJO 4   | 3    | 2     | 105,97 m²             | 13,64 m²             |          | NE          | SOLD      |
| BAJO 5   | 3    | 2     | 127,19 m <sup>2</sup> | 28,34 m <sup>2</sup> |          | SW          | SOLD      |
| BAJO 6   | 2    | 2     | 89,24 m²              | 23,37 m <sup>2</sup> |          |             | SOLD      |
| 191      | 3    | 2     | 134,58 m <sup>2</sup> | 12,62 m <sup>2</sup> |          | SW          | 308.000 € |
| 1º 2     | 3    | 2     | 126,12 m <sup>2</sup> | 31,34m²              |          | NE          | SOLD      |
| 1º 3     | 3    | 2     | 108,62 m <sup>2</sup> | 22,57 m <sup>2</sup> |          |             | SOLD      |
| 194      | 3    | 2     | 115,15 m²             | 23,40 m <sup>2</sup> |          |             | SOLD      |
| 1º 5     | 3    | 2     | 126,61 m²             | 27,68 m <sup>2</sup> |          | SW          | 300.000 € |
| 1º 6     | 2    | 2     | 89,77 m <sup>2</sup>  | 23,89 m²             |          |             | SOLD      |
| 2º 1     | 3    | 2     | 133,53 m²             | 37,89 m²             |          | SW          | SOLD      |
| 2º 2     | 3    | 2     | 126,17 m <sup>2</sup> | 31,33 m <sup>2</sup> |          | NE          | SOLD      |
| 2º 3     | 3    | 2     | 108,62 m²             | 22,57 m <sup>2</sup> |          | NE          | SOLD      |
| 2º 4     | 3    | 2     | 115,19 m²             | 23,40 m <sup>2</sup> |          |             | SOLD      |
| 2º 5     | 3    | 2     | 127,36 m <sup>2</sup> | 28,35m²              |          | SW          | SOLD      |
| 2º 6     | 2    | 2     | 89,77 m <sup>2</sup>  | 23,89 m²             |          | S           | SOLD      |

| PROPERTY | Beds | Baths | Built-up              | Terrace              | Solarium             | Orientation | Price    |
|----------|------|-------|-----------------------|----------------------|----------------------|-------------|----------|
| 3º 1     | 3    | 2     | 133,53 m²             | 37,89 m²             |                      |             | SOLD     |
| 3º 2     | 3    | 2     | 126,17 m <sup>2</sup> | 31,33 m²             |                      |             | SOLD     |
| 3º 3     | 3    | 2     | 108,62 m²             | 22,57 m <sup>2</sup> |                      |             | SOLD     |
| 3º 4     | 3    | 2     | 115,19 m²             | 23,40 m²             |                      |             | SOLD     |
| 3º 5     | 3    | 2     | 127,36m <sup>2</sup>  | 28,35 m <sup>2</sup> |                      | SW          | 326.000  |
| 3º 6     | 2    | 2     | 89,77 m <sup>2</sup>  | 23,89 m <sup>2</sup> |                      |             | SOLD     |
| ÁTICO 1  | 3    | 2     | 282,72 m <sup>2</sup> | 93,93 m²             | 60,86 m <sup>2</sup> |             | SOLD     |
| ÁTICO 2  | 2    | 2     | 202,34 m <sup>2</sup> | 69,40 m <sup>2</sup> | 50,10 m <sup>2</sup> |             | SOLD     |
| ÁTICO 3  | 2    | 2     | 200,57 m <sup>2</sup> | 61,10 m <sup>2</sup> | 48,80 m <sup>2</sup> | NE          | SOLD     |
| ÁTICO 4  | 3    | 2     | 165,40 m²             | 14,40 m <sup>2</sup> | 48,55 m <sup>2</sup> | SW          | 398.000€ |
| ÁTICO 5  | 2    | 2     | 129,28 m <sup>2</sup> | 14.30 m <sup>2</sup> | 39,97 m <sup>2</sup> | SW          | SOLD     |