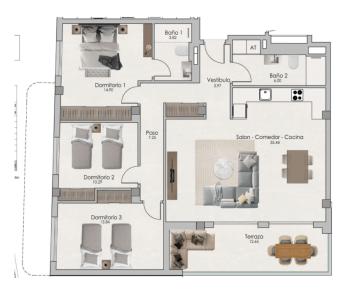

| PROPERTY | Beds | Baths | Built-up              | Terrace              | Solarium | Orientation | Price     |
|----------|------|-------|-----------------------|----------------------|----------|-------------|-----------|
| BAJO 1   | 3    | 2     | 124,82 m <sup>2</sup> | 12,65 m²             |          | SW          | 290.000 € |
| BAJO 2   | 3    | 2     | 105,71 m²             | 11,28 m²             |          | NE          | SOLD      |
| BAJO 3   | 2    | 2     | 76,31 m²              | 7,35 m²              |          |             | SOLD      |
| BAJO 4   | 3    | 2     | 105,97 m²             | 13,64 m²             |          | NE          | SOLD      |
| BAJO 5   | 3    | 2     | 127,19 m <sup>2</sup> | 28,34 m <sup>2</sup> |          | SW          | SOLD      |
| BAJO 6   | 2    | 2     | 89,24 m²              | 23,37 m <sup>2</sup> |          |             | SOLD      |
| 191      | 3    | 2     | 134,58 m <sup>2</sup> | 12,62 m <sup>2</sup> |          | SW          | 308.000 € |
| 1º 2     | 3    | 2     | 126,12 m <sup>2</sup> | 31,34m²              |          | NE          | SOLD      |
| 1º 3     | 3    | 2     | 108,62 m <sup>2</sup> | 22,57 m <sup>2</sup> |          |             | SOLD      |
| 194      | 3    | 2     | 115,15 m²             | 23,40 m <sup>2</sup> |          |             | SOLD      |
| 1º 5     | 3    | 2     | 126,61 m²             | 27,68 m <sup>2</sup> |          | SW          | 300.000 € |
| 1º 6     | 2    | 2     | 89,77 m <sup>2</sup>  | 23,89 m²             |          |             | SOLD      |
| 2º 1     | 3    | 2     | 133,53 m²             | 37,89 m²             |          | SW          | SOLD      |
| 2º 2     | 3    | 2     | 126,17 m <sup>2</sup> | 31,33 m <sup>2</sup> |          | NE          | SOLD      |
| 2º 3     | 3    | 2     | 108,62 m²             | 22,57 m <sup>2</sup> |          | NE          | SOLD      |
| 2º 4     | 3    | 2     | 115,19 m²             | 23,40 m <sup>2</sup> |          |             | SOLD      |
| 2º 5     | 3    | 2     | 127,36 m <sup>2</sup> | 28,35m²              |          | SW          | SOLD      |
| 2º 6     | 2    | 2     | 89,77 m <sup>2</sup>  | 23,89 m²             |          | S           | SOLD      |

| PROPERTY | Beds | Baths | Built-up              | Terrace              | Solarium             | Orientation | Price    |
|----------|------|-------|-----------------------|----------------------|----------------------|-------------|----------|
| 3º 1     | 3    | 2     | 133,53 m²             | 37,89 m²             |                      |             | SOLD     |
| 3º 2     | 3    | 2     | 126,17 m <sup>2</sup> | 31,33 m²             |                      |             | SOLD     |
| 3º 3     | 3    | 2     | 108,62 m²             | 22,57 m <sup>2</sup> |                      |             | SOLD     |
| 3º 4     | 3    | 2     | 115,19 m²             | 23,40 m²             |                      |             | SOLD     |
| 3º 5     | 3    | 2     | 127,36m <sup>2</sup>  | 28,35 m <sup>2</sup> |                      | SW          | 326.000  |
| 3º 6     | 2    | 2     | 89,77 m <sup>2</sup>  | 23,89 m <sup>2</sup> |                      |             | SOLD     |
| ÁTICO 1  | 3    | 2     | 282,72 m <sup>2</sup> | 93,93 m²             | 60,86 m <sup>2</sup> |             | SOLD     |
| ÁTICO 2  | 2    | 2     | 202,34 m <sup>2</sup> | 69,40 m <sup>2</sup> | 50,10 m <sup>2</sup> |             | SOLD     |
| ÁTICO 3  | 2    | 2     | 200,57 m <sup>2</sup> | 61,10 m <sup>2</sup> | 48,80 m <sup>2</sup> | NE          | SOLD     |
| ÁTICO 4  | 3    | 2     | 165,40 m²             | 14,40 m <sup>2</sup> | 48,55 m <sup>2</sup> | SW          | 398.000€ |
| ÁTICO 5  | 2    | 2     | 129,28 m <sup>2</sup> | 14.30 m <sup>2</sup> | 39,97 m <sup>2</sup> | SW          | SOLD     |