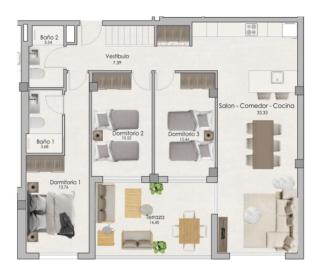

| PROPERTY | Beds | Baths | Built-up              | Terrace              | Solarium | Orientation | Price     |
|----------|------|-------|-----------------------|----------------------|----------|-------------|-----------|
| BAJO 1   | 3    | 2     | 124,82 m <sup>2</sup> | 12,65 m²             |          | SW          | 290.000 € |
| BAJO 2   | 3    | 2     | 105,71 m²             | 11,28 m²             |          | NE          | SOLD      |
| BAJO 3   | 2    | 2     | 76,31 m²              | 7,35 m²              |          |             | SOLD      |
| BAJO 4   | 3    | 2     | 105,97 m²             | 13,64 m²             |          | NE          | SOLD      |
| BAJO 5   | 3    | 2     | 127,19 m <sup>2</sup> | 28,34 m <sup>2</sup> |          | SW          | SOLD      |
| BAJO 6   | 2    | 2     | 89,24 m²              | 23,37 m <sup>2</sup> |          |             | SOLD      |
| 191      | 3    | 2     | 134,58 m <sup>2</sup> | 12,62 m <sup>2</sup> |          | SW          | 308.000 € |
| 1º 2     | 3    | 2     | 126,12 m <sup>2</sup> | 31,34m²              |          | NE          | SOLD      |
| 1º 3     | 3    | 2     | 108,62 m <sup>2</sup> | 22,57 m <sup>2</sup> |          |             | SOLD      |
| 194      | 3    | 2     | 115,15 m²             | 23,40 m <sup>2</sup> |          |             | SOLD      |
| 1º 5     | 3    | 2     | 126,61 m²             | 27,68 m <sup>2</sup> |          | SW          | 300.000 € |
| 1º 6     | 2    | 2     | 89,77 m <sup>2</sup>  | 23,89 m²             |          |             | SOLD      |
| 2º 1     | 3    | 2     | 133,53 m²             | 37,89 m²             |          | SW          | SOLD      |
| 2º 2     | 3    | 2     | 126,17 m <sup>2</sup> | 31,33 m <sup>2</sup> |          | NE          | SOLD      |
| 2º 3     | 3    | 2     | 108,62 m²             | 22,57 m <sup>2</sup> |          | NE          | SOLD      |
| 2º 4     | 3    | 2     | 115,19 m²             | 23,40 m <sup>2</sup> |          |             | SOLD      |
| 2º 5     | 3    | 2     | 127,36 m <sup>2</sup> | 28,35m²              |          | SW          | SOLD      |
| 2º 6     | 2    | 2     | 89,77 m <sup>2</sup>  | 23,89 m²             |          | S           | SOLD      |

| PROPERTY | Beds | Baths | Built-up              | Terrace              | Solarium             | Orientation | Price    |
|----------|------|-------|-----------------------|----------------------|----------------------|-------------|----------|
| 3º 1     | 3    | 2     | 133,53 m²             | 37,89 m²             |                      |             | SOLD     |
| 3º 2     | 3    | 2     | 126,17 m <sup>2</sup> | 31,33 m²             |                      |             | SOLD     |
| 3º 3     | 3    | 2     | 108,62 m²             | 22,57 m <sup>2</sup> |                      |             | SOLD     |
| 3º 4     | 3    | 2     | 115,19 m²             | 23,40 m²             |                      |             | SOLD     |
| 3º 5     | 3    | 2     | 127,36m <sup>2</sup>  | 28,35 m <sup>2</sup> |                      | SW          | 326.000  |
| 3º 6     | 2    | 2     | 89,77 m <sup>2</sup>  | 23,89 m <sup>2</sup> |                      |             | SOLD     |
| ÁTICO 1  | 3    | 2     | 282,72 m <sup>2</sup> | 93,93 m²             | 60,86 m <sup>2</sup> |             | SOLD     |
| ÁTICO 2  | 2    | 2     | 202,34 m <sup>2</sup> | 69,40 m <sup>2</sup> | 50,10 m <sup>2</sup> |             | SOLD     |
| ÁTICO 3  | 2    | 2     | 200,57 m <sup>2</sup> | 61,10 m <sup>2</sup> | 48,80 m <sup>2</sup> | NE          | SOLD     |
| ÁTICO 4  | 3    | 2     | 165,40 m²             | 14,40 m <sup>2</sup> | 48,55 m <sup>2</sup> | SW          | 398.000€ |
| ÁTICO 5  | 2    | 2     | 129,28 m <sup>2</sup> | 14.30 m <sup>2</sup> | 39,97 m <sup>2</sup> | SW          | SOLD     |