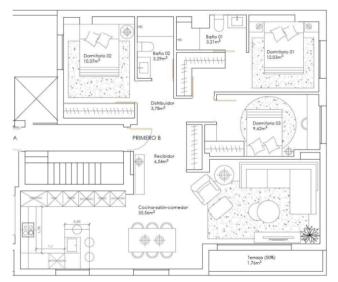

## **Property Information**

Type: Apartment Number of bathrooms: 2 Number of bedrooms: 2 **Area:** 65.01 m<sup>2</sup> **City:** Santiago de la Ribera

**Property Description** 

In the heart of Santiago de la Ribera, just 100 metres from the beautiful beaches of the Mar Menor, there is a modern building that offers flats of a high standard. There is a choice of one-bedroom and two-bathroom flats and two or three-bedroom and two-bathroom flats. The building consists of just six flats, providing an intimate atmosphere, each flat includes a storage cell and some have a balcony.

|   | PLANTA<br>ALCOR                | TIPO<br>TYPE | DORMITORIOS<br>BEDROOMS | BAÑOS<br>BATHS | SUP. CONST.<br>BUILT AREA | SUP. UTIL<br>USEFUL SURFACE | TRASTERO<br>WAREHOUSE | PRECIO<br>WAREHOUSE |
|---|--------------------------------|--------------|-------------------------|----------------|---------------------------|-----------------------------|-----------------------|---------------------|
| ı | PLANTA BAJA<br>GROUND FLOOR    | А            | I                       | I              | 60,00                     | 52,50                       | ті                    | 136.500,00€         |
| 2 | PLANTA BAJA<br>GROUND FLOOR    | в            | 2                       | 2              | 80,00                     | 65,01                       | Т2                    | 183.500,00 €        |
|   |                                |              |                         |                |                           |                             |                       |                     |
| 3 | PLANTA PRIMERA<br>FIRST FLOOR  | А            | 2                       | 2              | 76,26                     | 59,67                       | тз                    | 189.500,00€         |
| 4 | PLANTA PRIMERA<br>FIRST FLOOR  | в            | 3                       | 2              | 99,81                     | 87,92                       | Т4                    | 237.500,00 €        |
|   |                                |              |                         |                |                           |                             |                       |                     |
| 5 | PLANTA SEGUNDA<br>SECOND FLOOR | А            | 2                       | 2              | 76,26                     | 59,67                       | Т5                    | 192.500,00€         |
| 6 | PLANTA SEGUNDA<br>SECOND FLOOR | в            | 3                       | 2              | 99,81                     | 87,92                       | Т6                    | 247.500,00 €        |