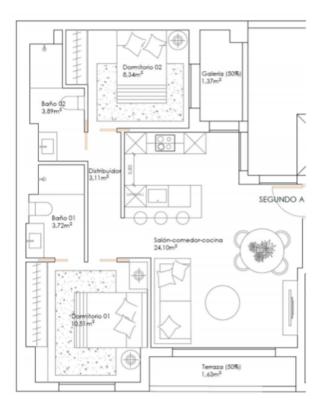

## **Property Information**

Type: Apartment Number of bathrooms: 2 Number of bedrooms: 2 **Area:** 65.01 m<sup>2</sup> **City:** Santiago de la Ribera

**Property Description** 

In the heart of Santiago de la Ribera, just 100 metres from the beautiful beaches of the Mar Menor, there is a modern building that offers flats of a high standard. There is a choice of one-bedroom and two-bathroom flats and two or three-bedroom and two-bathroom flats. The building consists of just six flats, providing an intimate atmosphere, each flat includes a storage cell and some have a balcony.

|   | PLANTA<br>ALCOR                | TIPO<br>TYPE | DORMITORIOS<br>BEDROOMS | BAÑOS<br>BATHS | SUP. CONST.<br>BUILT AREA | SUP. UTIL<br>USEFUL SURFACE | TRASTERO<br>WAREHOUSE | PRECIO<br>WAREHOUSE |
|---|--------------------------------|--------------|-------------------------|----------------|---------------------------|-----------------------------|-----------------------|---------------------|
| ı | PLANTA BAJA<br>GROUND FLOOR    | А            | I                       | I              | 60,00                     | 52,50                       | ті                    | 136.500,00€         |
| 2 | PLANTA BAJA<br>GROUND FLOOR    | в            | 2                       | 2              | 80,00                     | 65,01                       | Т2                    | 183.500,00 €        |
|   |                                |              |                         |                |                           |                             |                       |                     |
| 3 | PLANTA PRIMERA<br>FIRST FLOOR  | А            | 2                       | 2              | 76,26                     | 59,67                       | тз                    | 189.500,00€         |
| 4 | PLANTA PRIMERA<br>FIRST FLOOR  | в            | 3                       | 2              | 99,81                     | 87,92                       | Т4                    | 237.500,00 €        |
|   |                                |              |                         |                |                           |                             |                       |                     |
| 5 | PLANTA SEGUNDA<br>SECOND FLOOR | А            | 2                       | 2              | 76,26                     | 59,67                       | Т5                    | 192.500,00€         |
| 6 | PLANTA SEGUNDA<br>SECOND FLOOR | в            | 3                       | 2              | 99,81                     | 87,92                       | Т6                    | 247.500,00 €        |