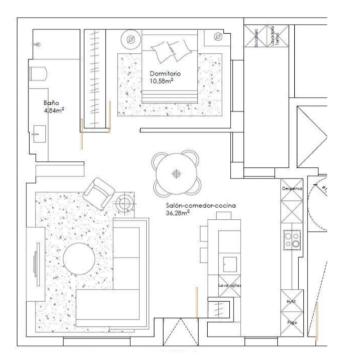

## **Property Information**

Type: Apartment Number of bathrooms: 2 Number of bedrooms: 2 **Area:** 65.01 m<sup>2</sup> **City:** Santiago de la Ribera

**Property Description** 

In the heart of Santiago de la Ribera, just 100 metres from the beautiful beaches of the Mar Menor, there is a modern building that offers flats of a high standard. There is a choice of one-bedroom and two-bathroom flats and two or three-bedroom and two-bathroom flats. The building consists of just six flats, providing an intimate atmosphere, each flat includes a storage cell and some have a balcony.

|   | PLANTA<br>ALCOR                | TIPO<br>TYPE | DORMITORIOS<br>BEDROOMS | BAÑOS<br>BATHS | SUP. CONST.<br>BUILT AREA | SUP. UTIL<br>USEFUL SURFACE | TRASTERO<br>WAREHOUSE | PRECIO<br>WAREHOUSE |
|---|--------------------------------|--------------|-------------------------|----------------|---------------------------|-----------------------------|-----------------------|---------------------|
| ı | PLANTA BAJA<br>GROUND FLOOR    | А            | I                       | I              | 60,00                     | 52,50                       | ті                    | 136.500,00€         |
| 2 | PLANTA BAJA<br>GROUND FLOOR    | в            | 2                       | 2              | 80,00                     | 65,01                       | Т2                    | 183.500,00 €        |
|   |                                |              |                         |                |                           |                             |                       |                     |
| 3 | PLANTA PRIMERA<br>FIRST FLOOR  | А            | 2                       | 2              | 76,26                     | 59,67                       | тз                    | 189.500,00€         |
| 4 | PLANTA PRIMERA<br>FIRST FLOOR  | в            | 3                       | 2              | 99,81                     | 87,92                       | Т4                    | 237.500,00 €        |
|   |                                |              |                         |                |                           |                             |                       |                     |
| 5 | PLANTA SEGUNDA<br>SECOND FLOOR | А            | 2                       | 2              | 76,26                     | 59,67                       | Т5                    | 192.500,00€         |
| 6 | PLANTA SEGUNDA<br>SECOND FLOOR | в            | 3                       | 2              | 99,81                     | 87,92                       | Т6                    | 247.500,00 €        |