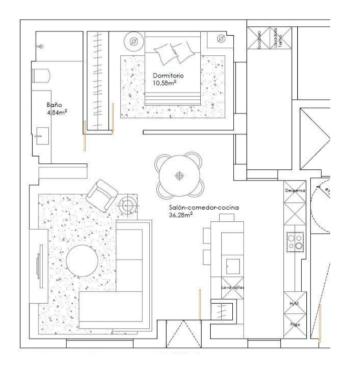

#### **Gallery**

|   | PLANTA<br>FLOOR                | TIPO<br>TIPE | DORMITORIOS<br>MEDROOMS | BAÑOS<br>BATHS | SUP. CONST.<br>BUILT AREA | SUP. UTIL<br>USEFUL SURFACE | TRASTERO<br>WAREHOUSE | PRECIO<br>WAREHOUSE |
|---|--------------------------------|--------------|-------------------------|----------------|---------------------------|-----------------------------|-----------------------|---------------------|
| ı | PLANTA BAJA<br>GROUND FLOOR    | А            | 1                       | ı              | 60,00                     | 52,50                       | TI                    | 136.500,00 €        |
| 2 | PLANTA BAJA<br>GROUND FLOOR    | В            | 2                       | 2              | 80,00                     | 65,01                       | Т2                    | 183.500,00 €        |
|   |                                |              |                         |                |                           |                             |                       |                     |
| 3 | PLANTA PRIMERA<br>FIRST FLOOR  | Α            | 2                       | 2              | 76,26                     | 59,67                       | Т3                    | 189.500,00 €        |
| 4 | PLANTA PRIMERA<br>FIRST FLOOR  | В            | 3                       | 2              | 99,81                     | 87,92                       | T4                    | 237.500,00 €        |
|   |                                |              |                         |                |                           |                             |                       |                     |
| 5 | PLANTA SEGUNDA<br>SECOND FLOOR | A            | 2                       | 2              | 76,26                     | 59,67                       | Т5                    | 192.500,00 €        |
| 6 | PLANTA SEGUNDA<br>SECOND FLOOR | В            | 3                       | 2              | 99,81                     | 87,92                       | Т6                    | 247.500,00 €        |