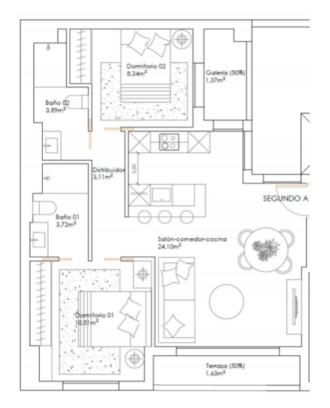

#### **Gallery**

|   | PLANTA<br>FLOOR                | TIPO<br>TIPE | DORMITORIOS<br>MEDROOMS | BAÑOS<br>BATHS | SUP. CONST.<br>BUILT AREA | SUP. UTIL<br>USEFUL SURFACE | TRASTERO<br>WAREHOUSE | PRECIO<br>WAREHOUSE |
|---|--------------------------------|--------------|-------------------------|----------------|---------------------------|-----------------------------|-----------------------|---------------------|
| ı | PLANTA BAJA<br>GROUND FLOOR    | А            | 1                       | ı              | 60,00                     | 52,50                       | TI                    | 136.500,00 €        |
| 2 | PLANTA BAJA<br>GROUND FLOOR    | В            | 2                       | 2              | 80,00                     | 65,01                       | Т2                    | 183.500,00 €        |
|   |                                |              |                         |                |                           |                             |                       |                     |
| 3 | PLANTA PRIMERA<br>FIRST FLOOR  | Α            | 2                       | 2              | 76,26                     | 59,67                       | Т3                    | 189.500,00 €        |
| 4 | PLANTA PRIMERA<br>FIRST FLOOR  | В            | 3                       | 2              | 99,81                     | 87,92                       | T4                    | 237.500,00 €        |
|   |                                |              |                         |                |                           |                             |                       |                     |
| 5 | PLANTA SEGUNDA<br>SECOND FLOOR | A            | 2                       | 2              | 76,26                     | 59,67                       | Т5                    | 192.500,00 €        |
| 6 | PLANTA SEGUNDA<br>SECOND FLOOR | В            | 3                       | 2              | 99,81                     | 87,92                       | Т6                    | 247.500,00 €        |