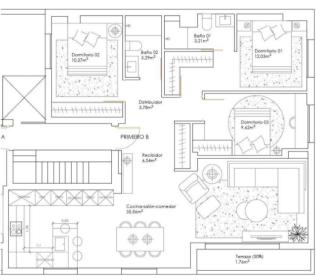

# **Property Information**

**Type:** Apartment

Number of bathrooms: 2 Number of bedrooms: 3 **Area:** 87.92 m<sup>2</sup>

City: Santiago de la Ribera

**Property Description** 

In the heart of Santiago de la Ribera, just 100 metres from the beautiful beaches of the Mar Menor, there is a modern building that offers flats of a high standard. There is a choice of one-bedroom and two-bathroom flats and two or three-bedroom and two-bathroom flats. The building consists of just six flats, providing an intimate atmosphere, each flat includes a storage cell and some have a balcony.

#### **Gallery**

|   | PLANTA<br>FLOOR                | TIPO<br>TIPE | DORMITORIOS<br>MEDROOMS | BAÑOS<br>BATHS | SUP. CONST.<br>BUILT AREA | SUP. UTIL<br>USEFUL SURFACE | TRASTERO<br>WAREHOUSE | PRECIO<br>WAREHOUSE |
|---|--------------------------------|--------------|-------------------------|----------------|---------------------------|-----------------------------|-----------------------|---------------------|
| ı | PLANTA BAJA<br>GROUND FLOOR    | А            | 1                       | ı              | 60,00                     | 52,50                       | TI                    | 136.500,00 €        |
| 2 | PLANTA BAJA<br>GROUND FLOOR    | В            | 2                       | 2              | 80,00                     | 65,01                       | Т2                    | 183.500,00 €        |
|   |                                |              |                         |                |                           |                             |                       |                     |
| 3 | PLANTA PRIMERA<br>FIRST FLOOR  | Α            | 2                       | 2              | 76,26                     | 59,67                       | Т3                    | 189.500,00 €        |
| 4 | PLANTA PRIMERA<br>FIRST FLOOR  | В            | 3                       | 2              | 99,81                     | 87,92                       | T4                    | 237.500,00 €        |
|   |                                |              |                         |                |                           |                             |                       |                     |
| 5 | PLANTA SEGUNDA<br>SECOND FLOOR | A            | 2                       | 2              | 76,26                     | 59,67                       | Т5                    | 192.500,00 €        |
| 6 | PLANTA SEGUNDA<br>SECOND FLOOR | В            | 3                       | 2              | 99,81                     | 87,92                       | Т6                    | 247.500,00 €        |