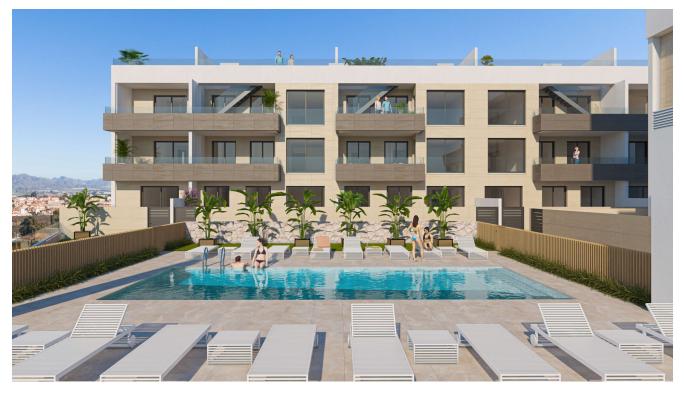

## **Property Information**

Type: Apartment Number of bathrooms: 2 Number of bedrooms: 3

**Property Description** 

**Area:** 112.49 m<sup>2</sup> **City:** Aguilas The development has 46 flats with 3/2 bedrooms and 2 bathrooms distributed in 4 modern blocks, equipped with 2 communal swimming pools, communal garage with parking space. Spacious terraces on the ground and first floor and a solarium with summer kitchen on the first floor to enjoy the sun every day of the year. It also has 10 elegant villas with 4 bedrooms and 3 bathrooms with private pool.

The flats are designed in a contemporary style and open concept, including a fully equipped kitchen.

The development is located in Águilas (Murcia), in an exclusive and luxurious complex close to green areas and surrounded by services, parks, sports facilities and close to the beach.