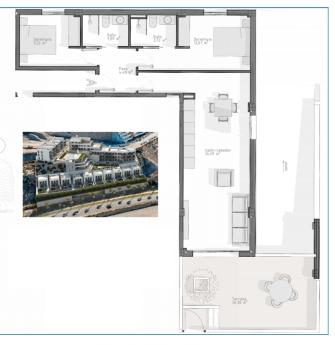

## **Property Information**

Type: Apartment Number of bathrooms: 2 Number of bedrooms: 3

**Property Description** 

**Area:** 112.49 m<sup>2</sup> **City:** Aguilas The development has 46 flats with 3/2 bedrooms and 2 bathrooms distributed in 4 modern blocks, equipped with 2 communal swimming pools, communal garage with parking space. Spacious terraces on the ground and first floor and a solarium with summer kitchen on the first floor to enjoy the sun every day of the year. It also has 10 elegant villas with 4 bedrooms and 3 bathrooms with private pool.