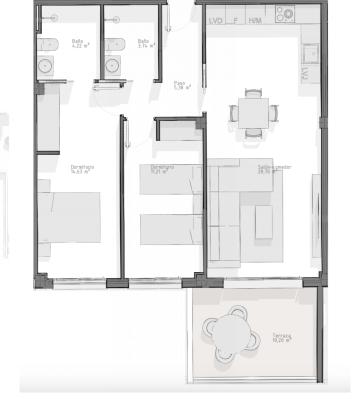

## **Property Information**

Type: Apartment Number of bathrooms: 2 Number of bedrooms: 3

**Property Description** 

**Area:** 112.49 m<sup>2</sup> **City:** Aguilas The development has 46 flats with 3/2 bedrooms and 2 bathrooms distributed in 4 modern blocks, equipped with 2 communal swimming pools, communal garage with parking space. Spacious terraces on the ground and first floor and a solarium with summer kitchen on the first floor to enjoy the sun every day of the year. It also has 10 elegant villas with 4 bedrooms and 3 bathrooms with private pool.

ESCALERA 1

| PROPERTY<br>2º D | TYPE<br>2ND FLOOR | BEDS/BATHS<br>2 BEDS / 2 BATHS | M2 BUILT<br>78,05 M2 | <b>TERRACE</b> 10,20 M2 | M2 GARDEN           | PRICE<br>223.000 € | DELIVERY<br>June 2026 |  |
|------------------|-------------------|--------------------------------|----------------------|-------------------------|---------------------|--------------------|-----------------------|--|
| ESCALERA 2       |                   |                                |                      |                         |                     |                    |                       |  |
| PROPERTY         | TYPE              | BEDS/BATHS                     | M2 BUILT             | TERRRACE 1              | SOLARIUM            | PRICE              | DELIVERY              |  |
| Bajo B           | GROUND FLOOR      | 3 BEDS / 2 BATHS               | 86,42 M2             | 58,58 M2                |                     | 288.000€           | June 2026             |  |
| 1º B             | 1ST FLOOR         | 3 BEDS / 3 BATHS               | 110,55 M2            | 14,23 M2                |                     | 278.000 €          | June 2026             |  |
| ESCALERA 3       |                   |                                |                      |                         |                     |                    |                       |  |
| PROPERTY         | TYPE              | BEDS/BATHS                     | M2 BUILT             | TERRACE                 |                     | PRICE              | DELIVERY              |  |
| 1º A             | 1ST FLOOR         | 3 BEDS/ 2 BATHS                | 112,49 M2            | 67,66 M2                |                     | 305.000€           | June 2026             |  |
| ESCALERA 4       |                   |                                |                      |                         |                     |                    |                       |  |
| PROPERTY         | TYPE              | BEDS/BATHS                     | M2 BUILT             | TERRACE 1               | TERRACE 2           | PRICE              | DELIVERY              |  |
| Bajo A           | GROUND FLOOR      | 2 BEDS / 2 BATHS               | 88,71 M2             | 26,24 M2                |                     | 203.000€           | June 2026             |  |
| Bajo E           | GROUND FLOOR      | 2 BEDS / 2 BATHS               | 90,60 M2             | 19,61 M2                |                     | 233.000 €          | June 2026             |  |
| 1º A             | 1ST FLOOR         | 2 BEDS / 2 BATHS               | 85,90 M2             | 17,45 M2                |                     | 258.000€           | June 2026             |  |
| 1º B             | 1ST FLOOR         | 2 BEDS / 2 BATHS               | 79,60 M2             | 8,70 M2                 |                     | 258.000€           | June 2026             |  |
| 1º C             | 1ST FLOOR         | 2 BEDS / 2 BATHS               | 79,72 M2             | 8,88 M2                 |                     | 258.000 €          | June 2026             |  |
| 1º D             | 1ST FLOOR         | 2 BEDS / 2 BATHS               | 79,41 M2             | 8,85 M2                 |                     | 258.000€           | June 2026             |  |
| 1º E             | 1ST FLOOR         | 2 BEDS / 2 BATHS               | 89,92 M2             | 11,99 M2                |                     | 263.000€           | June 2026             |  |
| 2º A             | 2ND FLOOR         | 2 BEDS / 2 BATHS               | 82,08 M2             | 18,81 M2                | 43,68 M2            | 288.000 €          | June 2026             |  |
| 2º B             | 2ND FLOOR         | 2 BEDS / 2 BATHS               | 73,47 M2             | 13,12 M2                | 70,32 M2            | 288.000€           | June 2026             |  |
| 2º C             | 2ND FLOOR         | 2 BEDS / 2 BATHS               | 73,47 M2             | 12,45 M2                | 70,39 M2            | 288.000€           | June 2026             |  |
| 2º D             | 2ND FLOOR         | 2 BEDS / 2 BATHS               | 73,47 M2             | 12,49 M2                | 70,43 M2            | 288.000€           | June 2026             |  |
| 2º E             | 2ND FLOOR         | 2 BEDS / 2 BATHS               | 86,74 M2             | 18,81 M2                | 43,68 M2            | 288.000€           | June 2026             |  |
|                  |                   |                                |                      |                         | V.A.T. NOT INCLUDED |                    |                       |  |