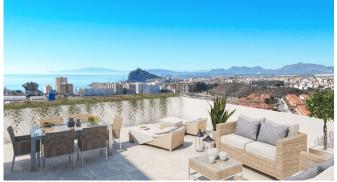

## Property Information

Type: Apartment Number of bathrooms: 3 Number of bedrooms: 4 **Area:** 117.13 m<sup>2</sup> **City:** Aguilas

**Property Description** 

This exclusive development comprises 36 3 and 2-bedroom flats spread over 4 modern blocks, equipped with 2 communal swimming pools and a shared garage with parking space and utility room for each property; and 10 elegant 4-bedroom, 3-bathroom villas, each with their own private pool.

Levansur VI has been designed with excellence in mind, offering spacious terraces on the ground and first floors and solariums on the upper floors.

| PROPERTY   | TYPE         | BEDS/BATHS       | M2 BUILT  | TERRACE    | M2 GARDEN | PRICE               | DELIVERY  |  |
|------------|--------------|------------------|-----------|------------|-----------|---------------------|-----------|--|
| 2º D       | 2ND FLOOR    | 2 BEDS / 2 BATHS | 78,05 M2  | 10,20 M2   |           | 223.000€            | June 2026 |  |
| ESCALERA 2 |              |                  |           |            |           |                     |           |  |
| PROPERTY   | TYPE         |                  |           | TERRRACE 1 |           | -                   | DELIVERY  |  |
|            |              | BEDS/BATHS       | M2 BUILT  |            | SOLARIUM  | PRICE               |           |  |
| Bajo B     | GROUND FLOOR | 3 BEDS / 2 BATHS | 86,42 M2  | 58,58 M2   |           | 288.000 €           | June 2026 |  |
| 1º B       | 1ST FLOOR    | 3 BEDS / 3 BATHS | 110,55 M2 | 14,23 M2   |           | 278.000€            | June 2026 |  |
| ESCALERA 3 |              |                  |           |            |           |                     |           |  |
| PROPERTY   | TYPE         | BEDS/BATHS       | M2 BUILT  | TERRACE    |           | PRICE               | DELIVERY  |  |
| 1º A       | 1ST FLOOR    | 3 BEDS/ 2 BATHS  | 112,49 M2 | 67,66 M2   |           | 305.000 €           | June 2026 |  |
|            |              |                  |           |            |           |                     |           |  |
| ESCALERA 4 |              |                  |           |            |           |                     |           |  |
| PROPERTY   | TYPE         | BEDS/BATHS       | M2 BUILT  | TERRACE 1  | SOLARIUM  | PRICE               | DELIVERY  |  |
| Bajo A     | GROUND FLOOR | 2 BEDS / 2 BATHS | 88,71 M2  | 26,24 M2   |           | 203.000€            | June 2026 |  |
| Bajo E     | GROUND FLOOR | 2 BEDS / 2 BATHS | 90,60 M2  | 19,61 M2   |           | 233.000 €           | June 2026 |  |
| 1º A       | 1ST FLOOR    | 2 BEDS / 2 BATHS | 85,90 M2  | 17,45 M2   |           | 258.000€            | June 2026 |  |
| 1º B       | 1ST FLOOR    | 2 BEDS / 2 BATHS | 79,60 M2  | 8,70 M2    |           | 258.000€            | June 2026 |  |
| 1º C       | 1ST FLOOR    | 2 BEDS / 2 BATHS | 79,72 M2  | 8.88 M2    |           | 258.000€            | June 2026 |  |
| 1º D       | 1ST FLOOR    | 2 BEDS / 2 BATHS | 79,41 M2  | 8,85 M2    |           | 258.000€            | June 2026 |  |
| 1º E       | 1ST FLOOR    | 2 BEDS / 2 BATHS | 89.92 M2  | 11.99 M2   |           | 263.000€            | June 2026 |  |
| 2º A       | 2ND FLOOR    | 2 BEDS / 2 BATHS | 82.08 M2  | 18.81 M2   | 43.68 M2  | 288.000€            | June 2026 |  |
| 2º B       | 2ND FLOOR    | 2 BEDS / 2 BATHS | 73,47 M2  | 13.12 M2   | 70.32 M2  | 288.000 €           | June 2026 |  |
| 2º C       | 2ND FLOOR    | 2 BEDS / 2 BATHS | 73,47 M2  | 12.45 M2   | 70,39 M2  | 288.000 €           | June 2026 |  |
| 2º D       | 2ND FLOOR    | 2 BEDS / 2 BATHS | 73.47 M2  | 12.49 M2   | 70.43 M2  | 288.000 €           | June 2026 |  |
| 2º E       | 2ND FLOOR    | 2 BEDS / 2 BATHS | 86.74 M2  | 18.81 M2   | 43.68 M2  | 288.000 €           | June 2026 |  |
|            | 2.12 . 2001  | , - brins        |           |            |           | 200.000 0           |           |  |
|            |              |                  |           |            |           | V.A.T. NOT INCLUDED |           |  |