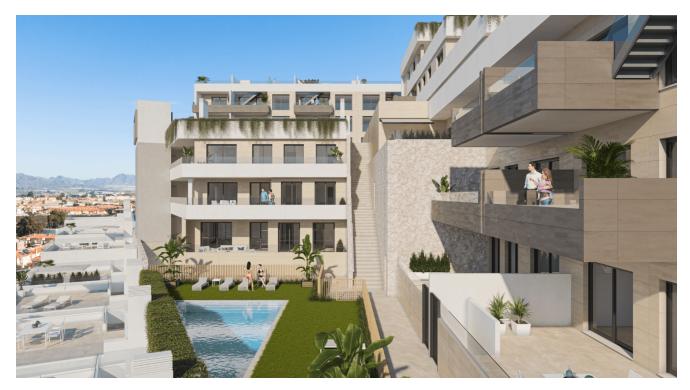

## Property Information

Type: Apartment Number of bathrooms: 3 Number of bedrooms: 4 **Area:** 117.13 m<sup>2</sup> **City:** Aguilas

**Property Description** 

This exclusive development comprises 36 3 and 2-bedroom flats spread over 4 modern blocks, equipped with 2 communal swimming pools and a shared garage with parking space and utility room for each property; and 10 elegant 4-bedroom, 3-bathroom villas, each with their own private pool.

Levansur VI has been designed with excellence in mind, offering spacious terraces on the ground and first floors and solariums on the upper floors.

| PROPERTY   | TYPE         | BEDS/BATHS       | M2 BUILT  | TERRACE    | M2 GARDEN | PRICE               | DELIVERY  |  |
|------------|--------------|------------------|-----------|------------|-----------|---------------------|-----------|--|
| 2º D       | 2ND FLOOR    | 2 BEDS / 2 BATHS | 78,05 M2  | 10,20 M2   |           | 223.000€            | June 2026 |  |
| ESCALERA 2 |              |                  |           |            |           |                     |           |  |
| PROPERTY   | TYPE         |                  |           | TERRRACE 1 |           | -                   | DELIVERY  |  |
|            |              | BEDS/BATHS       | M2 BUILT  |            | SOLARIUM  | PRICE               |           |  |
| Bajo B     | GROUND FLOOR | 3 BEDS / 2 BATHS | 86,42 M2  | 58,58 M2   |           | 288.000 €           | June 2026 |  |
| 1º B       | 1ST FLOOR    | 3 BEDS / 3 BATHS | 110,55 M2 | 14,23 M2   |           | 278.000€            | June 2026 |  |
| ESCALERA 3 |              |                  |           |            |           |                     |           |  |
| PROPERTY   | TYPE         | BEDS/BATHS       | M2 BUILT  | TERRACE    |           | PRICE               | DELIVERY  |  |
| 1º A       | 1ST FLOOR    | 3 BEDS/ 2 BATHS  | 112,49 M2 | 67,66 M2   |           | 305.000 €           | June 2026 |  |
|            |              |                  |           |            |           |                     |           |  |
| ESCALERA 4 |              |                  |           |            |           |                     |           |  |
| PROPERTY   | TYPE         | BEDS/BATHS       | M2 BUILT  | TERRACE 1  | SOLARIUM  | PRICE               | DELIVERY  |  |
| Bajo A     | GROUND FLOOR | 2 BEDS / 2 BATHS | 88,71 M2  | 26,24 M2   |           | 203.000€            | June 2026 |  |
| Bajo E     | GROUND FLOOR | 2 BEDS / 2 BATHS | 90,60 M2  | 19,61 M2   |           | 233.000 €           | June 2026 |  |
| 1º A       | 1ST FLOOR    | 2 BEDS / 2 BATHS | 85,90 M2  | 17,45 M2   |           | 258.000€            | June 2026 |  |
| 1º B       | 1ST FLOOR    | 2 BEDS / 2 BATHS | 79,60 M2  | 8,70 M2    |           | 258.000€            | June 2026 |  |
| 1º C       | 1ST FLOOR    | 2 BEDS / 2 BATHS | 79,72 M2  | 8.88 M2    |           | 258.000€            | June 2026 |  |
| 1º D       | 1ST FLOOR    | 2 BEDS / 2 BATHS | 79,41 M2  | 8,85 M2    |           | 258.000€            | June 2026 |  |
| 1º E       | 1ST FLOOR    | 2 BEDS / 2 BATHS | 89.92 M2  | 11.99 M2   |           | 263.000€            | June 2026 |  |
| 2º A       | 2ND FLOOR    | 2 BEDS / 2 BATHS | 82.08 M2  | 18.81 M2   | 43.68 M2  | 288.000€            | June 2026 |  |
| 2º B       | 2ND FLOOR    | 2 BEDS / 2 BATHS | 73,47 M2  | 13.12 M2   | 70.32 M2  | 288.000 €           | June 2026 |  |
| 2º C       | 2ND FLOOR    | 2 BEDS / 2 BATHS | 73,47 M2  | 12.45 M2   | 70,39 M2  | 288.000 €           | June 2026 |  |
| 2º D       | 2ND FLOOR    | 2 BEDS / 2 BATHS | 73.47 M2  | 12.49 M2   | 70.43 M2  | 288.000 €           | June 2026 |  |
| 2º E       | 2ND FLOOR    | 2 BEDS / 2 BATHS | 86.74 M2  | 18.81 M2   | 43.68 M2  | 288.000 €           | June 2026 |  |
|            | 2.12 . 2001  | , - brins        |           |            |           | 200.000 0           |           |  |
|            |              |                  |           |            |           | V.A.T. NOT INCLUDED |           |  |