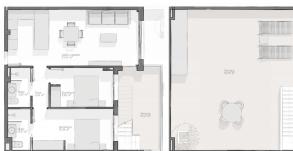

Levansur VI has been designed with excellence in mind, offering spacious terraces on the ground and first floors and solariums on the upper floors.

| PROPERTY   | TYPE         | BEDS/BATHS       | M2 BUILT  | TERRACE    | M2 GARDEN | PRICE               | DELIVERY  |  |
|------------|--------------|------------------|-----------|------------|-----------|---------------------|-----------|--|
| 2º D       | 2ND FLOOR    | 2 BEDS / 2 BATHS | 78,05 M2  | 10,20 M2   |           | 223.000€            | June 2026 |  |
| ESCALERA 2 |              |                  |           |            |           |                     |           |  |
| PROPERTY   | TYPE         |                  |           | TERRRACE 1 |           | -                   | DELIVERY  |  |
|            |              | BEDS/BATHS       | M2 BUILT  |            | SOLARIUM  | PRICE               |           |  |
| Bajo B     | GROUND FLOOR | 3 BEDS / 2 BATHS | 86,42 M2  | 58,58 M2   |           | 288.000 €           | June 2026 |  |
| 1º B       | 1ST FLOOR    | 3 BEDS / 3 BATHS | 110,55 M2 | 14,23 M2   |           | 278.000€            | June 2026 |  |
| ESCALERA 3 |              |                  |           |            |           |                     |           |  |
| PROPERTY   | TYPE         | BEDS/BATHS       | M2 BUILT  | TERRACE    |           | PRICE               | DELIVERY  |  |
| 1º A       | 1ST FLOOR    | 3 BEDS/ 2 BATHS  | 112,49 M2 | 67,66 M2   |           | 305.000 €           | June 2026 |  |
|            |              |                  |           |            |           |                     |           |  |
| ESCALERA 4 |              |                  |           |            |           |                     |           |  |
| PROPERTY   | TYPE         | BEDS/BATHS       | M2 BUILT  | TERRACE 1  | SOLARIUM  | PRICE               | DELIVERY  |  |
| Bajo A     | GROUND FLOOR | 2 BEDS / 2 BATHS | 88,71 M2  | 26,24 M2   |           | 203.000€            | June 2026 |  |
| Bajo E     | GROUND FLOOR | 2 BEDS / 2 BATHS | 90,60 M2  | 19,61 M2   |           | 233.000 €           | June 2026 |  |
| 1º A       | 1ST FLOOR    | 2 BEDS / 2 BATHS | 85,90 M2  | 17,45 M2   |           | 258.000€            | June 2026 |  |
| 1º B       | 1ST FLOOR    | 2 BEDS / 2 BATHS | 79,60 M2  | 8,70 M2    |           | 258.000€            | June 2026 |  |
| 1º C       | 1ST FLOOR    | 2 BEDS / 2 BATHS | 79,72 M2  | 8.88 M2    |           | 258.000€            | June 2026 |  |
| 1º D       | 1ST FLOOR    | 2 BEDS / 2 BATHS | 79,41 M2  | 8,85 M2    |           | 258.000€            | June 2026 |  |
| 1º E       | 1ST FLOOR    | 2 BEDS / 2 BATHS | 89.92 M2  | 11.99 M2   |           | 263.000€            | June 2026 |  |
| 2º A       | 2ND FLOOR    | 2 BEDS / 2 BATHS | 82.08 M2  | 18.81 M2   | 43.68 M2  | 288.000€            | June 2026 |  |
| 2º B       | 2ND FLOOR    | 2 BEDS / 2 BATHS | 73,47 M2  | 13.12 M2   | 70.32 M2  | 288.000 €           | June 2026 |  |
| 2º C       | 2ND FLOOR    | 2 BEDS / 2 BATHS | 73,47 M2  | 12.45 M2   | 70,39 M2  | 288.000 €           | June 2026 |  |
| 2º D       | 2ND FLOOR    | 2 BEDS / 2 BATHS | 73.47 M2  | 12.49 M2   | 70.43 M2  | 288.000 €           | June 2026 |  |
| 2º E       | 2ND FLOOR    | 2 BEDS / 2 BATHS | 86.74 M2  | 18.81 M2   | 43.68 M2  | 288.000 €           | June 2026 |  |
|            | 2.12 . 2001  | , - brins        |           |            |           | 200.000 0           |           |  |
|            |              |                  |           |            |           | V.A.T. NOT INCLUDED |           |  |