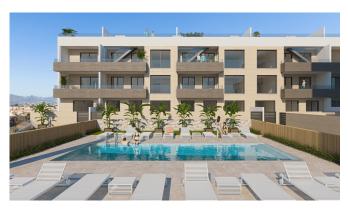

## Property Information

Type: Apartment Number of bathrooms: 3 Number of bedrooms: 4 **Area:** 117.13 m<sup>2</sup> **City:** Aguilas

**Property Description** 

This exclusive development comprises 36 3 and 2-bedroom flats spread over 4 modern blocks, equipped with 2 communal swimming pools and a shared garage with parking space and utility room for each property; and 10 elegant 4-bedroom, 3-bathroom villas, each with their own private pool.

Levansur VI has been designed with excellence in mind, offering spacious terraces on the ground and first floors and solariums on the upper floors.

| PROPERTY   | TYPE         | BEDS/BATHS       | M2 BUILT  | TERRACE    | M2 GARDEN | PRICE               | DELIVERY  |  |
|------------|--------------|------------------|-----------|------------|-----------|---------------------|-----------|--|
| 2º D       | 2ND FLOOR    | 2 BEDS / 2 BATHS | 78,05 M2  | 10,20 M2   |           | 223.000€            | June 2026 |  |
| ESCALERA 2 |              |                  |           |            |           |                     |           |  |
| PROPERTY   | TYPE         |                  |           | TERRRACE 1 |           | -                   | DELIVERY  |  |
|            |              | BEDS/BATHS       | M2 BUILT  |            | SOLARIUM  | PRICE               |           |  |
| Bajo B     | GROUND FLOOR | 3 BEDS / 2 BATHS | 86,42 M2  | 58,58 M2   |           | 288.000 €           | June 2026 |  |
| 1º B       | 1ST FLOOR    | 3 BEDS / 3 BATHS | 110,55 M2 | 14,23 M2   |           | 278.000€            | June 2026 |  |
| ESCALERA 3 |              |                  |           |            |           |                     |           |  |
| PROPERTY   | TYPE         | BEDS/BATHS       | M2 BUILT  | TERRACE    |           | PRICE               | DELIVERY  |  |
| 1º A       | 1ST FLOOR    | 3 BEDS/ 2 BATHS  | 112,49 M2 | 67,66 M2   |           | 305.000 €           | June 2026 |  |
|            |              |                  |           |            |           |                     |           |  |
| ESCALERA 4 |              |                  |           |            |           |                     |           |  |
| PROPERTY   | TYPE         | BEDS/BATHS       | M2 BUILT  | TERRACE 1  | SOLARIUM  | PRICE               | DELIVERY  |  |
| Bajo A     | GROUND FLOOR | 2 BEDS / 2 BATHS | 88,71 M2  | 26,24 M2   |           | 203.000€            | June 2026 |  |
| Bajo E     | GROUND FLOOR | 2 BEDS / 2 BATHS | 90,60 M2  | 19,61 M2   |           | 233.000 €           | June 2026 |  |
| 1º A       | 1ST FLOOR    | 2 BEDS / 2 BATHS | 85,90 M2  | 17,45 M2   |           | 258.000€            | June 2026 |  |
| 1º B       | 1ST FLOOR    | 2 BEDS / 2 BATHS | 79,60 M2  | 8,70 M2    |           | 258.000€            | June 2026 |  |
| 1º C       | 1ST FLOOR    | 2 BEDS / 2 BATHS | 79,72 M2  | 8.88 M2    |           | 258.000€            | June 2026 |  |
| 1º D       | 1ST FLOOR    | 2 BEDS / 2 BATHS | 79,41 M2  | 8,85 M2    |           | 258.000€            | June 2026 |  |
| 1º E       | 1ST FLOOR    | 2 BEDS / 2 BATHS | 89.92 M2  | 11.99 M2   |           | 263.000€            | June 2026 |  |
| 2º A       | 2ND FLOOR    | 2 BEDS / 2 BATHS | 82.08 M2  | 18.81 M2   | 43.68 M2  | 288.000€            | June 2026 |  |
| 2º B       | 2ND FLOOR    | 2 BEDS / 2 BATHS | 73,47 M2  | 13.12 M2   | 70.32 M2  | 288.000 €           | June 2026 |  |
| 2º C       | 2ND FLOOR    | 2 BEDS / 2 BATHS | 73,47 M2  | 12.45 M2   | 70,39 M2  | 288.000 €           | June 2026 |  |
| 2º D       | 2ND FLOOR    | 2 BEDS / 2 BATHS | 73.47 M2  | 12.49 M2   | 70.43 M2  | 288.000 €           | June 2026 |  |
| 2º E       | 2ND FLOOR    | 2 BEDS / 2 BATHS | 86.74 M2  | 18.81 M2   | 43.68 M2  | 288.000 €           | June 2026 |  |
|            | 2.12 . 2001  | , - brins        |           |            |           | 200.000 0           |           |  |
|            |              |                  |           |            |           | V.A.T. NOT INCLUDED |           |  |