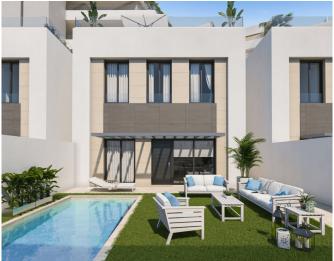

## Property Information

Type: Apartment Number of bathrooms: 3 Number of bedrooms: 4 **Area:** 117.13 m<sup>2</sup> **City:** Aguilas

**Property Description** 

This exclusive development comprises 36 3 and 2-bedroom flats spread over 4 modern blocks, equipped with 2 communal swimming pools and a shared garage with parking space and utility room for each property; and 10 elegant 4-bedroom, 3-bathroom villas, each with their own private pool.

Levansur VI has been designed with excellence in mind, offering spacious terraces on the ground and first floors and solariums on the upper floors.

| PROPERTY   | TYPE         | BEDS/BATHS       | M2 BUILT  | TERRACE    | M2 GARDEN | PRICE               | DELIVERY  |  |
|------------|--------------|------------------|-----------|------------|-----------|---------------------|-----------|--|
| 2º D       | 2ND FLOOR    | 2 BEDS / 2 BATHS | 78,05 M2  | 10,20 M2   |           | 223.000€            | June 2026 |  |
| ESCALERA 2 |              |                  |           |            |           |                     |           |  |
| PROPERTY   | TYPE         |                  |           | TERRRACE 1 |           | -                   | DELIVERY  |  |
|            |              | BEDS/BATHS       | M2 BUILT  |            | SOLARIUM  | PRICE               |           |  |
| Bajo B     | GROUND FLOOR | 3 BEDS / 2 BATHS | 86,42 M2  | 58,58 M2   |           | 288.000 €           | June 2026 |  |
| 1º B       | 1ST FLOOR    | 3 BEDS / 3 BATHS | 110,55 M2 | 14,23 M2   |           | 278.000€            | June 2026 |  |
| ESCALERA 3 |              |                  |           |            |           |                     |           |  |
| PROPERTY   | TYPE         | BEDS/BATHS       | M2 BUILT  | TERRACE    |           | PRICE               | DELIVERY  |  |
| 1º A       | 1ST FLOOR    | 3 BEDS/ 2 BATHS  | 112,49 M2 | 67,66 M2   |           | 305.000 €           | June 2026 |  |
|            |              |                  |           |            |           |                     |           |  |
| ESCALERA 4 |              |                  |           |            |           |                     |           |  |
| PROPERTY   | TYPE         | BEDS/BATHS       | M2 BUILT  | TERRACE 1  | SOLARIUM  | PRICE               | DELIVERY  |  |
| Bajo A     | GROUND FLOOR | 2 BEDS / 2 BATHS | 88,71 M2  | 26,24 M2   |           | 203.000€            | June 2026 |  |
| Bajo E     | GROUND FLOOR | 2 BEDS / 2 BATHS | 90,60 M2  | 19,61 M2   |           | 233.000 €           | June 2026 |  |
| 1º A       | 1ST FLOOR    | 2 BEDS / 2 BATHS | 85,90 M2  | 17,45 M2   |           | 258.000€            | June 2026 |  |
| 1º B       | 1ST FLOOR    | 2 BEDS / 2 BATHS | 79,60 M2  | 8,70 M2    |           | 258.000€            | June 2026 |  |
| 1º C       | 1ST FLOOR    | 2 BEDS / 2 BATHS | 79,72 M2  | 8.88 M2    |           | 258.000€            | June 2026 |  |
| 1º D       | 1ST FLOOR    | 2 BEDS / 2 BATHS | 79,41 M2  | 8,85 M2    |           | 258.000€            | June 2026 |  |
| 1º E       | 1ST FLOOR    | 2 BEDS / 2 BATHS | 89.92 M2  | 11.99 M2   |           | 263.000€            | June 2026 |  |
| 2º A       | 2ND FLOOR    | 2 BEDS / 2 BATHS | 82.08 M2  | 18.81 M2   | 43.68 M2  | 288.000€            | June 2026 |  |
| 2º B       | 2ND FLOOR    | 2 BEDS / 2 BATHS | 73,47 M2  | 13.12 M2   | 70.32 M2  | 288.000 €           | June 2026 |  |
| 2º C       | 2ND FLOOR    | 2 BEDS / 2 BATHS | 73,47 M2  | 12.45 M2   | 70,39 M2  | 288.000 €           | June 2026 |  |
| 2º D       | 2ND FLOOR    | 2 BEDS / 2 BATHS | 73.47 M2  | 12.49 M2   | 70.43 M2  | 288.000 €           | June 2026 |  |
| 2º E       | 2ND FLOOR    | 2 BEDS / 2 BATHS | 86.74 M2  | 18.81 M2   | 43.68 M2  | 288.000 €           | June 2026 |  |
|            | 2.12 . 2001  | , - brins        |           |            |           | 200.000 0           |           |  |
|            |              |                  |           |            |           | V.A.T. NOT INCLUDED |           |  |