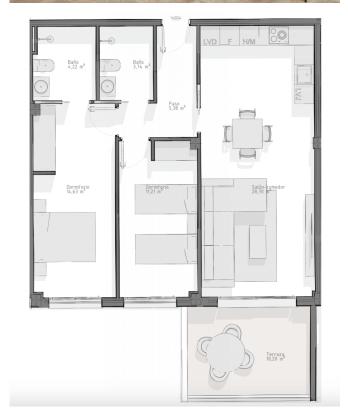

## Property Information

Type: Apartment Number of bathrooms: 3 Number of bedrooms: 4 **Area:** 117.13 m<sup>2</sup> **City:** Aguilas

**Property Description** 

This exclusive development comprises 36 3 and 2-bedroom flats spread over 4 modern blocks, equipped with 2 communal swimming pools and a shared garage with parking space and utility room for each property; and 10 elegant 4-bedroom, 3-bathroom villas, each with their own private pool.

Levansur VI has been designed with excellence in mind, offering spacious terraces on the ground and first floors and solariums on the upper floors.

| PROPERTY   | TYPE         | BEDS/BATHS       | M2 BUILT  | TERRACE    | M2 GARDEN | PRICE               | DELIVERY  |  |
|------------|--------------|------------------|-----------|------------|-----------|---------------------|-----------|--|
| 2º D       | 2ND FLOOR    | 2 BEDS / 2 BATHS | 78,05 M2  | 10,20 M2   |           | 223.000€            | June 2026 |  |
| ESCALERA 2 |              |                  |           |            |           |                     |           |  |
| PROPERTY   | TYPE         |                  |           | TERRRACE 1 |           | -                   | DELIVERY  |  |
|            |              | BEDS/BATHS       | M2 BUILT  |            | SOLARIUM  | PRICE               |           |  |
| Bajo B     | GROUND FLOOR | 3 BEDS / 2 BATHS | 86,42 M2  | 58,58 M2   |           | 288.000 €           | June 2026 |  |
| 1º B       | 1ST FLOOR    | 3 BEDS / 3 BATHS | 110,55 M2 | 14,23 M2   |           | 278.000€            | June 2026 |  |
| ESCALERA 3 |              |                  |           |            |           |                     |           |  |
| PROPERTY   | TYPE         | BEDS/BATHS       | M2 BUILT  | TERRACE    |           | PRICE               | DELIVERY  |  |
| 1º A       | 1ST FLOOR    | 3 BEDS/ 2 BATHS  | 112,49 M2 | 67,66 M2   |           | 305.000 €           | June 2026 |  |
|            |              |                  |           |            |           |                     |           |  |
| ESCALERA 4 |              |                  |           |            |           |                     |           |  |
| PROPERTY   | TYPE         | BEDS/BATHS       | M2 BUILT  | TERRACE 1  | SOLARIUM  | PRICE               | DELIVERY  |  |
| Bajo A     | GROUND FLOOR | 2 BEDS / 2 BATHS | 88,71 M2  | 26,24 M2   |           | 203.000€            | June 2026 |  |
| Bajo E     | GROUND FLOOR | 2 BEDS / 2 BATHS | 90,60 M2  | 19,61 M2   |           | 233.000 €           | June 2026 |  |
| 1º A       | 1ST FLOOR    | 2 BEDS / 2 BATHS | 85,90 M2  | 17,45 M2   |           | 258.000€            | June 2026 |  |
| 1º B       | 1ST FLOOR    | 2 BEDS / 2 BATHS | 79,60 M2  | 8,70 M2    |           | 258.000€            | June 2026 |  |
| 1º C       | 1ST FLOOR    | 2 BEDS / 2 BATHS | 79,72 M2  | 8.88 M2    |           | 258.000€            | June 2026 |  |
| 1º D       | 1ST FLOOR    | 2 BEDS / 2 BATHS | 79,41 M2  | 8,85 M2    |           | 258.000€            | June 2026 |  |
| 1º E       | 1ST FLOOR    | 2 BEDS / 2 BATHS | 89.92 M2  | 11.99 M2   |           | 263.000€            | June 2026 |  |
| 2º A       | 2ND FLOOR    | 2 BEDS / 2 BATHS | 82.08 M2  | 18.81 M2   | 43.68 M2  | 288.000€            | June 2026 |  |
| 2º B       | 2ND FLOOR    | 2 BEDS / 2 BATHS | 73,47 M2  | 13.12 M2   | 70.32 M2  | 288.000 €           | June 2026 |  |
| 2º C       | 2ND FLOOR    | 2 BEDS / 2 BATHS | 73,47 M2  | 12.45 M2   | 70,39 M2  | 288.000 €           | June 2026 |  |
| 2º D       | 2ND FLOOR    | 2 BEDS / 2 BATHS | 73.47 M2  | 12.49 M2   | 70.43 M2  | 288.000 €           | June 2026 |  |
| 2º E       | 2ND FLOOR    | 2 BEDS / 2 BATHS | 86.74 M2  | 18.81 M2   | 43.68 M2  | 288.000 €           | June 2026 |  |
|            | 2.12 . 2001  | , - brins        |           |            |           | 200.000 0           |           |  |
|            |              |                  |           |            |           | V.A.T. NOT INCLUDED |           |  |