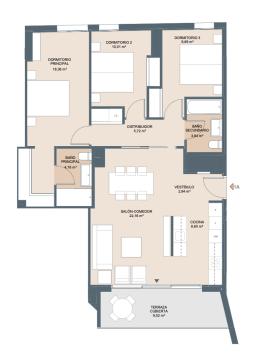

## From 390000 €

Completion date:

\*Price does not include VAT

**Property Information** 

Type: Apartment Number of bathrooms: 2 Number of bedrooms: 4 Area: 134.43 m<sup>2</sup> City: Alicante

**Property Description** 

The development offers 1, 2, 3 and 4-bedroom flats with garages and storage units so that everyone can find the perfect solution. It is the ideal place for those who want to enjoy peace and quiet without giving up access to numerous amenities: green areas with swimming pool, gym.