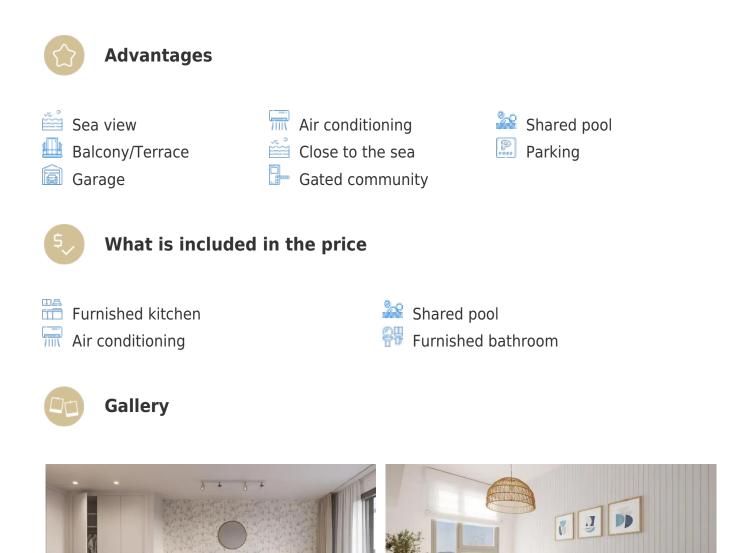

The development offers 1, 2, 3 and 4-bedroom flats with garages and storage units so that everyone can find the perfect solution. It is the ideal place for those who want to enjoy peace and quiet without giving up access to numerous amenities: green areas with swimming pool, gym.