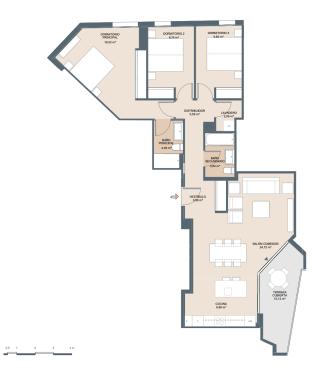

## From 390000 €

Completion date:

\*Price does not include VAT

**Property Information** 

Type: Apartment Number of bathrooms: 2 Number of bedrooms: 4 Area: 134.43 m<sup>2</sup> City: Alicante

**Property Description** 

The development offers 1, 2, 3 and 4-bedroom flats with garages and storage units so that everyone can find the perfect solution. It is the ideal place for those who want to enjoy peace and quiet without giving up access to numerous amenities: green areas with swimming pool, gym.