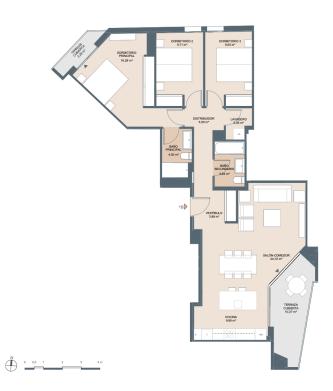

## From 390000 €

Completion date:

\*Price does not include VAT

**Property Information** 

Type: Apartment Number of bathrooms: 2 Number of bedrooms: 4 Area: 134.43 m<sup>2</sup> City: Alicante

**Property Description** 