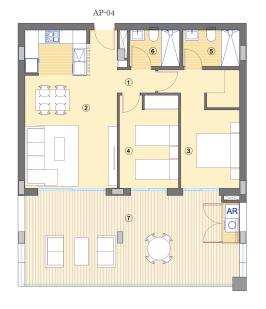

### What is included in the price

**Gallery** 

| House ^         | Stairs | Floor | Dormitories | Bathrooms | m2<br>constructed | m2<br>parcela | Importe      | Details | Availability |
|-----------------|--------|-------|-------------|-----------|-------------------|---------------|--------------|---------|--------------|
| 1D (Tipo AP-03) | 2      | 1     | 3           | 2         | 115,74 m2         | 0             | 318.000      | See     | Free         |
| 1G (Tipo AP-03) | 3      | 1     | 3           | 2         | 117,5 m2          | 0             | 318.000      | See     | Free         |
| 2D (Tipo AP-03) | 2      | 2     | 3           | 2         | 115,74 m2         | 0             | 333.500 €    | See     | Free         |
| 2E (Tipo AP-04) | 2      | 2     | 2           | 2         | 99,3 m2           | 0             | 281.750<br>€ | See     | Free         |
| 2F (Tipo AP-03) | 2      | 2     | 3           | 2         | 115,74 m2         | 0             | 333.500 €    | See     | Free         |
| 2G (Tipo AP-03) | 3      | 2     | 3           | 2         | 117,5 m2          | 0             | 333.500 €    | See     | Free         |
| 21 (Tipo AP-01) | 3      | 2     | 3           | 2         | 133,35 m2         | 0             | 373.750<br>€ | See     | Free         |
| 3C (Tipo AP-03) | 1      | 3     | 3           | 2         | 117,5 m2          | 0             | 305.000 €    | See     | Free         |
| 3D (Tipo AP-03) | 2      | 3     | 3           | 2         | 115,74 m2         | 0             | 350.750 €    | See     | Free         |
|                 |        |       |             |           |                   |               |              |         |              |