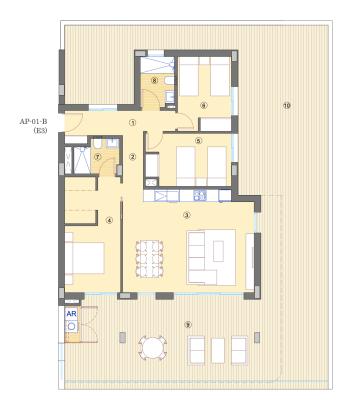

| 3E (Tipo AP-04)            | 2 | 3  | 2 | 2 | 99,3 m2   | 0 | 304.750<br>€ | See | Free |
|----------------------------|---|----|---|---|-----------|---|--------------|-----|------|
| 3F (Tipo AP-03)            | 2 | 3  | 3 | 2 | 115,74 m2 | 0 | 350.750 €    | See | Free |
| 3G (Tipo AP-03)            | 3 | 3  | 3 | 2 | 117,5 m2  | 0 | 350.750 €    | See | Free |
| 3H (Tipo AP-02)            | 3 | 3  | 2 | 2 | 101,01 m2 | 0 | 304.750 €    | See | Free |
| ÁTICO K (Tipo AP-<br>07-A) | 1 | AT | 2 | 2 | 107,86 m2 | 0 | 399.000      | See | Free |
| ÁTICO N (Tipo AP-<br>07-A) | 2 | AT | 2 | 2 | 107,86 m2 | 0 | 399.000      | See | Free |
| BAJO D (Tipo AP-<br>05-B)  | 2 | BJ | 3 | 2 | 107,86 m2 | 0 | 310.500<br>€ | See | Free |
| BAJO E (Tipo AP-<br>04-B)  | 2 | BJ | 2 | 2 | 99,47 m2  | 0 | 266.000<br>€ | See | Free |
| BAJO F (Tipo AP-<br>03-B)  | 2 | BJ | 3 | 2 | 116,2 m2  | 0 | 316.250 €    | See | Free |
| BAJO G (Tipo AP-<br>03-B)  | 3 | BJ | 3 | 2 | 117,96 m2 | 0 | 316.250      | See | Free |
| BAJO H (Tipo AP-<br>02-B)  | 3 | BJ | 2 | 2 | 101,12 m2 | 0 | 266.000      | See | Free |
| BAJO I (Tipo AP-01-<br>B)  | 3 | BJ | 3 | 2 | 133,35 m2 | 0 | 437.000<br>€ | See | Free |