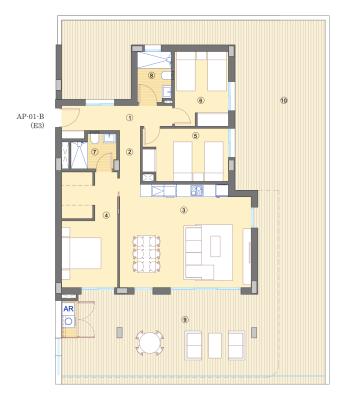

| House 🔺         | Stairs | Floor | Dormitories | Bathrooms | m2<br>constructed | m2<br>parcela | Importe      | Details | Availability |
|-----------------|--------|-------|-------------|-----------|-------------------|---------------|--------------|---------|--------------|
| 1D (Tipo AP-03) | 2      | 1     | 3           | 2         | 115,74 m2         | 0             | 318.000<br>€ | See     | Free         |
| 1G (Tipo AP-03) | 3      | 1     | 3           | 2         | 117,5 m2          | 0             | 318.000<br>€ | See     | Free         |
| 2D (Tipo AP-03) | 2      | 2     | 3           | 2         | 115,74 m2         | 0             | 333.500<br>€ | See     | Free         |
| 2E (Tipo AP-04) | 2      | 2     | 2           | 2         | 99,3 m2           | 0             | 281.750<br>€ | See     | Free         |
| 2F (Tipo AP-03) | 2      | 2     | 3           | 2         | 115,74 m2         | 0             | 333.500<br>€ | See     | Free         |
| 2G (Tipo AP-03) | 3      | 2     | 3           | 2         | 117,5 m2          | 0             | 333.500<br>€ | See     | Free         |
| 21 (Tipo AP-01) | 3      | 2     | 3           | 2         | 133,35 m2         | 0             | 373.750<br>€ | See     | Free         |
| 3C (Tipo AP-03) | 1      | 3     | 3           | 2         | 117,5 m2          | 0             | 305.000<br>€ | See     | Free         |
| 3D (Tipo AP-03) | 2      | 3     | 3           | 2         | 115,74 m2         | 0             | 350.750<br>€ | See     | Free         |
|                 |        |       |             |           |                   |               |              |         |              |

| 3E (Tipo AP-04)            | 2 | 3  | 2 | 2 | 99,3 m2   | 0 | 304.750<br>€ | See | Free |
|----------------------------|---|----|---|---|-----------|---|--------------|-----|------|
| 3F (Tipo AP-03)            | 2 | 3  | 3 | 2 | 115,74 m2 | 0 | 350.750<br>€ | See | Free |
| 3G (Tipo AP-03)            | 3 | 3  | 3 | 2 | 117,5 m2  | 0 | 350.750<br>€ | See | Free |
| 3H (Tipo AP-02)            | 3 | 3  | 2 | 2 | 101,01 m2 | 0 | 304.750<br>€ | See | Free |
| ÁTICO K (Tipo AP-<br>07-A) | 1 | AT | 2 | 2 | 107,86 m2 | 0 | 399.000<br>€ | See | Free |
| ÁTICO N (Tipo AP-<br>07-A) | 2 | AT | 2 | 2 | 107,86 m2 | 0 | 399.000<br>€ | See | Free |
| BAJO D (Tipo AP-<br>05-B)  | 2 | BJ | 3 | 2 | 107,86 m2 | 0 | 310.500<br>€ | See | Free |
| BAJO E (Tipo AP-<br>04-B)  | 2 | BJ | 2 | 2 | 99,47 m2  | 0 | 266.000<br>€ | See | Free |
| BAJO F (Tipo AP-<br>03-B)  | 2 | BJ | 3 | 2 | 116,2 m2  | 0 | 316.250<br>€ | See | Free |
| BAJO G (Tipo AP-<br>03-B)  | 3 | BJ | 3 | 2 | 117,96 m2 | 0 | 316.250<br>€ | See | Free |
| BAJO H (Tipo AP-<br>02-B)  | 3 | BJ | 2 | 2 | 101,12 m2 | 0 | 266.000<br>€ | See | Free |
| BAJO I (Tipo AP-01-<br>B)  | 3 | BJ | 3 | 2 | 133,35 m2 | 0 | 437.000<br>€ | See | Free |