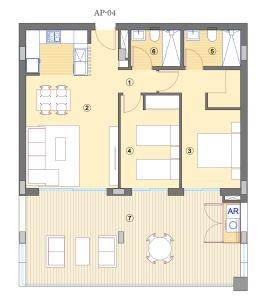

| House 🔺         | Stairs | Floor | Dormitories | Bathrooms | m2<br>constructed | m2<br>parcela | Importe      | Details | Availability |
|-----------------|--------|-------|-------------|-----------|-------------------|---------------|--------------|---------|--------------|
| 1D (Tipo AP-03) | 2      | 1     | 3           | 2         | 115,74 m2         | 0             | 318.000<br>€ | See     | Free         |
| 1G (Tipo AP-03) | 3      | 1     | 3           | 2         | 117,5 m2          | 0             | 318.000<br>€ | See     | Free         |
| 2D (Tipo AP-03) | 2      | 2     | 3           | 2         | 115,74 m2         | 0             | 333.500<br>€ | See     | Free         |
| 2E (Tipo AP-04) | 2      | 2     | 2           | 2         | 99,3 m2           | 0             | 281.750<br>€ | See     | Free         |
| 2F (Tipo AP-03) | 2      | 2     | 3           | 2         | 115,74 m2         | 0             | 333.500<br>€ | See     | Free         |
| 2G (Tipo AP-03) | 3      | 2     | 3           | 2         | 117,5 m2          | 0             | 333.500<br>€ | See     | Free         |
| 21 (Tipo AP-01) | 3      | 2     | 3           | 2         | 133,35 m2         | 0             | 373.750<br>€ | See     | Free         |
| 3C (Tipo AP-03) | 1      | 3     | 3           | 2         | 117,5 m2          | 0             | 305.000<br>€ | See     | Free         |
| 3D (Tipo AP-03) | 2      | 3     | 3           | 2         | 115,74 m2         | 0             | 350.750<br>€ | See     | Free         |
|                 |        |       |             |           |                   |               |              |         |              |

| 3E (Tipo AP-04)            | 2 | 3  | 2 | 2 | 99,3 m2   | 0 | 304.750<br>€ | See | Free |
|----------------------------|---|----|---|---|-----------|---|--------------|-----|------|
| 3F (Tipo AP-03)            | 2 | 3  | 3 | 2 | 115,74 m2 | 0 | 350.750<br>€ | See | Free |
| 3G (Tipo AP-03)            | 3 | 3  | 3 | 2 | 117,5 m2  | 0 | 350.750<br>€ | See | Free |
| 3H (Tipo AP-02)            | 3 | 3  | 2 | 2 | 101,01 m2 | 0 | 304.750<br>€ | See | Free |
| ÁTICO K (Tipo AP-<br>07-A) | 1 | AT | 2 | 2 | 107,86 m2 | 0 | 399.000<br>€ | See | Free |
| ÁTICO N (Tipo AP-<br>07-A) | 2 | AT | 2 | 2 | 107,86 m2 | 0 | 399.000<br>€ | See | Free |
| BAJO D (Tipo AP-<br>05-B)  | 2 | BJ | 3 | 2 | 107,86 m2 | 0 | 310.500<br>€ | See | Free |
| BAJO E (Tipo AP-<br>04-B)  | 2 | BJ | 2 | 2 | 99,47 m2  | 0 | 266.000<br>€ | See | Free |
| BAJO F (Tipo AP-<br>03-B)  | 2 | BJ | 3 | 2 | 116,2 m2  | 0 | 316.250<br>€ | See | Free |
| BAJO G (Tipo AP-<br>03-B)  | 3 | BJ | 3 | 2 | 117,96 m2 | 0 | 316.250<br>€ | See | Free |
| BAJO H (Tipo AP-<br>02-B)  | 3 | BJ | 2 | 2 | 101,12 m2 | 0 | 266.000<br>€ | See | Free |
| BAJO I (Tipo AP-01-<br>B)  | 3 | BJ | 3 | 2 | 133,35 m2 | 0 | 437.000<br>€ | See | Free |