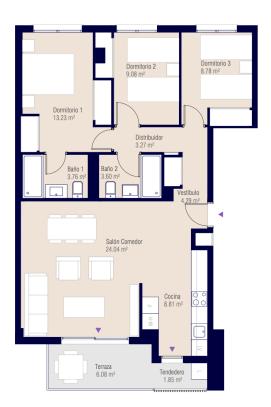

### **Property Information**

**Type:** Apartment

Number of bathrooms: 2 Number of bedrooms: 3 **Area:** 101.55 m<sup>2</sup>

City: Alicante