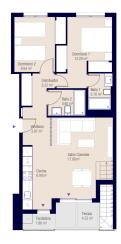

### **Property Information**

**Type:** Apartment

Number of bathrooms: 2 Number of bedrooms: 3 **Area:** 101.55 m<sup>2</sup>

City: Alicante