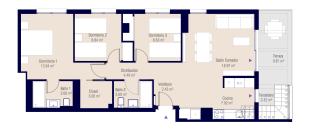

### **Property Information**

**Type:** Apartment

Number of bathrooms: 2 Number of bedrooms: 3 **Area:** 101.55 m<sup>2</sup>

City: Alicante

#### **Gallery**

| Select all                                            | PVP       | Product Code         | Туре     | Portal | Block | Piso | Door | # rooms | # toilets | Bui  |
|-------------------------------------------------------|-----------|----------------------|----------|--------|-------|------|------|---------|-----------|------|
| → VIVIENDA: BLOQUE 1, PORTAL 1, PLANTA 04, LETRA/N* A | 399.000 € | 2371-VI-1 -1 -04-A   | Vivienda | 1      | 1     | 04   | A    | 3       | 2         | 105  |
| GARAJE: BLOQUE 0, PORTAL 0, PLANTA 0, LETRA/Nº 028    | 12.000 €  | 2371-GA-0 -0 -0 -028 | Garaje   | 0      | 0     | 0    | 028  | 0       | 0         | 34,9 |
| TRASTERO: BLOQUE 0, PORTAL 0, PLANTA 0, LETRA/Nº 001  | 4000 €    | 2371-TR-0 -0 -0 -001 | Trastero | 0      | 0     | 0    | 001  | 0       | 0         | 8,13 |
| Subtotal                                              | 415.000 € |                      |          |        |       |      |      |         |           |      |
| → VIVIENDA: BLOQUE 1, PORTAL 1, PLANTA 04, LETRA/N° C | 404.000 € | 2371-VI-1 -1 -04 -C  | Vivienda | 1      | 1     | 04   | С    | 3       | 2         | 104  |
| GARAJE: BLOQUE 0, PORTAL 0, PLANTA 0, LETRA/Nº 003    | 12.000 €  | 2371-GA-0 -0 -0 -003 | Garaje   | 0      | 0     | 0    | 003  | 0       | 0         | 27,7 |
| TRASTERO: BLOQUE 0, PORTAL 0, PLANTA 0, LETRA/N° 004  | 4000 €    | 2371-TR-0 -0 -0 -004 | Trastero | 0      | 0     | 0    | 004  | 0       | 0         | 8,9  |
|                                                       |           |                      |          |        |       |      |      |         |           |      |

| Select all                                            | PVP       | Product Code         | Туре     | Portal | Block | Piso | Door | # rooms | # toilets | Buil  |
|-------------------------------------------------------|-----------|----------------------|----------|--------|-------|------|------|---------|-----------|-------|
| → VIVIENDA: BLOQUE 1, PORTAL 2, PLANTA 04, LETRA/N° B | 305.000 € | 2371-VI-1 -2 -04 -B  | Vivienda | 2      | 1     | 04   | В    | 2       | 2         | 72,2  |
| TRASTERO: BLOQUE 0, PORTAL 0, PLANTA 0, LETRA/N* 009  | 4000 €    | 2371-TR-0 -0 -0 -009 | Trastero | 0      | 0     | 0    | 009  | 0       | 0         | 8,931 |
| GARAJE: BLOQUE 0, PORTAL 0, PLANTA 0, LETRA/Nº 008    | 12.000 €  | 2371-GA-0 -0 -0 -008 | Garaje   | 0      | 0     | 0    | 008  | 0       | 0         | 27,7  |
| Subtotal                                              | 321.000 € |                      |          |        |       |      |      |         |           |       |
| → VIVIENDA: BLOQUE 1, PORTAL 3, PLANTA 01, LETRA/N  A | 265.000 € | 2371-VI-1 -3 -01 -A  | Vivienda | 3      | 1     | 01   | А    | 3       | 2         | 101,  |
| TRASTERO: BLOQUE 0, PORTAL 0, PLANTA 0, LETRA/N° 012  | 4000 €    | 2371-TR-0 -0 -0 -012 | Trastero | 0      | 0     | 0    | 012  | 0       | 0         | 5,991 |
| GARAJE: BLOQUE 0, PORTAL 0, PLANTA 0, LETRA/Nº 009    | 12.000 €  | 2371-GA-0 -0 -0 -009 | Garaje   | 0      | 0     | 0    | 009  | 0       | 0         | 27,7  |
| Subtotal                                              | 281.000 € |                      |          |        |       |      |      |         |           |       |