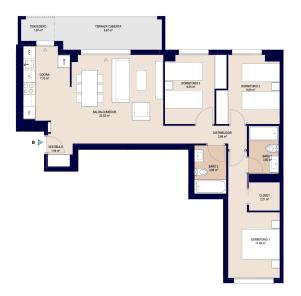

## From 279500 €

Completion date:

\*Price does not include VAT

**Property Information** 

Type: Apartment Number of bathrooms: 2 Number of bedrooms: 3

**Property Description** 

**Area:** 98.72 m<sup>2</sup> **City:** Alicante An exclusive residential complex with 47 flats with 1, 2, 3 and 4 bedrooms, including comfortable flats and spectacular penthouses with solariums. Each of these flats offers parking spaces and storage units, providing comfort and functionality for everyday living.