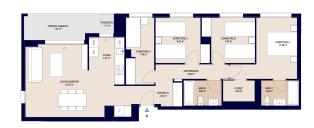

## From 279500 €

Completion date:

\*Price does not include VAT

**Property Information** 

Type: Apartment Number of bathrooms: 2 Number of bedrooms: 3

**Property Description** 

**Area:** 98.72 m<sup>2</sup> **City:** Alicante An exclusive residential complex with 47 flats with 1, 2, 3 and 4 bedrooms, including comfortable flats and spectacular penthouses with solariums. Each of these flats offers parking spaces and storage units, providing comfort and functionality for everyday living.