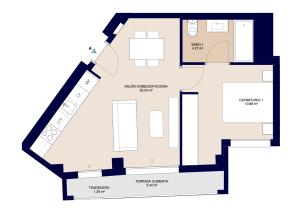

## From 279500 €

Completion date:

\*Price does not include VAT

**Property Information** 

Type: Apartment Number of bathrooms: 2 Number of bedrooms: 3

**Property Description** 

**Area:** 98.72 m<sup>2</sup> **City:** Alicante An exclusive residential complex with 47 flats with 1, 2, 3 and 4 bedrooms, including comfortable flats and spectacular penthouses with solariums. Each of these flats offers parking spaces and storage units, providing comfort and functionality for everyday living.