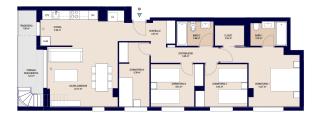

## From 279500 €

Completion date:

\*Price does not include VAT

**Property Information** 

Type: Apartment Number of bathrooms: 2 Number of bedrooms: 3

**Property Description** 

**Area:** 98.72 m<sup>2</sup> **City:** Alicante An exclusive residential complex with 47 flats with 1, 2, 3 and 4 bedrooms, including comfortable flats and spectacular penthouses with solariums. Each of these flats offers parking spaces and storage units, providing comfort and functionality for everyday living.