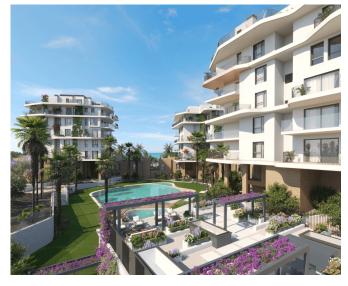

## **Property Information**

**Type:** Apartment

Number of bathrooms: 1 Number of bedrooms: 1 **Area:** 49.12 m<sup>2</sup> **City:** Villajoyosa

**Property Description** 

A residential complex consisting of flats and duplex penthouses with 1, 2 and 3 bedrooms. Just 100 metres from the sea, their spacious rooms, filled with natural light, are ideal for relaxing and enjoying the views on the large terraces. The development features outdoor swimming pools, jacuzzi and spa, gym and children's playground.

Location: by the beach, next to Benidorm and Villajoyosa (Costa Blanca Alicante, Spain). The development is located near the ancient town of Allón, which was inhabited for years by the Greek and Roman civilisations. Today, there is a unique and exclusive complex overlooking a natural bay with a turquoise sea and sandy beach, where residents can enjoy tranquillity.