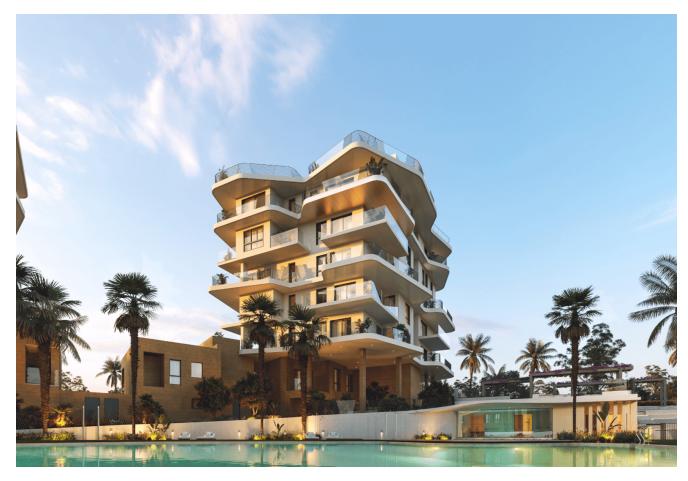

## **Property Information**

**Type:** Apartment

Number of bathrooms: 1 Number of bedrooms: 1 **Area:** 49.12 m<sup>2</sup> **City:** Villajoyosa

**Property Description** 

A residential complex consisting of flats and duplex penthouses with 1, 2 and 3 bedrooms. Just 100 metres from the sea, their spacious rooms, filled with natural light, are ideal for relaxing and enjoying the views on the large terraces. The development features outdoor swimming pools, jacuzzi and spa, gym and children's playground.

Location: by the beach, next to Benidorm and Villajoyosa (Costa Blanca Alicante, Spain). The development is located near the ancient town of Allón, which was inhabited for years by the Greek and Roman civilisations. Today, there is a unique and exclusive complex overlooking a natural bay with a turquoise sea and sandy beach, where residents can enjoy tranquillity.