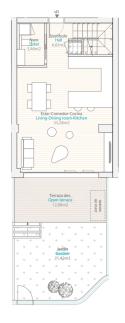

#### **Gallery**

Planta Alta | Top Floor

|       |                              | 0      |        | Т |
|-------|------------------------------|--------|--------|---|
| l     | C                            |        | Į      |   |
| 두     |                              |        | 4      |   |
|       | Terraza<br>Open tei<br>9,12m | des.   | secado |   |
|       | + +                          |        | Ψ      | Ī |
| -     | v +                          | $\psi$ | Ψ      |   |
| *     | + +                          |        |        |   |
|       | Jardin                       | *      | *      |   |
|       | Garden<br>15.74m2            |        | . "    |   |
|       | 4 4                          |        |        |   |
| 1000  |                              | ÷      | Ψ      |   |
| 1 535 |                              |        |        |   |
| 422   |                              | Ť.,    |        |   |
|       |                              |        |        |   |

Planta Baja | Ground Floor

|       |       |      |          |           |                       |                     |                 |          |        |                  |                   |            |                      | ı |           |             |                 | 1 |                   |          |            | Block |   |
|-------|-------|------|----------|-----------|-----------------------|---------------------|-----------------|----------|--------|------------------|-------------------|------------|----------------------|---|-----------|-------------|-----------------|---|-------------------|----------|------------|-------|---|
| Block | Floor | Door | Bodrooms | Bathrooms | Net sq.<br>Apartments | Covered<br>terraced | Open<br>terrace | Solarium | Gardon | Total<br>Terrace | Total net<br>sgm. | Build sqm. | Total build<br>sqrs. |   | Garaje n° | Trantero nº | Garaje adicions | 1 | (AAT not<br>inc.) | WAT      | (NAT Inc.) | :     | Н |
| - 3   | 6     | 6.0  | 3        | 3         | 164,12                | 41,38               | 0,06            | 50,47    | 0,00   | 91,91            | 0,00              | 129,19     | 149,89               | [ | 82        | 48          |                 | ] | 870.000 €         | 87.000 € | 957.000 €  | 6     |   |
|       |       |      |          |           |                       |                     |                 |          |        |                  |                   |            |                      |   |           |             |                 |   |                   |          |            | 6     |   |