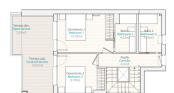

#### **Gallery**

Planta Alta | Top Floor

|       |                              | 0      |        | Т |
|-------|------------------------------|--------|--------|---|
| l     | C                            |        | Į      |   |
| 두     |                              |        | 4      |   |
|       | Terraza<br>Open tei<br>9,12m | des.   | secado |   |
|       | + +                          |        | Ψ      | Ī |
| -     | v +                          | $\psi$ | Ψ      |   |
| *     | + +                          |        |        |   |
|       | Jardin                       | *      | *      |   |
|       | Garden<br>15.74m2            |        | . "    |   |
|       | 4 4                          |        |        |   |
| 1000  |                              | ÷      | Ψ      |   |
| 1 535 |                              |        |        |   |
| 422   |                              | Ť.,    |        |   |
|       |                              |        |        |   |