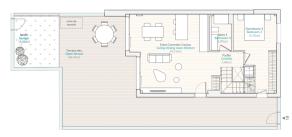

Planta Baja | Ground Floor

|       |       |      |          |           |                       |                     |                 |          |        |                  |                   |            |                      | ı |           |             |                 | 1 |                   |          |            | Block |   |
|-------|-------|------|----------|-----------|-----------------------|---------------------|-----------------|----------|--------|------------------|-------------------|------------|----------------------|---|-----------|-------------|-----------------|---|-------------------|----------|------------|-------|---|
| Block | Floor | Door | Bodrooms | Bathrooms | Net sq.<br>Apartments | Covered<br>terraced | Open<br>terrace | Solarium | Gardon | Total<br>Terrace | Total net<br>sgm. | Build sqm. | Total build<br>sqrs. |   | Garaje n° | Trantero nº | Garaje adicions | 1 | (AAT not<br>inc.) | WAT      | (NAT Inc.) | :     | Н |
| - 3   | 6     | 6.0  | 3        | 3         | 164,12                | 41,38               | 0,06            | 50,47    | 0,00   | 91,91            | 0,00              | 129,19     | 149,89               | [ | 82        | 48          |                 | ] | 870.000 €         | 87.000 € | 957.000 €  | 6     |   |
|       |       |      |          |           |                       |                     |                 |          |        |                  |                   |            |                      |   |           |             |                 |   |                   |          |            | 6     |   |