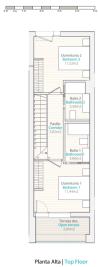

#### **Gallery**

Planta Alta | Top Floor

|       |                              | 0      |        | Т |
|-------|------------------------------|--------|--------|---|
| l     | C                            |        | Į      |   |
| 두     |                              |        | 4      |   |
|       | Terraza<br>Open tei<br>9,12m | des.   | secado |   |
|       | + +                          |        | Ψ      | Ī |
| -     | v +                          | $\psi$ | Ψ      |   |
| *     | + +                          |        |        |   |
|       | Jardin                       | *      | *      |   |
|       | Garden<br>15.74m2            |        | . "    |   |
|       | 4 4                          |        |        |   |
| 1000  |                              | ÷      | Ψ      |   |
| 1 535 |                              |        |        |   |
| 422   |                              | Ť.,    |        |   |
|       |                              |        |        |   |