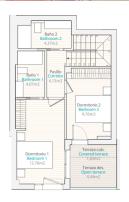

Planta Baja | Ground Floor

|       |       |      |          |           |                       |                     |                 |          |        |                  |                   |            |                      | ı |           |             |                 | 1 |                   |          |            | Block |   |
|-------|-------|------|----------|-----------|-----------------------|---------------------|-----------------|----------|--------|------------------|-------------------|------------|----------------------|---|-----------|-------------|-----------------|---|-------------------|----------|------------|-------|---|
| Block | Floor | Door | Bodrooms | Bathrooms | Net sq.<br>Apartments | Covered<br>terraced | Open<br>terrace | Solarium | Gardon | Total<br>Terrace | Total net<br>sgm. | Build sqm. | Total build<br>sqrs. |   | Garaje n° | Trantero nº | Garaje adicions | 1 | (AAT not<br>inc.) | WAT      | (NAT Inc.) | :     | Н |
| - 3   | 6     | 6.0  | 3        | 3         | 164,12                | 41,38               | 0,06            | 50,47    | 0,00   | 91,91            | 0,00              | 129,19     | 149,89               | [ | 82        | 48          |                 | ] | 870.000 €         | 87.000 € | 957.000 €  | 6     |   |
|       |       |      |          |           |                       |                     |                 |          |        |                  |                   |            |                      |   |           |             |                 |   |                   |          |            | 6     |   |

|   | Floor | Door  | Bedrooms | Net sq.<br>Apartments | Covered terraced | Open<br>terrace | Solarium | Garden | Tetal<br>Terrace | Total net says. | Build sgm. | sqm.   | Total build<br>age., | Garaje nº | Trastero nº |     | Garaje<br>adicional |   | TOTAL PRICE<br>(VAT not<br>inc.) | VAT   | TOTAL PRICE<br>(KAT Inc.) |
|---|-------|-------|----------|-----------------------|------------------|-----------------|----------|--------|------------------|-----------------|------------|--------|----------------------|-----------|-------------|-----|---------------------|---|----------------------------------|-------|---------------------------|
| П | 6     | 6-8   | 3        | 117,72                | 20,04            | 6,97            | 70,75    | 0      | 105,76           | 223,48          | 87,25      | 140,05 | 150,07               | 157       | 138         | 1 1 | 144                 | 1 | 779000                           | 77900 | 855800                    |
|   | 6     | 6-0   | 3        | 117,39                | 20,53            | 1,28            | 73,46    | 0      | 95,27            | 212,66          | 92,65      | 140,77 | 151,095              | 145       | 137         |     | 134                 |   | 758000                           | 75800 | 833800                    |
|   | 0     | PG-33 | 3        | 85,63                 | 0,00             | 34,95           |          | 41,9   | 75,85            | 152,48          | 99,72      | 99,72  | 99,72                | 89        | 66          |     | 84                  |   | 453500                           | 45350 | 498850                    |
|   | 2     | 2-0   | - 1      | 41,51                 | 0,00             | 15,92           |          | 0      | 15,92            | 57,43           | 49,12      | 49,12  | 49,12                | 96        | 101         |     |                     |   | 310000                           | 31000 | 341000                    |
|   | 6     | G-A   | 3        | 112,11                | 24,36            | 2,19            | 83,14    | 0      | 109,69           | 221,8           | 86,85      | 132,15 | 144,33               | 91        | 94          |     | 109                 |   | 748000                           | 74800 | 822800                    |
|   |       |       |          |                       |                  |                 |          |        |                  |                 |            |        |                      |           |             |     |                     |   |                                  |       |                           |
|   |       |       |          |                       |                  |                 |          |        |                  |                 |            |        |                      |           |             |     |                     |   |                                  |       |                           |