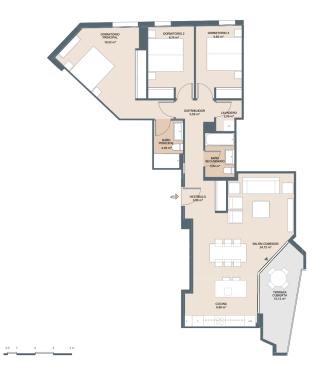

## **Property Information**

Type: Apartment Number of bathrooms: 2 Number of bedrooms: 3 **Area:** 115.94 m<sup>2</sup> **City:** Alicante

**Property Description** 

A unique development that combines proximity to the sea with the comforts of urban living. Just steps away from the city centre, it offers easy access to public transport and the airport, making daily travel convenient and fast. Surrounded by green areas, schools, health centres and a variety of shops, it provides a full range of services at your fingertips. It is the perfect place for those who value proximity to nature and the amenities of the city.