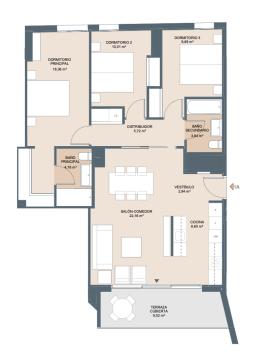

## **Property Information**

Type: Apartment Number of bathrooms: 2 Number of bedrooms: 3 **Area:** 115.94 m<sup>2</sup> **City:** Alicante

**Property Description** 

A unique development that combines proximity to the sea with the comforts of urban living. Just steps away from the city centre, it offers easy access to public transport and the airport, making daily travel convenient and fast. Surrounded by green areas, schools, health centres and a variety of shops, it provides a full range of services at your fingertips. It is the perfect place for those who value proximity to nature and the amenities of the city.