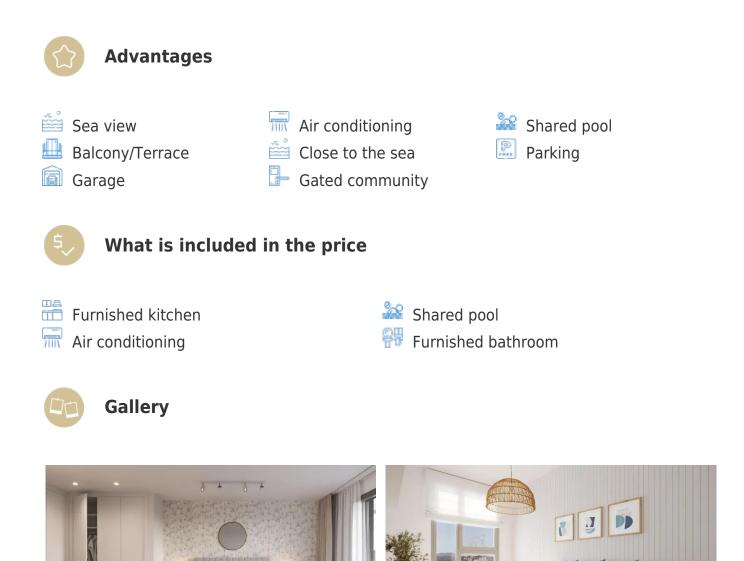

## **Property Information**

Type: Apartment Number of bathrooms: 2 Number of bedrooms: 3 **Area:** 115.94 m<sup>2</sup> **City:** Alicante

**Property Description** 

A unique development that combines proximity to the sea with the comforts of urban living. Just steps away from the city centre, it offers easy access to public transport and the airport, making daily travel convenient and fast. Surrounded by green areas, schools, health centres and a variety of shops, it provides a full range of services at your fingertips. It is the perfect place for those who value proximity to nature and the amenities of the city.

The development offers 1, 2, 3 and 4-bedroom flats with garages and storage units so that everyone can find the perfect solution. It is the ideal place for those who want to enjoy peace and quiet without giving up access to numerous amenities: green areas with swimming pool, gym.