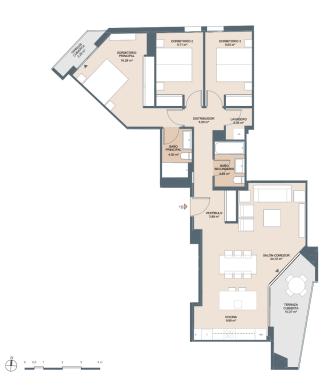

## **Property Information**

Type: Apartment Number of bathrooms: 2 Number of bedrooms: 3 **Area:** 115.94 m<sup>2</sup> **City:** Alicante

**Property Description** 

A unique development that combines proximity to the sea with the comforts of urban living. Just steps away from the city centre, it offers easy access to public transport and the airport, making daily travel convenient and fast. Surrounded by green areas, schools, health centres and a variety of shops, it provides a full range of services at your fingertips. It is the perfect place for those who value proximity to nature and the amenities of the city.