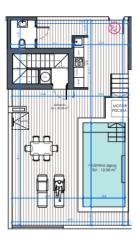

### **Advantages**

Near golf courses

Gated community

Shared pool

Elevator

Balcony/Terrace

🗟 Garage

#### What is included in the price

Furnished kitchen

Pre-installed air conditioning

Shared pool

Furnished bathroom