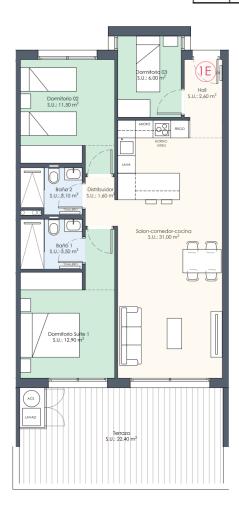

SUP. ÚTIL INTERIOR

71.90 22,40 62,00 12,50

| GROUND FLOOR            |             |                 |                  |                  |                       |                           |              |
|-------------------------|-------------|-----------------|------------------|------------------|-----------------------|---------------------------|--------------|
| N°                      | DORM.       | BAÑOS           | TERRAZAS<br>ÚTIL | SOLARIUM<br>UTIL | SUP. UTIL<br>VIVIENDA | TOTAL CONSTR.<br>VIVIENDA | PRECIO       |
| 0A                      | 3           | 2               | 26,70 m2         | -                | 94,20 m2              | 153,60 m2                 | 312.000,00 € |
| 0B                      | 2           | 2               | 15,60 m2         | -                | 56,50 m2              | 97,10 m2                  | 253.000,00 € |
| 0C                      | 4           | 2               | 21,80 m2         | -                | 75,20 m2              | 128,60 m2                 | 272.000,00 € |
| 0D                      | 3           | 2               | 23,40 m2         | -                | 71,10 m2              | 125,60 m2                 | 272.000,00 € |
| 0E                      | 3           | 2               | 26,90 m2         | -                | 71,10 m2              | 129,50 m2                 | 272.000,00 € |
| 0F                      | 3           | 2               | 26,90 m2         | -                | 71,10 m2              | 129,50 m2                 | 288.000,00 € |
|                         | FIRST FLOOR |                 |                  |                  |                       |                           |              |
| N°                      | DORM.       | BAÑOS           | TERRAZAS<br>ÚTIL | SOLARIUM<br>UTIL | SUP. UTIL<br>VIVIENDA | TOTAL CONSTR.<br>VIVIENDA | PRECIO       |
| 1A                      | 3           | 2               | 26,70 m2         | -                | 94,20 m2              | 153,60 m2                 | 338.000,00 € |
| 1B                      | 2           | 2               | 15,60 m2         | -                | 56,50 m2              | 97,50 m2                  | 263.000,00 € |
| 1C                      | 4           | 2               | 18,30 m2         | -                | 76,50 m2              | 121,80 m2                 | 283.000,00 € |
| 1D                      | 3           | 2               | 18,90 m2         | -                | 72,50 m2              | 117,80 m2                 | 283.000,00 € |
| 1E                      | 3           | 2               | 22,40 m2         | -                | 72,50 m2              | 121,80 m2                 | VENDIDA      |
| 1F                      | 3           | 2               | 22,40 m2         | -                | 72,50 m2              | 121,80 m2                 | 298.000,00 € |
| SECOND FLOOR, PENTHOUSE |             |                 |                  |                  |                       |                           |              |
| N°                      | DORM.       | BAÑOS<br>/ASEOS | TERRAZAS<br>ÚTIL | SOLARIUM<br>UTIL | SUP. UTIL<br>VIVIENDA | TOTAL CONSTR.<br>VIVIENDA | PRECIO       |
| 2A                      | 3           | 2               | 127,00 m2        | 82,00 m2         | 83,40 m2              | 357,50 m2                 | VENDIDA      |
| 2B                      | 3           | 2               | 18,30 m2         | 62,00 m2         | 72,40 m2              | 212,00 m2                 | 373.000,00 € |
| 2C                      | 2           | 2               | 18,90 m2         | 62,00 m2         | 67,70 m2              | 205,60 m2                 | 373.000,00 € |
| 2D                      | 2           | 2               | 22,40 m2         | 78,00 m2         | 67,70 m2              | 225,70 m2                 | 373.000,00 € |
| 2E                      | 2           | 2               | 22,40 m2         | 60,00 m2         | 67,70 m2              | 211,20 m2                 | 388.000,00 € |