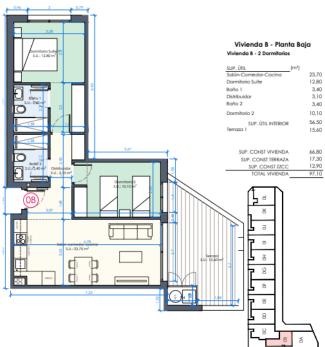

## **Property Information**

**Type:** Apartment

Number of bathrooms: 2 Number of bedrooms: 2 **Area:** 56.50 m<sup>2</sup>

City: Benijofar

**Property Description** 

The flats have two, three or four bedrooms. Residents will have access to a communal swimming pool, garage options. The south-west orientation provides excellent natural light.

SUP. ÚTIL INTERIOR

71.90 22,40 62,00 12,50

| GROUND FLOOR            |             |                 |                  |                  |                       |                           |              |
|-------------------------|-------------|-----------------|------------------|------------------|-----------------------|---------------------------|--------------|
| N°                      | DORM.       | BAÑOS           | TERRAZAS<br>ÚTIL | SOLARIUM<br>UTIL | SUP. UTIL<br>VIVIENDA | TOTAL CONSTR.<br>VIVIENDA | PRECIO       |
| 0A                      | 3           | 2               | 26,70 m2         | -                | 94,20 m2              | 153,60 m2                 | 312.000,00 € |
| 0B                      | 2           | 2               | 15,60 m2         | -                | 56,50 m2              | 97,10 m2                  | 253.000,00 € |
| 0C                      | 4           | 2               | 21,80 m2         | -                | 75,20 m2              | 128,60 m2                 | 272.000,00 € |
| 0D                      | 3           | 2               | 23,40 m2         | -                | 71,10 m2              | 125,60 m2                 | 272.000,00 € |
| 0E                      | 3           | 2               | 26,90 m2         | -                | 71,10 m2              | 129,50 m2                 | 272.000,00 € |
| 0F                      | 3           | 2               | 26,90 m2         | -                | 71,10 m2              | 129,50 m2                 | 288.000,00 € |
|                         | FIRST FLOOR |                 |                  |                  |                       |                           |              |
| N°                      | DORM.       | BAÑOS           | TERRAZAS<br>ÚTIL | SOLARIUM<br>UTIL | SUP. UTIL<br>VIVIENDA | TOTAL CONSTR.<br>VIVIENDA | PRECIO       |
| 1A                      | 3           | 2               | 26,70 m2         | -                | 94,20 m2              | 153,60 m2                 | 338.000,00 € |
| 1B                      | 2           | 2               | 15,60 m2         | -                | 56,50 m2              | 97,50 m2                  | 263.000,00 € |
| 1C                      | 4           | 2               | 18,30 m2         | -                | 76,50 m2              | 121,80 m2                 | 283.000,00 € |
| 1D                      | 3           | 2               | 18,90 m2         | -                | 72,50 m2              | 117,80 m2                 | 283.000,00 € |
| 1E                      | 3           | 2               | 22,40 m2         | -                | 72,50 m2              | 121,80 m2                 | VENDIDA      |
| 1F                      | 3           | 2               | 22,40 m2         | -                | 72,50 m2              | 121,80 m2                 | 298.000,00 € |
| SECOND FLOOR, PENTHOUSE |             |                 |                  |                  |                       |                           |              |
| N°                      | DORM.       | BAÑOS<br>/ASEOS | TERRAZAS<br>ÚTIL | SOLARIUM<br>UTIL | SUP. UTIL<br>VIVIENDA | TOTAL CONSTR.<br>VIVIENDA | PRECIO       |
| 2A                      | 3           | 2               | 127,00 m2        | 82,00 m2         | 83,40 m2              | 357,50 m2                 | VENDIDA      |
| 2B                      | 3           | 2               | 18,30 m2         | 62,00 m2         | 72,40 m2              | 212,00 m2                 | 373.000,00 € |
| 2C                      | 2           | 2               | 18,90 m2         | 62,00 m2         | 67,70 m2              | 205,60 m2                 | 373.000,00 € |
| 2D                      | 2           | 2               | 22,40 m2         | 78,00 m2         | 67,70 m2              | 225,70 m2                 | 373.000,00 € |
| 2E                      | 2           | 2               | 22,40 m2         | 60,00 m2         | 67,70 m2              | 211,20 m2                 | 388.000,00 € |