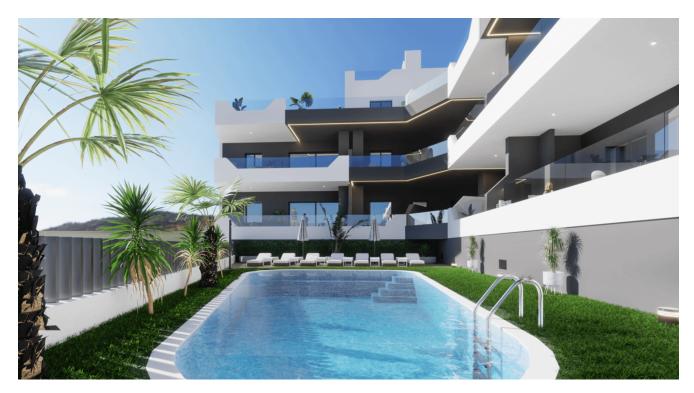

## **Property Information**

**Type:** Apartment

Number of bathrooms: 2 Number of bedrooms: 2 **Area:** 56.50 m<sup>2</sup>

City: Benijofar

**Property Description** 

The flats have two, three or four bedrooms. Residents will have access to a communal swimming pool, garage options. The south-west orientation provides excellent natural light.

Located just 10 km from the beach, 40 km from the airport and just 200 metres from all services. This development is ideal for those seeking comfort and proximity to various places of interest. Furthermore, for golf lovers, golf courses are only 4 km away.

### **Advantages**

Near golf courses

Gated community

Shared pool

Elevator

Balcony/Terrace

🗟 Garage

#### What is included in the price

Furnished kitchen

Pre-installed air conditioning

Shared pool

Furnished bathroom