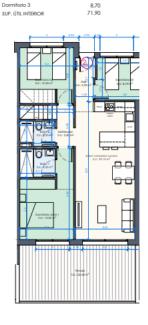

#### Vivienda J - Planta 2

| Vivienda J - 3 Dormitorio | os    | Terraza              | 22,40  |  |
|---------------------------|-------|----------------------|--------|--|
|                           |       | Solarium             | 62,00  |  |
| SUP. ÚTIL                 | (m²)  | Piscina              | 12,50  |  |
| Hall                      | 2,90  |                      |        |  |
| Salón-Comedor-Cocina      | 29,10 | SUP. CONST VIVIENDA  | 87,70  |  |
| Dormitorio Suite          | 13,30 | SUP. CONSTITERRAZA I | 24,70  |  |
| Baño 1                    | 3,50  | SUP. CONST SOLARIUM  | 90.20  |  |
| Distribuidor              | 1,40  | SUP. CONST ZZCC      | 12,90  |  |
| Baño 2                    | 3,00  | TOTAL VIVIENDA       | 215,50 |  |
| Dormitorio 2              | 10,00 | _                    |        |  |
|                           |       |                      |        |  |