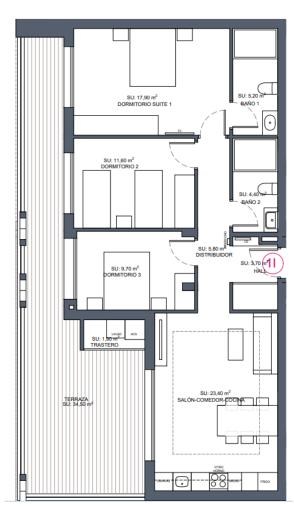

| FIRST FLOOR             |       |                 |                     |             |                     |           |            |              |  |  |  |
|-------------------------|-------|-----------------|---------------------|-------------|---------------------|-----------|------------|--------------|--|--|--|
| N°                      | DORM. | BAÑOS           | SUP. CONST.<br>VIV. | SUP. ZZ.CC. | TERRAZA             | SOLARIUM  | SUP. TOTAL | PRECIO       |  |  |  |
| 1A                      | 2     | 2               | 61,50 m²            | 9,50 m²     | 8,00 m <sup>2</sup> |           | 79,00 m²   | 242.000,00 € |  |  |  |
| 1B                      | 2     | 2               | 61,50 m²            | 9,50 m²     | 16,70 m²            |           | 87,70 m²   | 253.000,00 € |  |  |  |
| 1C                      | 3     | 2               | 88,00 m²            | 9,50 m²     | 37,60 m²            | 106,30 m² | 241,40 m²  | VENDIDA      |  |  |  |
| 1D                      | 2     | 2               | 66,60 m²            | 9,50 m²     | 28,10 m²            |           | 104,20 m²  | 253.000,00 € |  |  |  |
| 1E                      | 2     | 2               | 61,50 m²            | 9,50 m²     | 7,70 m²             |           | 78,70 m²   | 242.000,00 € |  |  |  |
| 1F                      | 2     | 2               | 61,50 m²            | 9,50 m²     | 7,70 m²             |           | 78,70 m²   | 242.000,00 € |  |  |  |
| 1G                      | 2     | 2               | 61,50 m²            | 9,50 m²     | 8,00 m²             |           | 79,00 m²   | 242.000,00 € |  |  |  |
| 1H                      | 2     | 2               | 61,50 m²            | 9,50 m²     | 14,90 m²            |           | 85,90 m²   | 253.000,00 € |  |  |  |
| 11                      | 3     | 2               | 99,50 m²            | 9,50 m²     | 37,60 m²            |           | 146,60 m²  | 333.000,00 € |  |  |  |
| 1J                      | 2     | 2               | 63,70 m²            | 9,50 m²     | 16,70 m²            |           | 89,90 m²   | 253.000,00 € |  |  |  |
| 1K                      | 2     | 2               | 61,50 m²            | 9,50 m²     | 8,00 m²             |           | 79,00 m²   | 242.000,00 € |  |  |  |
| 1L                      | 2     | 2               | 61,50 m²            | 9,50 m²     | 18,70 m²            |           | 89,70 m²   | 253.000,00 € |  |  |  |
| SECOND FLOOR, PENTHOUSE |       |                 |                     |             |                     |           |            |              |  |  |  |
| N°                      | DORM. | BAÑOS/<br>ASEOS | SUP. CONST.<br>VIV. | SUP. ZZ.CC. | TERRAZA             | SOLARIUM  | SUP. TOTAL | PRECIO       |  |  |  |
| 2A                      | 3     | 2               | 94,20 m²            | 9,50 m²     | 102,30 m²           | 107,30 m² | 313,30 m²  | VENDIDA      |  |  |  |
| 2B                      | 3     | 2               | 97,90 m²            | 9,50 m²     | 125,30 m²           | 131,50 m² | 364,20 m²  | VENDIDA      |  |  |  |
| 2C                      | 2     | 2               | 75,50 m²            | 9,50 m²     | 83,30 m²            | 73,00 m²  | 241,30 m²  | 398.000,00 € |  |  |  |
| 2D                      | 3     | 2               | 100,60 m²           | 9,50 m²     | 170,90 m²           | 120,00 m² | 401,00 m²  | VENDIDA      |  |  |  |