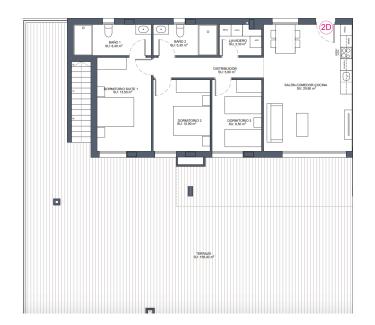

## **Property Information**

Type: Apartment
Number of bathrooms: 3
Number of bedrooms: 2

**Area:** 99.50 m<sup>2</sup> **City:** Benijofar

**Property Description** 

The residential complex is located in the centre of the charming village of Benijófar, in the heart of Vega Baja del Segura. Its proximity to renowned golf courses, nature parks and historical and cultural monuments makes Benijófar a very attractive destination for those seeking an exceptional quality of life. This is a truly unique place to live and enjoy the Mediterranean life.

| FIRST FLOOR             |       |                 |                     |             |                     |           |            |              |  |  |  |
|-------------------------|-------|-----------------|---------------------|-------------|---------------------|-----------|------------|--------------|--|--|--|
| N°                      | DORM. | BAÑOS           | SUP. CONST.<br>VIV. | SUP. ZZ.CC. | TERRAZA             | SOLARIUM  | SUP. TOTAL | PRECIO       |  |  |  |
| 1A                      | 2     | 2               | 61,50 m²            | 9,50 m²     | 8,00 m <sup>2</sup> |           | 79,00 m²   | 242.000,00 € |  |  |  |
| 1B                      | 2     | 2               | 61,50 m²            | 9,50 m²     | 16,70 m²            |           | 87,70 m²   | 253.000,00 € |  |  |  |
| 1C                      | 3     | 2               | 88,00 m²            | 9,50 m²     | 37,60 m²            | 106,30 m² | 241,40 m²  | VENDIDA      |  |  |  |
| 1D                      | 2     | 2               | 66,60 m²            | 9,50 m²     | 28,10 m²            |           | 104,20 m²  | 253.000,00 € |  |  |  |
| 1E                      | 2     | 2               | 61,50 m²            | 9,50 m²     | 7,70 m²             |           | 78,70 m²   | 242.000,00 € |  |  |  |
| 1F                      | 2     | 2               | 61,50 m²            | 9,50 m²     | 7,70 m²             |           | 78,70 m²   | 242.000,00 € |  |  |  |
| 1G                      | 2     | 2               | 61,50 m²            | 9,50 m²     | 8,00 m²             |           | 79,00 m²   | 242.000,00 € |  |  |  |
| 1H                      | 2     | 2               | 61,50 m²            | 9,50 m²     | 14,90 m²            |           | 85,90 m²   | 253.000,00 € |  |  |  |
| 11                      | 3     | 2               | 99,50 m²            | 9,50 m²     | 37,60 m²            |           | 146,60 m²  | 333.000,00 € |  |  |  |
| 1J                      | 2     | 2               | 63,70 m²            | 9,50 m²     | 16,70 m²            |           | 89,90 m²   | 253.000,00 € |  |  |  |
| 1K                      | 2     | 2               | 61,50 m²            | 9,50 m²     | 8,00 m²             |           | 79,00 m²   | 242.000,00 € |  |  |  |
| 1L                      | 2     | 2               | 61,50 m²            | 9,50 m²     | 18,70 m²            |           | 89,70 m²   | 253.000,00 € |  |  |  |
| SECOND FLOOR, PENTHOUSE |       |                 |                     |             |                     |           |            |              |  |  |  |
| N°                      | DORM. | BAÑOS/<br>ASEOS | SUP. CONST.<br>VIV. | SUP. ZZ.CC. | TERRAZA             | SOLARIUM  | SUP. TOTAL | PRECIO       |  |  |  |
| 2A                      | 3     | 2               | 94,20 m²            | 9,50 m²     | 102,30 m²           | 107,30 m² | 313,30 m²  | VENDIDA      |  |  |  |
| 2B                      | 3     | 2               | 97,90 m²            | 9,50 m²     | 125,30 m²           | 131,50 m² | 364,20 m²  | VENDIDA      |  |  |  |
| 2C                      | 2     | 2               | 75,50 m²            | 9,50 m²     | 83,30 m²            | 73,00 m²  | 241,30 m²  | 398.000,00 € |  |  |  |
| 2D                      | 3     | 2               | 100,60 m²           | 9,50 m²     | 170,90 m²           | 120,00 m² | 401,00 m²  | VENDIDA      |  |  |  |