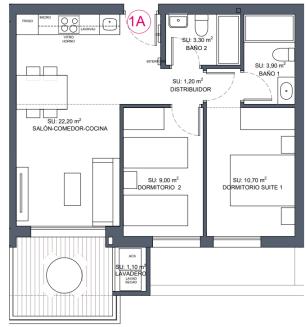

| FIRST FLOOR             |       |                 |                     |             |                     |           |            |              |  |  |  |
|-------------------------|-------|-----------------|---------------------|-------------|---------------------|-----------|------------|--------------|--|--|--|
| N°                      | DORM. | BAÑOS           | SUP. CONST.<br>VIV. | SUP. ZZ.CC. | TERRAZA             | SOLARIUM  | SUP. TOTAL | PRECIO       |  |  |  |
| 1A                      | 2     | 2               | 61,50 m²            | 9,50 m²     | 8,00 m <sup>2</sup> |           | 79,00 m²   | 242.000,00 € |  |  |  |
| 1B                      | 2     | 2               | 61,50 m²            | 9,50 m²     | 16,70 m²            |           | 87,70 m²   | 253.000,00 € |  |  |  |
| 1C                      | 3     | 2               | 88,00 m²            | 9,50 m²     | 37,60 m²            | 106,30 m² | 241,40 m²  | VENDIDA      |  |  |  |
| 1D                      | 2     | 2               | 66,60 m²            | 9,50 m²     | 28,10 m²            |           | 104,20 m²  | 253.000,00 € |  |  |  |
| 1E                      | 2     | 2               | 61,50 m²            | 9,50 m²     | 7,70 m²             |           | 78,70 m²   | 242.000,00 € |  |  |  |
| 1F                      | 2     | 2               | 61,50 m²            | 9,50 m²     | 7,70 m²             |           | 78,70 m²   | 242.000,00 € |  |  |  |
| 1G                      | 2     | 2               | 61,50 m²            | 9,50 m²     | 8,00 m²             |           | 79,00 m²   | 242.000,00 € |  |  |  |
| 1H                      | 2     | 2               | 61,50 m²            | 9,50 m²     | 14,90 m²            |           | 85,90 m²   | 253.000,00 € |  |  |  |
| 11                      | 3     | 2               | 99,50 m²            | 9,50 m²     | 37,60 m²            |           | 146,60 m²  | 333.000,00 € |  |  |  |
| 1J                      | 2     | 2               | 63,70 m²            | 9,50 m²     | 16,70 m²            |           | 89,90 m²   | 253.000,00 € |  |  |  |
| 1K                      | 2     | 2               | 61,50 m²            | 9,50 m²     | 8,00 m²             |           | 79,00 m²   | 242.000,00 € |  |  |  |
| 1L                      | 2     | 2               | 61,50 m²            | 9,50 m²     | 18,70 m²            |           | 89,70 m²   | 253.000,00 € |  |  |  |
| SECOND FLOOR, PENTHOUSE |       |                 |                     |             |                     |           |            |              |  |  |  |
| N°                      | DORM. | BAÑOS/<br>ASEOS | SUP. CONST.<br>VIV. | SUP. ZZ.CC. | TERRAZA             | SOLARIUM  | SUP. TOTAL | PRECIO       |  |  |  |
| 2A                      | 3     | 2               | 94,20 m²            | 9,50 m²     | 102,30 m²           | 107,30 m² | 313,30 m²  | VENDIDA      |  |  |  |
| 2B                      | 3     | 2               | 97,90 m²            | 9,50 m²     | 125,30 m²           | 131,50 m² | 364,20 m²  | VENDIDA      |  |  |  |
| 2C                      | 2     | 2               | 75,50 m²            | 9,50 m²     | 83,30 m²            | 73,00 m²  | 241,30 m²  | 398.000,00 € |  |  |  |
| 2D                      | 3     | 2               | 100,60 m²           | 9,50 m²     | 170,90 m²           | 120,00 m² | 401,00 m²  | VENDIDA      |  |  |  |