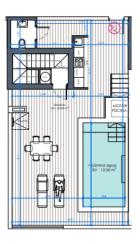

--|-------|----------------------|--------|--|
|                           |       | Solarium             | 62,00  |  |
| SUP. ÚTIL                 | (m²)  | Piscina              | 12,50  |  |
| Hall                      | 2,90  |                      |        |  |
| Salón-Comedor-Cocina      | 29,10 | SUP. CONST VIVIENDA  | 87,70  |  |
| Dormitorio Suite          | 13,30 | SUP. CONSTITERRAZA I | 24,70  |  |
| Baño 1                    | 3,50  | SUP. CONST SOLARIUM  | 90.20  |  |
| Distribuidor              | 1,40  | SUP. CONST ZZCC      | 12,90  |  |
| Baño 2                    | 3,00  | TOTAL VIVIENDA       | 215,50 |  |
| Dormitorio 2              | 10,00 | _                    |        |  |
|                           |       |                      |        |  |

SUP. ÚTIL INTERIOR





71.90 22,40 62,00 12,50





|                         | GROUND FLOOR |                 |                  |                  |                       |                           |              |
|-------------------------|--------------|-----------------|------------------|------------------|-----------------------|---------------------------|--------------|
| N°                      | DORM.        | BAÑOS           | TERRAZAS<br>ÚTIL | SOLARIUM<br>UTIL | SUP. UTIL<br>VIVIENDA | TOTAL CONSTR.<br>VIVIENDA | PRECIO       |
| 0A                      | 3            | 2               | 26,70 m2         | -                | 94,20 m2              | 153,60 m2                 | 312.000,00 € |
| 0B                      | 2            | 2               | 15,60 m2         | -                | 56,50