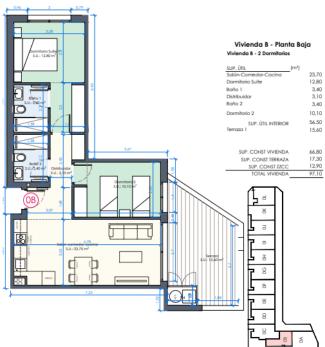

SUP. ÚTIL INTERIOR

71.90 22,40 62,00 12,50

|                         | GROUND FLOOR |                 |                  |                  |                       |                           |              |
|-------------------------|--------------|-----------------|------------------|------------------|-----------------------|---------------------------|--------------|
| N°                      | DORM.        | BAÑOS           | TERRAZAS<br>ÚTIL | SOLARIUM<br>UTIL | SUP. UTIL<br>VIVIENDA | TOTAL CONSTR.<br>VIVIENDA | PRECIO       |
| 0A                      | 3            | 2               | 26,70 m2         | -                | 94,20 m2              | 153,60 m2                 | 312.000,00 € |
| 0B                      | 2            | 2               | 15,60 m2         | -                | 56,50 m2              | 97,10 m2                  | 253.000,00 € |
| 0C                      | 4            | 2               | 21,80 m2         | -                | 75,20 m2              | 128,60 m2                 | 272.000,00 € |
| 0D                      | 3            | 2               | 23,40 m2         | -                | 71,10 m2              | 125,60 m2                 | 272.000,00 € |
| 0E                      | 3            | 2               | 26,90 m2         | -                | 71,10 m2              | 129,50 m2                 | 272.000,00 € |
| 0F                      | 3            | 2               | 26,90 m2         | -                | 71,10 m2              | 129,50 m2                 | 288.000,00 € |
|                         | FIRST FLOOR  |                 |                  |                  |                       |                           |              |
| Ν°                      | DORM.        | BAÑOS           | TERRAZAS<br>ÚTIL | SOLARIUM<br>UTIL | SUP. UTIL<br>VIVIENDA | TOTAL CONSTR.<br>VIVIENDA | PRECIO       |
| 1A                      | 3            | 2               | 26,70 m2         | -                | 94,20 m2              | 153,60 m2                 | 338.000,00 € |
| 1B                      | 2            | 2               | 15,60 m2         | -                | 56,50 m2              | 97,50 m2                  | 263.000,00 € |
| 1C                      | 4            | 2               | 18,30 m2         | -                | 76,50 m2              | 121,80 m2                 | 283.000,00 € |
| 1D                      | 3            | 2               | 18,90 m2         | -                | 72,50 m2              | 117,80 m2                 | 283.000,00 € |
| 1E                      | 3            | 2               | 22,40 m2         | -                | 72,50 m2              | 121,80 m2                 | VENDIDA      |
| 1F                      | 3            | 2               | 22,40 m2         | -                | 72,50 m2              | 121,80 m2                 | 298.000,00 € |
| SECOND FLOOR, PENTHOUSE |              |                 |                  |                  |                       |                           |              |
| N°                      | DORM.        | BAÑOS<br>/ASEOS | TERRAZAS<br>ÚTIL | SOLARIUM<br>UTIL | SUP. UTIL<br>VIVIENDA | TOTAL CONSTR.<br>VIVIENDA | PRECIO       |
| 2A                      | 3            | 2               | 127,00 m2        | 82,00 m2         | 83,40 m2              | 357,50 m2                 | VENDIDA      |
| 2B                      | 3            | 2               | 18,30 m2         | 62,00 m2         | 72,40 m2              | 212,00 m2                 | 373.000,00 € |
| 2C                      | 2            | 2               | 18,90 m2         | 62,00 m2         | 67,70 m2              | 205,60 m2                 | 373.000,00 € |
| 2D                      | 2            | 2               | 22,40 m2         | 78,00 m2         | 67,70 m2              | 225,70 m2                 | 373.000,00 € |
| 2E                      | 2            | 2               | 22,40 m2         | 60,00 m2         | 67,70 m2              | 211,20 m2                 | 388.000,00 € |