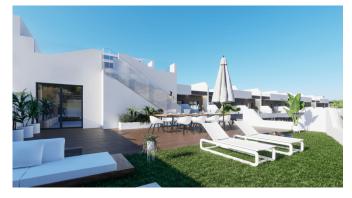

## **Property Information**

**Type:** Apartment

Number of bathrooms: 2 Number of bedrooms: 3 **Area:** 71.10 m<sup>2</sup>

City: Benijofar

**Property Description** 

The flats have two, three or four bedrooms. Residents will have access to a communal pool, garage options. The south-west orientation provides excellent natural light.

### **Advantages**

Near golf courses

Parking

Gated community

Shared pool

Elevator

Balcony/Terrace

🗟 Garage

#### What is included in the price

Furnished kitchen

Pre-installed air conditioning

Shared pool

Furnished bathroom