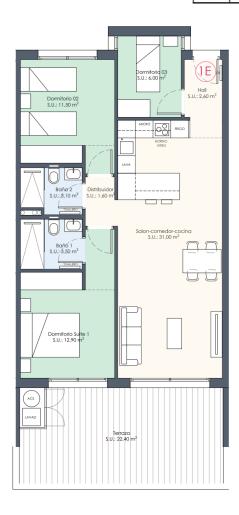

SUP. ÚTIL INTERIOR

71.90 22,40 62,00 12,50

|                         | GROUND FLOOR |                 |                  |                  |                       |                           |              |
|-------------------------|--------------|-----------------|------------------|------------------|-----------------------|---------------------------|--------------|
| N°                      | DORM.        | BAÑOS           | TERRAZAS<br>ÚTIL | SOLARIUM<br>UTIL | SUP. UTIL<br>VIVIENDA | TOTAL CONSTR.<br>VIVIENDA | PRECIO       |
| 0A                      | 3            | 2               | 26,70 m2         | -                | 94,20 m2              | 153,60 m2                 | 312.000,00 € |
| 0B                      | 2            | 2               | 15,60 m2         | -                | 56,50 m2              | 97,10 m2                  | 253.000,00 € |
| 0C                      | 4            | 2               | 21,80 m2         | -                | 75,20 m2              | 128,60 m2                 | 272.000,00 € |
| 0D                      | 3            | 2               | 23,40 m2         | -                | 71,10 m2              | 125,60 m2                 | 272.000,00 € |
| 0E                      | 3            | 2               | 26,90 m2         | -                | 71,10 m2              | 129,50 m2                 | 272.000,00 € |
| 0F                      | 3            | 2               | 26,90 m2         | -                | 71,10 m2              | 129,50 m2                 | 288.000,00 € |
|                         | FIRST FLOOR  |                 |                  |                  |                       |                           |              |
| Ν°                      | DORM.        | BAÑOS           | TERRAZAS<br>ÚTIL | SOLARIUM<br>UTIL | SUP. UTIL<br>VIVIENDA | TOTAL CONSTR.<br>VIVIENDA | PRECIO       |
| 1A                      | 3            | 2               | 26,70 m2         | -                | 94,20 m2              | 153,60 m2                 | 338.000,00 € |
| 1B                      | 2            | 2               | 15,60 m2         | -                | 56,50 m2              | 97,50 m2                  | 263.000,00 € |
| 1C                      | 4            | 2               | 18,30 m2         | -                | 76,50 m2              | 121,80 m2                 | 283.000,00 € |
| 1D                      | 3            | 2               | 18,90 m2         | -                | 72,50 m2              | 117,80 m2                 | 283.000,00 € |
| 1E                      | 3            | 2               | 22,40 m2         | -                | 72,50 m2              | 121,80 m2                 | VENDIDA      |
| 1F                      | 3            | 2               | 22,40 m2         | -                | 72,50 m2              | 121,80 m2                 | 298.000,00 € |
| SECOND FLOOR, PENTHOUSE |              |                 |                  |                  |                       |                           |              |
| N°                      | DORM.        | BAÑOS<br>/ASEOS | TERRAZAS<br>ÚTIL | SOLARIUM<br>UTIL | SUP. UTIL<br>VIVIENDA | TOTAL CONSTR.<br>VIVIENDA | PRECIO       |
| 2A                      | 3            | 2               | 127,00 m2        | 82,00 m2         | 83,40 m2              | 357,50 m2                 | VENDIDA      |
| 2B                      | 3            | 2               | 18,30 m2         | 62,00 m2         | 72,40 m2              | 212,00 m2                 | 373.000,00 € |
| 2C                      | 2            | 2               | 18,90 m2         | 62,00 m2         | 67,70 m2              | 205,60 m2                 | 373.000,00 € |
| 2D                      | 2            | 2               | 22,40 m2         | 78,00 m2         | 67,70 m2              | 225,70 m2                 | 373.000,00 € |
| 2E                      | 2            | 2               | 22,40 m2         | 60,00 m2         | 67,70 m2              | 211,20 m2                 | 388.000,00 € |