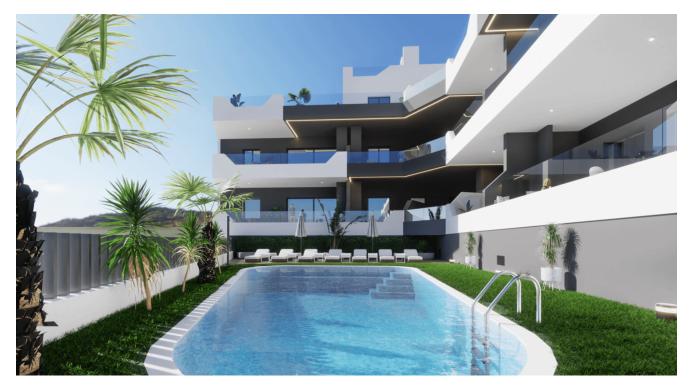

## **Property Information**

**Type:** Apartment

Number of bathrooms: 2 Number of bedrooms: 3 **Area:** 71.10 m<sup>2</sup>

City: Benijofar

**Property Description** 

The flats have two, three or four bedrooms. Residents will have access to a communal pool, garage options. The south-west orientation provides excellent natural light.

### **Advantages**

Near golf courses

Parking

Gated community

Shared pool

Elevator

Balcony/Terrace

🗟 Garage

#### What is included in the price

Furnished kitchen

Pre-installed air conditioning

Shared pool

Furnished bathroom