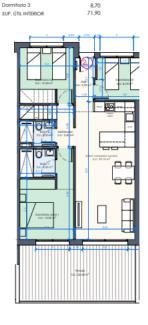

#### Vivienda J - Planta 2

| Vivienda J - 3 Dormitorio | os    | Terraza              | 22,40  |  |
|---------------------------|-------|----------------------|--------|--|
|                           |       | Solarium             | 62,00  |  |
| SUP. ÚTIL                 | (m²)  | Piscina              | 12,50  |  |
| Hall                      | 2,90  |                      |        |  |
| Salón-Comedor-Cocina      | 29,10 | SUP. CONST VIVIENDA  | 87,70  |  |
| Dormitorio Suite          | 13,30 | SUP. CONSTITERRAZA I | 24,70  |  |
| Baño 1                    | 3,50  | SUP. CONST SOLARIUM  | 90.20  |  |
| Distribuidor              | 1,40  | SUP. CONST ZZCC      | 12,90  |  |
| Baño 2                    | 3,00  | TOTAL VIVIENDA       | 215,50 |  |
| Dormitorio 2              | 10,00 | _                    |        |  |
|                           |       |                      |        |  |

SUP. ÚTIL INTERIOR

71.90 22,40 62,00 12,50

|                         | GROUND FLOOR |                 |                  |                  |                       |                           |              |
|-------------------------|--------------|-----------------|------------------|------------------|-----------------------|---------------------------|--------------|
| N°                      | DORM.        | BAÑOS           | TERRAZAS<br>ÚTIL | SOLARIUM<br>UTIL | SUP. UTIL<br>VIVIENDA | TOTAL CONSTR.<br>VIVIENDA | PRECIO       |
| 0A                      | 3            | 2               | 26,70 m2         | -                | 94,20 m2              | 153,60 m2                 | 312.000,00 € |
| 0B                      | 2            | 2               | 15,60 m2         | -                | 56,50 m2              | 97,10 m2                  | 253.000,00 € |
| 0C                      | 4            | 2               | 21,80 m2         | -                | 75,20 m2              | 128,60 m2                 | 272.000,00 € |
| 0D                      | 3            | 2               | 23,40 m2         | -                | 71,10 m2              | 125,60 m2                 | 272.000,00 € |
| 0E                      | 3            | 2               | 26,90 m2         | -                | 71,10 m2              | 129,50 m2                 | 272.000,00 € |
| 0F                      | 3            | 2               | 26,90 m2         | -                | 71,10 m2              | 129,50 m2                 | 288.000,00 € |
|                         | FIRST FLOOR  |                 |                  |                  |                       |                           |              |
| Ν°                      | DORM.        | BAÑOS           | TERRAZAS<br>ÚTIL | SOLARIUM<br>UTIL | SUP. UTIL<br>VIVIENDA | TOTAL CONSTR.<br>VIVIENDA | PRECIO       |
| 1A                      | 3            | 2               | 26,70 m2         | -                | 94,20 m2              | 153,60 m2                 | 338.000,00 € |
| 1B                      | 2            | 2               | 15,60 m2         | -                | 56,50 m2              | 97,50 m2                  | 263.000,00 € |
| 1C                      | 4            | 2               | 18,30 m2         | -                | 76,50 m2              | 121,80 m2                 | 283.000,00 € |
| 1D                      | 3            | 2               | 18,90 m2         | -                | 72,50 m2              | 117,80 m2                 | 283.000,00 € |
| 1E                      | 3            | 2               | 22,40 m2         | -                | 72,50 m2              | 121,80 m2                 | VENDIDA      |
| 1F                      | 3            | 2               | 22,40 m2         | -                | 72,50 m2              | 121,80 m2                 | 298.000,00 € |
| SECOND FLOOR, PENTHOUSE |              |                 |                  |                  |                       |                           |              |
| N°                      | DORM.        | BAÑOS<br>/ASEOS | TERRAZAS<br>ÚTIL | SOLARIUM<br>UTIL | SUP. UTIL<br>VIVIENDA | TOTAL CONSTR.<br>VIVIENDA | PRECIO       |
| 2A                      | 3            | 2               | 127,00 m2        | 82,00 m2         | 83,40 m2              | 357,50 m2                 | VENDIDA      |
| 2B                      | 3            | 2               | 18,30 m2         | 62,00 m2         | 72,40 m2              | 212,00 m2                 | 373.000,00 € |
| 2C                      | 2            | 2               | 18,90 m2         | 62,00 m2         | 67,70 m2              | 205,60 m2                 | 373.000,00 € |
| 2D                      | 2            | 2               | 22,40 m2         | 78,00 m2         | 67,70 m2              | 225,70 m2                 | 373.000,00 € |
| 2E                      | 2            | 2               | 22,40 m2         | 60,00 m2         | 67,70 m2              | 211,20 m2                 | 388.000,00 € |