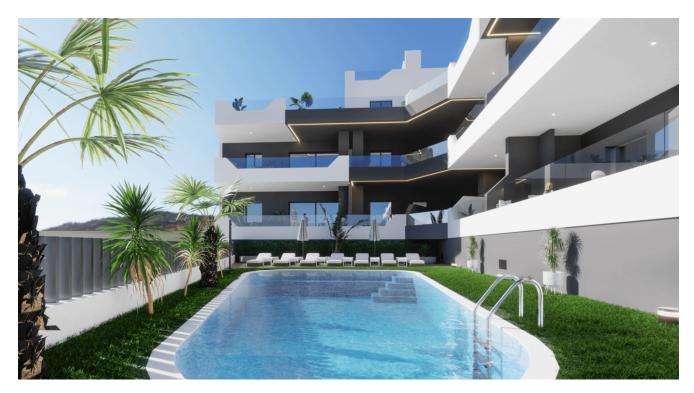

## **Property Information**

**Type:** Apartment

Number of bathrooms: 2 Number of bedrooms: 2 **Area:** 66.50 m<sup>2</sup>

City: Benijofar

**Property Description** 

The flats have two, three or four bedrooms. Residents will have access to a communal swimming pool, garage options. The south-west orientation provides excellent natural light.

Located just 10 km from the beach, 40 km from the airport and just 200 metres from all services. This development is ideal for those seeking comfort and proximity to various places of interest. Furthermore, for golf lovers, golf courses are only 4 km away.

### **Advantages**

Near golf courses

Gated community

Shared pool

Elevator

Balcony/Terrace

🗟 Garage

#### What is included in the price

Furnished kitchen

Pre-installed air conditioning

Shared pool

Furnished bathroom