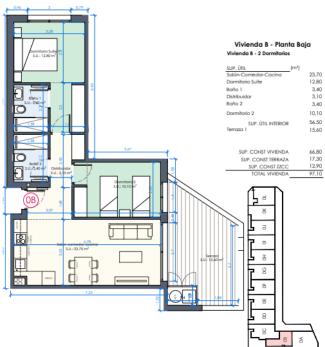

| GROUND FLOOR            |             |                 |                  |                  |                       |                           |              |
|-------------------------|-------------|-----------------|------------------|------------------|-----------------------|---------------------------|--------------|
| N°                      | DORM.       | BAÑOS           | TERRAZAS<br>ÚTIL | SOLARIUM<br>UTIL | SUP. UTIL<br>VIVIENDA | TOTAL CONSTR.<br>VIVIENDA | PRECIO       |
| 0G                      | 2           | 2               | 24,70 m2         | -                | 66,50 m2              | 123,10 m2                 | 298.000,00 € |
| 0H                      | 3           | 2               | 26,90 m2         | -                | 71,10 m2              | 129,50 m2                 | 322.000,00 € |
| 01                      | 3           | 2               | 26,90 m2         | -                | 71,10 m2              | 129,50 m2                 | 322.000,00 € |
| 0J                      | 3           | 2               | 26,90 m2         | -                | 71,10 m2              | 129,50 m2                 | 322.000,00 € |
| 0K                      | 3           | 2               | 25,50 m2         | -                | 71,10 m2              | 123,90 m2                 | 322.000,00 € |
| 0L                      | 3           | 2               | 25,70 m2         | -                | 78,20 m2              | 129,70 m2                 | 352.000,00 € |
|                         | FIRST FLOOR |                 |                  |                  |                       |                           |              |
| N°                      | DORM.       | BAÑOS           | TERRAZAS<br>ÚTIL | SOLARIUM<br>UTIL | SUP. UTIL<br>VIVIENDA | TOTAL CONSTR.<br>VIVIENDA | PRECIO       |
| 1G                      | 2           | 2               | 22,40m2          | -                | 64,50 m2              | 117,70 m2                 | 324.000,00 € |
| 1H                      | 3           | 2               | 26,90 m2         | -                | 71,10 m2              | 129,50 m2                 | 333.000,00 € |
| 11                      | 3           | 2               | 22,40 m2         | -                | 73,10 m2              | 121,80 m2                 | 333.000,00 € |
| 1J                      | 3           | 2               | 22,40 m2         | -                | 73,10 m2              | 121,80 m2                 | 333.000,00 € |
| 1K                      | 3           | 2               | 22,40 m2         | -                | 71,10 m2              | 123,10 m2                 | 333.000,00 € |
| 1L                      | 3           | 2               | 25,70 m2         | -                | 80,00 m2              | 135,50 m2                 | 362.000,00 € |
| SECOND FLOOR, PENTHOUSE |             |                 |                  |                  |                       |                           |              |
| N°                      | DORM.       | BAÑOS<br>/ASEOS | TERRAZAS<br>ÚTIL | SOLARIUM<br>UTIL | SUP. UTIL<br>VIVIENDA | TOTAL CONSTR.<br>VIVIENDA | PRECIO       |
| 2F                      | 2           | 2               | 22,40 m2         | 61,00 m2         | 65,10 m2              | 218,00 m2                 | 402.000,00 € |
| 2G                      | 2           | 2               | 22,40 m2         | 78,00 m2         | 67,70 m2              | 225,60 m2                 | VENDIDA      |
| 2H                      | 2           | 2               | 22,40 m2         | 62,00 m2         | 67,70 m2              | 209,50 m2                 | 402.000,00 € |
| 21                      | 2           | 2               | 22,40 m2         | 62,00 m2         | 67,70 m2              | 209,50 m2                 | 402.000,00 € |
| 2J                      | 3           | 2               | 22,40 m2         | 62,00 m2         | 71,90 m2              | 215,00 m2                 | VENDIDA      |
| 2K                      | 3           | 2               | 25,70 m2         | 87,00 m2         | 80,10 m2              | 257,90 m2                 | VENDIDA      |