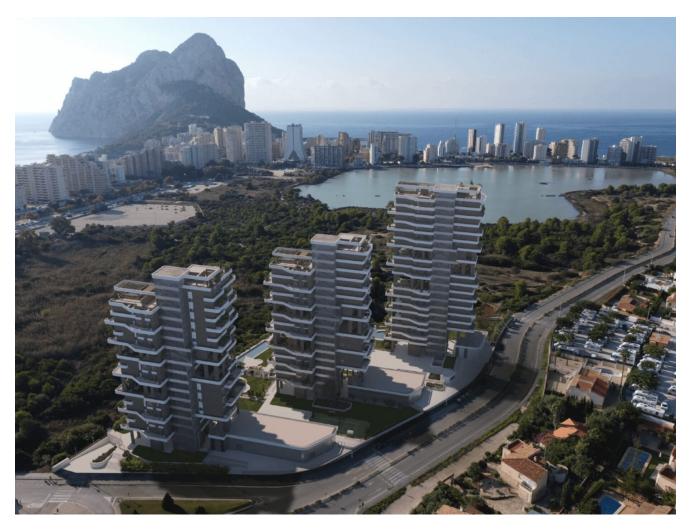

Calpe
Apartment in Calpe

Offer ID: 8806

## From 871000 €

\*Price does not include VAT

**Property Information** 

Type: Apartment Number of bathrooms: 2 ....)

Completion date:

**Area:** 330.00 m<sup>2</sup> **City:** Calpe

## Number of bedrooms: 3

The flats combine modern and functional design with the highest quality materials, creating bright and open spaces that maximise views of the Mediterranean Sea and Salinas Nature Park. These exclusive 2 and 3 bedroom flats have spacious terraces, ideal for enjoying the wonderful climate of the Costa Blanca.