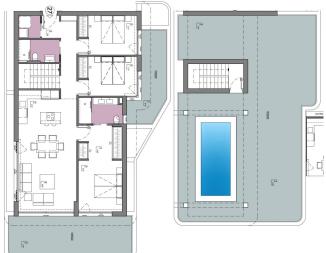

## Number of bedrooms: 3

The flats combine modern and functional design with the highest quality materials, creating bright and open spaces that maximise views of the Mediterranean Sea and Salinas Nature Park. These exclusive 2 and 3 bedroom flats have spacious terraces, ideal for enjoying the wonderful climate of the Costa Blanca.

Each flat is equipped with underfloor heating, high-efficiency aerothermal air conditioning and advanced home automation for lighting, blinds and climate management. The kitchen, fully equipped with high-end appliances, features quartz countertops and a design that combines style and functionality. The bathrooms feature high quality faucets, premium ceramic finishes and integrated storage solutions for a sophisticated and comfortable environment.