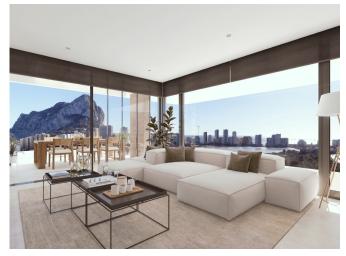

## Number of bedrooms: 3

The flats combine modern and functional design with the highest quality materials, creating bright and open spaces that maximise views of the Mediterranean Sea and Salinas Nature Park. These exclusive 2 and 3 bedroom flats have spacious terraces, ideal for enjoying the wonderful climate of the Costa Blanca.

Each flat is equipped with underfloor heating, high-efficiency aerothermal air conditioning and advanced home automation for lighting, blinds and climate management. The kitchen, fully equipped with high-end appliances, features quartz countertops and a design that combines style and functionality. The bathrooms feature high quality faucets, premium ceramic finishes and integrated storage solutions for a sophisticated and comfortable environment.