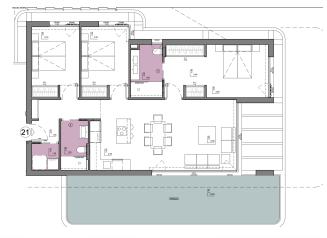

## Number of bedrooms: 3

The flats combine modern and functional design with the highest quality materials, creating bright and open spaces that maximise views of the Mediterranean Sea and Salinas Nature Park. These exclusive 2 and 3 bedroom flats have spacious terraces, ideal for enjoying the wonderful climate of the Costa Blanca.

Each flat is equipped with underfloor heating, high-efficiency aerothermal air conditioning and advanced home automation for lighting, blinds and climate management. The kitchen, fully equipped with high-end appliances, features quartz countertops and a design that combines style and functionality. The bathrooms feature high quality faucets, premium ceramic finishes and integrated storage solutions for a sophisticated and comfortable environment.