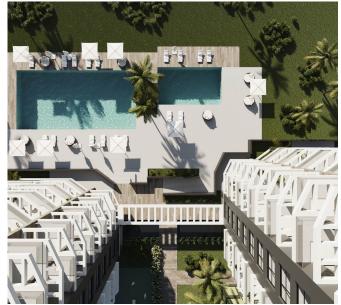

Our stunning 3-bedroom flats are designed to capture natural light and offer expansive terraces with panoramic views. Open-plan kitchens are fully equipped with top-of-the-range appliances, blending seamlessly with the living area to create an elegant yet functional space. Residents also have access to exclusive amenities including a beach-style swimming pool, children's pools, playground, padel court and communal lounges.

## Gallery

Wspólna przestrzeń

Basen z plażą
 Baseny dla dzieci
 Pac zabaw dla dzieci
 Pac zabaw dla dzieci
 Strefy wypoczynku
 Parking rowerowy
 Kort do padla
 Sale komunalne

| NUMERO | TORRE | TIPOLOGIA | PLANTA | DESCRIPCION             | SUPERFICIE C.I. | TERRAZAS | TOTAL S.C. | PRECIOS<br>PVP (s. IVA) |
|--------|-------|-----------|--------|-------------------------|-----------------|----------|------------|-------------------------|
| 21A    | 2     | A         | 1      | Apartamento 2 D. y 2 B. | 72,35           | 36,10    | 108,45     | RESERVADO               |
| 21B    | 2     | В         | 1      | Apartemento 3 D. y 2 B. | 80,25           | 23,70    | 103,95     | RESERVADO               |
| 21C    | 2     | С         | 1      | Apartamento 2 D. y 2 B. | 72.35           | 36,10    | 108,45     | RESERVADO               |
| 22A    | 2     | A         | 2      | Apartamento 2 D. y 2 B. | 72,35           | 25,85    | 98,20      | RESERVADO               |
| 22B    | 2     | В         | 2      | Apartemento 3 D. y 2 B. | 80,25           | 23,70    | 103,95     | RESERVADO               |
| 22C    | 2     | С         | 2      | Apartamento 2 D. v 2 B. | 72,35           | 25,85    | 98.20      | RESERVADO               |
| 23A    | 2     | A         | 3      | Apartemento 3 D. y 2 B. | 83,10           | 29,65    | 112,75     | RESERVADO               |
| 23B    | 2     | В         | 3      | Apartemento 3 D. v 2 B. | 80.25           | 23,70    | 103.95     | RESERVADO               |
| 23C    | 2     | С         | 3      | Apartemento 3 D. y 2 B. | 83,10           | 29,65    | 112,75     | RESERVADO               |
| 24A    | 2     | Α         | 4      | Apartemento 3 D. y 2 B. | 83.10           | 25.85    | 108.95     | RESERVADO               |
| 24B    | 2     | В         | 4      | Apartemento 3 D. v 2 B. | 80,25           | 23,70    | 103,95     | RESERVADO               |
| 24C    | 2     | C         | 4      | Apartemento 3 D. y 2 B. | 83,10           | 25,85    | 108.95     | RESERVADO               |
| 25A    | 2     | A         | 5      | Apartemento 3 D. y 2 B. | 83.10           | 29.65    | 112.75     | 457.000,00 €            |
| 25B    | 2     | В         | 5      | Apartemento 3 D. v 2 B. | 80.25           | 23.7     | 103.95     | RESERVADO               |
| 25C    | 2     | С         | 5      | Apartemento 3 D. y 2 B. | 83.10           | 29.65    | 112.75     | RESERVADO               |
| 26A    | 2     | A         | 6      | Apartemento 3 D. v 2 B. | 83.10           | 25,85    | 108.95     | RESERVADO               |
| 26B    | 2     | В         | 6      | Apartemento 3 D. y 2 B. | 80,25           | 23,7     | 103.95     | RESERVADO               |
| 26C    | 2     | С         | 6      | Apartemento 3 D. y 2 B. | 83.10           | 25.85    | 108.95     | RESERVADO               |
| 27A    | 2     | A         | 7      | Apartemento 3 D. y 2 B. | 83.10           | 29.65    | 112.75     | RESERVADO               |
| 27B    | 2     | В         | 7      | Apartemento 3 D. y 2 B. | 80,25           | 23.7     | 103,95     | RESERVADO               |
| 27C    | 2     | С         | 7      | Apartemento 3 D. y 2 B. | 83,10           | 29,65    | 112.75     | RESERVADO               |
| 28A    | 2     | A         | 8      | Apartemento 3 D. y 2 B. | 83.10           | 25,85    | 108.95     | 475.000.00 €            |
| 28B    | 2     | В         | 8      | Apartemento 3 D. v 2 B. | 80,25           | 23,70    | 103,95     | RESERVADO               |
| 28C    | 2     | С         | 8      | Apartemento 3 D. y 2 B. | 83.10           | 25.85    | 108.95     | RESERVADO               |
| 29A    | 2     | A         | 9      | Apartemento 3 D. y 2 B. | 83,10           | 29,65    | 112,75     | RESERVADO               |
| 29B    | 2     | В         | 9      | Apartemento 3 D. y 2 B. | 83,10           | 29,65    | 112.75     | RESERVADO               |
| 29C    | 2     | С         | 9      | Apartemento 3 D. y 2 B. | 83.10           | 29,65    | 112.75     | RESERVADO               |
| 210A   | 2     | A         | 10     | Apartemento 3 D. v 2 B. | 83.10           | 25,85    | 108.95     | 490.000.00              |
| 210B   | 2     | В         | 10     | Apartemento 3 D. y 2 B. | 80.25           | 23,70    | 103.95     | RESERVADO               |
| 210C   | 2     | С         | 10     | Apartemento 3 D. y 2 B. | 83,10           | 25.85    | 108,95     | RESERVADO               |
| 211A   | 2     | A         | 11     | Apartemento 3 D. v 2 B. | 83.10           | 29.65    | 112.75     | RESERVADO               |
| 211B   | 2     | В         | 11     | Apartemento 3 D. y 2 B. | 80,25           | 23,70    | 103,95     | RESERVADO               |
| 211C   | 2     | C         | 11     | Apartemento 3 D. v 2 B. | 83.10           | 29,65    | 112.75     | RESERVADO               |
| 212A   | 2     | A         | 12     | Apartemento 3 D. y 2 B. | 98,40           | 45,60    | 144,00     | RESERVADO               |
| 212B   | 2     | В         | 12     | Apartemento 3 D. y 2 B. | 98,40           | 45,60    | 144,00     | RESERVADO               |
| 213A   | 2     | A         | 13     | Apartemento 3 D. y 2 B. | 98.40           | 46,75    | 145.15     | RESERVADO               |
| 213B   | 2     | В         | 13     | Apartemento 3 D. y 2 B. | 98,40           | 46,75    | 145,15     | RESERVADO               |