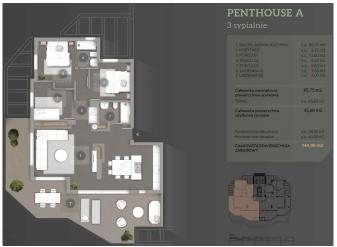

#### **Property Information**

**Type:** Apartment

Number of bathrooms: 2 Number of bedrooms: 3 **Area:** 83.10 m<sup>2</sup>

City: Calpe

## Gallery

Wspólna przestrzeń

Basen z plażą
 Baseny dla dzieci
 Pac zabaw dla dzieci
 Pac zabaw dla dzieci
 Strefy wypoczynku
 Parking rowerowy
 Kort do padla
 Sale komunalne

| NUMERO | TORRE | TIPOLOGIA | PLANTA | DESCRIPCION             | SUPERFICIE C.I. | TERRAZAS | TOTAL S.C. | PRECIOS<br>PVP (s. IVA) |
|--------|-------|-----------|--------|-------------------------|-----------------|----------|------------|-------------------------|
| 21A    | 2     | A         | 1      | Apartamento 2 D. y 2 B. | 72,35           | 36,10    | 108,45     | RESERVADO               |
| 21B    | 2     | В         | 1      | Apartemento 3 D. y 2 B. | 80,25           | 23,70    | 103,95     | RESERVADO               |
| 21C    | 2     | С         | 1      | Apartamento 2 D. y 2 B. | 72.35           | 36,10    | 108,45     | RESERVADO               |
| 22A    | 2     | A         | 2      | Apartamento 2 D. y 2 B. | 72,35           | 25,85    | 98,20      | RESERVADO               |
| 22B    | 2     | В         | 2      | Apartemento 3 D. y 2 B. | 80,25           | 23,70    | 103,95     | RESERVADO               |
| 22C    | 2     | С         | 2      | Apartamento 2 D. v 2 B. | 72,35           | 25,85    | 98.20      | RESERVADO               |
| 23A    | 2     | A         | 3      | Apartemento 3 D. y 2 B. | 83,10           | 29,65    | 112,75     | RESERVADO               |
| 23B    | 2     | В         | 3      | Apartemento 3 D. v 2 B. | 80.25           | 23,70    | 103.95     | RESERVADO               |
| 23C    | 2     | С         | 3      | Apartemento 3 D. y 2 B. | 83,10           | 29,65    | 112,75     | RESERVADO               |
| 24A    | 2     | Α         | 4      | Apartemento 3 D. y 2 B. | 83.10           | 25.85    | 108.95     | RESERVADO               |
| 24B    | 2     | В         | 4      | Apartemento 3 D. v 2 B. | 80,25           | 23,70    | 103,95     | RESERVADO               |
| 24C    | 2     | C         | 4      | Apartemento 3 D. y 2 B. | 83,10           | 25,85    | 108.95     | RESERVADO               |
| 25A    | 2     | A         | 5      | Apartemento 3 D. y 2 B. | 83.10           | 29.65    | 112.75     | 457.000,00 €            |
| 25B    | 2     | В         | 5      | Apartemento 3 D. v 2 B. | 80.25           | 23.7     | 103.95     | RESERVADO               |
| 25C    | 2     | С         | 5      | Apartemento 3 D. y 2 B. | 83.10           | 29.65    | 112.75     | RESERVADO               |
| 26A    | 2     | A         | 6      | Apartemento 3 D. v 2 B. | 83.10           | 25,85    | 108.95     | RESERVADO               |
| 26B    | 2     | В         | 6      | Apartemento 3 D. y 2 B. | 80,25           | 23,7     | 103.95     | RESERVADO               |
| 26C    | 2     | С         | 6      | Apartemento 3 D. y 2 B. | 83.10           | 25.85    | 108.95     | RESERVADO               |
| 27A    | 2     | A         | 7      | Apartemento 3 D. y 2 B. | 83.10           | 29.65    | 112.75     | RESERVADO               |
| 27B    | 2     | В         | 7      | Apartemento 3 D. y 2 B. | 80,25           | 23.7     | 103,95     | RESERVADO               |
| 27C    | 2     | С         | 7      | Apartemento 3 D. y 2 B. | 83,10           | 29,65    | 112.75     | RESERVADO               |
| 28A    | 2     | A         | 8      | Apartemento 3 D. y 2 B. | 83.10           | 25,85    | 108.95     | 475.000.00 €            |
| 28B    | 2     | В         | 8      | Apartemento 3 D. v 2 B. | 80,25           | 23,70    | 103,95     | RESERVADO               |
| 28C    | 2     | С         | 8      | Apartemento 3 D. y 2 B. | 83.10           | 25.85    | 108.95     | RESERVADO               |
| 29A    | 2     | A         | 9      | Apartemento 3 D. y 2 B. | 83,10           | 29,65    | 112,75     | RESERVADO               |
| 29B    | 2     | В         | 9      | Apartemento 3 D. y 2 B. | 83,10           | 29,65    | 112.75     | RESERVADO               |
| 29C    | 2     | С         | 9      | Apartemento 3 D. y 2 B. | 83.10           | 29,65    | 112.75     | RESERVADO               |
| 210A   | 2     | A         | 10     | Apartemento 3 D. v 2 B. | 83.10           | 25,85    | 108.95     | 490.000.00              |
| 210B   | 2     | В         | 10     | Apartemento 3 D. y 2 B. | 80.25           | 23,70    | 103.95     | RESERVADO               |
| 210C   | 2     | С         | 10     | Apartemento 3 D. y 2 B. | 83,10           | 25.85    | 108,95     | RESERVADO               |
| 211A   | 2     | A         | 11     | Apartemento 3 D. v 2 B. | 83.10           | 29.65    | 112.75     | RESERVADO               |
| 211B   | 2     | В         | 11     | Apartemento 3 D. y 2 B. | 80,25           | 23,70    | 103,95     | RESERVADO               |
| 211C   | 2     | C         | 11     | Apartemento 3 D. v 2 B. | 83.10           | 29,65    | 112.75     | RESERVADO               |
| 212A   | 2     | A         | 12     | Apartemento 3 D. y 2 B. | 98,40           | 45,60    | 144,00     | RESERVADO               |
| 212B   | 2     | В         | 12     | Apartemento 3 D. y 2 B. | 98,40           | 45,60    | 144,00     | RESERVADO               |
| 213A   | 2     | A         | 13     | Apartemento 3 D. y 2 B. | 98.40           | 46,75    | 145.15     | RESERVADO               |
| 213B   | 2     | В         | 13     | Apartemento 3 D. y 2 B. | 98,40           | 46,75    | 145,15     | RESERVADO               |