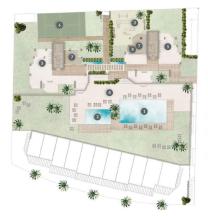

Our stunning 3-bedroom flats are designed to capture natural light and offer expansive terraces with panoramic views. Open-plan kitchens are fully equipped with top-of-the-range appliances, blending seamlessly with the living area to create an elegant yet functional space. Residents also have access to exclusive amenities including a beach-style swimming pool, children's pools, playground, padel court and communal lounges.

#### **Advantages**

Sea view

Balcony/Terrace

🗟 Garage

Air conditioning

Close to the sea

Gated community

Shared pool

Parking

What is included in the price

Parking space
Shared pool
Smarthome

## Gallery

Wspólna przestrzeń

Basen z plażą
 Baseny dla dzieci
 Pac zabaw dla dzieci
 Pac zabaw dla dzieci
 Strefy wypoczynku
 Parking rowerowy
 Kort do padla
 Sale komunalne

| NUMERO | TORRE | TIPOLOGIA | PLANTA | DESCRIPCION             | SUPERFICIE C.I. | TERRAZAS | TOTAL S.C. | PRECIOS<br>PVP (s. IVA) |
|--------|-------|-----------|--------|-------------------------|-----------------|----------|------------|-------------------------|
| 21A    | 2     | A         | 1      | Apartamento 2 D. y 2 B. | 72,35           | 36,10    | 108,45     | RESERVADO               |
| 21B    | 2     | В         | 1      | Apartemento 3 D. y 2 B. | 80,25           | 23,70    | 103,95     | RESERVADO               |
| 21C    | 2     | С         | 1      | Apartamento 2 D. y 2 B. | 72.35           | 36,10    | 108,45     | RESERVADO               |
| 22A    | 2     | A         | 2      | Apartamento 2 D. y 2 B. | 72,35           | 25,85    | 98,20      | RESERVADO               |
| 22B    | 2     | В         | 2      | Apartemento 3 D. y 2 B. | 80,25           | 23,70    | 103,95     | RESERVADO               |
| 22C    | 2     | С         | 2      | Apartamento 2 D. v 2 B. | 72,35           | 25,85    | 98.20      | RESERVADO               |
| 23A    | 2     | A         | 3      | Apartemento 3 D. y 2 B. | 83,10           | 29,65    | 112,75     | RESERVADO               |
| 23B    | 2     | В         | 3      | Apartemento 3 D. v 2 B. | 80.25           | 23,70    | 103.95     | RESERVADO               |
| 23C    | 2     | С         | 3      | Apartemento 3 D. y 2 B. | 83,10           | 29,65    | 112,75     | RESERVADO               |
| 24A    | 2     | Α         | 4      | Apartemento 3 D. y 2 B. | 83.10           | 25.85    | 108.95     | RESERVADO               |
| 24B    | 2     | В         | 4      | Apartemento 3 D. v 2 B. | 80,25           | 23,70    | 103,95     | RESERVADO               |
| 24C    | 2     | C         | 4      | Apartemento 3 D. y 2 B. | 83,10           | 25,85    | 108.95     | RESERVADO               |
| 25A    | 2     | A         | 5      | Apartemento 3 D. y 2 B. | 83.10           | 29.65    | 112.75     | 457.000,00 €            |
| 25B    | 2     | В         | 5      | Apartemento 3 D. v 2 B. | 80.25           | 23.7     | 103.95     | RESERVADO               |
| 25C    | 2     | С         | 5      | Apartemento 3 D. y 2 B. | 83.10           | 29.65    | 112.75     | RESERVADO               |
| 26A    | 2     | A         | 6      | Apartemento 3 D. v 2 B. | 83.10           | 25,85    | 108.95     | RESERVADO               |
| 26B    | 2     | В         | 6      | Apartemento 3 D. y 2 B. | 80,25           | 23,7     | 103.95     | RESERVADO               |
| 26C    | 2     | С         | 6      | Apartemento 3 D. y 2 B. | 83.10           | 25.85    | 108.95     | RESERVADO               |
| 27A    | 2     | A         | 7      | Apartemento 3 D. y 2 B. | 83.10           | 29.65    | 112.75     | RESERVADO               |
| 27B    | 2     | В         | 7      | Apartemento 3 D. y 2 B. | 80,25           | 23.7     | 103,95     | RESERVADO               |
| 27C    | 2     | С         | 7      | Apartemento 3 D. y 2 B. | 83,10           | 29,65    | 112.75     | RESERVADO               |
| 28A    | 2     | A         | 8      | Apartemento 3 D. y 2 B. | 83.10           | 25,85    | 108.95     | 475.000.00 €            |
| 28B    | 2     | В         | 8      | Apartemento 3 D. v 2 B. | 80,25           | 23,70    | 103,95     | RESERVADO               |
| 28C    | 2     | С         | 8      | Apartemento 3 D. y 2 B. | 83.10           | 25.85    | 108.95     | RESERVADO               |
| 29A    | 2     | A         | 9      | Apartemento 3 D. y 2 B. | 83,10           | 29,65    | 112,75     | RESERVADO               |
| 29B    | 2     | В         | 9      | Apartemento 3 D. y 2 B. | 83,10           | 29,65    | 112.75     | RESERVADO               |
| 29C    | 2     | С         | 9      | Apartemento 3 D. y 2 B. | 83.10           | 29,65    | 112.75     | RESERVADO               |
| 210A   | 2     | A         | 10     | Apartemento 3 D. v 2 B. | 83.10           | 25,85    | 108.95     | 490.000.00              |
| 210B   | 2     | В         | 10     | Apartemento 3 D. y 2 B. | 80.25           | 23,70    | 103.95     | RESERVADO               |
| 210C   | 2     | С         | 10     | Apartemento 3 D. y 2 B. | 83,10           | 25.85    | 108,95     | RESERVADO               |
| 211A   | 2     | A         | 11     | Apartemento 3 D. v 2 B. | 83.10           | 29.65    | 112.75     | RESERVADO               |
| 211B   | 2     | В         | 11     | Apartemento 3 D. y 2 B. | 80,25           | 23,70    | 103,95     | RESERVADO               |
| 211C   | 2     | C         | 11     | Apartemento 3 D. v 2 B. | 83.10           | 29,65    | 112.75     | RESERVADO               |
| 212A   | 2     | A         | 12     | Apartemento 3 D. y 2 B. | 98,40           | 45,60    | 144,00     | RESERVADO               |
| 212B   | 2     | В         | 12     | Apartemento 3 D. y 2 B. | 98,40           | 45,60    | 144,00     | RESERVADO               |
| 213A   | 2     | A         | 13     | Apartemento 3 D. y 2 B. | 98.40           | 46,75    | 145.15     | RESERVADO               |
| 213B   | 2     | В         | 13     | Apartemento 3 D. y 2 B. | 98,40           | 46,75    | 145,15     | RESERVADO               |