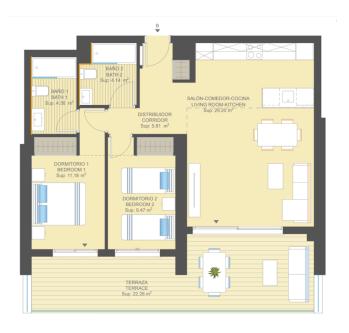

## **Property Information**

Type: Apartment

Number of bathrooms: 2 Number of bedrooms: 3 **Area:** 105.00 m<sup>2</sup>

City: Campoamor

### **Property Description**

There are 2 or 3 bedroom flats available, each with breathtaking sea views and a south

orientation. We also offer exclusive penthouses in this beautiful complex. Book your flat in this beautiful project today and personalise your space by choosing your own tiles, kitchen and other details.