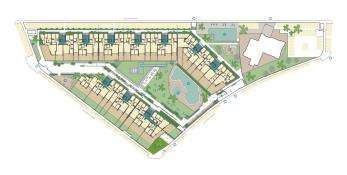

Sea Gardens is distinguished by the presence of luxurious communal facilities, including 2 communal swimming pools, a lift, underground parking and bicycle storage. In addition, we offer a wellness area with a heated indoor pool, Social Club, fitness room, playground and solarium with breathtaking sea views.

Located on the beautiful Costa Blanca, the development offers an idyllic lifestyle with beautiful beaches, exclusive golf courses and a luxury marina. Surrounded by nature reserves and green spaces, it is a paradise for nature lovers

#### **Advantages**

Sea view

Balcony/Terrace

Elevator

Air conditioning

Close to the sea

Garage

Shared pool