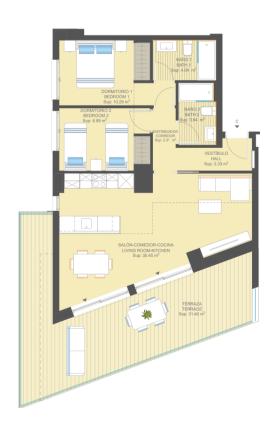

## **Property Information**

Type: Apartment

Number of bathrooms: 2 Number of bedrooms: 3 **Area:** 105.00 m<sup>2</sup>

City: Campoamor

### **Property Description**

There are 2 or 3 bedroom flats available, each with breathtaking sea views and a south

orientation. We also offer exclusive penthouses in this beautiful complex. Book your flat in this beautiful project today and personalise your space by choosing your own tiles, kitchen and other details.