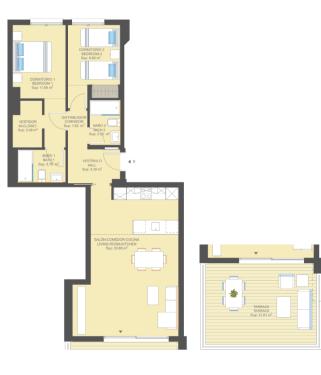

## **Property Information**

Type: Apartment

Number of bathrooms: 2 Number of bedrooms: 3 **Area:** 105.00 m<sup>2</sup>

City: Campoamor

### **Property Description**

There are 2 or 3 bedroom flats available, each with breathtaking sea views and a south

orientation. We also offer exclusive penthouses in this beautiful complex. Book your flat in this beautiful project today and personalise your space by choosing your own tiles, kitchen and other details.