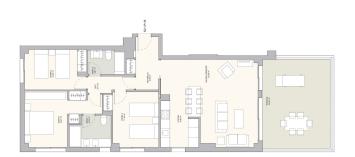

## **Property Information**

Type: Apartment

Number of bathrooms: 2 Number of bedrooms: 3 **Area:** 89.47 m<sup>2</sup> **City:** Casares

**Property Description** 

A complex of 47 flats with 1, 2 and 3 bedrooms. Each flat has a garage and storage unit. Gated estate with swimming pool, gardens and children's playground. The design of this development successfully integrates the structure with its surroundings, taking full advantage of the topography of the plot to allow breathtaking 360° views of the sea and mountains.

| BLOQUE     | ESCALERA | PLANTA | LETRA | TIPO   | Dormitorios | Baño<br>s | Sup. Útil | Sup. Const. | Terraza | Jardín | ESC. | PLANTA | Garaje<br>N° | Trastero<br>N° | PVP       |
|------------|----------|--------|-------|--------|-------------|-----------|-----------|-------------|---------|--------|------|--------|--------------|----------------|-----------|
| EDIFICIO 1 | 1        | 2      | В     | Tipo 5 | 2           | 2         | 74,60     | 102,64      | 60,64   |        | 2    | -1     | 4            | 2              | 390.000 € |
| EDIFICIO 1 | 2        | 0      | В     | Tipo 2 | 2           | 2         | 79,97     | 110,03      | 43,28   |        | 1    | -1     | 5            | 3              | 333.000 € |
| EDIFICIO 2 | 1        | 1      | В     | Tipo 2 | 3           | 2         | 89,47     | 120,52      | 25,87   |        | 1    | -1     | 7            | 5              | 360.000 € |
| EDIFICIO 2 | 1        | 2      | A     | Tipo 5 | 2           | 2         | 65,57     | 88,46       | 43,63   |        | 1    | -1     | 10           | 8              | 350.000 € |