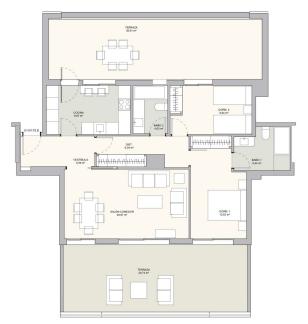

## **Property Information**

Type: Apartment

Number of bathrooms: 2 Number of bedrooms: 3 **Area:** 89.47 m<sup>2</sup> **City:** Casares

**Property Description** 

A complex of 47 flats with 1, 2 and 3 bedrooms. Each flat has a garage and storage unit. Gated estate with swimming pool, gardens and children's playground. The design of this development successfully integrates the structure with its surroundings, taking full advantage of the topography of the plot to allow breathtaking 360° views of the sea and mountains.

| BLOQUE     | ESCALERA | PLANTA | LETRA | TIPO   | Dormitorios | Baño<br>s | Sup. Útil | Sup. Const. | Terraza | Jardín | ESC. | PLANTA | Garaje<br>N° | Trastero<br>N° | PVP       |
|------------|----------|--------|-------|--------|-------------|-----------|-----------|-------------|---------|--------|------|--------|--------------|----------------|-----------|
| EDIFICIO 1 | 1        | 2      | В     | Tipo 5 | 2           | 2         | 74,60     | 102,64      | 60,64   |        | 2    | -1     | 4            | 2              | 390.000 € |
| EDIFICIO 1 | 2        | 0      | В     | Tipo 2 | 2           | 2         | 79,97     | 110,03      | 43,28   |        | 1    | -1     | 5            | 3              | 333.000 € |
| EDIFICIO 2 | 1        | 1      | В     | Tipo 2 | 3           | 2         | 89,47     | 120,52      | 25,87   |        | 1    | -1     | 7            | 5              | 360.000 € |
| EDIFICIO 2 | 1        | 2      | A     | Tipo 5 | 2           | 2         | 65,57     | 88,46       | 43,63   |        | 1    | -1     | 10           | 8              | 350.000 € |