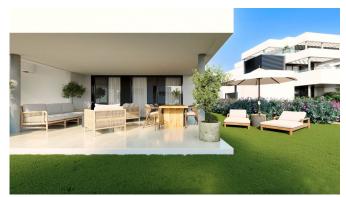

## **Property Information**

Type: Apartment

Number of bathrooms: 2 Number of bedrooms: 3 **Area:** 89.47 m<sup>2</sup> **City:** Casares

**Property Description** 

A complex of 47 flats with 1, 2 and 3 bedrooms. Each flat has a garage and storage unit. Gated estate with swimming pool, gardens and children's playground. The design of this development successfully integrates the structure with its surroundings, taking full advantage of the topography of the plot to allow breathtaking 360° views of the sea and mountains.

All flats have equipped kitchens, large terraces and high-end features such as hot water via aerothermal and pre-installation of electric vehicle charging. Ground floor flats with private garden.

Camarate Hills is located in Casares, next to the Sierra Bermeja nature park and a short distance from the picturesque towns of Manilva and Estepona.