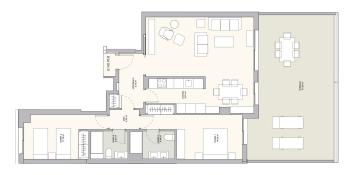

## **Property Information**

Type: Apartment

Number of bathrooms: 2 Number of bedrooms: 3 **Area:** 89.47 m<sup>2</sup> **City:** Casares

**Property Description** 

A complex of 47 flats with 1, 2 and 3 bedrooms. Each flat has a garage and storage unit. Gated estate with swimming pool, gardens and children's playground. The design of this development successfully integrates the structure with its surroundings, taking full advantage of the topography of the plot to allow breathtaking 360° views of the sea and mountains.

All flats have equipped kitchens, large terraces and high-end features such as hot water via aerothermal and pre-installation of electric vehicle charging. Ground floor flats with private garden.

Camarate Hills is located in Casares, next to the Sierra Bermeja nature park and a short distance from the picturesque towns of Manilva and Estepona.

| BLOQUE     | ESCALERA | PLANTA | LETRA | TIPO   | Dormitorios | Baño<br>s | Sup. Útil | Sup. Const. | Terraza | Jardín | ESC. | PLANTA | Garaje<br>N° | Trastero<br>N° | PVP       |
|------------|----------|--------|-------|--------|-------------|-----------|-----------|-------------|---------|--------|------|--------|--------------|----------------|-----------|
| EDIFICIO 1 | 1        | 2      | В     | Tipo 5 | 2           | 2         | 74,60     | 102,64      | 60,64   |        | 2    | -1     | 4            | 2              | 390.000 € |
| EDIFICIO 1 | 2        | 0      | В     | Tipo 2 | 2           | 2         | 79,97     | 110,03      | 43,28   |        | 1    | -1     | 5            | 3              | 333.000 € |
| EDIFICIO 2 | 1        | 1      | В     | Tipo 2 | 3           | 2         | 89,47     | 120,52      | 25,87   |        | 1    | -1     | 7            | 5              | 360.000 € |
| EDIFICIO 2 | 1        | 2      | A     | Tipo 5 | 2           | 2         | 65,57     | 88,46       | 43,63   |        | 1    | -1     | 10           | 8              | 350.000 € |