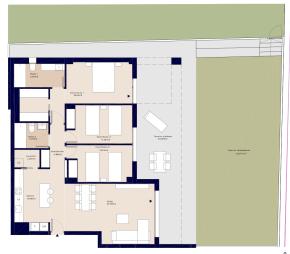

## **Property Information**

**Type:** Apartment

Number of bathrooms: 2 Number of bedrooms: 3 **Area:** 116.06 m<sup>2</sup>

City: Denia

#### **Gallery**

| Subtotal                                             | 398.000 € |                      |          |   |   |    |     |   |
|------------------------------------------------------|-----------|----------------------|----------|---|---|----|-----|---|
| TRASTERO: PORTAL 2, PISO 0, LETRA/Nº 0, BLOQUE 013   | 4000 €    | 2377-TR-2 -0 -0 -013 | Trastero | 0 | 2 | 0  | 013 | 0 |
| GARAJE: PORTAL 2, PISO 0, LETRA/N° 0, BLOQUE 067     | 12.000 €  | 2377-GA-2 -0 -0 -067 | Garaje   | 0 | 2 | 0  | 067 | 0 |
| VIVIENDA: BLOQUE 2, PORTAL 4, PLANTA 04, LETRA/NUM G | 382.000 € | 2377-VI-2 -4 -04 -G  | Vivienda | 4 | 2 | 04 | G   | 2 |