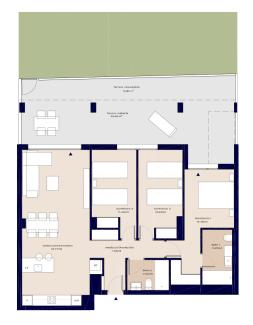

## **Property Information**

**Type:** Apartment

Number of bathrooms: 2 Number of bedrooms: 3 **Area:** 116.06 m<sup>2</sup>

City: Denia

## **Property Description**

bedroom flats, all with balcony, garage and utility room. The communal amenities at Nerva are exceptional and include a saltwater swimming pool, luxurious communal areas and a fully equipped gym. In addition, it is all located a stone's throw from the sea, overlooking Denia and the spectacular Montgó massif.