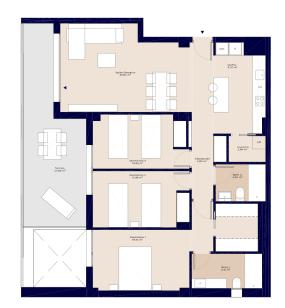

## **Property Information**

**Type:** Apartment

Number of bathrooms: 2 Number of bedrooms: 3 **Area:** 116.06 m<sup>2</sup>

City: Denia

## **Property Description**

bedroom flats, all with balcony, garage and utility room. The communal amenities at Nerva are exceptional and include a saltwater swimming pool, luxurious communal areas and a fully equipped gym. In addition, it is all located a stone's throw from the sea, overlooking Denia and the spectacular Montgó massif.