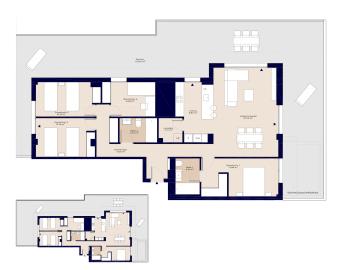

## **Property Information**

**Type:** Apartment

Number of bathrooms: 2 Number of bedrooms: 3 **Area:** 116.06 m<sup>2</sup>

City: Denia

## **Property Description**

bedroom flats, all with balcony, garage and utility room. The communal amenities at Nerva are exceptional and include a saltwater swimming pool, luxurious communal areas and a fully equipped gym. In addition, it is all located a stone's throw from the sea, overlooking Denia and the spectacular Montgó massif.