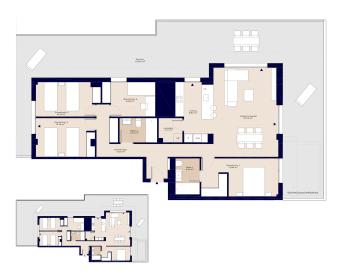

## **Property Information**

Type: Apartment

Number of bathrooms: 2 Number of bedrooms: 2 **Area:** 80.21 m<sup>2</sup>

City: Denia