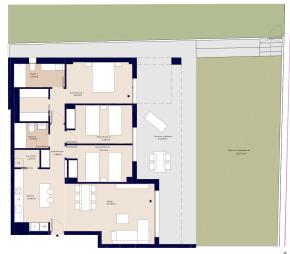

## **Property Information**

Type: Apartment

Number of bathrooms: 2 Number of bedrooms: 2 **Area:** 80.21 m<sup>2</sup>

City: Denia

## **Property Description**

An exclusive, stunning residential development in Denia. This project, includes 2, 3 and 4

bedroom flats, all with balcony, garage and utility room. The communal amenities at Nerva are exceptional and include a saltwater swimming pool, luxurious communal areas and a fully equipped gym. In addition, it is all located a stone's throw from the sea, overlooking Denia and the spectacular Montgó massif.