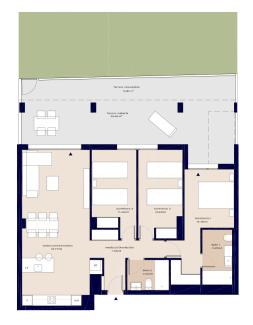

## **Property Information**

Type: Apartment

Number of bathrooms: 2 Number of bedrooms: 2 **Area:** 80.21 m<sup>2</sup>

City: Denia