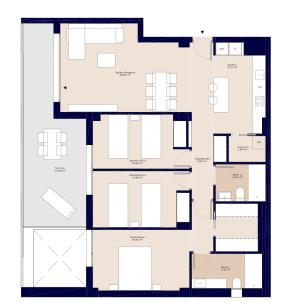

## **Property Information**

Type: Apartment

Number of bathrooms: 2 Number of bedrooms: 2 **Area:** 80.21 m<sup>2</sup>

City: Denia