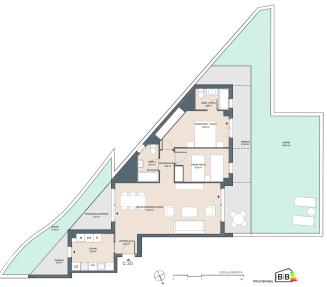

## **Property Information**

Type: Apartment

Number of bathrooms: 2 Number of bedrooms: 2 **Area:** 81.60 m<sup>2</sup>

City: Denia

## **Property Description**

This is a unique development, located in the heart of Denia, with breathtaking views of the

majestic Montgó Mountain. The project comprises 240 elegant flats with a variety of layouts, offering 1, 2, 3 or 4 bedrooms, as well as a garage and a spacious storage room for maximum convenience for residents.