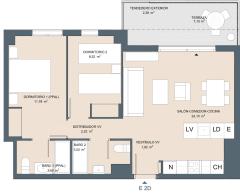

## **Property Information**

Type: Apartment

Number of bathrooms: 2 Number of bedrooms: 2 **Area:** 81.60 m<sup>2</sup>

City: Denia

## **Property Description**

This is a unique development, located in the heart of Denia, with breathtaking views of the

majestic Montgó Mountain. The project comprises 240 elegant flats with a variety of layouts, offering 1, 2, 3 or 4 bedrooms, as well as a garage and a spacious storage room for maximum convenience for residents.