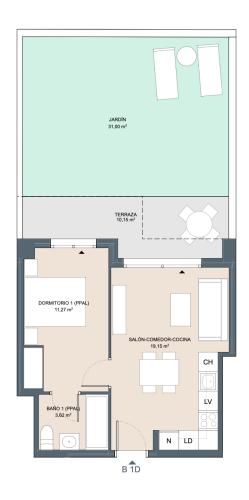

## **Property Information**

Type: Apartment

Number of bathrooms: 2 Number of bedrooms: 2 **Area:** 81.60 m<sup>2</sup>

City: Denia

## **Property Description**

This is a unique development, located in the heart of Denia, with breathtaking views of the

majestic Montgó Mountain. The project comprises 240 elegant flats with a variety of layouts, offering 1, 2, 3 or 4 bedrooms, as well as a garage and a spacious storage room for maximum convenience for residents.