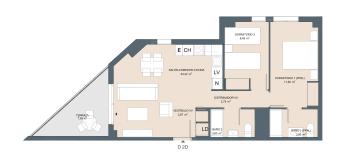

## **Property Information**

Type: Apartment

Number of bathrooms: 2 Number of bedrooms: 2 **Area:** 81.60 m<sup>2</sup>

City: Denia

## **Property Description**

This is a unique development, located in the heart of Denia, with breathtaking views of the

majestic Montgó Mountain. The project comprises 240 elegant flats with a variety of layouts, offering 1, 2, 3 or 4 bedrooms, as well as a garage and a spacious storage room for maximum convenience for residents.