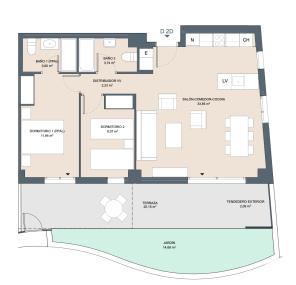

## **Property Information**

Type: Apartment

Number of bathrooms: 2 Number of bedrooms: 2 **Area:** 81.60 m<sup>2</sup>

City: Denia

## **Property Description**

This is a unique development, located in the heart of Denia, with breathtaking views of the

majestic Montgó Mountain. The project comprises 240 elegant flats with a variety of layouts, offering 1, 2, 3 or 4 bedrooms, as well as a garage and a spacious storage room for maximum convenience for residents.