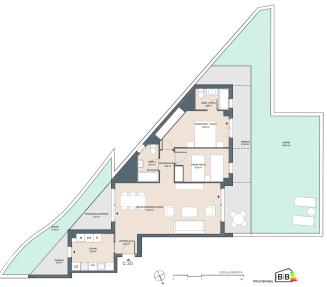

## **Property Information**

Type: Apartment

Number of bathrooms: 2 Number of bedrooms: 3 **Area:** 100.14 m<sup>2</sup>

City: Denia

## **Property Description**

This is a unique development, located in the heart of Denia, with breathtaking views of the

majestic Montgó Mountain. The project comprises 240 elegant flats with a variety of layouts, offering 1, 2, 3 or 4 bedrooms, as well as a garage and a spacious storage room for maximum convenience for residents.