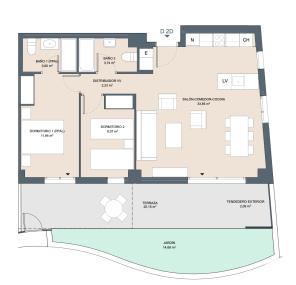

## **Property Information**

Type: Apartment

Number of bathrooms: 2 Number of bedrooms: 3 **Area:** 100.14 m<sup>2</sup>

City: Denia

## **Property Description**

This is a unique development, located in the heart of Denia, with breathtaking views of the

majestic Montgó Mountain. The project comprises 240 elegant flats with a variety of layouts, offering 1, 2, 3 or 4 bedrooms, as well as a garage and a spacious storage room for maximum convenience for residents.