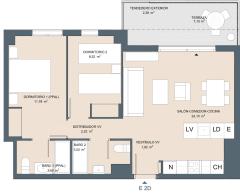

## **Property Information**

Type: Apartment

Number of bathrooms: 2 Number of bedrooms: 3 **Area:** 100.14 m<sup>2</sup>

City: Denia