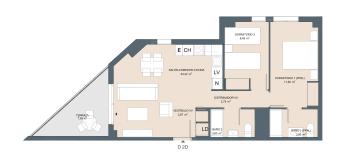

## **Property Information**

Type: Apartment

Number of bathrooms: 2 Number of bedrooms: 3 **Area:** 100.14 m<sup>2</sup>

City: Denia

## **Property Description**

This is a unique development, located in the heart of Denia, with breathtaking views of the

majestic Montgó Mountain. The project comprises 240 elegant flats with a variety of layouts, offering 1, 2, 3 or 4 bedrooms, as well as a garage and a spacious storage room for maximum convenience for residents.