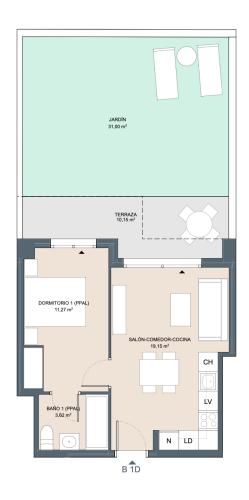

## **Property Information**

Type: Apartment

Number of bathrooms: 2 Number of bedrooms: 3 **Area:** 100.14 m<sup>2</sup>

City: Denia

## **Property Description**

This is a unique development, located in the heart of Denia, with breathtaking views of the

majestic Montgó Mountain. The project comprises 240 elegant flats with a variety of layouts, offering 1, 2, 3 or 4 bedrooms, as well as a garage and a spacious storage room for maximum convenience for residents.