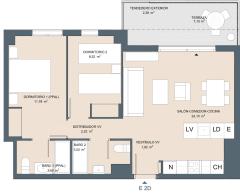

## **Property Information**

Type: Apartment

Number of bathrooms: 2 Number of bedrooms: 4 **Area:** 118.36 m<sup>2</sup>

City: Denia