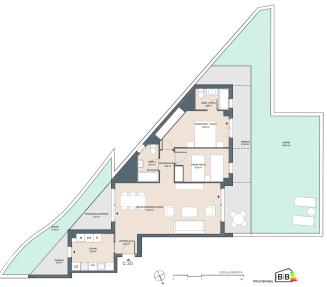

## **Property Information**

Type: Apartment

Number of bathrooms: 2 Number of bedrooms: 4 **Area:** 118.36 m<sup>2</sup>

City: Denia

## **Property Description**

This is a unique development, located in the heart of Denia, with breathtaking views of the

majestic Montgó Mountain. The project comprises 240 elegant flats with a variety of layouts, offering 1, 2, 3 or 4 bedrooms, as well as a garage and a spacious storage room for maximum convenience for residents.