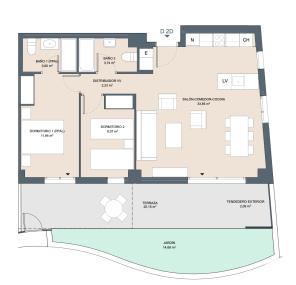

## **Property Information**

Type: Apartment

Number of bathrooms: 2 Number of bedrooms: 4 **Area:** 118.36 m<sup>2</sup>

City: Denia

## **Property Description**

This is a unique development, located in the heart of Denia, with breathtaking views of the

majestic Montgó Mountain. The project comprises 240 elegant flats with a variety of layouts, offering 1, 2, 3 or 4 bedrooms, as well as a garage and a spacious storage room for maximum convenience for residents.