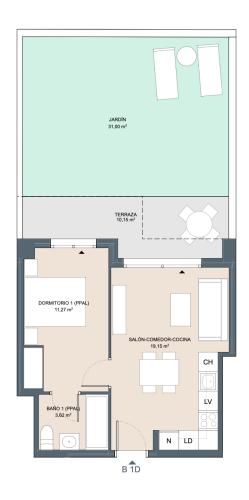

## **Property Information**

Type: Apartment

Number of bathrooms: 2 Number of bedrooms: 4 **Area:** 118.36 m<sup>2</sup>

City: Denia

## **Property Description**

This is a unique development, located in the heart of Denia, with breathtaking views of the

majestic Montgó Mountain. The project comprises 240 elegant flats with a variety of layouts, offering 1, 2, 3 or 4 bedrooms, as well as a garage and a spacious storage room for maximum convenience for residents.