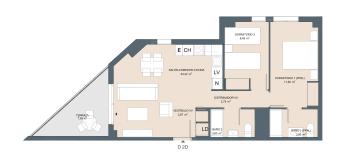

## **Property Information**

Type: Apartment

Number of bathrooms: 2 Number of bedrooms: 4 **Area:** 118.36 m<sup>2</sup>

City: Denia

## **Property Description**

This is a unique development, located in the heart of Denia, with breathtaking views of the

majestic Montgó Mountain. The project comprises 240 elegant flats with a variety of layouts, offering 1, 2, 3 or 4 bedrooms, as well as a garage and a spacious storage room for maximum convenience for residents.