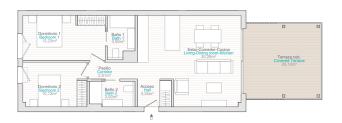

# From 504000 €

\*Price does not include VAT

Completion date:

**Property Information** 

**Type:** Apartment

Number of bathrooms: 3
Number of bedrooms: 3

**Area:** 90.32 m<sup>2</sup>

City: Denia

But undoubtedly the main feature of the flats will be their large terraces. Thanks to their regular proportions, they are ideal spaces for outdoor living. The integration of the living room with these spacious terraces will unify your home as a living space where the inside meets the outside.

Planta baja | Ground Floor

Planta 1 | Floor 1

| Block | Staircase | Floor | Door  | Apartment      | Bodrooms | Bathrooms | Not sq.<br>Apartments | Covered<br>terraced | Open<br>terrace | Solarium | Garden | Total<br>Terrace | Build sqm.     | TOTAL PRICE<br>(VAT not<br>inc.) | VAT    | TOTAL PRI<br>(VAT inc. |
|-------|-----------|-------|-------|----------------|----------|-----------|-----------------------|---------------------|-----------------|----------|--------|------------------|----------------|----------------------------------|--------|------------------------|
| 1     |           | 0     | ADO-A | A00-A          | 2        | 2+1       | 74,41                 | 0                   | 17,85           | 0        | 58,18  | 76,03            | 93,19          | RESERVED                         |        |                        |
| 1     |           | 0     | ADO-B | ADO-B          | 3        | 3         | 90,32                 | 1,32                | 57,09           | 0        | 91,94  | 150,35           | 112,22         | 504.000                          | 50.400 | 554.400                |
| 1     | 1         | 1     | 8     | 81-18          | 3        | 2         | 81,78                 | 20,12               | 0               | 0        | 0      | 20,12            | 98,53          | RESERVED                         |        |                        |
| 1     | 1         | 1     | C     | B1-1C          | 2        | 2         | 67,14                 | 20,12               | 0               | 0        | 0      | 20,12            | 79,5           | RESERVED                         |        |                        |
| 1     | 2         | 1     | D     | 81-1D          | 2        | 2         | 67,71                 | 20,12               | 0               | 0        | 0      | 20,12            | 79,82          | RESERVED                         |        |                        |
| 1     | 2         | 1     | £     | 81-16          | 1        | 1         | 43,94                 | 12,12               | 0               | 0        | 0      | 12,12            | 52,97          | RESERVED                         |        | 1                      |
| 1     | 2         | 1     | F     | 81-1F          | 1        | 1         | 44,03                 | 12,12               | 0               | 0        | 0      | 12,12            | 52,67          | RESERVED                         |        |                        |
| 1     | 1         | 2     | A     | 81-2A          | 2        | 2         | 65,67                 | 20,12               | 0               | 0        | 0      | 20,12            | 78,55          | RESERVED                         |        |                        |
| 1     | 1         | 2     |       | B1-2B          | 3        | 2         | 81,78                 | 20,12               | 0               | 0        |        | 20,12            | 97,87          | 354.000                          | 35.400 | 189.40                 |
| 1     | 1         | 2     | c     | B1-2C          | 2        | 2         | 67,14                 | 20,12               | 0               | 0        | 0      | 20,12            | 79,49          | RESERVED                         |        | 1                      |
| 2     | 2         | 2     | 0     | 81-2D          | 2        | 2         | 67,71                 | 20,12               | 0               | 0        | 0      | 20,12            | 79,82          | RESERVED                         |        |                        |
| 2     | 2         | 2     |       | B1-2E          | 1        | 1         | 43,94                 | 12,12               | 0               | 0        |        | 12,12            | 52,97          | RESERVED                         |        |                        |
| 1     | 2         | 2     | - 1   | 81-29          | 1        | 1         | 44,03                 | 12,12               | 0               | 0        | 0      | 12,12            | 52,67          | RESERVED                         |        |                        |
| 1     | 1 1       | 3     | A .   | 81-3A          | 2 3      | 2 2       | 65,67                 | 20,12               | 1,73            | 0        | 0      | 21,85            | 78,55          | 388.000                          | 38.800 | 426.80                 |
| 1     | 1         | 3     | 6     | 81-38<br>81-3C | 3        | 2         | 81,78<br>67,14        | 20,12               | 20.12           | 0        |        | 20,12            | 97,87          | 455.000<br>RESERVED              | 45.500 | 500.50                 |
| 1     | 1 1       | 3     |       |                |          |           |                       |                     |                 |          |        |                  |                |                                  |        | 1                      |
| 1     | 2         | 3 4   | t     | B1-3E          | 1        | 2         | 43,94                 | 0                   | 22,12           | 36.98    | 0      | 12,12            | 52,97          | RESERVED                         |        |                        |
| -     |           | 4     | Α     | 81-4A<br>81-48 | 2        | 2 2       | 65,67                 | 0                   | 16,93           | 26.94    | 0      | 53,91<br>53,87   | 78,55<br>97,87 | 493,000                          | 49,300 | 542.30                 |
| 1     | 1         | 1     |       | 81-46<br>81-4C | 2 2      | 2         | 81,78<br>67.16        | 0                   | 45.56           | 0        |        | 46,66            | 81.55          | 393.000                          | 18.800 | 476.80                 |
| 2     | 1 1       | 0     | ADO-C | ADO-C          | 2        | 2+1       | 74.41                 | 0                   | 17.86           | 0        | 41.22  | 61.08            | 93.19          | 390.000                          | 19.000 | 429.00                 |
| 2     |           | 0     | ADD-0 | 400-C          | 1 4      | 3         | 90.32                 | 1.88                | 57.07           | 0        | 72.51  | 190.91           | 112,22         | 434,000                          | 43,400 | 429.00                 |
| 2     |           |       | ASO-U | R2-1R          | 3        | 2         | 81.78                 | 20.12               | 57,07           | 0        | 72,51  | 20.12            | 98.53          | RESERVED                         | 43.400 | 4///49                 |
| 2     | 1 ;       | 1     | l ĉ   | 82-10<br>82-10 | 2        | 2         | 67,14                 | 20,12               |                 | l ő      | ·      | 20,12            | 79.5           | RESERVED                         |        | 1                      |
| 2     | 1 2       | 1     | 6     | 82-10          | 2        | 2         | 67,71                 | 20,12               | 0               | 0        | 0      | 20,12            | 79,82          | RESERVED                         |        |                        |
| 2     | 1 2       |       | 1 0   | B2-16          | 2        | 2         | 67.27                 | 20,12               | 0               | 0        | · ·    | 20,12            | 81.91          | RESERVED                         |        |                        |
|       | 3         | 2     | 1 .   | 82-2A          | 2        | 2         | 65.67                 | 20,12               | 0               | 0        | 0      | 20,12            | 78,55          | RESERVED                         |        |                        |
| 2     | 1         | 2     |       | 82-28          | - 1      | 2         | \$1.78                | 20.12               | 0               | 0        |        | 20.12            | 97.87          | 354.000                          | 35,400 | 389.40                 |
| 2     |           | 2     | C     | 82-2C          | 2        | 2         | 67,14                 | 20,12               | 0               | 0        | 0      | 20,12            | 79,49          | RESERVED                         | 23.400 | 209.42                 |
| 2     | 1 1       | 2     | 0     | 82-2D          | 2        | 2         | 67.71                 | 20.12               | 0               | 0        |        | 20.12            | 79.82          | RESERVED                         |        |                        |
| 2     | 4         | 2     | ı ı   | B2-2E          | 2        | 2         | 67.27                 | 0                   | 26,93           | 33.07    | ·      | 50               | 81.91          | RESERVED                         |        |                        |
| 2     | 3         | 3     | A     | 82-3A          | 2        | 2         | 65,67                 | 20.12               | 1,73            | 0        | 0      | 21,85            | 78.55          | 382,000                          | 38.200 | 420.20                 |
| 2     | 3         | 3     | 1 6   | 82-38          | 3        | 2         | 81.78                 | 20.12               | 0               | l ő      | i i    | 20.12            | 97.86          | 436,000                          | 43,600 | 479.60                 |
| 2     | 3         | 3     | c c   | 82-3C          | 2        | - 2       | 67.14                 | 0                   | 20.12           | 0        |        | 20.12            | 79.5           | 381.000                          | 38 100 | 419.10                 |
| 2     | 4         | 3     | 0     | 92-3D          | 2        | 2         | 67.71                 | 0                   | 36.93           | 26.59    | 0      | 43.52            | 79.92          | RESERVED                         |        | 100.00                 |
| 2     | - 1       | - 4   | Α.    | 82-4A          | 2        | 2         | 65.67                 |                     | 25.93           | 36.98    |        | 53.91            | 78.55          | 456,000                          | 45,600 | 501.60                 |
| 3     | 5         | 0     | ADO-E | ADO-E          | 3        | 3         | 89.67                 | 1.32                | 54.96           | 0        | 77.42  | 133.7            | 115.02         | RESERVED                         |        |                        |
| 3     | 5         | 1     |       | 03-10          | 3        | 2         | 81.78                 | 20.12               | 0               | 0        | 0      | 20.12            | 97.87          | RESERVED                         |        |                        |
| 3     | 5         | 1     | c     | B3-1C          | 2        | 2         | 67.14                 | 20.12               | 0               | 0        |        | 20.12            | 81,54          | RESERVED                         |        |                        |
| 3     | 5         | 2     | À     | B3-2A          | 2        | 2         | 65.67                 | 20.12               | 0               | 0        |        | 20.12            | 78.55          | RESERVED                         |        |                        |
| 3     | 5         | 2     | 8     | 83-28          | 3        | 2         | 81,78                 | 20,12               | 0               | 0        | 0      | 20,12            | 97,87          | RESERVED                         |        |                        |
| 3     | 5         | 2     | c     | 83-2C          | 2        | 2         | 67,14                 | 20,12               | 0               | 0        | 0      | 20,12            | 81,54          | 290.000                          | 29.000 | 319.00                 |
| 3     | 5         | 3     | A     | 83-3A          | 2        | 2         | 65.67                 | 20.12               | 1.73            | 0        | 0      | 21.85            | 78.55          | RESERVED                         |        |                        |
| 3     | 5         | 3     | 8     | 83-38          | 3        | 2         | 81,78                 | 20,12               | 0               | 0        | 0      | 20,12            | 97,87          | 385.000                          | 38.500 | 423.50                 |
| 3     | 5         | 3     | C     | 83-3C          | 2        | 2         | 67,14                 | 0                   | 16,93           | 33,07    | 0      | 50               | 81,54          | RESERVED                         |        |                        |
| 3     | 5         | 4     |       | 83-4A          | 2        | 2         | 65,67                 | 0                   | 16,93           | 36,98    | 0      | 53,91            | 78,55          | RESERVED                         |        |                        |
| 3     | 5         | - 4   |       | 83-46          | 3        | 2         | 81.58                 | 0                   | 35.93           | 36.94    |        | 53.87            | 98.92          | 475.000                          | 47.500 | 522.50                 |