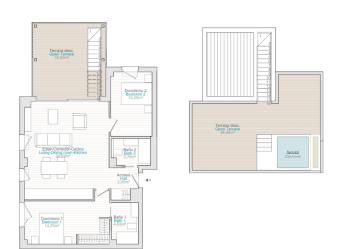

# From 504000 €

\*Price does not include VAT

Completion date:

**Property Information** 

**Type:** Apartment

Number of bathrooms: 3
Number of bedrooms: 3

**Area:** 90.32 m<sup>2</sup>

City: Denia

But undoubtedly the main feature of the flats will be their large terraces. Thanks to their regular proportions, they are ideal spaces for outdoor living. The integration of the living room with these spacious terraces will unify your home as a living space where the inside meets the outside.

Planta baja | Ground Floor

Planta 1 | Floor 1

| Block | Staircase | Floor | Door  | Apartment      | Bodrooms | Bathrooms | Not sq.<br>Apartments | Covered<br>terraced | Open<br>terrace | Solarium | Garden | Total<br>Terrace | Build sqm.     | TOTAL PRICE<br>(VAT not<br>inc.) | VAT    | TOTAL PRI<br>(VAT inc. |
|-------|-----------|-------|-------|----------------|----------|-----------|-----------------------|---------------------|-----------------|----------|--------|------------------|----------------|----------------------------------|--------|------------------------|
| 1     |           | 0     | ADO-A | A00-A          | 2        | 2+1       | 74,41                 | 0                   | 17,85           | 0        | 58,18  | 76,03            | 93,19          | RESERVED                         |        |                        |
| 1     |           | 0     | ADO-B | ADO-B          | 3        | 3         | 90,32                 | 1,32                | 57,09           | 0        | 91,94  | 150,35           | 112,22         | 504.000                          | 50.400 | 554.400                |
| 1     | 1         | 1     | 8     | 81-18          | 3        | 2         | 81,78                 | 20,12               | 0               | 0        | 0      | 20,12            | 98,53          | RESERVED                         |        |                        |
| 1     | 1         | 1     | C     | B1-1C          | 2        | 2         | 67,14                 | 20,12               | 0               | 0        | 0      | 20,12            | 79,5           | RESERVED                         |        |                        |
| 1     | 2         | 1     | D     | 81-1D          | 2        | 2         | 67,71                 | 20,12               | 0               | 0        | 0      | 20,12            | 79,82          | RESERVED                         |        |                        |
| 1     | 2         | 1     | £     | 81-16          | 1        | 1         | 43,94                 | 12,12               | 0               | 0        | 0      | 12,12            | 52,97          | RESERVED                         |        | 1                      |
| 1     | 2         | 1     | F     | 81-1F          | 1        | 1         | 44,03                 | 12,12               | 0               | 0        | 0      | 12,12            | 52,67          | RESERVED                         |        |                        |
| 1     | 1         | 2     | A     | 81-2A          | 2        | 2         | 65,67                 | 20,12               | 0               | 0        | 0      | 20,12            | 78,55          | RESERVED                         |        |                        |
| 1     | 1         | 2     |       | B1-2B          | 3        | 2         | 81,78                 | 20,12               | 0               | 0        |        | 20,12            | 97,87          | 354.000                          | 35.400 | 189.40                 |
| 1     | 1         | 2     | c     | B1-2C          | 2        | 2         | 67,14                 | 20,12               | 0               | 0        | 0      | 20,12            | 79,49          | RESERVED                         |        | 1                      |
| 2     | 2         | 2     | 0     | 81-2D          | 2        | 2         | 67,71                 | 20,12               | 0               | 0        | 0      | 20,12            | 79,82          | RESERVED                         |        |                        |
| 2     | 2         | 2     |       | B1-2E          | 1        | 1         | 43,94                 | 12,12               | 0               | 0        |        | 12,12            | 52,97          | RESERVED                         |        |                        |
| 1     | 2         | 2     | - 1   | 81-29          | 1        | 1         | 44,03                 | 12,12               | 0               | 0        | 0      | 12,12            | 52,67          | RESERVED                         |        |                        |
| 1     | 1 1       | 3     | A .   | 81-3A          | 2 3      | 2 2       | 65,67                 | 20,12               | 1,73            | 0        | 0      | 21,85            | 78,55          | 388.000                          | 38.800 | 426.80                 |
| 1     | 1         | 3     | 6     | 81-38<br>81-3C | 3        | 2         | 81,78<br>67,14        | 20,12               | 20.12           | 0        |        | 20,12            | 97,87          | 455.000<br>RESERVED              | 45.500 | 500.50                 |
| 1     | 1 1       | 3     |       |                |          |           |                       |                     |                 |          |        |                  |                |                                  |        | 1                      |
| 1     | 2         | 3 4   | t     | B1-3E          | 1        | 2         | 43,94                 | 0                   | 22,12           | 36.98    | 0      | 12,12            | 52,97          | RESERVED                         |        |                        |
| -     |           | 4     | Α     | 81-4A<br>81-48 | 2        | 2 2       | 65,67                 | 0                   | 16,93           | 26.94    | 0      | 53,91<br>53,87   | 78,55<br>97,87 | 493,000                          | 49,300 | 542.30                 |
| 1     | 1         | 1     |       | 81-46<br>81-4C | 2 2      | 2         | 81,78<br>67.16        | 0                   | 45.56           | 0        |        | 46,66            | 81.55          | 393.000                          | 18.800 | 476.80                 |
| 2     | 1 1       | 0     | ADO-C | ADO-C          | 2        | 2+1       | 74.41                 | 0                   | 17.86           | 0        | 41.22  | 61.08            | 93.19          | 390.000                          | 19.000 | 429.00                 |
| 2     |           | 0     | ADD-0 | 400-C          | 1 4      | 3         | 90.32                 | 1.88                | 57.07           | 0        | 72.51  | 190.91           | 112,22         | 434,000                          | 43,400 | 429.00                 |
| 2     |           |       | ASO-U | R2-1R          | 3        | 2         | 81.78                 | 20.12               | 57,07           | 0        | 72,51  | 20.12            | 98.53          | RESERVED                         | 43.400 | 4///49                 |
| 2     | 1 ;       | 1     | l ĉ   | 82-10<br>82-10 | 2        | 2         | 67,14                 | 20,12               |                 | l ő      | ·      | 20,12            | 79.5           | RESERVED                         |        | 1                      |
| 2     | 1 2       | 1     | 6     | 82-10          | 2        | 2         | 67,71                 | 20,12               | 0               | 0        | 0      | 20,12            | 79,82          | RESERVED                         |        |                        |
| 2     | 1 2       |       | 1 0   | B2-16          | 2        | 2         | 67.27                 | 20,12               | 0               | 0        | · ·    | 20,12            | 81.91          | RESERVED                         |        |                        |
|       | 3         | 2     | 1 .   | 82-2A          | 2        | 2         | 65.67                 | 20,12               | 0               | 0        | 0      | 20,12            | 78,55          | RESERVED                         |        |                        |
| 2     | 1         | 2     |       | 82-28          | - 1      | 2         | \$1.78                | 20.12               | 0               | 0        |        | 20.12            | 97.87          | 354.000                          | 35,400 | 389.40                 |
| 2     |           | 2     | C     | 82-2C          | 2        | 2         | 67,14                 | 20,12               | 0               | 0        | 0      | 20,12            | 79,49          | RESERVED                         | 23.400 | 209.42                 |
| 2     | 1 1       | 2     | 0     | 82-2D          | 2        | 2         | 67.71                 | 20.12               | 0               | 0        |        | 20.12            | 79.82          | RESERVED                         |        |                        |
| 2     | 4         | 2     | ı ı   | B2-2E          | 2        | 2         | 67.27                 | 0                   | 26,93           | 33.07    | ·      | 50               | 81.91          | RESERVED                         |        |                        |
| 2     | 3         | 3     | A     | 82-3A          | 2        | 2         | 65,67                 | 20.12               | 1,73            | 0        | 0      | 21,85            | 78.55          | 382,000                          | 38.200 | 420.20                 |
| 2     | 3         | 3     | 1 6   | 82-38          | 3        | 2         | 81.78                 | 20.12               | 0               | l ő      | i i    | 20.12            | 97.86          | 436,000                          | 43,600 | 479.60                 |
| 2     | 3         | 3     | c c   | 82-3C          | 2        | - 2       | 67.14                 | 0                   | 20.12           | 0        |        | 20.12            | 79.5           | 381.000                          | 38 100 | 419.10                 |
| 2     | 4         | 3     | 0     | 92-3D          | 2        | 2         | 67.71                 | 0                   | 36.93           | 26.59    | 0      | 43.52            | 79.92          | RESERVED                         |        | 100.00                 |
| 2     | - 1       | - 4   | Α.    | 82-4A          | 2        | 2         | 65.67                 |                     | 25.93           | 36.98    |        | 53.91            | 78.55          | 456,000                          | 45,600 | 501.60                 |
| 3     | 5         | 0     | ADO-E | ADO-E          | 3        | 3         | 89.67                 | 1.32                | 54.96           | 0        | 77.42  | 133.7            | 115.02         | RESERVED                         |        |                        |
| 3     | 5         | 1     |       | 03-10          | 3        | 2         | 81.78                 | 20.12               | 0               | 0        | 0      | 20.12            | 97.87          | RESERVED                         |        |                        |
| 3     | 5         | 1     | c     | B3-1C          | 2        | 2         | 67.14                 | 20.12               | 0               | 0        |        | 20.12            | 81,54          | RESERVED                         |        |                        |
| 3     | 5         | 2     | À     | B3-2A          | 2        | 2         | 65.67                 | 20.12               | 0               | 0        |        | 20.12            | 78.55          | RESERVED                         |        |                        |
| 3     | 5         | 2     | 8     | 83-28          | 3        | 2         | 81,78                 | 20,12               | 0               | 0        | 0      | 20,12            | 97,87          | RESERVED                         |        |                        |
| 3     | 5         | 2     | c     | 83-2C          | 2        | 2         | 67,14                 | 20,12               | 0               | 0        | 0      | 20,12            | 81,54          | 290.000                          | 29.000 | 319.00                 |
| 3     | 5         | 3     | A     | 83-3A          | 2        | 2         | 65.67                 | 20.12               | 1.73            | 0        | 0      | 21.85            | 78.55          | RESERVED                         |        |                        |
| 3     | 5         | 3     | 8     | 83-38          | 3        | 2         | 81,78                 | 20,12               | 0               | 0        | 0      | 20,12            | 97,87          | 385.000                          | 38.500 | 423.50                 |
| 3     | 5         | 3     | C     | 83-3C          | 2        | 2         | 67,14                 | 0                   | 16,93           | 33,07    | 0      | 50               | 81,54          | RESERVED                         |        |                        |
| 3     | 5         | 4     |       | 83-4A          | 2        | 2         | 65,67                 | 0                   | 16,93           | 36,98    | 0      | 53,91            | 78,55          | RESERVED                         |        |                        |
| 3     | 5         | - 4   |       | 83-46          | 3        | 2         | 81.58                 | 0                   | 35.93           | 36.94    |        | 53.87            | 98.92          | 475.000                          | 47.500 | 522.50                 |