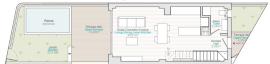

Planta baja | Ground Floor

Planta 1 | Floor 1

| Block | Staircase | Floor | Door  | Apartment      | Bodrooms | Bathrooms | Not sq.<br>Apartments | Covered<br>terraced | Open<br>terrace | Solarium | Garden | Total<br>Terrace | Build sqm.     | TOTAL PRICE<br>(VAT not<br>inc.) | VAT    | TOTAL PRI<br>(VAT inc. |
|-------|-----------|-------|-------|----------------|----------|-----------|-----------------------|---------------------|-----------------|----------|--------|------------------|----------------|----------------------------------|--------|------------------------|
| 1     |           | 0     | ADO-A | A00-A          | 2        | 2+1       | 74,41                 | 0                   | 17,85           | 0        | 58,18  | 76,03            | 93,19          | RESERVED                         |        |                        |
| 1     |           | 0     | ADO-B | ADO-B          | 3        | 3         | 90,32                 | 1,32                | 57,09           | 0        | 91,94  | 150,35           | 112,22         | 504.000                          | 50.400 | 554.400                |
| 1     | 1         | 1     | 8     | 81-18          | 3        | 2         | 81,78                 | 20,12               | 0               | 0        | 0      | 20,12            | 98,53          | RESERVED                         |        |                        |
| 1     | 1         | 1     | C     | B1-1C          | 2        | 2         | 67,14                 | 20,12               | 0               | 0        | 0      | 20,12            | 79,5           | RESERVED                         |        |                        |
| 1     | 2         | 1     | D     | 81-1D          | 2        | 2         | 67,71                 | 20,12               | 0               | 0        | 0      | 20,12            | 79,82          | RESERVED                         |        |                        |
| 1     | 2         | 1     | £     | 81-16          | 1        | 1         | 43,94                 | 12,12               | 0               | 0        | 0      | 12,12            | 52,97          | RESERVED                         |        | 1                      |
| 1     | 2         | 1     | F     | 81-1F          | 1        | 1         | 44,03                 | 12,12               | 0               | 0        | 0      | 12,12            | 52,67          | RESERVED                         |        |                        |
| 1     | 1         | 2     | A     | 81-2A          | 2        | 2         | 65,67                 | 20,12               | 0               | 0        | 0      | 20,12            | 78,55          | RESERVED                         |        |                        |
| 1     | 1         | 2     |       | B1-2B          | 3        | 2         | 81,78                 | 20,12               | 0               | 0        |        | 20,12            | 97,87          | 354.000                          | 35.400 | 189.40                 |
| 1     | 1         | 2     | c     | B1-2C          | 2        | 2         | 67,14                 | 20,12               | 0               | 0        | 0      | 20,12            | 79,49          | RESERVED                         |        | 1                      |
| 2     | 2         | 2     | 0     | 81-2D          | 2        | 2         | 67,71                 | 20,12               | 0               | 0        | 0      | 20,12            | 79,82          | RESERVED                         |        |                        |
| 2     | 2         | 2     |       | B1-2E          | 1        | 1         | 43,94                 | 12,12               | 0               | 0        |        | 12,12            | 52,97          | RESERVED                         |        |                        |
| 1     | 2         | 2     | - 1   | 81-29          | 1        | 1         | 44,03                 | 12,12               | 0               | 0        | 0      | 12,12            | 52,67          | RESERVED                         |        |                        |
| 1     | 1 1       | 3     | A .   | 81-3A          | 2 3      | 2 2       | 65,67                 | 20,12               | 1,73            | 0        | 0      | 21,85            | 78,55          | 388.000                          | 38.800 | 426.80                 |
| 1     | 1         | 3     | 6     | 81-38<br>81-3C | 3        | 2         | 81,78<br>67,14        | 20,12               | 20.12           | 0        |        | 20,12            | 97,87          | 455.000<br>RESERVED              | 45.500 | 500.50                 |
| 1     | 1 1       | 3     |       |                |          |           |                       |                     |                 |          |        |                  |                |                                  |        | 1                      |
| 1     | 2         | 3 4   | t     | B1-3E          | 1        | 2         | 43,94                 | 0                   | 22,12           | 36.98    | 0      | 12,12            | 52,97          | RESERVED                         |        |                        |
| -     |           | 4     | Α     | 81-4A<br>81-48 | 2        | 2 2       | 65,67                 | 0                   | 16,93           | 26.94    | 0      | 53,91<br>53,87   | 78,55<br>97,87 | 493,000                          | 49,300 | 542.30                 |
| 1     | 1         | 1     |       | 81-46<br>81-4C | 2 2      | 2         | 81,78<br>67.16        | 0                   | 45.56           | 0        |        | 46,66            | 81.55          | 393.000                          | 18.800 | 476.80                 |
| 2     | 1 1       | 0     | ADO-C | ADO-C          | 2        | 2+1       | 74.41                 | 0                   | 17.86           | 0        | 41.22  | 61.08            | 93.19          | 390.000                          | 19.000 | 429.00                 |
| 2     |           | 0     | ADD-0 | 400-C          | 1 4      | 3         | 90.32                 | 1.88                | 57.07           | 0        | 72.51  | 190.91           | 112,22         | 434,000                          | 43,400 | 429.00                 |
| 2     |           |       | ASO-U | R2-1R          | 3        | 2         | 81.78                 | 20.12               | 57,07           | 0        | 72,51  | 20.12            | 98.53          | RESERVED                         | 43.400 | 4///49                 |
| 2     | 1 ;       | 1     | l ĉ   | 82-10<br>82-10 | 2        | 2         | 67,14                 | 20,12               |                 | l ő      | ·      | 20,12            | 79.5           | RESERVED                         |        | 1                      |
| 2     | 1 2       | 1     | 6     | 82-10          | 2        | 2         | 67,71                 | 20,12               | 0               | 0        | 0      | 20,12            | 79,82          | RESERVED                         |        |                        |
| 2     | 1 2       |       | 1 0   | B2-16          | 2        | 2         | 67.27                 | 20,12               | 0               | 0        | · ·    | 20,12            | 81.91          | RESERVED                         |        |                        |
|       | 3         | 2     | 1 .   | 82-2A          | 2        | 2         | 65.67                 | 20,12               | 0               | 0        | 0      | 20,12            | 78,55          | RESERVED                         |        |                        |
| 2     | 1         | 2     |       | 82-28          | - 1      | 2         | \$1.78                | 20.12               | 0               | 0        |        | 20.12            | 97.87          | 354.000                          | 35,400 | 389.40                 |
| 2     |           | 2     | C     | 82-2C          | 2        | 2         | 67,14                 | 20,12               | 0               | 0        | 0      | 20,12            | 79,49          | RESERVED                         | 23.400 | 209.42                 |
| 2     | 1 1       | 2     | 0     | 82-2D          | 2        | 2         | 67.71                 | 20.12               | 0               | 0        |        | 20.12            | 79.82          | RESERVED                         |        |                        |
| 2     | 4         | 2     | ı ı   | B2-2E          | 2        | 2         | 67.27                 | 0                   | 26,93           | 33.07    | ·      | 50               | 81.91          | RESERVED                         |        |                        |
| 2     | 3         | 3     | A     | 82-3A          | 2        | 2         | 65,67                 | 20.12               | 1,73            | 0        | 0      | 21,85            | 78.55          | 382,000                          | 38.200 | 420.20                 |
| 2     | 3         | 3     | 1 6   | 82-38          | 3        | 2         | 81.78                 | 20.12               | 0               | l ő      | i i    | 20.12            | 97.86          | 436,000                          | 43,600 | 479.60                 |
| 2     | 3         | 3     | c c   | 82-3C          | 2        | - 2       | 67.14                 | 0                   | 20.12           | 0        |        | 20.12            | 79.5           | 381.000                          | 38 100 | 419.10                 |
| 2     | 4         | 3     | 0     | 92-3D          | 2        | 2         | 67.71                 | 0                   | 36.93           | 26.59    | 0      | 43.52            | 79.92          | RESERVED                         |        | 100.00                 |
| 2     | - 1       | - 4   | Α.    | 82-4A          | 2        | 2         | 65.67                 |                     | 25.93           | 36.98    |        | 53.91            | 78.55          | 456,000                          | 45,600 | 501.60                 |
| 3     | 5         | 0     | ADO-E | ADO-E          | 3        | 3         | 89.67                 | 1.32                | 54.96           | 0        | 77.42  | 133.7            | 115.02         | RESERVED                         |        |                        |
| 3     | 5         | 1     |       | 03-10          | 3        | 2         | 81.78                 | 20.12               | 0               | 0        | 0      | 20.12            | 97.87          | RESERVED                         |        |                        |
| 3     | 5         | 1     | c     | B3-1C          | 2        | 2         | 67.14                 | 20.12               | 0               | 0        |        | 20.12            | 81,54          | RESERVED                         |        |                        |
| 3     | 5         | 2     | À     | B3-2A          | 2        | 2         | 65.67                 | 20.12               | 0               | 0        |        | 20.12            | 78.55          | RESERVED                         |        |                        |
| 3     | 5         | 2     | 8     | 83-28          | 3        | 2         | 81,78                 | 20,12               | 0               | 0        | 0      | 20,12            | 97,87          | RESERVED                         |        |                        |
| 3     | 5         | 2     | c     | 83-2C          | 2        | 2         | 67,14                 | 20,12               | 0               | 0        | 0      | 20,12            | 81,54          | 290.000                          | 29.000 | 319.00                 |
| 3     | 5         | 3     | A     | 83-3A          | 2        | 2         | 65.67                 | 20.12               | 1.73            | 0        | 0      | 21.85            | 78.55          | RESERVED                         |        |                        |
| 3     | 5         | 3     | 8     | 83-38          | 3        | 2         | 81,78                 | 20,12               | 0               | 0        | 0      | 20,12            | 97,87          | 385.000                          | 38.500 | 423.50                 |
| 3     | 5         | 3     | C     | 83-3C          | 2        | 2         | 67,14                 | 0                   | 16,93           | 33,07    | 0      | 50               | 81,54          | RESERVED                         |        |                        |
| 3     | 5         | 4     |       | 83-4A          | 2        | 2         | 65,67                 | 0                   | 16,93           | 36,98    | 0      | 53,91            | 78,55          | RESERVED                         |        |                        |
| 3     | 5         | - 4   |       | 83-46          | 3        | 2         | 81.58                 | 0                   | 35.93           | 36.94    |        | 53.87            | 98.92          | 475.000                          | 47.500 | 522.50                 |