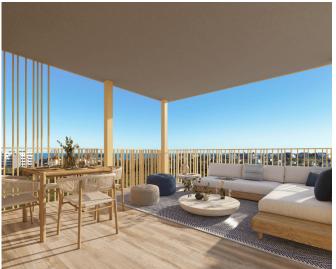

But undoubtedly the main feature of the flats will be their large terraces. Thanks to their regular proportions, they are ideal spaces for outdoor living. The integration of the living room with these spacious terraces will unify your home as a living space where the inside meets the outside.

Flats with furnished kitchen and bathroom, with built-in air conditioning.