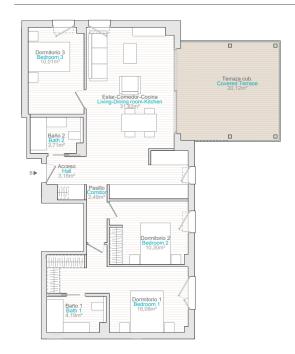

# From 504000 €

\*Price does not include VAT

Completion date:

**Property Information** 

**Type:** Apartment

Number of bathrooms: 3
Number of bedrooms: 3

**Area:** 90.32 m<sup>2</sup>

City: Denia

But undoubtedly the main feature of the flats will be their large terraces. Thanks to their regular proportions, they are ideal spaces for outdoor living. The integration of the living room with these spacious terraces will unify your home as a living space where the inside meets the outside.

Planta baja | Ground Floor

Planta 1 | Floor 1

| Block | Staircase | Floor | Door  | Apartment      | Bodrooms | Bathrooms | Not sq.<br>Apartments | Covered<br>terraced | Open<br>terrace | Solarium | Garden | Total<br>Terrace | Build sqm.     | TOTAL PRICE<br>(VAT not<br>inc.) | VAT    | TOTAL PRI<br>(VAT inc. |
|-------|-----------|-------|-------|----------------|----------|-----------|-----------------------|---------------------|-----------------|----------|--------|------------------|----------------|----------------------------------|--------|------------------------|
| 1     |           | 0     | ADO-A | A00-A          | 2        | 2+1       | 74,41                 | 0                   | 17,85           | 0        | 58,18  | 76,03            | 93,19          | RESERVED                         |        |                        |
| 1     |           | 0     | ADO-B | ADO-B          | 3        | 3         | 90,32                 | 1,32                | 57,09           | 0        | 91,94  | 150,35           | 112,22         | 504.000                          | 50.400 | 554.400                |
| 1     | 1         | 1     | 8     | 81-18          | 3        | 2         | 81,78                 | 20,12               | 0               | 0        | 0      | 20,12            | 98,53          | RESERVED                         |        |                        |
| 1     | 1         | 1     | C     | B1-1C          | 2        | 2         | 67,14                 | 20,12               | 0               | 0        | 0      | 20,12            | 79,5           | RESERVED                         |        |                        |
| 1     | 2         | 1     | D     | 81-1D          | 2        | 2         | 67,71                 | 20,12               | 0               | 0        | 0      | 20,12            | 79,82          | RESERVED                         |        |                        |
| 1     | 2         | 1     | £     | 81-16          | 1        | 1         | 43,94                 | 12,12               | 0               | 0        | 0      | 12,12            | 52,97          | RESERVED                         |        | 1                      |
| 1     | 2         | 1     | F     | 81-1F          | 1        | 1         | 44,03                 | 12,12               | 0               | 0        | 0      | 12,12            | 52,67          | RESERVED                         |        |                        |
| 1     | 1         | 2     | A     | 81-2A          | 2        | 2         | 65,67                 | 20,12               | 0               | 0        | 0      | 20,12            | 78,55          | RESERVED                         |        |                        |
| 1     | 1         | 2     |       | B1-2B          | 3        | 2         | 81,78                 | 20,12               | 0               | 0        |        | 20,12            | 97,87          | 354.000                          | 35.400 | 189.40                 |
| 1     | 1         | 2     | c     | B1-2C          | 2        | 2         | 67,14                 | 20,12               | 0               | 0        | 0      | 20,12            | 79,49          | RESERVED                         |        | 1                      |
| 2     | 2         | 2     | 0     | 81-2D          | 2        | 2         | 67,71                 | 20,12               | 0               | 0        | 0      | 20,12            | 79,82          | RESERVED                         |        |                        |
| 2     | 2         | 2     |       | B1-2E          | 1        | 1         | 43,94                 | 12,12               | 0               | 0        |        | 12,12            | 52,97          | RESERVED                         |        |                        |
| 1     | 2         | 2     | - 1   | 81-29          | 1        | 1         | 44,03                 | 12,12               | 0               | 0        | 0      | 12,12            | 52,67          | RESERVED                         |        |                        |
| 1     | 1 1       | 3     | A .   | 81-3A          | 2 3      | 2 2       | 65,67                 | 20,12               | 1,73            | 0        | 0      | 21,85            | 78,55          | 388.000                          | 38.800 | 426.80                 |
| 1     | 1         | 3     | 6     | 81-38<br>81-3C | 3        | 2         | 81,78<br>67,14        | 20,12               | 20.12           | 0        |        | 20,12            | 97,87          | 455.000<br>RESERVED              | 45.500 | 500.50                 |
| 1     | 1 1       | 3     |       |                |          |           |                       |                     |                 |          |        |                  |                |                                  |        | 1                      |
| 1     | 2         | 3 4   | t     | B1-3E          | 1        | 2         | 43,94                 | 0                   | 22,12           | 36.98    | 0      | 12,12            | 52,97          | RESERVED                         |        |                        |
| -     |           | 4     | Α     | 81-4A<br>81-48 | 2        | 2 2       | 65,67                 | 0                   | 16,93           | 26.94    | 0      | 53,91<br>53,87   | 78,55<br>97,87 | 493,000                          | 49,300 | 542.30                 |
| 1     | 1         | 1     |       | 81-46<br>81-4C | 2 2      | 2         | 81,78<br>67.16        | 0                   | 45.56           | 0        |        | 46,66            | 81.55          | 393.000                          | 18.800 | 476.80                 |
| 2     | 1 1       | 0     | ADO-C | ADO-C          | 2        | 2+1       | 74.41                 | 0                   | 17.86           | 0        | 41.22  | 61.08            | 93.19          | 390.000                          | 19.000 | 429.00                 |
| 2     |           | 0     | ADD-0 | 400-C          | 1 4      | 3         | 90.32                 | 1.88                | 57.07           | 0        | 72.51  | 190.91           | 112,22         | 434,000                          | 43,400 | 429.00                 |
| 2     |           |       | ASO-U | R2-1R          | 3        | 2         | 81.78                 | 20.12               | 57,07           | 0        | 72,51  | 20.12            | 98.53          | RESERVED                         | 43.400 | 4///49                 |
| 2     | 1 ;       | 1     | l ĉ   | 82-10<br>82-10 | 2        | 2         | 67,14                 | 20,12               |                 | l ő      | ·      | 20,12            | 79.5           | RESERVED                         |        | 1                      |
| 2     | 1 2       | 1     | 6     | 82-10          | 2        | 2         | 67,71                 | 20,12               | 0               | 0        | 0      | 20,12            | 79,82          | RESERVED                         |        |                        |
| 2     | 1 2       |       | 1 0   | B2-16          | 2        | 2         | 67.27                 | 20,12               | 0               | 0        | · ·    | 20,12            | 81.91          | RESERVED                         |        |                        |
|       | 3         | 2     | 1 .   | 82-2A          | 2        | 2         | 65.67                 | 20,12               | 0               | 0        | 0      | 20,12            | 78,55          | RESERVED                         |        |                        |
| 2     | 1         | 2     |       | 82-28          | - 1      | 2         | \$1.78                | 20.12               | 0               | 0        |        | 20.12            | 97.87          | 354.000                          | 35,400 | 389.40                 |
| 2     |           | 2     | C     | 82-2C          | 2        | 2         | 67,14                 | 20,12               | 0               | 0        | 0      | 20,12            | 79,49          | RESERVED                         | 23.400 | 209.42                 |
| 2     | 1 1       | 2     | 0     | 82-2D          | 2        | 2         | 67.71                 | 20.12               | 0               | 0        |        | 20.12            | 79.82          | RESERVED                         |        |                        |
| 2     | 4         | 2     | ı ı   | B2-2E          | 2        | 2         | 67.27                 | 0                   | 26,93           | 33.07    | ·      | 50               | 81.91          | RESERVED                         |        |                        |
| 2     | 3         | 3     | A     | 82-3A          | 2        | 2         | 65,67                 | 20.12               | 1,73            | 0        | 0      | 21,85            | 78.55          | 382,000                          | 38.200 | 420.20                 |
| 2     | 3         | 3     | 1 6   | 82-38          | 3        | 2         | 81.78                 | 20.12               | 0               | l ő      | i i    | 20.12            | 97.86          | 436,000                          | 43,600 | 479.60                 |
| 2     | 3         | 3     | c c   | 82-3C          | 2        | - 2       | 67.14                 | 0                   | 20.12           | 0        |        | 20.12            | 79.5           | 381.000                          | 38 100 | 419.10                 |
| 2     | 4         | 3     | 0     | 92-3D          | 2        | 2         | 67.71                 | 0                   | 36.93           | 26.59    | 0      | 43.52            | 79.92          | RESERVED                         |        | 100.00                 |
| 2     | - 1       | - 4   | Α.    | 82-4A          | 2        | 2         | 65.67                 |                     | 25.93           | 36.98    |        | 53.91            | 78.55          | 456,000                          | 45,600 | 501.60                 |
| 3     | 5         | 0     | ADO-E | ADO-E          | 3        | 3         | 89.67                 | 1.32                | 54.96           | 0        | 77.42  | 133.7            | 115.02         | RESERVED                         |        |                        |
| 3     | 5         | 1     |       | 03-10          | 3        | 2         | 81.78                 | 20.12               | 0               | 0        | 0      | 20.12            | 97.87          | RESERVED                         |        |                        |
| 3     | 5         | 1     | c     | B3-1C          | 2        | 2         | 67.14                 | 20.12               | 0               | 0        |        | 20.12            | 81,54          | RESERVED                         |        |                        |
| 3     | 5         | 2     | À     | B3-2A          | 2        | 2         | 65.67                 | 20.12               | 0               | 0        |        | 20.12            | 78.55          | RESERVED                         |        |                        |
| 3     | 5         | 2     | 8     | 83-28          | 3        | 2         | 81,78                 | 20,12               | 0               | 0        | 0      | 20,12            | 97,87          | RESERVED                         |        |                        |
| 3     | 5         | 2     | c     | 83-2C          | 2        | 2         | 67,14                 | 20,12               | 0               | 0        | 0      | 20,12            | 81,54          | 290.000                          | 29.000 | 319.00                 |
| 3     | 5         | 3     | A     | 83-3A          | 2        | 2         | 65.67                 | 20.12               | 1.73            | 0        | 0      | 21.85            | 78.55          | RESERVED                         |        |                        |
| 3     | 5         | 3     | 8     | 83-38          | 3        | 2         | 81,78                 | 20,12               | 0               | 0        | 0      | 20,12            | 97,87          | 385.000                          | 38.500 | 423.50                 |
| 3     | 5         | 3     | C     | 83-3C          | 2        | 2         | 67,14                 | 0                   | 16,93           | 33,07    | 0      | 50               | 81,54          | RESERVED                         |        |                        |
| 3     | 5         | 4     |       | 83-4A          | 2        | 2         | 65,67                 | 0                   | 16,93           | 36,98    | 0      | 53,91            | 78,55          | RESERVED                         |        |                        |
| 3     | 5         | - 4   |       | 83-46          | 3        | 2         | 81.58                 | 0                   | 35.93           | 36.94    |        | 53.87            | 98.92          | 475.000                          | 47.500 | 522.50                 |