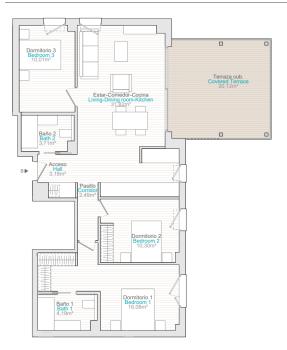

## From 290000 €

Completion date:

\*Price does not include VAT

**Property Information** 

Type: Apartment Number of bathrooms: 2 Number of bedrooms: 2 Area: 67.14 m<sup>2</sup> City: Denia

But undoubtedly the main feature of the flats will be their large terraces. Thanks to their regular proportions, they are ideal spaces for outdoor living. The integration of the living room with these spacious terraces will unify your home as a living space where the inside meets the outside.