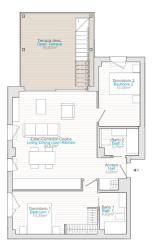

But undoubtedly the main feature of the flats will be their large terraces. Thanks to their regular proportions, they are ideal spaces for outdoor living. The integration of the living room with these spacious terraces will unify your home as a living space where the inside meets the outside.

Flats with furnished kitchen and bathroom, with built-in air conditioning.

Planta baja | Ground Floor

| Picina<br>(Cpronet)                   | Terraza des.<br>Open Terrace<br>13.46m <sup>2</sup> |  |
|---------------------------------------|-----------------------------------------------------|--|
| + + + + + + + + + + + + + + + + + + + | [                                                   |  |