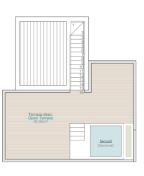

Flats with furnished kitchen and bathroom, with built-in air conditioning.

Planta baja | Ground Floor

| Picina<br>(Cpronet)                   | Terraza des.<br>Open Terrace<br>13.46m <sup>2</sup> |  |
|---------------------------------------|-----------------------------------------------------|--|
| + + + + + + + + + + + + + + + + + + + | [                                                   |  |