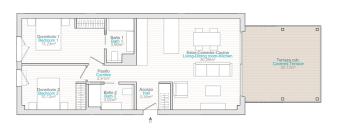

Flats with furnished kitchen and bathroom, with built-in air conditioning.

Planta baja | Ground Floor

| Picina<br>(Cpronet)                   | Terraza des.<br>Open Terrace<br>13.46m <sup>2</sup> |  |
|---------------------------------------|-----------------------------------------------------|--|
| + + + + + + + + + + + + + + + + + + + | [                                                   |  |