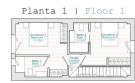

## From 290000 €

Completion date:

\*Price does not include VAT

**Property Information** 

Type: Apartment Number of bathrooms: 2 Number of bedrooms: 2 Area: 67.14 m<sup>2</sup> City: Denia