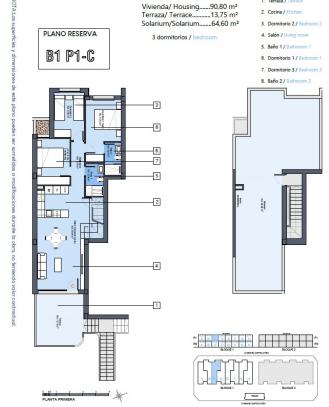

#### **Gallery**

| Block | Floor | Apt. | SQM2 Apt.            | SQM2<br>Terrace       | SQM2 Solarium        | Rooms | Baths | Storage | Parking | Price     | Delivery |
|-------|-------|------|----------------------|-----------------------|----------------------|-------|-------|---------|---------|-----------|----------|
|       |       |      |                      |                       |                      |       |       |         |         |           |          |
| 1     | РВ    | A    | 79,10 m²             | 176,00 m <sup>2</sup> |                      | 3     | 2     |         | YES     | 279.900 € | jun-26   |
|       |       | В    | 76,50 m²             | 60,20 m²              |                      | 3     | 2     | YES     | YES     | 249.900 € | jun-26   |
|       |       | С    | 76,50 m²             | 59,00 m²              |                      | 3     | 2     |         | YES     | 249.900 € | jun-26   |
|       |       | D    | 76,70 m²             | 48,50 m²              |                      | 3     | 2     | YES     | YES     | 249.900 € | jun-26   |
|       |       | E    | 76,50 m²             | 58,20 m²              |                      | 3     | 2     |         | YES     | 249.900 € | jun-26   |
|       |       | F    | 76,70 m²             | 47,50 m <sup>2</sup>  |                      | 3     | 2     | YES     | YES     | 249.900 € | jun-26   |
|       |       | G    | 76,50 m²             | 59,00 m <sup>2</sup>  |                      | 3     | 2     | YES     | YES     | 249.900 € | jun-26   |
|       |       | Н    | 79,10 m <sup>2</sup> | 109,50 m <sup>2</sup> |                      | 3     | 2     |         | YES     | 269.900 € | jun-26   |
|       | P1    | A    | 90,80 m²             | 13,75 m²              | 66,70 m²             | 3     | 2     | YES (1) | YES (1) | 289.900 € | jun-26   |
|       |       | В    | 90,80 m²             | 13,75 m²              | 64,60 m <sup>2</sup> | 3     | 2     | YES (2) | YES (2) | 259.900 € | jun-26   |
|       |       | С    | 90,80 m²             | 13,75 m²              | 64,60 m <sup>2</sup> | 3     | 2     | YES (3) | YES (3) | 259.900 € | jun-26   |
|       |       | D    | 90,80 m <sup>2</sup> | 13,75 m²              | 64,60 m²             | 3     | 2     | YES (4) | YES (4) | 259.900 € | jun-26   |
|       |       | E    | 90,80 m²             | 13,75 m²              | 64,60 m <sup>2</sup> | 3     | 2     | YES (5) | YES (5) | 259.900 € | jun-26   |
|       |       | F    | 90,80 m²             | 13,75 m <sup>2</sup>  | 64,60 m <sup>2</sup> | 3     | 2     | YES (6) | YES (6) | 259.900 € | jun-26   |
|       |       | G    | 90,80 m²             | 13,75 m²              | 64,60 m <sup>2</sup> | 3     | 2     | YES (7) | YES (7) | 259.900 € | jun-26   |
|       |       | Н    | 90,80 m²             | 13,75 m²              | 66,70 m <sup>2</sup> | 3     | 2     | YES (8) | YES (8) | 279.900 € | jun-26   |