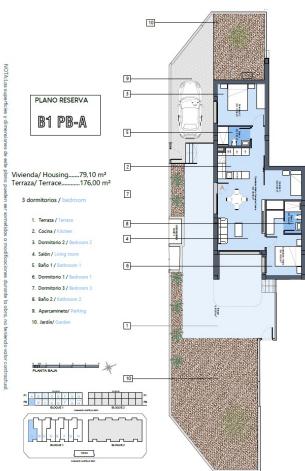

#### **Gallery**

| Block | Floor | Apt. | SQM2 Apt.            | SQM2<br>Terrace       | SQM2 Solarium        | Rooms | Baths | Storage | Parking | Price     | Delivery |
|-------|-------|------|----------------------|-----------------------|----------------------|-------|-------|---------|---------|-----------|----------|
|       |       |      |                      |                       |                      |       |       |         |         |           |          |
| 1     | РВ    | A    | 79,10 m²             | 176,00 m <sup>2</sup> |                      | 3     | 2     |         | YES     | 279.900 € | jun-26   |
|       |       | В    | 76,50 m²             | 60,20 m²              |                      | 3     | 2     | YES     | YES     | 249.900 € | jun-26   |
|       |       | С    | 76,50 m²             | 59,00 m²              |                      | 3     | 2     |         | YES     | 249.900 € | jun-26   |
|       |       | D    | 76,70 m²             | 48,50 m²              |                      | 3     | 2     | YES     | YES     | 249.900 € | jun-26   |
|       |       | E    | 76,50 m²             | 58,20 m²              |                      | 3     | 2     |         | YES     | 249.900 € | jun-26   |
|       |       | F    | 76,70 m²             | 47,50 m <sup>2</sup>  |                      | 3     | 2     | YES     | YES     | 249.900 € | jun-26   |
|       |       | G    | 76,50 m²             | 59,00 m <sup>2</sup>  |                      | 3     | 2     | YES     | YES     | 249.900 € | jun-26   |
|       |       | Н    | 79,10 m <sup>2</sup> | 109,50 m <sup>2</sup> |                      | 3     | 2     |         | YES     | 269.900 € | jun-26   |
|       | P1    | A    | 90,80 m²             | 13,75 m²              | 66,70 m²             | 3     | 2     | YES (1) | YES (1) | 289.900 € | jun-26   |
|       |       | В    | 90,80 m²             | 13,75 m²              | 64,60 m <sup>2</sup> | 3     | 2     | YES (2) | YES (2) | 259.900 € | jun-26   |
|       |       | С    | 90,80 m²             | 13,75 m²              | 64,60 m <sup>2</sup> | 3     | 2     | YES (3) | YES (3) | 259.900 € | jun-26   |
|       |       | D    | 90,80 m <sup>2</sup> | 13,75 m²              | 64,60 m²             | 3     | 2     | YES (4) | YES (4) | 259.900 € | jun-26   |
|       |       | E    | 90,80 m²             | 13,75 m²              | 64,60 m <sup>2</sup> | 3     | 2     | YES (5) | YES (5) | 259.900 € | jun-26   |
|       |       | F    | 90,80 m²             | 13,75 m <sup>2</sup>  | 64,60 m <sup>2</sup> | 3     | 2     | YES (6) | YES (6) | 259.900 € | jun-26   |
|       |       | G    | 90,80 m²             | 13,75 m²              | 64,60 m <sup>2</sup> | 3     | 2     | YES (7) | YES (7) | 259.900 € | jun-26   |
|       |       | Н    | 90,80 m²             | 13,75 m²              | 66,70 m <sup>2</sup> | 3     | 2     | YES (8) | YES (8) | 279.900 € | jun-26   |