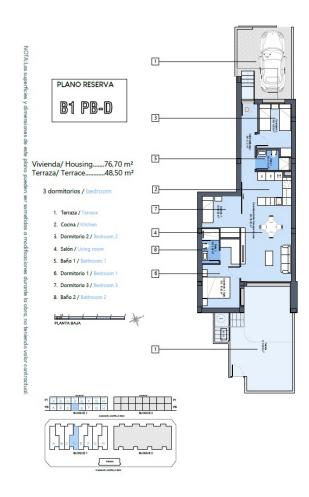

#### **Gallery**

| Block | Floor | Apt. | SQM2 Apt.            | SQM2<br>Terrace       | SQM2 Solarium        | Rooms | Baths | Storage | Parking | Price     | Delivery |
|-------|-------|------|----------------------|-----------------------|----------------------|-------|-------|---------|---------|-----------|----------|
|       |       |      |                      |                       |                      |       |       |         |         |           |          |
| 1     | РВ    | A    | 79,10 m²             | 176,00 m <sup>2</sup> |                      | 3     | 2     |         | YES     | 279.900 € | jun-26   |
|       |       | В    | 76,50 m²             | 60,20 m²              |                      | 3     | 2     | YES     | YES     | 249.900 € | jun-26   |
|       |       | С    | 76,50 m²             | 59,00 m²              |                      | 3     | 2     |         | YES     | 249.900 € | jun-26   |
|       |       | D    | 76,70 m²             | 48,50 m²              |                      | 3     | 2     | YES     | YES     | 249.900 € | jun-26   |
|       |       | E    | 76,50 m²             | 58,20 m²              |                      | 3     | 2     |         | YES     | 249.900 € | jun-26   |
|       |       | F    | 76,70 m²             | 47,50 m <sup>2</sup>  |                      | 3     | 2     | YES     | YES     | 249.900 € | jun-26   |
|       |       | G    | 76,50 m²             | 59,00 m <sup>2</sup>  |                      | 3     | 2     | YES     | YES     | 249.900 € | jun-26   |
|       |       | Н    | 79,10 m <sup>2</sup> | 109,50 m <sup>2</sup> |                      | 3     | 2     |         | YES     | 269.900 € | jun-26   |
|       | P1    | A    | 90,80 m²             | 13,75 m²              | 66,70 m²             | 3     | 2     | YES (1) | YES (1) | 289.900 € | jun-26   |
|       |       | В    | 90,80 m²             | 13,75 m²              | 64,60 m <sup>2</sup> | 3     | 2     | YES (2) | YES (2) | 259.900 € | jun-26   |
|       |       | С    | 90,80 m²             | 13,75 m²              | 64,60 m <sup>2</sup> | 3     | 2     | YES (3) | YES (3) | 259.900 € | jun-26   |
|       |       | D    | 90,80 m <sup>2</sup> | 13,75 m²              | 64,60 m²             | 3     | 2     | YES (4) | YES (4) | 259.900 € | jun-26   |
|       |       | E    | 90,80 m²             | 13,75 m²              | 64,60 m <sup>2</sup> | 3     | 2     | YES (5) | YES (5) | 259.900 € | jun-26   |
|       |       | F    | 90,80 m²             | 13,75 m <sup>2</sup>  | 64,60 m <sup>2</sup> | 3     | 2     | YES (6) | YES (6) | 259.900 € | jun-26   |
|       |       | G    | 90,80 m²             | 13,75 m²              | 64,60 m <sup>2</sup> | 3     | 2     | YES (7) | YES (7) | 259.900 € | jun-26   |
|       |       | Н    | 90,80 m²             | 13,75 m²              | 66,70 m <sup>2</sup> | 3     | 2     | YES (8) | YES (8) | 279.900 € | jun-26   |