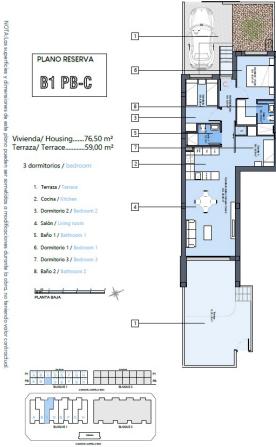

## **Property Information**

Type: Apartment

Number of bathrooms: 2 Number of bedrooms: 3 **Area:** 76.50 m<sup>2</sup>

City: Dolores

#### **Gallery**

| Block | Floor | Apt. | SQM2 Apt.            | SQM2<br>Terrace       | SQM2 Solarium        | Rooms | Baths | Storage | Parking | Price     | Delivery |
|-------|-------|------|----------------------|-----------------------|----------------------|-------|-------|---------|---------|-----------|----------|
|       |       |      |                      |                       |                      |       |       |         |         |           |          |
| 1     | РВ    | A    | 79,10 m²             | 176,00 m <sup>2</sup> |                      | 3     | 2     |         | YES     | 279.900 € | jun-26   |
|       |       | В    | 76,50 m²             | 60,20 m²              |                      | 3     | 2     | YES     | YES     | 249.900 € | jun-26   |
|       |       | С    | 76,50 m²             | 59,00 m²              |                      | 3     | 2     |         | YES     | 249.900 € | jun-26   |
|       |       | D    | 76,70 m²             | 48,50 m²              |                      | 3     | 2     | YES     | YES     | 249.900 € | jun-26   |
|       |       | E    | 76,50 m²             | 58,20 m²              |                      | 3     | 2     |         | YES     | 249.900 € | jun-26   |
|       |       | F    | 76,70 m²             | 47,50 m <sup>2</sup>  |                      | 3     | 2     | YES     | YES     | 249.900 € | jun-26   |
|       |       | G    | 76,50 m²             | 59,00 m <sup>2</sup>  |                      | 3     | 2     | YES     | YES     | 249.900 € | jun-26   |
|       |       | Н    | 79,10 m <sup>2</sup> | 109,50 m <sup>2</sup> |                      | 3     | 2     |         | YES     | 269.900 € | jun-26   |
|       | P1    | A    | 90,80 m²             | 13,75 m²              | 66,70 m²             | 3     | 2     | YES (1) | YES (1) | 289.900 € | jun-26   |
|       |       | В    | 90,80 m²             | 13,75 m²              | 64,60 m <sup>2</sup> | 3     | 2     | YES (2) | YES (2) | 259.900 € | jun-26   |
|       |       | С    | 90,80 m²             | 13,75 m²              | 64,60 m <sup>2</sup> | 3     | 2     | YES (3) | YES (3) | 259.900 € | jun-26   |
|       |       | D    | 90,80 m <sup>2</sup> | 13,75 m²              | 64,60 m²             | 3     | 2     | YES (4) | YES (4) | 259.900 € | jun-26   |
|       |       | E    | 90,80 m²             | 13,75 m²              | 64,60 m <sup>2</sup> | 3     | 2     | YES (5) | YES (5) | 259.900 € | jun-26   |
|       |       | F    | 90,80 m²             | 13,75 m <sup>2</sup>  | 64,60 m <sup>2</sup> | 3     | 2     | YES (6) | YES (6) | 259.900 € | jun-26   |
|       |       | G    | 90,80 m²             | 13,75 m²              | 64,60 m <sup>2</sup> | 3     | 2     | YES (7) | YES (7) | 259.900 € | jun-26   |
|       |       | Н    | 90,80 m²             | 13,75 m²              | 66,70 m <sup>2</sup> | 3     | 2     | YES (8) | YES (8) | 279.900 € | jun-26   |