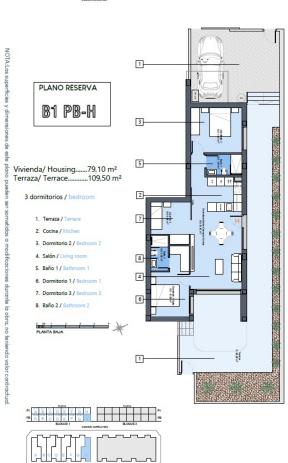

#### **Gallery**

| Block | Floor | Apt. | SQM2 Apt.            | SQM2<br>Terrace       | SQM2 Solarium        | Rooms | Baths | Storage | Parking | Price     | Delivery |
|-------|-------|------|----------------------|-----------------------|----------------------|-------|-------|---------|---------|-----------|----------|
|       |       |      |                      |                       |                      |       |       |         |         |           |          |
| 1     | РВ    | A    | 79,10 m²             | 176,00 m <sup>2</sup> |                      | 3     | 2     |         | YES     | 279.900 € | jun-26   |
|       |       | В    | 76,50 m²             | 60,20 m²              |                      | 3     | 2     | YES     | YES     | 249.900 € | jun-26   |
|       |       | С    | 76,50 m²             | 59,00 m²              |                      | 3     | 2     |         | YES     | 249.900 € | jun-26   |
|       |       | D    | 76,70 m²             | 48,50 m²              |                      | 3     | 2     | YES     | YES     | 249.900 € | jun-26   |
|       |       | E    | 76,50 m²             | 58,20 m²              |                      | 3     | 2     |         | YES     | 249.900 € | jun-26   |
|       |       | F    | 76,70 m²             | 47,50 m <sup>2</sup>  |                      | 3     | 2     | YES     | YES     | 249.900 € | jun-26   |
|       |       | G    | 76,50 m²             | 59,00 m <sup>2</sup>  |                      | 3     | 2     | YES     | YES     | 249.900 € | jun-26   |
|       |       | Н    | 79,10 m <sup>2</sup> | 109,50 m <sup>2</sup> |                      | 3     | 2     |         | YES     | 269.900 € | jun-26   |
|       | P1    | A    | 90,80 m²             | 13,75 m²              | 66,70 m²             | 3     | 2     | YES (1) | YES (1) | 289.900 € | jun-26   |
|       |       | В    | 90,80 m²             | 13,75 m²              | 64,60 m <sup>2</sup> | 3     | 2     | YES (2) | YES (2) | 259.900 € | jun-26   |
|       |       | С    | 90,80 m²             | 13,75 m²              | 64,60 m <sup>2</sup> | 3     | 2     | YES (3) | YES (3) | 259.900 € | jun-26   |
|       |       | D    | 90,80 m <sup>2</sup> | 13,75 m²              | 64,60 m²             | 3     | 2     | YES (4) | YES (4) | 259.900 € | jun-26   |
|       |       | E    | 90,80 m²             | 13,75 m²              | 64,60 m <sup>2</sup> | 3     | 2     | YES (5) | YES (5) | 259.900 € | jun-26   |
|       |       | F    | 90,80 m²             | 13,75 m <sup>2</sup>  | 64,60 m <sup>2</sup> | 3     | 2     | YES (6) | YES (6) | 259.900 € | jun-26   |
|       |       | G    | 90,80 m²             | 13,75 m²              | 64,60 m <sup>2</sup> | 3     | 2     | YES (7) | YES (7) | 259.900 € | jun-26   |
|       |       | Н    | 90,80 m²             | 13,75 m²              | 66,70 m <sup>2</sup> | 3     | 2     | YES (8) | YES (8) | 279.900 € | jun-26   |