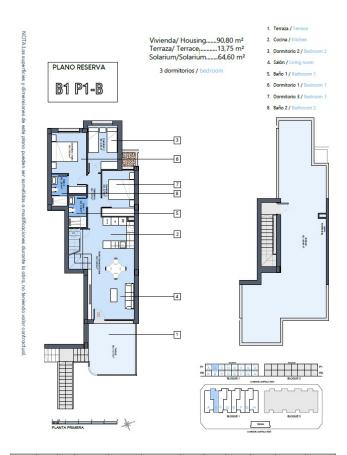

#### **Gallery**

| Block | Floor | Apt. | SQM2 Apt.            | SQM2<br>Terrace       | SQM2 Solarium        | Rooms | Baths | Storage | Parking | Price     | Delivery |
|-------|-------|------|----------------------|-----------------------|----------------------|-------|-------|---------|---------|-----------|----------|
|       |       |      |                      |                       |                      |       |       |         |         |           |          |
| 1     | РВ    | A    | 79,10 m²             | 176,00 m <sup>2</sup> |                      | 3     | 2     |         | YES     | 279.900 € | jun-26   |
|       |       | В    | 76,50 m²             | 60,20 m²              |                      | 3     | 2     | YES     | YES     | 249.900 € | jun-26   |
|       |       | С    | 76,50 m²             | 59,00 m²              |                      | 3     | 2     |         | YES     | 249.900 € | jun-26   |
|       |       | D    | 76,70 m²             | 48,50 m²              |                      | 3     | 2     | YES     | YES     | 249.900 € | jun-26   |
|       |       | E    | 76,50 m²             | 58,20 m²              |                      | 3     | 2     |         | YES     | 249.900 € | jun-26   |
|       |       | F    | 76,70 m²             | 47,50 m <sup>2</sup>  |                      | 3     | 2     | YES     | YES     | 249.900 € | jun-26   |
|       |       | G    | 76,50 m²             | 59,00 m <sup>2</sup>  |                      | 3     | 2     | YES     | YES     | 249.900 € | jun-26   |
|       |       | Н    | 79,10 m <sup>2</sup> | 109,50 m <sup>2</sup> |                      | 3     | 2     |         | YES     | 269.900 € | jun-26   |
|       | P1    | A    | 90,80 m²             | 13,75 m²              | 66,70 m²             | 3     | 2     | YES (1) | YES (1) | 289.900 € | jun-26   |
|       |       | В    | 90,80 m²             | 13,75 m²              | 64,60 m <sup>2</sup> | 3     | 2     | YES (2) | YES (2) | 259.900 € | jun-26   |
|       |       | С    | 90,80 m²             | 13,75 m²              | 64,60 m <sup>2</sup> | 3     | 2     | YES (3) | YES (3) | 259.900 € | jun-26   |
|       |       | D    | 90,80 m <sup>2</sup> | 13,75 m²              | 64,60 m²             | 3     | 2     | YES (4) | YES (4) | 259.900 € | jun-26   |
|       |       | E    | 90,80 m²             | 13,75 m²              | 64,60 m <sup>2</sup> | 3     | 2     | YES (5) | YES (5) | 259.900 € | jun-26   |
|       |       | F    | 90,80 m²             | 13,75 m <sup>2</sup>  | 64,60 m <sup>2</sup> | 3     | 2     | YES (6) | YES (6) | 259.900 € | jun-26   |
|       |       | G    | 90,80 m²             | 13,75 m²              | 64,60 m <sup>2</sup> | 3     | 2     | YES (7) | YES (7) | 259.900 € | jun-26   |
|       |       | Н    | 90,80 m²             | 13,75 m²              | 66,70 m <sup>2</sup> | 3     | 2     | YES (8) | YES (8) | 279.900 € | jun-26   |