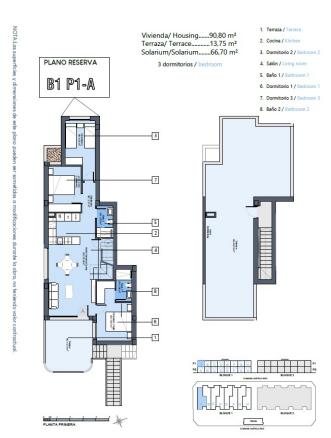

#### **Gallery**

| Block | Floor | Apt. | SQM2 Apt.            | SQM2<br>Terrace       | SQM2 Solarium        | Rooms | Baths | Storage | Parking | Price     | Delivery |
|-------|-------|------|----------------------|-----------------------|----------------------|-------|-------|---------|---------|-----------|----------|
|       |       |      |                      |                       |                      |       |       |         |         |           |          |
| 1     | РВ    | A    | 79,10 m²             | 176,00 m <sup>2</sup> |                      | 3     | 2     |         | YES     | 279.900 € | jun-26   |
|       |       | В    | 76,50 m²             | 60,20 m²              |                      | 3     | 2     | YES     | YES     | 249.900 € | jun-26   |
|       |       | С    | 76,50 m²             | 59,00 m²              |                      | 3     | 2     |         | YES     | 249.900 € | jun-26   |
|       |       | D    | 76,70 m²             | 48,50 m²              |                      | 3     | 2     | YES     | YES     | 249.900 € | jun-26   |
|       |       | E    | 76,50 m²             | 58,20 m²              |                      | 3     | 2     |         | YES     | 249.900 € | jun-26   |
|       |       | F    | 76,70 m²             | 47,50 m <sup>2</sup>  |                      | 3     | 2     | YES     | YES     | 249.900 € | jun-26   |
|       |       | G    | 76,50 m²             | 59,00 m <sup>2</sup>  |                      | 3     | 2     | YES     | YES     | 249.900 € | jun-26   |
|       |       | Н    | 79,10 m <sup>2</sup> | 109,50 m <sup>2</sup> |                      | 3     | 2     |         | YES     | 269.900 € | jun-26   |
|       | P1    | A    | 90,80 m²             | 13,75 m²              | 66,70 m²             | 3     | 2     | YES (1) | YES (1) | 289.900 € | jun-26   |
|       |       | В    | 90,80 m²             | 13,75 m²              | 64,60 m <sup>2</sup> | 3     | 2     | YES (2) | YES (2) | 259.900 € | jun-26   |
|       |       | С    | 90,80 m²             | 13,75 m²              | 64,60 m <sup>2</sup> | 3     | 2     | YES (3) | YES (3) | 259.900 € | jun-26   |
|       |       | D    | 90,80 m <sup>2</sup> | 13,75 m²              | 64,60 m²             | 3     | 2     | YES (4) | YES (4) | 259.900 € | jun-26   |
|       |       | E    | 90,80 m²             | 13,75 m²              | 64,60 m <sup>2</sup> | 3     | 2     | YES (5) | YES (5) | 259.900 € | jun-26   |
|       |       | F    | 90,80 m²             | 13,75 m <sup>2</sup>  | 64,60 m <sup>2</sup> | 3     | 2     | YES (6) | YES (6) | 259.900 € | jun-26   |
|       |       | G    | 90,80 m²             | 13,75 m²              | 64,60 m <sup>2</sup> | 3     | 2     | YES (7) | YES (7) | 259.900 € | jun-26   |
|       |       | Н    | 90,80 m²             | 13,75 m²              | 66,70 m <sup>2</sup> | 3     | 2     | YES (8) | YES (8) | 279.900 € | jun-26   |