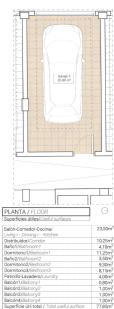

 
 GARAJE/GARAGE

 Superficies útiles/Useful surfaces

 Superficie útil total del Garaje/ Total useful surface Garage
 19,60m<sup>2</sup>

| PROPERTY | BEDS | BATHROOMS | Built-up (constr.)                                                            | Price    |
|----------|------|-----------|-------------------------------------------------------------------------------|----------|
| 1º 1     | 3    | 2         | 92,5 m² + lavadero 4,6 m² + garaje<br>24,1 m²                                 | 250.000€ |
| 1º 2     | 2    | 2         | 66,25 m <sup>2</sup> + garaje 20,35 m <sup>2</sup>                            | 198.000€ |
| 1º 3     | 3    | 2         | 90 m <sup>2</sup> + lavadero 4 m <sup>2</sup> + garaje<br>20,9 m <sup>2</sup> | 270.000€ |
| 2º 1     | 3    | 2         | 92,45 m <sup>2</sup> + garaje 19,6 m <sup>2</sup>                             | 255.000€ |
| 2º 2     | 1    | 1         | 56,3 m² + garaje 22,15 m²                                                     | 175.000€ |
| 2º 3     | 3    | 2         | 90 m2 + garaje 23,7 m²                                                        | 280.000€ |