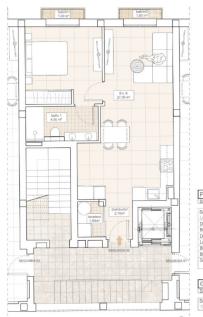

| Salón-Comedor-Cocina/                        | 23,95m              |  |
|----------------------------------------------|---------------------|--|
| Living r Dinning r Kitchen                   |                     |  |
| Distribuidor/Corridor                        | 10,30m <sup>2</sup> |  |
| Baño1/Bathroom1                              | 5,40m <sup>2</sup>  |  |
| Dormitorio1/Bedroom1                         | 11,20m <sup>2</sup> |  |
| Baño2/Bathroom2                              | 3,45m <sup>2</sup>  |  |
| Dormitorio2/Bedroom2                         | 9,50m <sup>2</sup>  |  |
| Dormitorio3/Bedroom3                         | 8,15m <sup>2</sup>  |  |
| Balcón1/Balcony1                             | 0,80m <sup>2</sup>  |  |
| Balcón2/Balcony2                             | 1,00m <sup>2</sup>  |  |
| Balcón3/Balcony3                             | 1,00m <sup>2</sup>  |  |
| Balcón4/Balcony4                             | 1,00m <sup>2</sup>  |  |
| Superficie útil total / Total useful surface | 75,75m <sup>2</sup> |  |