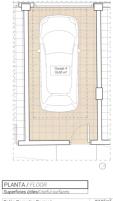

 
 GARAJE/GARAGE

 Superficies útiles/Useful surfaces

 Superficie útil total del Garaje/ Total useful surface Garage
 19,60m<sup>2</sup>

| PROPERTY | BEDS | BATHROOMS | Built-up (constr.)                                                            | Price    |
|----------|------|-----------|-------------------------------------------------------------------------------|----------|
| 1º 1     | 3    | 2         | 92,5 m² + lavadero 4,6 m² + garaje<br>24,1 m²                                 | 250.000€ |
| 1º 2     | 2    | 2         | 66,25 m <sup>2</sup> + garaje 20,35 m <sup>2</sup>                            | 198.000€ |
| 1º 3     | 3    | 2         | 90 m <sup>2</sup> + lavadero 4 m <sup>2</sup> + garaje<br>20,9 m <sup>2</sup> | 270.000€ |
| 2º 1     | 3    | 2         | 92,45 m <sup>2</sup> + garaje 19,6 m <sup>2</sup>                             | 255.000€ |
| 2º 2     | 1    | 1         | 56,3 m² + garaje 22,15 m²                                                     | 175.000€ |
| 2º 3     | 3    | 2         | 90 m2 + garaje 23,7 m²                                                        | 280.000€ |