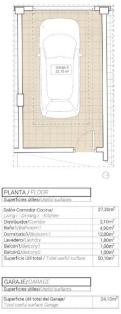

 
 GARAJE/GARAGE

 Superficies útiles/Useful surfaces

 Superficie útil total del Garaje/ Total useful surface Garage
 19,60m<sup>2</sup>

| PROPERTY | BEDS | BATHROOMS | Built-up (constr.)                                                            | Price    |
|----------|------|-----------|-------------------------------------------------------------------------------|----------|
| 1º 1     | 3    | 2         | 92,5 m² + lavadero 4,6 m² + garaje<br>24,1 m²                                 | 250.000€ |
| 1º 2     | 2    | 2         | 66,25 m <sup>2</sup> + garaje 20,35 m <sup>2</sup>                            | 198.000€ |
| 1º 3     | 3    | 2         | 90 m <sup>2</sup> + lavadero 4 m <sup>2</sup> + garaje<br>20,9 m <sup>2</sup> | 270.000€ |
| 2º 1     | 3    | 2         | 92,45 m <sup>2</sup> + garaje 19,6 m <sup>2</sup>                             | 255.000€ |
| 2º 2     | 1    | 1         | 56,3 m² + garaje 22,15 m²                                                     | 175.000€ |
| 2º 3     | 3    | 2         | 90 m2 + garaje 23,7 m²                                                        | 280.000€ |