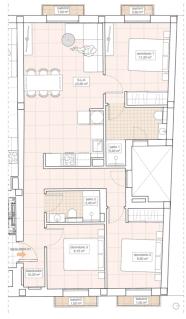

| Salón-Comedor-Cocina/                        | 23,95m              |  |
|----------------------------------------------|---------------------|--|
| Living r Dinning r Kitchen                   |                     |  |
| Distribuidor/Corridor                        | 10,30m <sup>2</sup> |  |
| Baño1/Bathroom1                              | 5,40m <sup>2</sup>  |  |
| Dormitorio1/Bedroom1                         | 11,20m <sup>2</sup> |  |
| Baño2/Bathroom2                              | 3,45m <sup>2</sup>  |  |
| Dormitorio2/Bedroom2                         | 9,50m <sup>2</sup>  |  |
| Dormitorio3/Bedroom3                         | 8,15m <sup>2</sup>  |  |
| Balcón1/Balcony1                             | 0,80m <sup>2</sup>  |  |
| Balcón2/Balcony2                             | 1,00m <sup>2</sup>  |  |
| Balcón3/Balcony3                             | 1,00m <sup>2</sup>  |  |
| Balcón4/Balcony4                             | 1,00m <sup>2</sup>  |  |
| Superficie útil total / Total useful surface | 75,75m <sup>2</sup> |  |