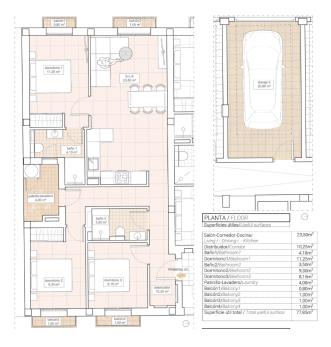

# **Property Information**

Type: Apartment

Number of bathrooms: 1 Number of bedrooms: 1 **Area:** 56.30 m<sup>2</sup>

City: El Fondó de les Neus

Discover a unique development of modern flats available in different layouts: **3 bedrooms and 2 bathrooms, 2 bedrooms and 2 bathrooms or 1 bedroom and 1 bathroom**. Located in the picturesque village of **Hondón de las Nieves**, the flats offer spectacular views of **rolling vineyards, olive groves and almond trees**.

## What is included in the price

Gallery

| PROPERTY | BEDS | BATHROOMS | Built-up (constr.)                            | Price     |
|----------|------|-----------|-----------------------------------------------|-----------|
| 1º 1     | 3    | 2         | 92,5 m² + lavadero 4,6 m² + garaje<br>24,1 m² | 250.000 € |
| 1º 2     | 2    | 2         | 66,25 m² + garaje 20,35 m²                    | 198.000 € |
| 1º 3     | 3    | 2         | 90 m² + lavadero 4 m² + garaje<br>20,9 m²     | 270.000 € |
| 2º 1     | 3    | 2         | 92,45 m² + garaje 19,6 m²                     | 255.000 € |
| 2º 2     | 1    | 1         | 56,3 m² + garaje 22,15 m²                     | 175.000€  |
| 2º 3     | 3    | 2         | 90 m2 + garaje 23,7 m²                        | 280.000€  |