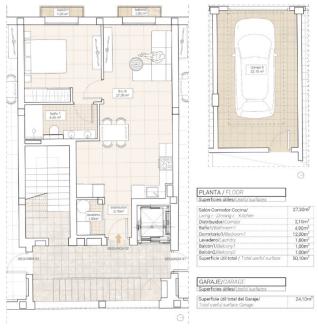

# **Property Information**

Type: Apartment

Number of bathrooms: 1 Number of bedrooms: 1 **Area:** 56.30 m<sup>2</sup>

City: El Fondó de les Neus

Discover a unique development of modern flats available in different layouts: **3 bedrooms and 2 bathrooms, 2 bedrooms and 2 bathrooms or 1 bedroom and 1 bathroom**. Located in the picturesque village of **Hondón de las Nieves**, the flats offer spectacular views of **rolling vineyards, olive groves and almond trees**.

## What is included in the price

Gallery

| PROPERTY | BEDS | BATHROOMS | Built-up (constr.)                            | Price     |
|----------|------|-----------|-----------------------------------------------|-----------|
| 1º 1     | 3    | 2         | 92,5 m² + lavadero 4,6 m² + garaje<br>24,1 m² | 250.000 € |
| 1º 2     | 2    | 2         | 66,25 m² + garaje 20,35 m²                    | 198.000 € |
| 1º 3     | 3    | 2         | 90 m² + lavadero 4 m² + garaje<br>20,9 m²     | 270.000 € |
| 2º 1     | 3    | 2         | 92,45 m² + garaje 19,6 m²                     | 255.000 € |
| 2º 2     | 1    | 1         | 56,3 m² + garaje 22,15 m²                     | 175.000€  |
| 2º 3     | 3    | 2         | 90 m2 + garaje 23,7 m²                        | 280.000€  |