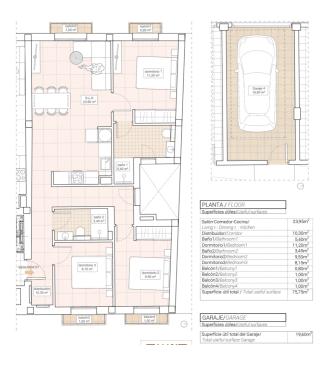

# **Property Information**

Type: Apartment

Number of bathrooms: 1 Number of bedrooms: 1 **Area:** 56.30 m<sup>2</sup>

City: El Fondó de les Neus

Discover a unique development of modern flats available in different layouts: **3 bedrooms and 2 bathrooms, 2 bedrooms and 2 bathrooms or 1 bedroom and 1 bathroom**. Located in the picturesque village of **Hondón de las Nieves**, the flats offer spectacular views of **rolling vineyards, olive groves and almond trees**.

## What is included in the price

Gallery

| PROPERTY | BEDS | BATHROOMS | Built-up (constr.)                            | Price     |
|----------|------|-----------|-----------------------------------------------|-----------|
| 1º 1     | 3    | 2         | 92,5 m² + lavadero 4,6 m² + garaje<br>24,1 m² | 250.000 € |
| 1º 2     | 2    | 2         | 66,25 m² + garaje 20,35 m²                    | 198.000 € |
| 1º 3     | 3    | 2         | 90 m² + lavadero 4 m² + garaje<br>20,9 m²     | 270.000 € |
| 2º 1     | 3    | 2         | 92,45 m² + garaje 19,6 m²                     | 255.000 € |
| 2º 2     | 1    | 1         | 56,3 m² + garaje 22,15 m²                     | 175.000€  |
| 2º 3     | 3    | 2         | 90 m2 + garaje 23,7 m²                        | 280.000€  |