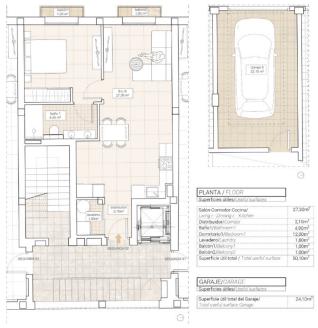

# **Property Information**

Type: Apartment

Number of bathrooms: 2 Number of bedrooms: 2 **Area:** 66.25 m<sup>2</sup>

City: El Fondó de les Neus

Discover a unique development of modern flats available in different layouts: **3 bedrooms and 2 bathrooms, 2 bedrooms and 2 bathrooms or 1 bedroom and 1 bathroom**. Located in the picturesque village of **Hondón de las Nieves**, the flats offer spectacular views of **rolling vineyards, olive groves and almond trees**.

## What is included in the price

| PROPERTY | BEDS | BATHROOMS | Built-up (constr.)                            | Price     |
|----------|------|-----------|-----------------------------------------------|-----------|
| 1º 1     | 3    | 2         | 92,5 m² + lavadero 4,6 m² + garaje<br>24,1 m² | 250.000 € |
| 1º 2     | 2    | 2         | 66,25 m² + garaje 20,35 m²                    | 198.000€  |
| 1º 3     | 3    | 2         | 90 m² + lavadero 4 m² + garaje<br>20,9 m²     | 270.000 € |
| 2º 1     | 3    | 2         | 92,45 m² + garaje 19,6 m²                     | 255.000 € |
| 2º 2     | 1    | 1         | 56,3 m² + garaje 22,15 m²                     | 175.000 € |
| 2º 3     | 3    | 2         | 90 m2 + garaje 23,7 m²                        | 280.000 € |