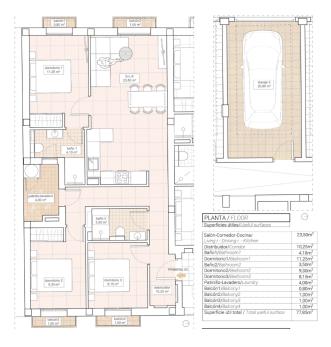

# **Property Information**

Type: Apartment

Number of bathrooms: 2 Number of bedrooms: 2 **Area:** 66.25 m<sup>2</sup>

City: El Fondó de les Neus

Discover a unique development of modern flats available in different layouts: **3 bedrooms and 2 bathrooms, 2 bedrooms and 2 bathrooms or 1 bedroom and 1 bathroom**. Located in the picturesque village of **Hondón de las Nieves**, the flats offer spectacular views of **rolling vineyards, olive groves and almond trees**.

## What is included in the price

| PROPERTY | BEDS | BATHROOMS | Built-up (constr.)                            | Price     |
|----------|------|-----------|-----------------------------------------------|-----------|
| 1º 1     | 3    | 2         | 92,5 m² + lavadero 4,6 m² + garaje<br>24,1 m² | 250.000 € |
| 1º 2     | 2    | 2         | 66,25 m² + garaje 20,35 m²                    | 198.000€  |
| 1º 3     | 3    | 2         | 90 m² + lavadero 4 m² + garaje<br>20,9 m²     | 270.000 € |
| 2º 1     | 3    | 2         | 92,45 m² + garaje 19,6 m²                     | 255.000 € |
| 2º 2     | 1    | 1         | 56,3 m² + garaje 22,15 m²                     | 175.000 € |
| 2º 3     | 3    | 2         | 90 m2 + garaje 23,7 m²                        | 280.000 € |