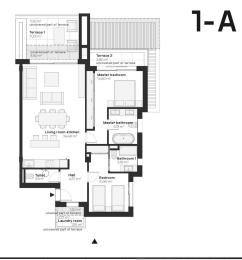

### **Property Information**

**Type:** Apartment **Number of bathrooms:** 3

Number of bedrooms: 2

**Area:** 76.19 m<sup>2</sup>

City: Estepona

#### **Gallery**

| Apartment      | Beds: |        | Apartament |          | Covered |        | Uncovered |        | Total a | rea    |                           |
|----------------|-------|--------|------------|----------|---------|--------|-----------|--------|---------|--------|---------------------------|
| Apartment      |       | Baths: | built a    | rea, m': | terrac  | œ, m²: | terrace   | e, m': | aprox   | ), m': | Driver                    |
|                |       | ш_     | Bulld      | Useful   | Bulld   | Useful | Build     | Useful | Build   | Useful | Price:                    |
| 10             |       |        |            |          |         |        |           |        |         |        |                           |
| 1 Block        |       |        |            |          |         |        |           |        |         |        |                           |
| Bajo A         | 2     | 3      | 91,50      | 76,17    | 24,75   | 23,19  | 23,82     | 23,82  | 140,07  | 123,18 | <b>(</b> ) (500 000,00 €) |
| Bajo B         | 2     | 3      | 91,50      | 78,17    | 24,88   | 23,32  | 17,62     | 17,62  | 134,00  | 117,11 | 620 000,00 €              |
| 1A             | 2     | 3      | 91,50      | 76,19    | 6,34    | 5,12   | 18,19     | 12,84  | 118,03  | 94,15  | <b>(</b> 490 000,00 € )   |
| 1B             | 2     | 3      | 91,50      | 76,19    | 6,34    | 5,12   | 18,19     | 12,84  | 116,03  | 94,15  | 560 000,00 €              |
| 2A (panthouse) | 3     | 3      | 109,48     | 87,27    |         |        | 208,22    | 183,72 | 317,68  | 270,95 | Sold                      |
| 2 Block        |       |        |            |          |         |        |           |        |         |        |                           |
| Bajo A         | 2     | 3      | 91,50      | 76,17    | 24,75   | 23,19  | 22,73     | 22,73  | 138,98  | 122,09 | 660 000,00 €              |
| Bajo B         | 2     | 3      | 91,50      | 76,17    | 23,69   | 23,22  | 40,42     | 37,19  | 155,61  | 136,58 | 640 000,00 €              |
| 1A             | 2     | 3      | 91,50      | 76,19    | 6,34    | 5,12   | 18,19     | 12,84  | 116,03  | 94,15  | <b>(</b> 550 000,00 €     |
| 1B             | 2     | 3      | 91,50      | 76,19    | 6,34    | 5,12   | 18,19     | 12,84  | 118,03  | 94,15  | 610 000,00 €              |
| 2A (penthause) | 3     | 3      | 109,48     | 87,27    |         |        | 208,22    | 183,72 | 317,68  | 270,95 | 900 000,00 €              |
| 3 Block        |       |        |            |          |         |        |           |        |         |        |                           |
| Bajo A         | 2     | 3      | 91,50      | 76,55    | 24,56   | 22,24  | 34,46     | 34,46  | 160,52  | 132,23 | 690 000,00€               |
| Вајо В         | 2     | 3      | 91,50      | 76,55    | 25,54   | 23,65  | 71,73     | 59,53  | 188,77  | 158,73 | 700 000,00 €              |
| 1A             | 2     | 3      | 91,50      | 75,54    | 1,98    | 1,96   | 23,51     | 16,99  | 118,97  | 94,49  | 680 000,00 €              |
| 1B             | 2     | 3      | 91,50      | 75,54    | 1,96    | 1,96   | 23,51     | 16,99  | 116,97  | 94,49  | Reserved                  |
| 2A (penthouse) | 3     | 3      | 108,75     | 87,15    |         |        | 201,44    | 177,12 | 310,19  | 264,27 | Sold                      |