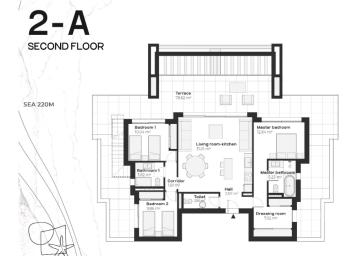

### **Property Information**

**Type:** Apartment **Number of bathrooms:** 3

Number of bedrooms: 2

**Area:** 76.19 m<sup>2</sup>

City: Estepona

## **Property Description**

The flats in the Estepona complex have been designed with spacious, open layouts that

prioritise natural light through large floor-to-ceiling windows.

Each flat features modern, fully equipped kitchens and luxurious bathrooms.

These flats also feature expansive terraces with stunning sea views, providing a cohesive indoor/outdoor living experience.

Community amenities include a communal swimming pool, Mediterranean landscaped gardens, underground parking and a secure gated community with video surveillance.

Residents can enjoy privacy, modern conveniences and proximity to the beach, just 220 metres away.