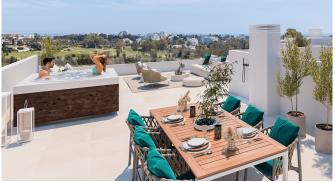

The selection includes ground floor flats with private gardens, first floor flats with large terraces or two-storey penthouse flats with a sunbathing terrace. All flats will be equipped with white goods: extractor hood, oven, fridge, ceramic hob, dishwasher, microwave and washing machine.