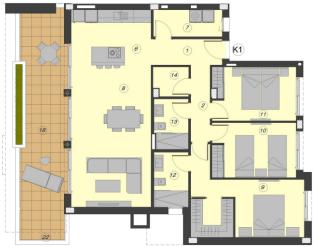

### **Property Information**

**Type:** Apartment

Number of bathrooms: 2 Number of bedrooms: 3 Area: 150.00 m<sup>2</sup>
City: Estepona

**Property Description** 

The estate is located in the best part of the Atalaya district, surrounded by golf courses and close to all services. The estate has 63 flats with parking and storage rooms in the basement. There are two types of flats to choose from: flats with 2 bedrooms and 2 bathrooms and flats with 3 bedrooms and 2 bathrooms. The estate offers a well-equipped communal area including an adult pool, children's pool, jacuzzi, gym, yoga area and playground.

The selection includes ground floor flats with private gardens, first floor flats with large terraces or two-storey penthouse flats with a sunbathing terrace. All flats will be equipped with white goods: extractor hood, oven, fridge, ceramic hob, dishwasher, microwave and washing machine.