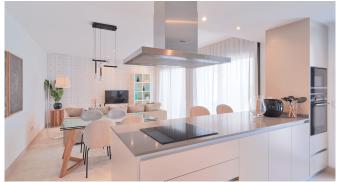

### **Property Information**

**Type:** Apartment

Number of bathrooms: 2 Number of bedrooms: 3 Area: 150.00 m<sup>2</sup>
City: Estepona

**Property Description** 

The estate is located in the best part of the Atalaya district, surrounded by golf courses and close to all services. The estate has 63 flats with parking and storage rooms in the basement. There are two types of flats to choose from: flats with 2 bedrooms and 2 bathrooms and flats with 3 bedrooms and 2 bathrooms. The estate offers a well-equipped communal area including an adult pool, children's pool, jacuzzi, gym, yoga area and playground.

The selection includes ground floor flats with private gardens, first floor flats with large terraces or two-storey penthouse flats with a sunbathing terrace. All flats will be equipped with white goods: extractor hood, oven, fridge, ceramic hob, dishwasher, microwave and washing machine.