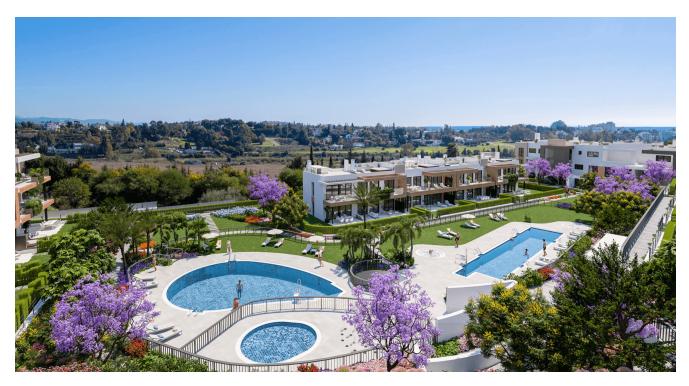

### **Property Information**

**Type:** Apartment

Number of bathrooms: 2 Number of bedrooms: 3 Area: 150.00 m<sup>2</sup>
City: Estepona

**Property Description** 

The estate is located in the best part of the Atalaya district, surrounded by golf courses and close to all services. The estate has 63 flats with parking and storage rooms in the basement. There are two types of flats to choose from: flats with 2 bedrooms and 2 bathrooms and flats with 3 bedrooms and 2 bathrooms. The estate offers a well-equipped communal area including an adult pool, children's pool, jacuzzi, gym, yoga area and playground.

#### **Advantages**

Near golf courses

Balcony/Terrace

🗟 Garage

Air conditioning

Parking

Gated community

Shared pool

### What is included in the price

Furnished kitchen

Storage room

Air conditioning

Parking space

Shared pool

Furnished bathroom