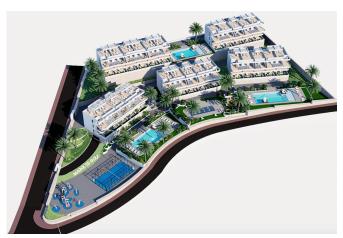

# **Property Description**

New, unique and exclusive residential development in Finestrat-Benidorm with 2 bedrooms and 2 bathrooms with a large living area, panoramic views of the city of Benidorm and the Mediterranean Sea and natural light throughout the house thanks to the side windows.

The residential complex has 3 swimming pools and jacuzzi, a wellness area with gym and padel court, large green areas, children's playground and lifts in all blocks. The estate is close to the Puig Campana golf course, the best beaches on the Costa Blanca, shopping centres, schools, public and private hospitals, as well as the high-speed train and Alicante International Airport, less than 30 minutes away.

#### **Advantages**

Near golf courses

Parking

Gated community

Shared pool

**Elevator** 

Balcony/Terrace

Garage