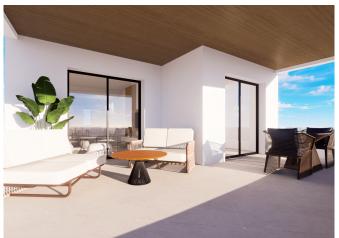

# **Property Description**

New, unique and exclusive residential development in Finestrat-Benidorm with 2 bedrooms and 2 bathrooms with a large living area, panoramic views of the city of Benidorm and the Mediterranean Sea and natural light throughout the house thanks to the side windows.

#### Gallery

| Vivienda | Planta<br>Floor | M²     | M² Terraza y<br>Jardin | M² Terraza | M²<br>Solarium | Dormitorio/<br>Bedroom | Baño<br>Bathroom | Vivienda<br>Property | PARKING  | Precio total<br>Total price | Fecha de entreg<br>Date of deliven |
|----------|-----------------|--------|------------------------|------------|----------------|------------------------|------------------|----------------------|----------|-----------------------------|------------------------------------|
| Bloque 2 |                 |        |                        |            |                |                        |                  |                      |          |                             |                                    |
| 19       | Baja            | 108,32 | 37,84                  |            |                | 2                      | 2                | VENDIDO              | VENDIDO  | VENDIDO                     | VENDIDO                            |
| 20       | Baja            | 100,02 | 31,60                  |            |                | 2                      | 2                | 279.900 €            | 10.000 € | 289.900 €                   | mar-26                             |
| 21       | Baja            | 100,02 | 31,60                  |            |                | 2                      | 2                | 279.900 €            | 10.000 € | 289.900 €                   | mar-26                             |
| 22       | Baja            | 100,02 | 31,60                  |            |                | 2                      | 2                | 279.900 €            | 10.000€  | 289.900 €                   | mar-26                             |
| 23       | Baja            | 100,02 | 31,60                  |            |                | 2                      | 2                | 279.900 €            | 10.000€  | 289.900 €                   | mar-26                             |
| 24       | Baja            | 108,32 | 37,84                  |            |                | 2                      | 2                | 289.900 €            | 10.000€  | 299.900 €                   | mar-26                             |
| 25       | 19              | 98,31  |                        | 27,83      |                | 2                      | 2                | VENDIDO              | VENDIDO  | VENDIDO                     | VENDIDO                            |
| 26       | 12              | 88,82  |                        | 20,40      |                | 2                      | 2                | VENDIDO              | VENDIDO  | VENDIDO                     | VENDIDO                            |
| 27       | 12              | 88,82  |                        | 20,40      |                | 2                      | 2                | VENDIDO              | VENDIDO  | VENDIDO                     | VENDIDO                            |
| 28       | 12              | 88,82  |                        | 20,40      |                | 2                      | 2                | 259.900 €            | 10.000 € | 269.900 €                   | mar-26                             |
| 29       | 19              | 88,82  |                        | 20,40      |                | 2                      | 2                | VENDIDO              | VENDIDO  | VENDIDO                     | VENDIDO                            |
| 30       | 19              | 98,31  |                        | 27,83      |                | 2                      | 2                | VENDIDO              | VENDIDO  | VENDIDO                     | VENDIDO                            |
| 31       | 2º              | 163,66 |                        | 22,70      | 70,48          | 2                      | 2                | VENDIDO              | VENDIDO  | VENDIDO                     | VENDIDO                            |
| 32       | 22              | 152,54 |                        | 15,70      | 68,42          | 2                      | 2                | VENDIDO              | VENDIDO  | VENDIDO                     | VENDIDO                            |
| 33       | 29              | 152,54 |                        | 15,7       | 68,42          | 2                      | 2                | VENDIDO              | VENDIDO  | VENDIDO                     | VENDIDO                            |
| 34       | 2º              | 152,54 |                        | 15,70      | 68,42          | 2                      | 2                | VENDIDO              | VENDIDO  | VENDIDO                     | VENDIDO                            |
| 35       | 22              | 152,54 |                        | 15,70      | 68,42          | 2                      | 2                | VENDIDO              | VENDIDO  | VENDIDO                     | VENDIDO                            |
| 36       | 22              | 163,66 |                        | 22,70      | 70,48          | 2                      | 2                | VENDIDO              | VENDIDO  | VENDIDO                     | VENDIDO                            |