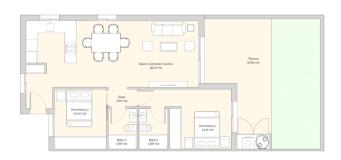

# **Property Information**

**Type:** Apartment

Number of bathrooms: 2 Number of bedrooms: 2 **Area:** 88.82 m<sup>2</sup>

City: Finestrat

# **Property Description**

New, unique and exclusive residential development in Finestrat-Benidorm with 2 bedrooms and 2 bathrooms with a large living area, panoramic views of the city of Benidorm and the Mediterranean Sea and natural light throughout the house thanks to the side windows.