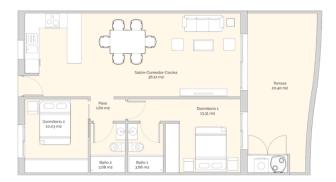

# **Property Information**

**Type:** Apartment

Number of bathrooms: 2 Number of bedrooms: 2 **Area:** 88.82 m<sup>2</sup>

City: Finestrat

# **Property Description**

New, unique and exclusive residential development in Finestrat-Benidorm with 2 bedrooms and 2 bathrooms with a large living area, panoramic views of the city of Benidorm and the Mediterranean Sea and natural light throughout the house thanks to the side windows.