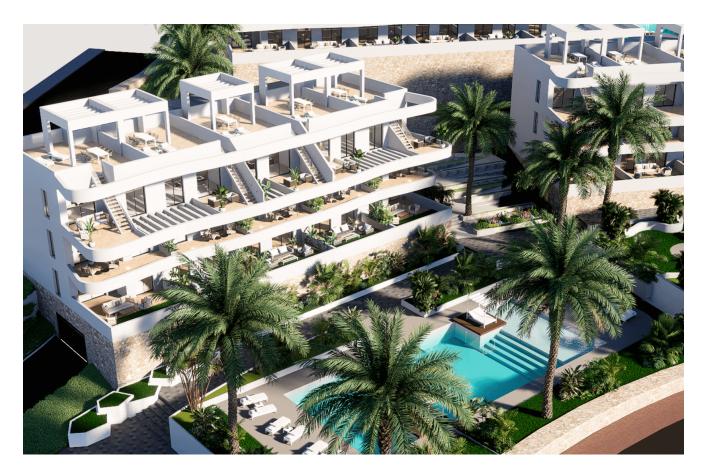

# **Property Description**

New, unique and exclusive residential development in Finestrat-Benidorm with 2 bedrooms and 2 bathrooms with a large living area, panoramic views of the city of Benidorm and the Mediterranean Sea and natural light throughout the house thanks to the side windows.

The residential complex has 3 swimming pools and jacuzzi, a wellness area with gym and padel court, large green areas, children's playground and lifts in all blocks. The estate is close to the Puig Campana golf course, the best beaches on the Costa Blanca, shopping centres, schools, public and private hospitals, as well as the high-speed train and Alicante International Airport, less than 30 minutes away.

#### **Advantages**

Near golf courses

Parking

Gated community

Shared pool

**Elevator** 

Balcony/Terrace

Garage