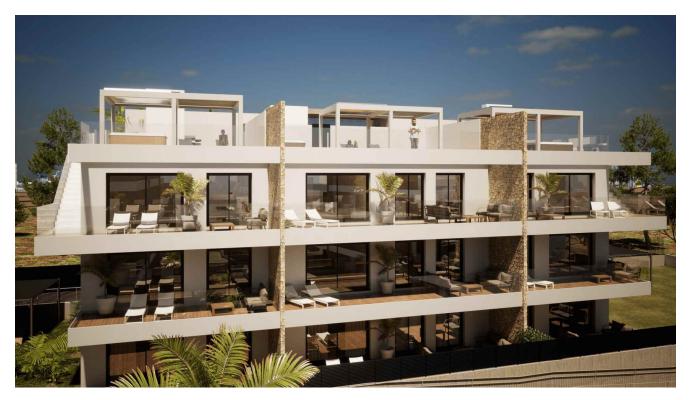

## **Property Information**

**Type:** Apartment

Number of bathrooms: 2 Number of bedrooms: 2 **Area:** 59.65 m<sup>2</sup>

City: Finestrat

**Property Description** 

Enjoy the tranquil beauty of Mediterranean life in this stunning flat. Its expansive terraces offer breathtaking panoramic views of the sea and majestic mountains, ideal for those seeking a harmonious blend of comfort and elegance.

Located in a private, gated estate, the residence offers tranquillity and exclusivity, while providing just minutes from exquisite restaurants, shops and essential services. The flat offers open-plan living spaces, high-end materials, state-of-the-art appliances and large windows to maximise natural light. Residents have access to beautifully landscaped common areas, a swimming pool and underground parking.

### **Advantages**

Sea view

Shared pool

Close to the sea

Near golf courses

Furnished apartment

Parking

Air conditioning

Balcony/Terrace

Gated community