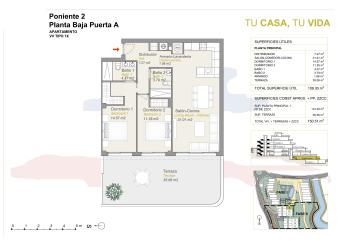

#### Entrega en Diciembre de 2024

| PONIENTE 2 |          | DOSTE       | PNOSC N                       | ALEZY ZW   | ERYFIKOW | AC U AG  | ENIA    | FASE II  |            |            |
|------------|----------|-------------|-------------------------------|------------|----------|----------|---------|----------|------------|------------|
| PLANTA     | VIVIENDA | DORMITORIOS | Superf. Const.<br>VIVIENDA m2 | TERRAZA m² | JARDIN   | TOTAL m² | PARKING | TRASTERO | PRECIO (€) |            |
|            | Α        | 2           | 112,25                        | 38,26      |          | 150,51   | 7       | 4        | 370.000€   | apartament |
| BAJA       | В        | 2           | 226,15                        | 35,53      | 54,00    | 261,68   | 11; 6   | 5        | reservado  |            |
|            | С        | 2           | 212,29                        | 44,30      | 64,02    | 256,59   | 12      | 6        | reservado  |            |
|            | Α        | 2           | 112,25                        | 38,26      |          | 150,51   | 5       | 8        | reservado  |            |
| 19         | В        | 2           | 100,59                        | 49,50      |          | 150,09   | 8       | 1        | 380.000 €  |            |
|            | С        | 2           | 111,66                        | 41,91      |          | 153,57   | 10      | 3        | reservado  |            |
|            | Α        | 2           | 112,25                        | 38,26      |          | 150,51   | 9       | 2        | reservado  |            |
| 2ª         | В        | 2           | 100,59                        | 40,00      |          | 140,59   | 13      | 7        | reservado  |            |
|            | С        | 2           | 111,66                        | 41,91      |          | 153,57   | 22      | 15       | reservado  |            |
|            | Α        | 3           | 137,47                        |            | 70,45    | 207,92   | 34      | 21       | reservado  |            |
| 30         | В        | 2           | 112,22                        |            | 56,27    | 168,49   | 14      | 9        | reservado  |            |
| 5=         | С        | 2           | 112,22                        |            | 56,27    | 168,49   | 15      | 10       | reservado  |            |
|            | D        | 3           | 137,47                        |            | 70,45    | 207,92   | 35; 17  | 22       | reservado  |            |
|            | Α        | 3           | 137,47                        | 32,96      |          | 170,43   | 31      | 17       | reservado  |            |
| 49         | В        | 2           | 118,42                        | 23,45      |          | 141,87   | 16      | 11       | 420.000€   | apartament |
| 49         | С        | 2           | 112,22                        | 23,44      |          | 135,66   | 32      | 18       | reservado  |            |
|            | D        | 3           | 137,47                        | 32,96      |          | 170,43   | 33      | 20       | reservado  |            |
|            | Α        | 2           | 160,76                        | 93,92      |          | 254,68   | 26      | 12       | reservado  |            |
| 5 <u>a</u> | В        | 2           | 153,15                        | 79,64      |          | 232,79   | 28; 21  | 14       | reservado  |            |
| 20         | С        | 2           | 153,15                        | 79,64      |          | 232,79   | 29,23   | 16       | reservado  |            |
|            | D        | 2           | 160,76                        | 93,92      |          | 254,68   | 27      | 13       | reservado  |            |