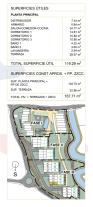

#### Entrega en Diciembre de 2024

| PONIENTE 2 |          | DOSTE       | PNOSC N                       | ALEZY ZW   | ERYFIKOW | AC U AG  | ENIA    | FASE II  |            |            |
|------------|----------|-------------|-------------------------------|------------|----------|----------|---------|----------|------------|------------|
| PLANTA     | VIVIENDA | DORMITORIOS | Superf. Const.<br>VIVIENDA m2 | TERRAZA m² | JARDIN   | TOTAL m² | PARKING | TRASTERO | PRECIO (€) |            |
|            | Α        | 2           | 112,25                        | 38,26      |          | 150,51   | 7       | 4        | 370.000€   | apartament |
| BAJA       | В        | 2           | 226,15                        | 35,53      | 54,00    | 261,68   | 11; 6   | 5        | reservado  |            |
|            | С        | 2           | 212,29                        | 44,30      | 64,02    | 256,59   | 12      | 6        | reservado  |            |
|            | Α        | 2           | 112,25                        | 38,26      |          | 150,51   | 5       | 8        | reservado  |            |
| 19         | В        | 2           | 100,59                        | 49,50      |          | 150,09   | 8       | 1        | 380.000 €  |            |
|            | С        | 2           | 111,66                        | 41,91      |          | 153,57   | 10      | 3        | reservado  |            |
|            | Α        | 2           | 112,25                        | 38,26      |          | 150,51   | 9       | 2        | reservado  |            |
| 2ª         | В        | 2           | 100,59                        | 40,00      |          | 140,59   | 13      | 7        | reservado  |            |
|            | С        | 2           | 111,66                        | 41,91      |          | 153,57   | 22      | 15       | reservado  |            |
|            | Α        | 3           | 137,47                        |            | 70,45    | 207,92   | 34      | 21       | reservado  |            |
| 30         | В        | 2           | 112,22                        |            | 56,27    | 168,49   | 14      | 9        | reservado  |            |
| 5=         | С        | 2           | 112,22                        |            | 56,27    | 168,49   | 15      | 10       | reservado  |            |
|            | D        | 3           | 137,47                        |            | 70,45    | 207,92   | 35; 17  | 22       | reservado  |            |
|            | Α        | 3           | 137,47                        | 32,96      |          | 170,43   | 31      | 17       | reservado  |            |
| 49         | В        | 2           | 118,42                        | 23,45      |          | 141,87   | 16      | 11       | 420.000€   | apartament |
| 49         | С        | 2           | 112,22                        | 23,44      |          | 135,66   | 32      | 18       | reservado  |            |
|            | D        | 3           | 137,47                        | 32,96      |          | 170,43   | 33      | 20       | reservado  |            |
|            | Α        | 2           | 160,76                        | 93,92      |          | 254,68   | 26      | 12       | reservado  |            |
| 5 <u>a</u> | В        | 2           | 153,15                        | 79,64      |          | 232,79   | 28; 21  | 14       | reservado  |            |
| 20         | С        | 2           | 153,15                        | 79,64      |          | 232,79   | 29,23   | 16       | reservado  |            |
|            | D        | 2           | 160,76                        | 93,92      |          | 254,68   | 27      | 13       | reservado  |            |