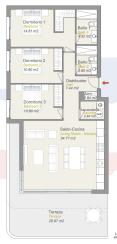

#### Entrega en Diciembre de 2024

| PONIENTE 2 |          | DOSTE       | PNOSC N                       | ALEZY ZW   | ERYFIKOW | AC U AG  | ENIA    | FASE II  |            |            |
|------------|----------|-------------|-------------------------------|------------|----------|----------|---------|----------|------------|------------|
| PLANTA     | VIVIENDA | DORMITORIOS | Superf. Const.<br>VIVIENDA m2 | TERRAZA m² | JARDIN   | TOTAL m² | PARKING | TRASTERO | PRECIO (€) |            |
|            | Α        | 2           | 112,25                        | 38,26      |          | 150,51   | 7       | 4        | 370.000€   | apartament |
| BAJA       | В        | 2           | 226,15                        | 35,53      | 54,00    | 261,68   | 11; 6   | 5        | reservado  |            |
|            | С        | 2           | 212,29                        | 44,30      | 64,02    | 256,59   | 12      | 6        | reservado  |            |
|            | Α        | 2           | 112,25                        | 38,26      |          | 150,51   | 5       | 8        | reservado  |            |
| 19         | В        | 2           | 100,59                        | 49,50      |          | 150,09   | 8       | 1        | 380.000 €  |            |
|            | С        | 2           | 111,66                        | 41,91      |          | 153,57   | 10      | 3        | reservado  |            |
|            | Α        | 2           | 112,25                        | 38,26      |          | 150,51   | 9       | 2        | reservado  |            |
| 2ª         | В        | 2           | 100,59                        | 40,00      |          | 140,59   | 13      | 7        | reservado  |            |
|            | С        | 2           | 111,66                        | 41,91      |          | 153,57   | 22      | 15       | reservado  |            |
|            | Α        | 3           | 137,47                        |            | 70,45    | 207,92   | 34      | 21       | reservado  |            |
| 30         | В        | 2           | 112,22                        |            | 56,27    | 168,49   | 14      | 9        | reservado  |            |
| 5=         | С        | 2           | 112,22                        |            | 56,27    | 168,49   | 15      | 10       | reservado  |            |
|            | D        | 3           | 137,47                        |            | 70,45    | 207,92   | 35; 17  | 22       | reservado  |            |
|            | Α        | 3           | 137,47                        | 32,96      |          | 170,43   | 31      | 17       | reservado  |            |
| 49         | В        | 2           | 118,42                        | 23,45      |          | 141,87   | 16      | 11       | 420.000€   | apartament |
| 49         | С        | 2           | 112,22                        | 23,44      |          | 135,66   | 32      | 18       | reservado  |            |
|            | D        | 3           | 137,47                        | 32,96      |          | 170,43   | 33      | 20       | reservado  |            |
|            | Α        | 2           | 160,76                        | 93,92      |          | 254,68   | 26      | 12       | reservado  |            |
| 5 <u>a</u> | В        | 2           | 153,15                        | 79,64      |          | 232,79   | 28; 21  | 14       | reservado  |            |
| 20         | С        | 2           | 153,15                        | 79,64      |          | 232,79   | 29,23   | 16       | reservado  |            |
|            | D        | 2           | 160,76                        | 93,92      |          | 254,68   | 27      | 13       | reservado  |            |