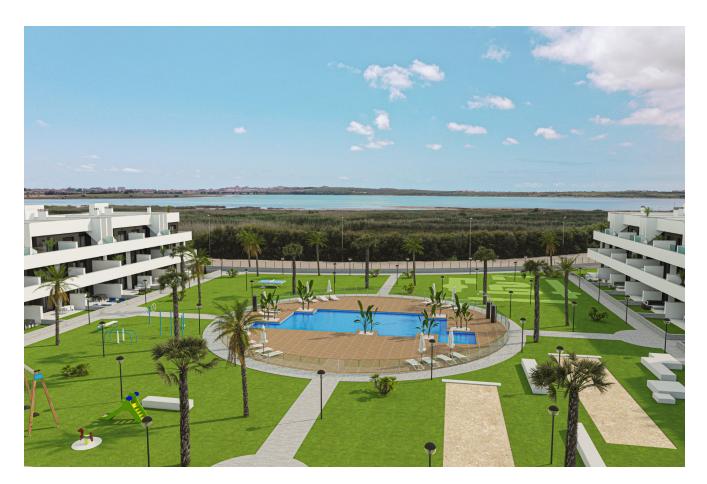

# **Property Description**

This new residential complex located in the urbanisation of El Raso in Guardamar del Segura, will consist of 78 tourist flats distributed on the ground floor, first floor and second floor with solarium. All homes will have a parking space and a storage cell in the basement, which will be accessible from a shared staircase or from the lift on each floor. All homes will be fully furnished and ready to move in, with lighting, furniture, appliances and fully finished bathrooms.

Common areas will include a swimming pool, reception/meeting room, outdoor gym, boules course, mini golf and spa.

These flats offer something that no other in this residential area can offer. You can enjoy your home for 4 months of the year for personal use, and the rest of the year you can rent it out, where you can get profitability without worrying about anything, as a specialised rental company will take care of everything for you.