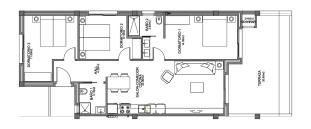

# From 227000 €

\*Price does not include VAT

Completion date: October 2025

**Property Information** 

Type: Apartment

Number of bathrooms: 2 Number of bedrooms: 2 **Area:** 64.10 m<sup>2</sup>

City: Guardamar del Segura

Furnished bathroom

**Gallery** 

| _   | ALELAS ALONA LAQUAL SU COLESTA  |     |      |           |           |           |            |       |      |              |           |           |                |              |  |
|-----|---------------------------------|-----|------|-----------|-----------|-----------|------------|-------|------|--------------|-----------|-----------|----------------|--------------|--|
|     | 2° FASE OASIS LAGUNA (BLOQUE 5) |     |      |           |           |           |            |       |      |              |           |           |                |              |  |
| l N | r                               | V/R | BLQ. | PLANTA N. | JARDÍN    | SOLARIUM  | № P.GARAJE | BAÑOS | HAB. | PRECIO       | PORCHE    | TERRAZA   | S. CONST. VIV. | ENTREGA      |  |
| 6   | 1                               | v   | v    | PB        | 80,00 m2. |           | 61         | 2     | 3    | VENDIDA      | 20,80 m2. |           | 81,85 m2.      | OCTOBER 2025 |  |
| 6   | 2                               |     | ٧    | 1         |           |           | 62         | 2     | 3    | 220.000,00 € |           | 20,80 m2. | 81,85 m2.      | OCTOBER 2025 |  |
| 6   | 3                               | ٧   | ٧    | 2         |           | 72,00 m2. | 63         | 2     | 3    | VENDIDA      |           | 13,60 m2. | 81,85 m2.      | OCTOBER 2025 |  |
| 6   | 4                               |     | v    | PB        | 49,00 m2. |           | 64         | 2     | 2    | 231.000,00 € | 20,80 m2. |           | 64,10 m2.      | OCTOBER 2025 |  |
| 6   | 5                               | V   | v    | 1         |           |           | 65         | 2     | 2    | VENDIDA      |           | 20,80 m2. | 64,10 m2.      | OCTOBER 2025 |  |
| 6   | 6                               | ٧   | ٧    | 2         |           | 55,00 m2. | 66         | 2     | 2    | VENDIDA      |           | 13,60 m2. | 64,10 m2.      | OCTOBER 2025 |  |
| 6   | 7                               | V   | V    | PB        | 14,00 m2. |           | 67         | 2     | 2    | VENDIDA      | 20,80 m2. |           | 64,10 m2.      | OCTOBER 2025 |  |
| 6   | 8                               | ٧   | ٧    | 1         |           |           | 68         | 2     | 2    | VENDIDA      |           | 20,80 m2. | 64,10 m2.      | OCTOBER 2025 |  |
| 6   | 9                               |     | ٧    | 2         |           | 55,00 m2. | 69         | 2     | 2    | 239.000,00 € |           | 13,60 m2. | 64,10 m2.      | OCTOBER 2025 |  |
| 7   | 0                               | ٧   | ٧    | PB        | 14,00 m2. |           | 70         | 2     | 2    | VENDIDA      | 20,80 m2. |           | 64,10 m2.      | OCTOBER 2025 |  |
| 7   | 1                               | ٧   | ٧    | 1         |           |           | 71         | 2     | 2    | VENDIDA      |           | 20,80 m2. | 64,10 m2.      | OCTOBER 2025 |  |
| 7   | 2                               | ٧   | ٧    | 2         |           | 55,00 m2. | 72         | 2     | 2    | VENDIDA      |           | 13,60 m2. | 64,10 m2.      | OCTOBER 2025 |  |
| 7   | 3                               |     | ٧    | PB        | 49,00 m2. |           | 73         | 2     | 2    | 227.000,00 € | 20,80 m2. |           | 64,10 m2.      | OCTOBER 2025 |  |
| 7   | 4                               | V   | V    | 1         |           |           | 74         | 2     | 2    | VENDIDA      |           | 20,80 m2. | 64,10 m2.      | OCTOBER 2025 |  |
| 7   | 5                               | ٧   | ٧    | 2         |           | 55,00 m2. | 75         | 2     | 2    | VENDIDA      |           | 13,60 m2. | 64,10 m2.      | OCTOBER 2025 |  |
| 7   |                                 |     | ٧    | PB        | 80,00 m2. |           | 76         | 2     | 3    | 258.000,00 € | 20,80 m2. |           | 81,85 m2.      | OCTOBER 2025 |  |
| 7   | 7                               |     | ٧    | 1         |           |           | 77         | 2     | 3    | 225.000,00 € |           | 20,80 m2. | 81,85 m2.      | OCTOBER 2025 |  |
| 7   | 8                               | V   | V    | 2         |           | 72,00 m2. | 78         | 2     | 3    | VENDIDA      |           | 13,60 m2. | 81,85 m2.      | OCTOBER 2025 |  |