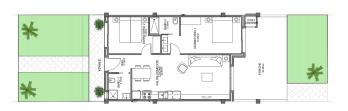

# From 227000 €

\*Price does not include VAT

Completion date: October 2025

**Property Information** 

Type: Apartment

Number of bathrooms: 2 Number of bedrooms: 2 **Area:** 64.10 m<sup>2</sup>

City: Guardamar del Segura

# **Property Description**

This new residential complex located in the urbanisation of El Raso in Guardamar del Segura, will consist of 78 tourist flats distributed on the ground floor, first floor and second floor with solarium. All homes will have a parking space and a storage cell in the basement, which will be accessible from a shared staircase or from the lift on each floor. All homes will be fully furnished and ready to move in, with lighting, furniture, appliances and fully finished bathrooms.