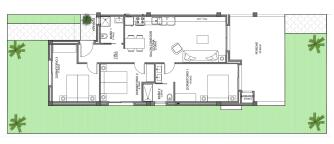

# From 227000 €

\*Price does not include VAT

Completion date: October 2025

**Property Information** 

Type: Apartment

Number of bathrooms: 2 Number of bedrooms: 2 **Area:** 64.10 m<sup>2</sup>

City: Guardamar del Segura

# **Property Description**

This new residential complex located in the urbanisation of El Raso in Guardamar del Segura, will consist of 78 tourist flats distributed on the ground floor, first floor and second floor with solarium. All homes will have a parking space and a storage cell in the basement, which will be accessible from a shared staircase or from the lift on each floor. All homes will be fully furnished and ready to move in, with lighting, furniture, appliances and fully finished bathrooms.