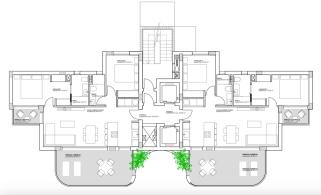

#### **Property Information**

**Type:** Apartment

Number of bathrooms: 2 Number of bedrooms: 2 **Area:** 95.50 m<sup>2</sup>

City: Guardamar del Segura

Guardamar has an extensive coastline with 11 km of warm. Behind the beaches stretches La Pinada de Guardamar, a dune forest of 800 hectares with pine, eucalyptus and palm trees.

All flats are spacious and include 2 bedrooms, 2 bathrooms and a bright and airy living room with an equipped open plan kitchen. They have 2 terraces; a balcony next to the master bedroom and the main terrace of approximately 20 m². Each flat comes with a parking space and a storage room. A bicycle parking space is also available.