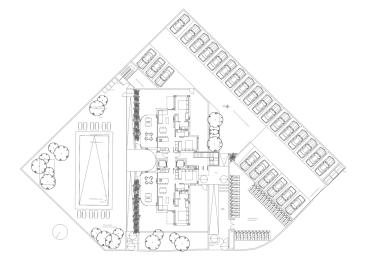

#### **Property Description**

Guardamar is a picturesque municipality of 16,000 inhabitants on the southern Costa Blanca. The international airport, just 30 km away, provides connections to major European capitals. The city of Alicante, with its high-speed train station, is just 45 minutes away.

Guardamar has an extensive coastline with 11 km of warm. Behind the beaches stretches La Pinada de Guardamar, a dune forest of 800 hectares with pine, eucalyptus and palm trees.

All flats are spacious and include 2 bedrooms, 2 bathrooms and a bright and airy living room with an equipped open plan kitchen. They have 2 terraces; a balcony next to the master bedroom and the main terrace of approximately 20 m². Each flat comes with a parking space and a storage room. A bicycle parking space is also available.

# Gallery

|    |            | MORAVAL GU   | ARDAMAR      |   |
|----|------------|--------------|--------------|---|
|    |            | В            | A            |   |
| 9  | m2 Inside  | 95,50        | 95,50        |   |
|    | m2 Terrace | 23,55        | 23,55        |   |
|    | Solarium   | 52,00        | 52,00        |   |
|    | Total      | 171,05       | 171,05       |   |
|    | Price      | 549.000,00€  | 539.000,00€  |   |
|    |            | В            | A            | s |
|    | m2 Inside  | 95,50        | 95,50        | E |
| 8  | m2 Terrace | 23,55        | 23,55        | A |
|    | Total      | 119,05       | 119,05       |   |
|    | Price      | 399.000,00€  | 389.000,00€  | v |
| 7  |            | В            | A            | 1 |
|    | m2 Inside  | 95,50        | 95,50        | E |
|    | m2 Terrace | 23,55        | 23,55        | w |
|    | Total      | 119,05       | 119,05       | s |
|    | Price      | 389.000,00 € | 379.000,00 € |   |
| 6  |            | В            | A            |   |
|    | m2 Inside  | 95,50        | 95.50        |   |
|    | m2 Terrace | 23,55        | 23,55        |   |
|    | Total      | 119.05       | 119.05       |   |
|    | Price      | 379.000,00 € | 369.000,00 € |   |
| 5  |            | В            | A            |   |
|    | m2 Inside  | 95,50        | 95.50        |   |
|    | m2 Terrace | 23,55        | 23,55        |   |
|    | Total      | 119,05       | 119,05       |   |
|    | Price      | 329.000,00€  | 309.500,00 € |   |
| 4  |            | В            | A            |   |
|    | m2 Inside  | 95,50        | 95,50        |   |
|    | m2 Terrace | 23,55        | 23,55        |   |
|    | Total      | 119,05       | 119,05       |   |
|    | Price      | 316.500.00 € | 297.000,00 € |   |
| 3  |            | В            | A            |   |
|    | m2 Inside  | 95,50        | 95,50        |   |
|    | m2 Terrace | 23,55        | 23,55        |   |
|    | Total      | 119,05       | 119.05       |   |
|    | Price      | 299.000,00 € | 279.500,00 € |   |
|    |            | В            | А            |   |
|    | m2 Inside  | 95,50        | 95,50        |   |
| 2  | m2 Terrace | 23,55        | 23,55        |   |
|    | Total      | 119,05       | 119,05       |   |
|    | Price      | 289.000,00 € | 269.500,00 € |   |
| 1  |            | В            | A            |   |
|    | m2 Inside  | 95,50        | 95,50        |   |
|    | m2 Terrace | 23,55        | 23,55        |   |
|    | Total      | 119,05       | 119,05       |   |
|    | Price      | 279.000,00 € | 259.000,00 € |   |
| РВ |            | В            | A            |   |
|    | m2 Inside  | 95,50        | 95,50        |   |
|    | m2 Terrace | 109,75       | 98,30        |   |
|    | Total      | 205,25       | 193,80       |   |
|    | Price      | 385.500,00€  | 369.500,00€  |   |