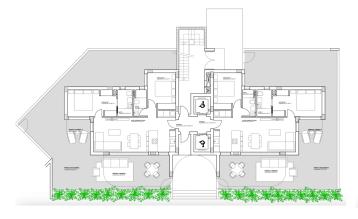

#### **Property Information**

**Type:** Apartment

Number of bathrooms: 2 Number of bedrooms: 2 **Area:** 95.50 m<sup>2</sup>

City: Guardamar del Segura

Guardamar has an extensive coastline with 11 km of warm. Behind the beaches stretches La Pinada de Guardamar, a dune forest of 800 hectares with pine, eucalyptus and palm trees.

All flats are spacious and include 2 bedrooms, 2 bathrooms and a bright and airy living room with an equipped open plan kitchen. They have 2 terraces; a balcony next to the master bedroom and the main terrace of approximately 20 m². Each flat comes with a parking space and a storage room. A bicycle parking space is also available.