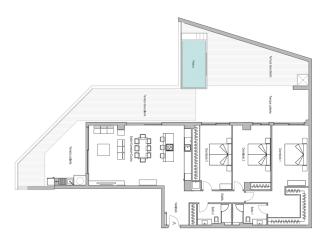

## **Property Information**

Type: Apartment

Number of bathrooms: 2 Number of bedrooms: 3 **Area:** 141.97 m<sup>2</sup>

**City:** Higueron

## **Gallery**

| BLOCK 1     |      |       |           |           |            |                |
|-------------|------|-------|-----------|-----------|------------|----------------|
| UNIT        | Beds | Baths | Living m2 | Const. m2 | Terrace m2 | Price          |
| PENTHOUSE A | 3    | 2     | 104,42    | 136,03    | 74,72      | 1.419.900,00€  |
| PENTHOUSE B | 3    | 2     | 101,84    | 132,25    | 83,73      | RESERVADA      |
| PENTHOUSE C | 3    | 2     | 101,84    | 132,25    | 83,73      | 1.429.900,00€  |
| PENTHOUSE D | 3    | 2     | 104,42    | 136,03    | 74,72      | 1.449.900,00 € |
| 3A          | 3    | 2     | 111,19    | 146,55    | 49,36      | 799.900,00 €   |
| 3B          | 2    | 2     | 88,41     | 116,53    | 38,69      | RESERVADA      |
| 3C          | 3    | 2     | 113,4     | 149,46    | 39,24      | RESERVADA      |
| 3D          | 3    | 2     | 113,4     | 149,46    | 39,24      | RESERVADA      |
| 3E          | 2    | 2     | 88,41     | 116,53    | 38,69      | RESERVADA      |
| 3F          | 3    | 2     | 111,19    | 146,55    | 49,36      | RESERVADA      |
| 2A          | 3    | 2     | 111,19    | 146,55    | 52,62      | RESERVADA      |
| 2B          | 2    | 2     | 88,41     | 116,53    | 65,72      | RESERVADA      |
| 2C          | 3    | 2     | 113,4     | 149,46    | 120,42     | RESERVADA      |
| 2D          | 3    | 2     | 113,4     | 149,46    | 120,42     | RESERVADA      |
| 2E          | 2    | 2     | 88,41     | 116,53    | 65,72      | RESERVADA      |
| 2F          | 3    | 2     | 111,19    | 146,55    | 52,62      | RESERVADA      |
| 1A          | 3    | 2     | 130,41    | 171,88    | 133,91     | 899.900,00 €   |
| 1B          | 2    | 2     | 86,38     | 113,85    | 38,69      | RESERVADA      |
| 1C          | 2    | 2     | 86,38     | 113,85    | 39,24      | RESERVADA      |
| 1D          | 2    | 2     | 86,38     | 113,85    | 39,24      | RESERVADA      |
| 1E          | 2    | 2     | 86,38     | 113,85    | 38,69      | RESERVADA      |
| 1F          | 3    | 2     | 130,41    | 171.,88   | 199,56     | 989.900,00 €   |
| GROUND A    | 3    | 2     | 107,71    | 141,97    | 285,88     | 949.900,00 €   |
| GROUND B    | 3    | 2     | 107,71    | 141,97    | 305,14     | 1.149.900,00 € |
| GROUND C    | 3    | 2     | 107,82    | 142,11    | 259,05     | 979.900,00€    |