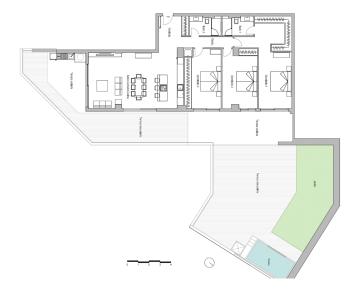

## **Property Information**

Type: Apartment

Number of bathrooms: 2 Number of bedrooms: 3 **Area:** 141.97 m<sup>2</sup>

**City:** Higueron

## **Gallery**

| BLOCK 1     |      |       |           |           |            |                |
|-------------|------|-------|-----------|-----------|------------|----------------|
| UNIT        | Beds | Baths | Living m2 | Const. m2 | Terrace m2 | Price          |
| PENTHOUSE A | 3    | 2     | 104,42    | 136,03    | 74,72      | 1.419.900,00€  |
| PENTHOUSE B | 3    | 2     | 101,84    | 132,25    | 83,73      | RESERVADA      |
| PENTHOUSE C | 3    | 2     | 101,84    | 132,25    | 83,73      | 1.429.900,00€  |
| PENTHOUSE D | 3    | 2     | 104,42    | 136,03    | 74,72      | 1.449.900,00 € |
| 3A          | 3    | 2     | 111,19    | 146,55    | 49,36      | 799.900,00 €   |
| 3B          | 2    | 2     | 88,41     | 116,53    | 38,69      | RESERVADA      |
| 3C          | 3    | 2     | 113,4     | 149,46    | 39,24      | RESERVADA      |
| 3D          | 3    | 2     | 113,4     | 149,46    | 39,24      | RESERVADA      |
| 3E          | 2    | 2     | 88,41     | 116,53    | 38,69      | RESERVADA      |
| 3F          | 3    | 2     | 111,19    | 146,55    | 49,36      | RESERVADA      |
| 2A          | 3    | 2     | 111,19    | 146,55    | 52,62      | RESERVADA      |
| 2B          | 2    | 2     | 88,41     | 116,53    | 65,72      | RESERVADA      |
| 2C          | 3    | 2     | 113,4     | 149,46    | 120,42     | RESERVADA      |
| 2D          | 3    | 2     | 113,4     | 149,46    | 120,42     | RESERVADA      |
| 2E          | 2    | 2     | 88,41     | 116,53    | 65,72      | RESERVADA      |
| 2F          | 3    | 2     | 111,19    | 146,55    | 52,62      | RESERVADA      |
| 1A          | 3    | 2     | 130,41    | 171,88    | 133,91     | 899.900,00 €   |
| 1B          | 2    | 2     | 86,38     | 113,85    | 38,69      | RESERVADA      |
| 1C          | 2    | 2     | 86,38     | 113,85    | 39,24      | RESERVADA      |
| 1D          | 2    | 2     | 86,38     | 113,85    | 39,24      | RESERVADA      |
| 1E          | 2    | 2     | 86,38     | 113,85    | 38,69      | RESERVADA      |
| 1F          | 3    | 2     | 130,41    | 171.,88   | 199,56     | 989.900,00 €   |
| GROUND A    | 3    | 2     | 107,71    | 141,97    | 285,88     | 949.900,00 €   |
| GROUND B    | 3    | 2     | 107,71    | 141,97    | 305,14     | 1.149.900,00 € |
| GROUND C    | 3    | 2     | 107,82    | 142,11    | 259,05     | 979.900,00€    |