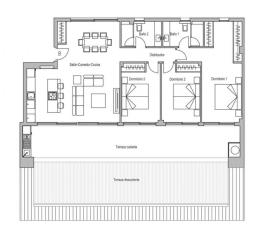

## **Property Information**

Type: Apartment

Number of bathrooms: 2 Number of bedrooms: 3 **Area:** 141.97 m<sup>2</sup>

**City:** Higueron

## **Gallery**

| BLOCK 1     |      |       |           |           |            |                |
|-------------|------|-------|-----------|-----------|------------|----------------|
| UNIT        | Beds | Baths | Living m2 | Const. m2 | Terrace m2 | Price          |
| PENTHOUSE A | 3    | 2     | 104,42    | 136,03    | 74,72      | 1.419.900,00€  |
| PENTHOUSE B | 3    | 2     | 101,84    | 132,25    | 83,73      | RESERVADA      |
| PENTHOUSE C | 3    | 2     | 101,84    | 132,25    | 83,73      | 1.429.900,00€  |
| PENTHOUSE D | 3    | 2     | 104,42    | 136,03    | 74,72      | 1.449.900,00 € |
| 3A          | 3    | 2     | 111,19    | 146,55    | 49,36      | 799.900,00 €   |
| 3B          | 2    | 2     | 88,41     | 116,53    | 38,69      | RESERVADA      |
| 3C          | 3    | 2     | 113,4     | 149,46    | 39,24      | RESERVADA      |
| 3D          | 3    | 2     | 113,4     | 149,46    | 39,24      | RESERVADA      |
| 3E          | 2    | 2     | 88,41     | 116,53    | 38,69      | RESERVADA      |
| 3F          | 3    | 2     | 111,19    | 146,55    | 49,36      | RESERVADA      |
| 2A          | 3    | 2     | 111,19    | 146,55    | 52,62      | RESERVADA      |
| 2B          | 2    | 2     | 88,41     | 116,53    | 65,72      | RESERVADA      |
| 2C          | 3    | 2     | 113,4     | 149,46    | 120,42     | RESERVADA      |
| 2D          | 3    | 2     | 113,4     | 149,46    | 120,42     | RESERVADA      |
| 2E          | 2    | 2     | 88,41     | 116,53    | 65,72      | RESERVADA      |
| 2F          | 3    | 2     | 111,19    | 146,55    | 52,62      | RESERVADA      |
| 1A          | 3    | 2     | 130,41    | 171,88    | 133,91     | 899.900,00 €   |
| 1B          | 2    | 2     | 86,38     | 113,85    | 38,69      | RESERVADA      |
| 1C          | 2    | 2     | 86,38     | 113,85    | 39,24      | RESERVADA      |
| 1D          | 2    | 2     | 86,38     | 113,85    | 39,24      | RESERVADA      |
| 1E          | 2    | 2     | 86,38     | 113,85    | 38,69      | RESERVADA      |
| 1F          | 3    | 2     | 130,41    | 171.,88   | 199,56     | 989.900,00 €   |
| GROUND A    | 3    | 2     | 107,71    | 141,97    | 285,88     | 949.900,00 €   |
| GROUND B    | 3    | 2     | 107,71    | 141,97    | 305,14     | 1.149.900,00 € |
| GROUND C    | 3    | 2     | 107,82    | 142,11    | 259,05     | 979.900,00€    |