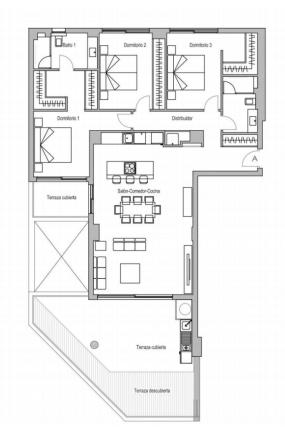

## **Property Information**

Type: Apartment

Number of bathrooms: 2 Number of bedrooms: 3 **Area:** 141.97 m<sup>2</sup>

**City:** Higueron

## **Gallery**

| BLOCK 1     |      |       |           |           |            |                |
|-------------|------|-------|-----------|-----------|------------|----------------|
| UNIT        | Beds | Baths | Living m2 | Const. m2 | Terrace m2 | Price          |
| PENTHOUSE A | 3    | 2     | 104,42    | 136,03    | 74,72      | 1.419.900,00€  |
| PENTHOUSE B | 3    | 2     | 101,84    | 132,25    | 83,73      | RESERVADA      |
| PENTHOUSE C | 3    | 2     | 101,84    | 132,25    | 83,73      | 1.429.900,00€  |
| PENTHOUSE D | 3    | 2     | 104,42    | 136,03    | 74,72      | 1.449.900,00 € |
| 3A          | 3    | 2     | 111,19    | 146,55    | 49,36      | 799.900,00 €   |
| 3B          | 2    | 2     | 88,41     | 116,53    | 38,69      | RESERVADA      |
| 3C          | 3    | 2     | 113,4     | 149,46    | 39,24      | RESERVADA      |
| 3D          | 3    | 2     | 113,4     | 149,46    | 39,24      | RESERVADA      |
| 3E          | 2    | 2     | 88,41     | 116,53    | 38,69      | RESERVADA      |
| 3F          | 3    | 2     | 111,19    | 146,55    | 49,36      | RESERVADA      |
| 2A          | 3    | 2     | 111,19    | 146,55    | 52,62      | RESERVADA      |
| 2B          | 2    | 2     | 88,41     | 116,53    | 65,72      | RESERVADA      |
| 2C          | 3    | 2     | 113,4     | 149,46    | 120,42     | RESERVADA      |
| 2D          | 3    | 2     | 113,4     | 149,46    | 120,42     | RESERVADA      |
| 2E          | 2    | 2     | 88,41     | 116,53    | 65,72      | RESERVADA      |
| 2F          | 3    | 2     | 111,19    | 146,55    | 52,62      | RESERVADA      |
| 1A          | 3    | 2     | 130,41    | 171,88    | 133,91     | 899.900,00 €   |
| 1B          | 2    | 2     | 86,38     | 113,85    | 38,69      | RESERVADA      |
| 1C          | 2    | 2     | 86,38     | 113,85    | 39,24      | RESERVADA      |
| 1D          | 2    | 2     | 86,38     | 113,85    | 39,24      | RESERVADA      |
| 1E          | 2    | 2     | 86,38     | 113,85    | 38,69      | RESERVADA      |
| 1F          | 3    | 2     | 130,41    | 171.,88   | 199,56     | 989.900,00 €   |
| GROUND A    | 3    | 2     | 107,71    | 141,97    | 285,88     | 949.900,00 €   |
| GROUND B    | 3    | 2     | 107,71    | 141,97    | 305,14     | 1.149.900,00 € |
| GROUND C    | 3    | 2     | 107,82    | 142,11    | 259,05     | 979.900,00€    |